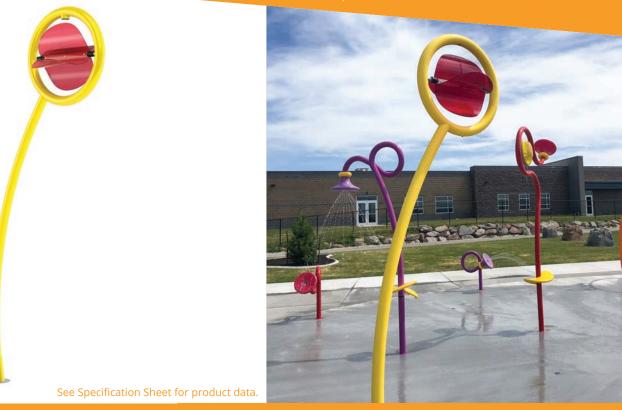

# **ENCORE** 0010-1428

**PRODUCT LINE** Freestanding Play

**CATEGORY** Soakers & Spinners

# **PLAY OPPORTUNITIES**

Water creates a gentle clapping sound as it spins the Encore's flipping plate and splashes onto the play pad below. A stunning play feature, the translucent flipper plate creates an eye catching spectacle in the sunlight.