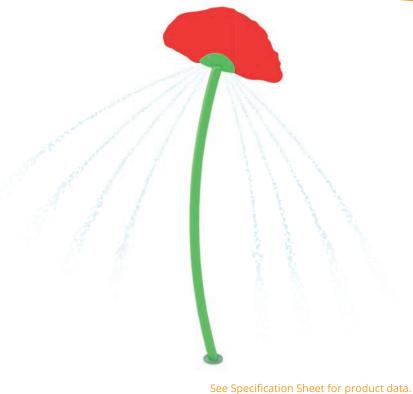

## **PLAY OPPORTUNITIES**

The curved stem of the Corn Poppy makes it appear as if gently swaying in the breeze while water sprays from the delicate petals, down both sides of the flower.