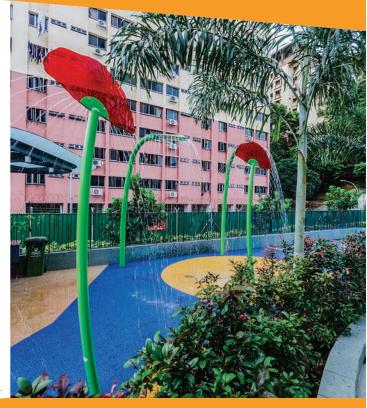

## **PLAY OPPORTUNITIES**

The curved stem of the Corn Poppy makes it appear as if gently swaying in the breeze while water sprays from the delicate petals, down both sides of the flower.