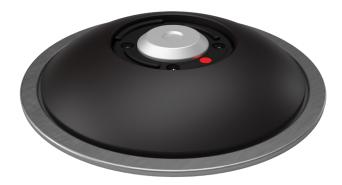

## **PLAYPHASE™ FOOT ACTIVATOR**

0010-8943

**PRODUCT LINE** Freestanding Play, Water Management

**CATEGORY** 

Activators

## PLAY OPPORTUNITIES

It all starts with a touch of a foot! This activator is on the ground for hands-free activation. With a low profile, this activator is perfect for small spaces and encourages users to consider space and place by bringing activity to the ground.