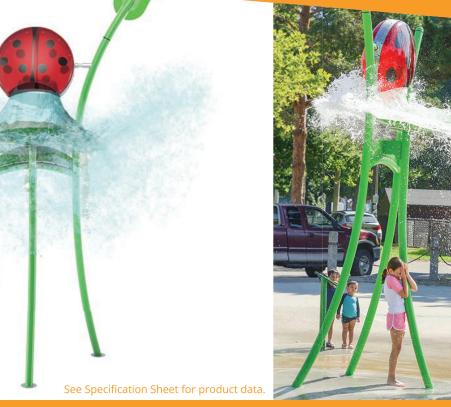

# LADYBUG SOAKER

0010-3080

# PLAY OPPORTUNITIES

Watch as the Ladybugs' brightly colored translucent body fills with water and then dumps a spectacular splash on waterplayers below. An exciting crowd favourite!

Play is fundamental in childhood development, health and wellbeing. Waterplay products are designed using research that supports cognitive, social and emotional, creative and physical growth. The above icons represent the leading attributes associated with this play feature.