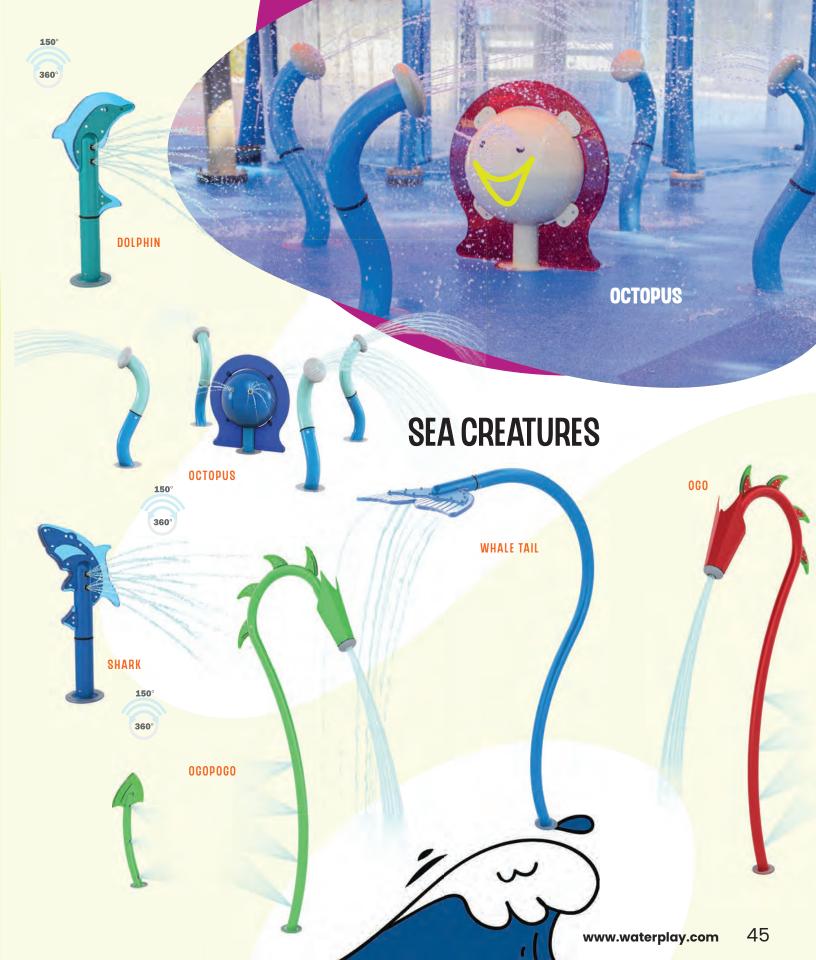

### NAUTICAL

high seas collection

**ACCENTS:** 

The Nautical Collection is sure to unleash adventure and courage in waterplayers of all ages and abilities. Brave the open water on the H.M.S. Waterplay, spray the nearest pirate or make friends with the wiggly Octopus!