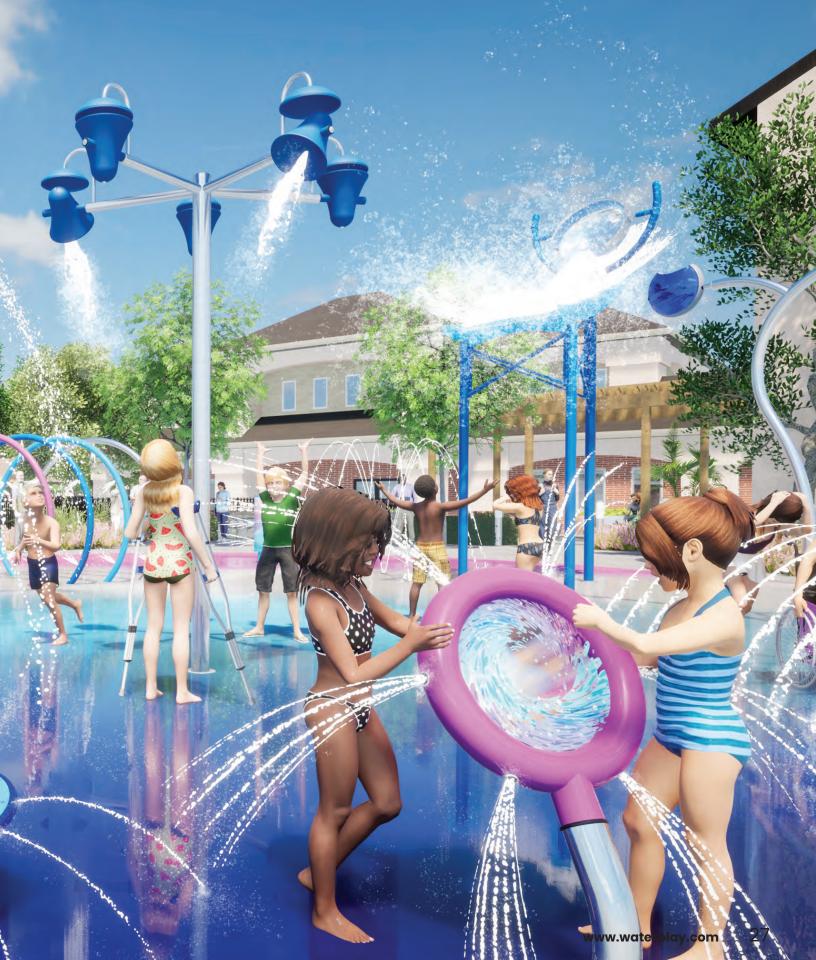

## REVOLUTIONS

collection

#### **COLOUR THEME:**

#### THE REVOLUTIONS COLLECTION

was designed on an axis.
Featuring smooth lines, 360°
revolutions, spirals and spheres,
this stunning group of products
and colours unites play with a
contemporary design aesthetic.