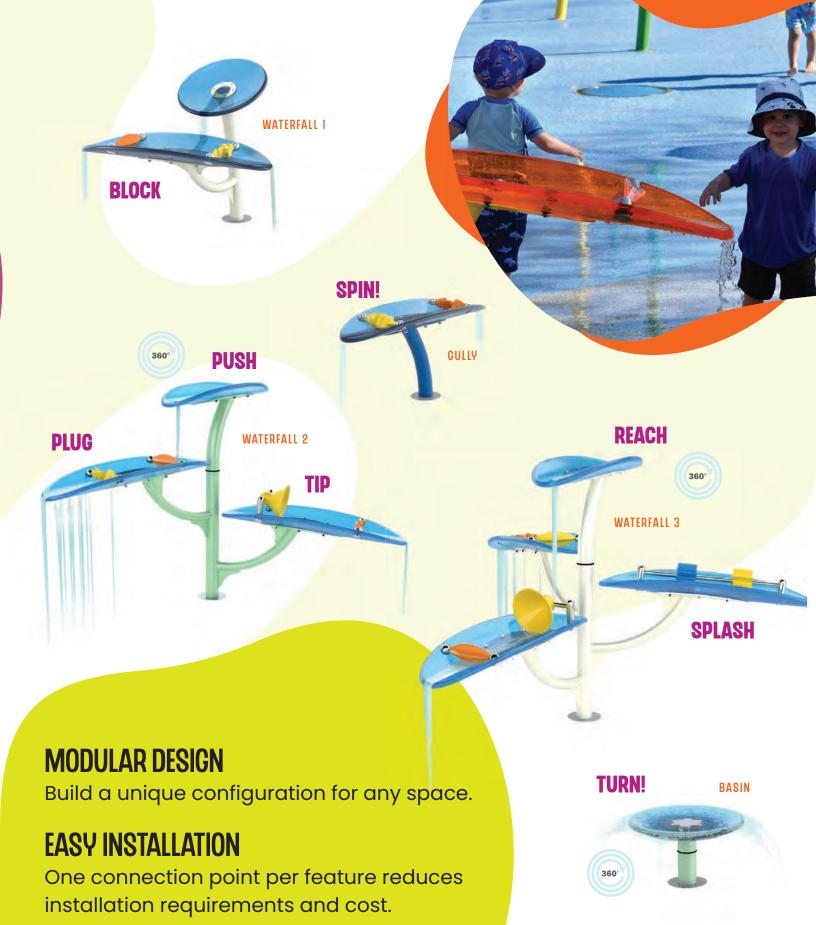

## WATERWAYS

**DISCOVERY PLAY** 

#### A CASCADING ADVENTURE FOR INQUISITIVE WATERPLAYERS WHO LIKE TO EXPLORE THE DIFFERENT WAYS THAT WATER MOVES.

Guide the water into waterfalls and gullies, through spinning weirs and tipping buckets, across sneaky holes and into whirling basins. Waterways offers a new adventure at every turn.