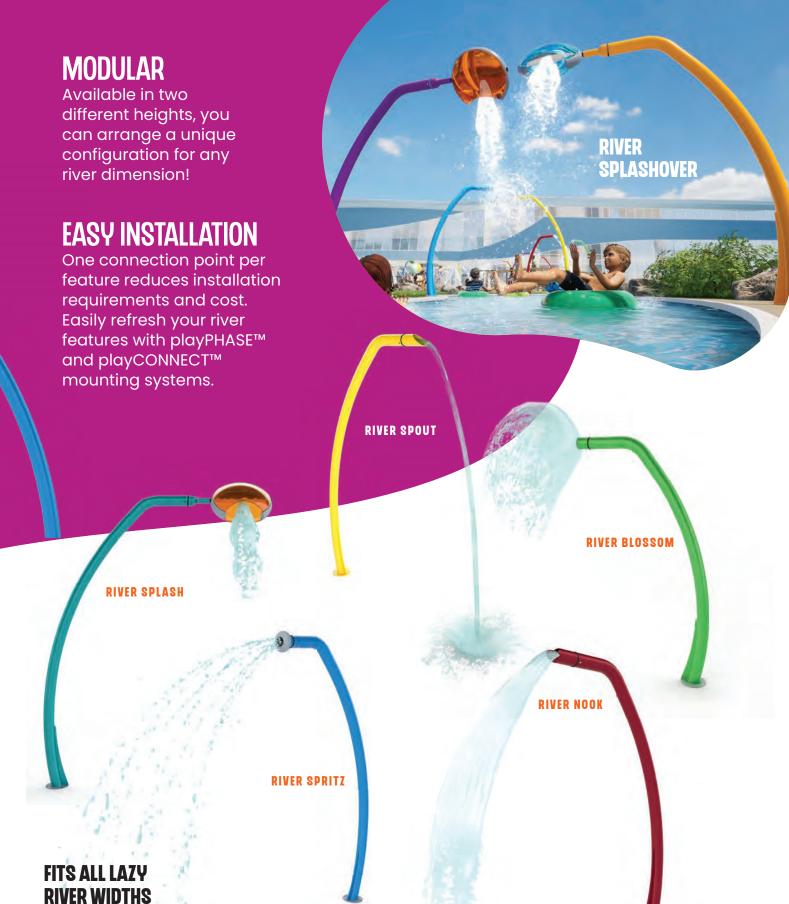

### LAZY RIVERS

#### **AQUATIC FACILITY FEATURES**

#### **DIAL UP THE THRILL-O-METER!**

From lazy to lively, these aquatic features transform lazy rivers into an attraction like no other! Turn your traditional lazy river into and adventure for all!

Create an immersive environment with creative theming options!