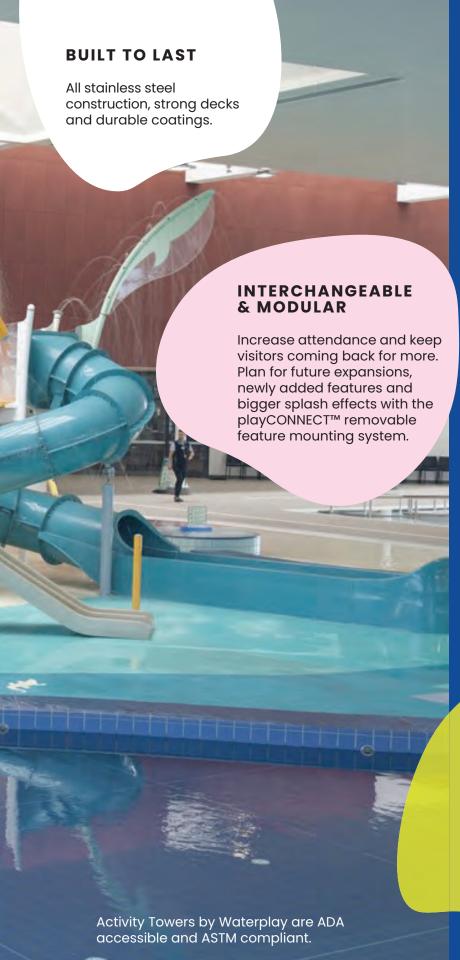

#### playCONNECT™

The industry's first modular feature mounting system for activity towers simplifies the installation and reduces the need for cranes. Phase, expand, add, remove or replace features with playCONNECT™ to extend the lifetime of your structure.

Due to our commitment to continuous improvement and innovation, Waterplay Solutions Corp.® reserves the right to change product specifications without notice. Where dimensions or performance criteria are critical, please contact us for the latest product information. Photos displayed may not be representative of current design. The products, designs and photographs contained in this catalogue are protected by international copyright and other laws 2022. Waterplay is a registered trademark of MAKR Play Group inc. and is used under license. Copyright © 2022 Waterplay® Solutions Corp. All Rights Reserved.