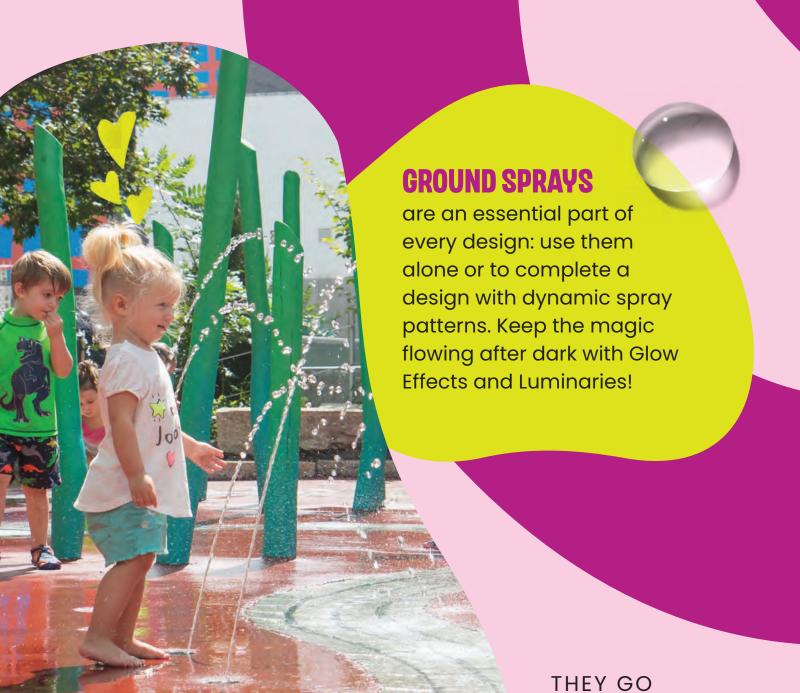

#### **GROUND SPRAYS & PLAYABLE FOUNTAINS**

Delight the senses with Stones! Inspired by the smooth pebbles of a shoreline, these giant stones provide a calm space for kids to rest, relax and explore gentle water effects. Stones are available in both dry and spraying options and feature a sand-blasted surface for safe play.

## LUMINARIES & GLOW EFFECTS

Extend the hours of usage and create a striking water display that flows from day to night! Luminaries create a multi-functional space that glimmers between play and visual art.