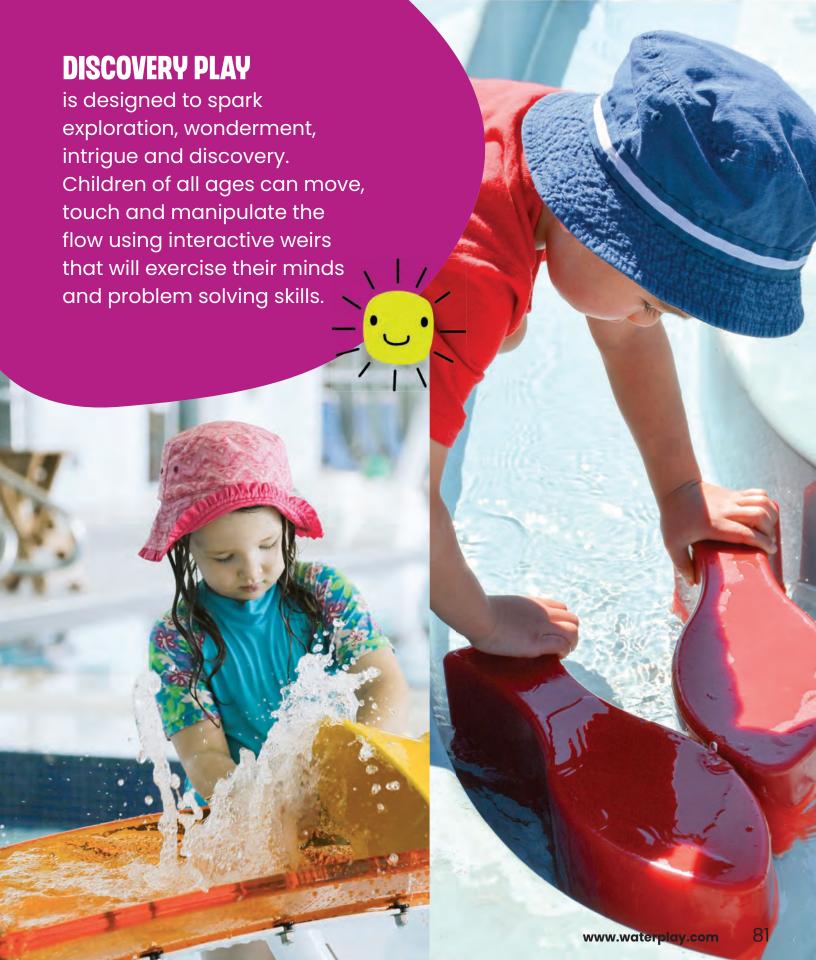

## WATERWAYS

**DISCOVERY PLAY** 

#### A CASCADING ADVENTURE FOR INQUISITIVE WATERPLAYERS WHO LIKE TO EXPLORE THE DIFFERENT WAYS THAT WATER MOVES.

Guide the water into waterfalls and gullies, through spinning weirs and tipping buckets, across sneaky holes and into whirling basins. Waterways offers a new adventure at every turn.