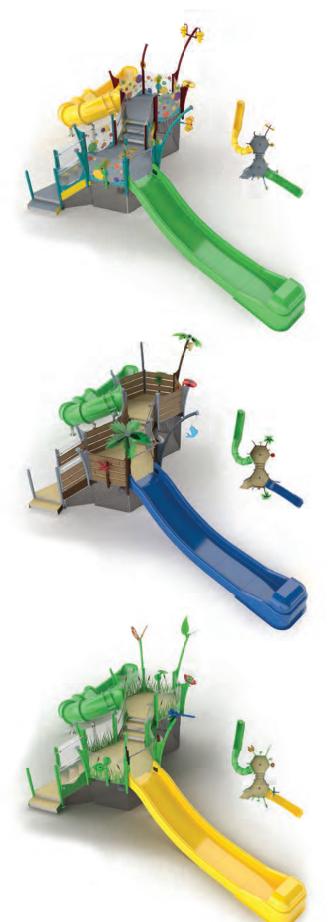

## NATURE

wildwood collection

**EMBRACE THE GREAT OUTDOORS** 

Oakvale Farm & Fauna World put an end to off-season slumps with a water park that keeps visitors cool year round. Highlighting their wildlife theme with the Wildwood Collection, the splash pad comes alive with water cannon koalas, a spiral tunnel coiled like a python and small features that introduce waterplayers to native critters like kangaroos and wombats.

### NAUTICAL

high seas collection

**ACCENTS:** 

The Nautical Collection is sure to unleash adventure and courage in waterplayers of all ages and abilities. Brave the open water on the H.M.S. Waterplay, spray the nearest pirate or make friends with the wiggly Octopus!

#### **TALL BLADES OF GRASS,**

whimsical wildflowers, smooth stones and friendly creatures—the Grasslands Collection brings the wonder and beauty of nature to the play pad.

Find your way through giant wild flowers and splashing dew drops at these nature-inspired aquatic play spaces.