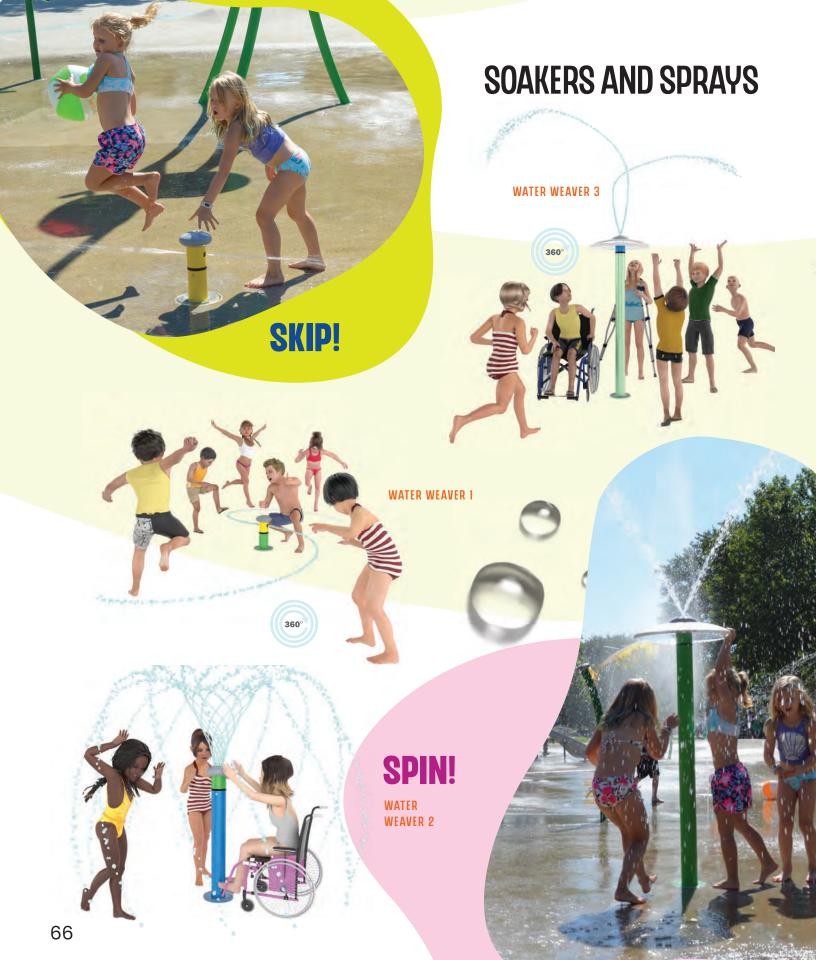

## WATERWAYS

**DISCOVERY PLAY** 

#### A CASCADING ADVENTURE FOR INQUISITIVE WATERPLAYERS WHO LIKE TO EXPLORE THE DIFFERENT WAYS THAT WATER MOVES.

Guide the water into waterfalls and gullies, through spinning weirs and tipping buckets, across sneaky holes and into whirling basins. Waterways offers a new adventure at every turn.