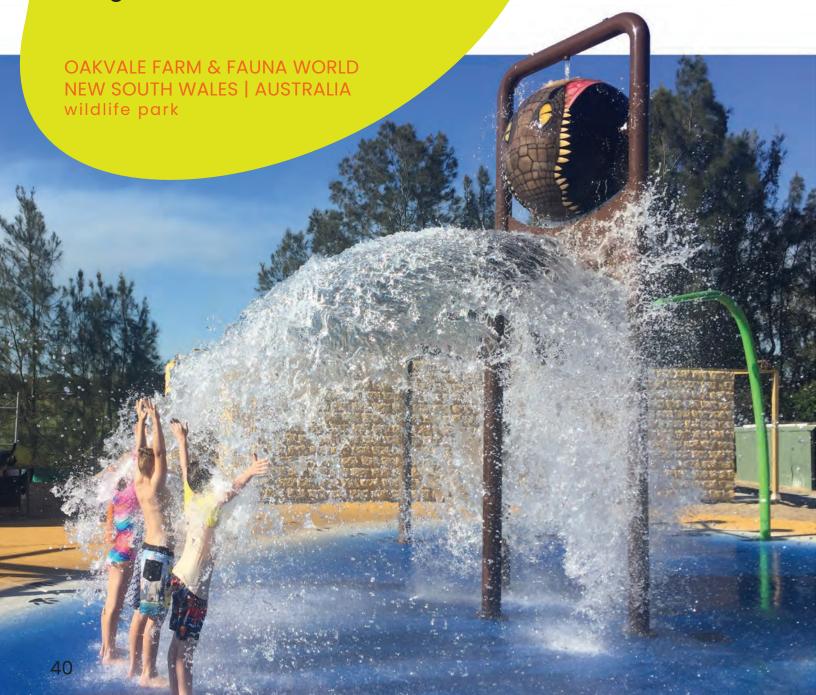

## NATURE

wildwood collection

**EMBRACE THE GREAT OUTDOORS** 

Oakvale Farm & Fauna World put an end to off-season slumps with a water park that keeps visitors cool year round. Highlighting their wildlife theme with the Wildwood Collection, the splash pad comes alive with water cannon koalas, a spiral tunnel coiled like a python and small features that introduce waterplayers to native critters like kangaroos and wombats.