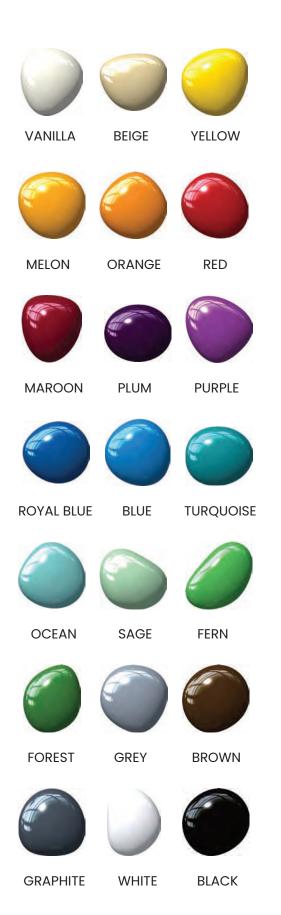

Deep blues and gentle greens, sharp reds and muted creams, each of these colours can align with your surrounding landscape, facility, adventure or moment in history to help narrate your space design.

Choose from a variety of brilliant Waterplay colour options unique to your project, or choose from one of our carefully crafted pre-set collections.

Designed to withstand the elements, our super durable, lead-free powder coating is built to withstand extreme climate temperatures, moisture and UV exposure.