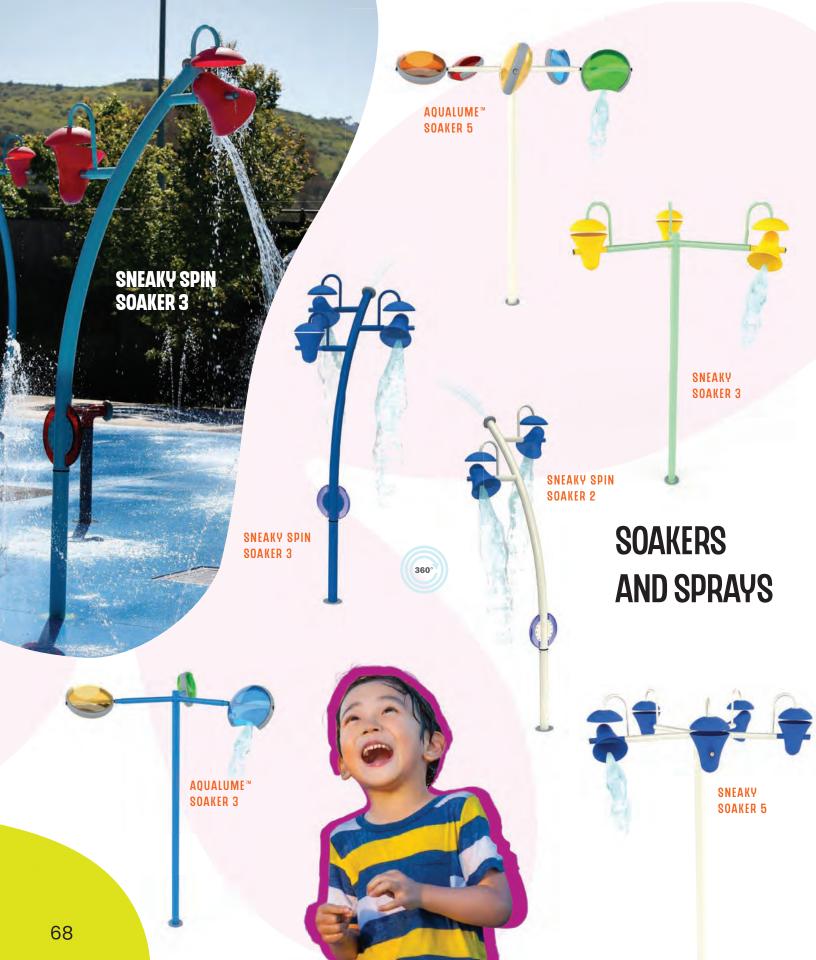

From spray cannons, to larger-than-life dumping buckets, small splashes and interactive play features, Waterplay provides a wide range of products to complete any community space design, as well as enhance visitor experiences at waterparks, entertainment centres, aquatic facilities, and holiday parks!