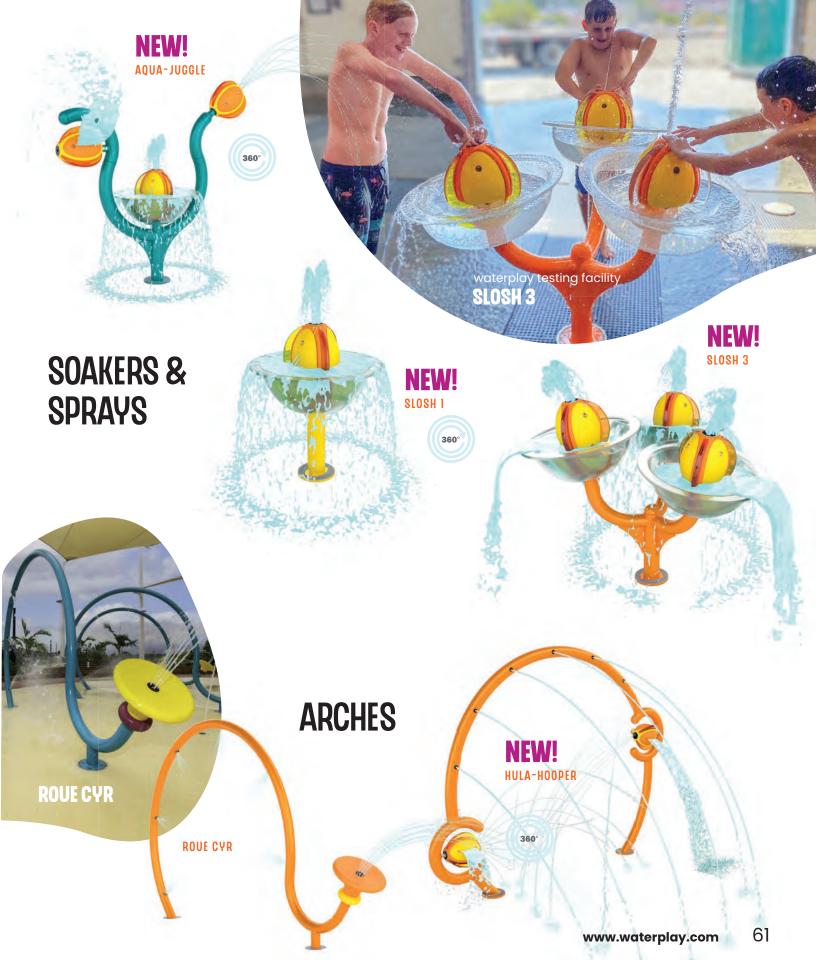

# GROUND SPRAYS & PLAYABLE FOUNTAINS

88

ANYWHERE...

#### JUMP SPLASH DISCOVER

An exciting take on the traditional ground spray, Puddles bring the fun of rain puddles to the play pad. Designed with a squishy jump pad, this ground spray encourages waterplayers to stomp, dance or hop to create a splashy water effect.