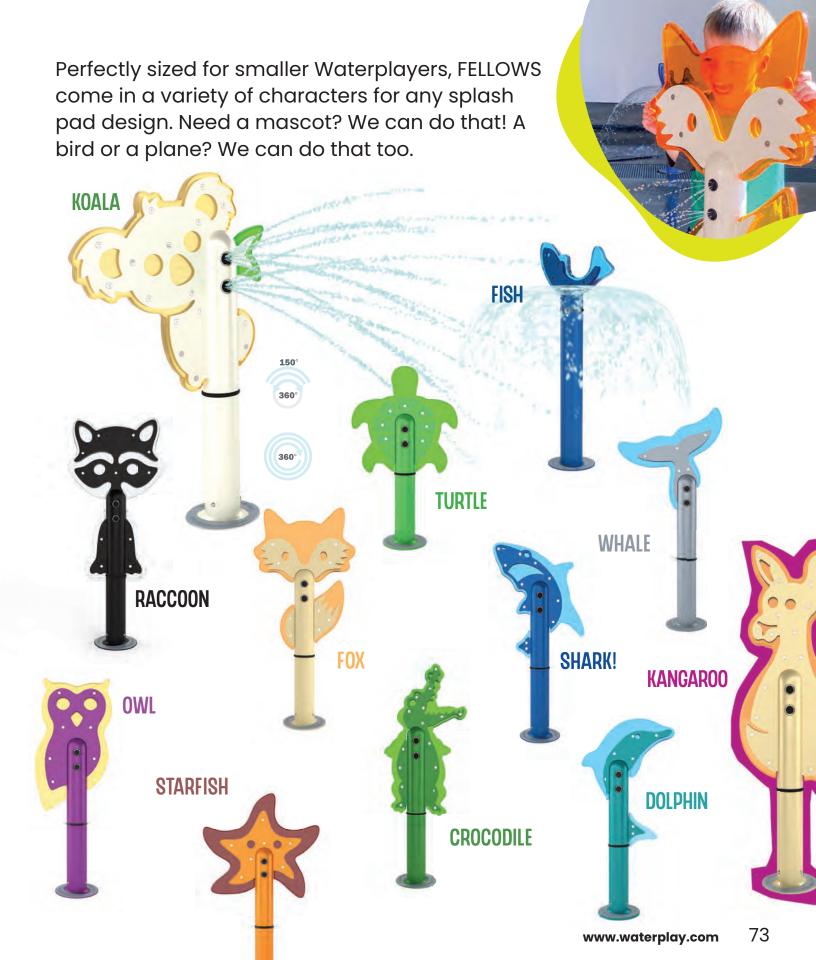

# PLAY PALS

collection

#### **PLAY PALS MOVE**

through any collection or play space! Whether you want to add more fun to your Nautical design, or build out a Wildwood adventure, Play Pals fit seamlessly into any space to help tell your story.