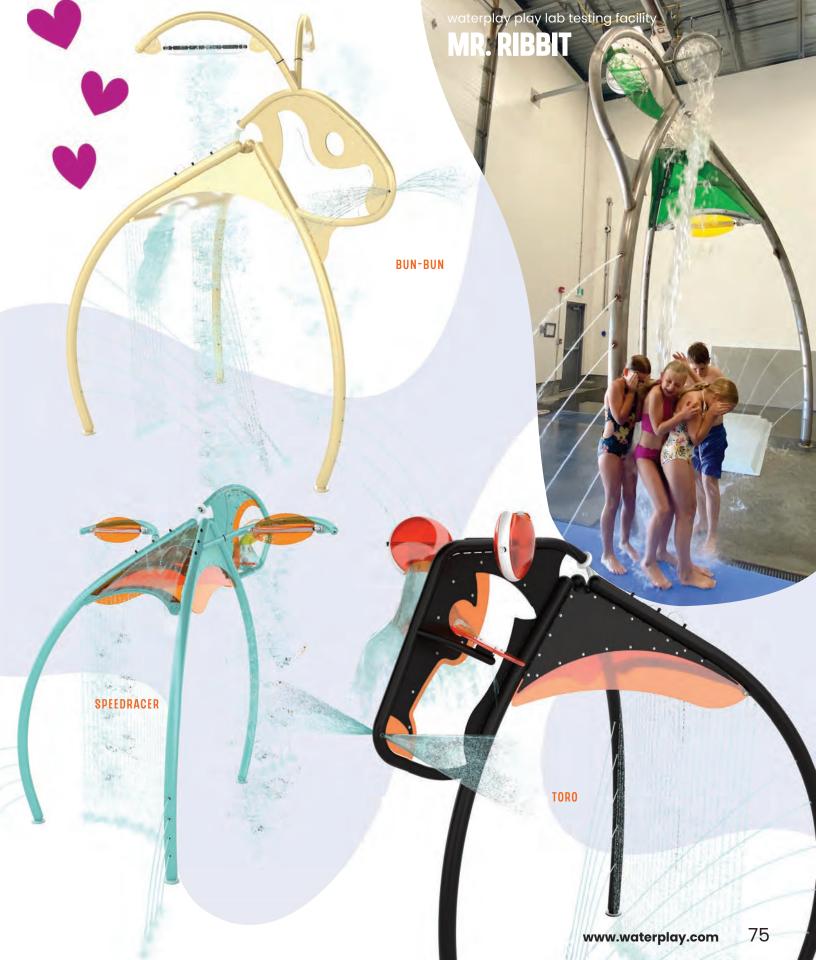

## TITANS

#### Meet Mr. Ribbit, Speed Racer, Bun-Bun and Toro!

Four larger-than-life characters are designed to dominate the splash pad and be the main event of play. Standing at over 15 feet tall, with water effects that dump, splash and spray, the Titans can stand alone as the only feature on a splash pad, or fit easily into a larger, dynamic space design.