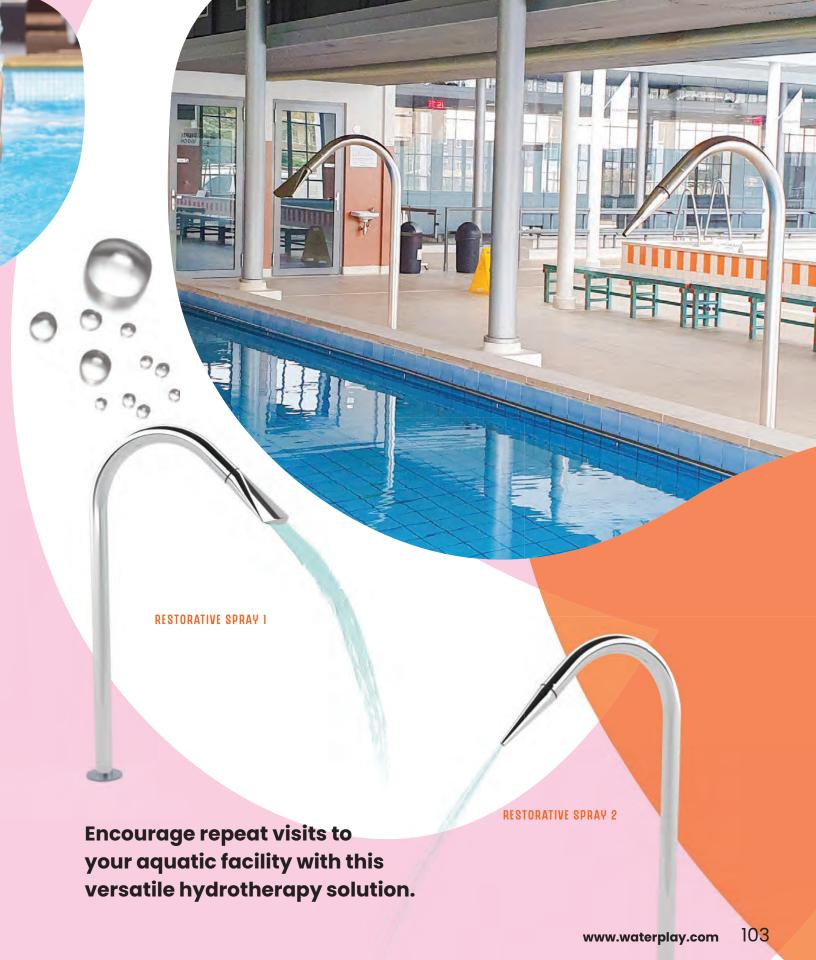

OW EFFECTS

Extend the hours of usage and create a striking water display that flows from day to night! Luminaries create a multi-functional space that glimmers between play and visual art.





# AQUATIC FACILITY FEATURES

A place for everyone to enjoy. From a refreshing massage to an adventurous float down a crazy-lazy river, these unique features will add extra value to any aquatic facility.







### LAZY RIVERS

#### **AQUATIC FACILITY FEATURES**

#### **DIAL UP THE THRILL-O-METER!**

From lazy to lively, these aquatic features transform lazy rivers into an attraction like no other! Turn your traditional lazy river into and adventure for all!



Create an immersive environment with creative theming options!





www.waterplay.com

# THERAPY SPRAYS AQUATIC FACILITY FEATURES

102







## ACTIVITY TOWERS

Activity Towers are multi-level water play structures that provide captivating visitor experiences for waterplayers of all ages.

Perfect for any facility or environment, they adapt to your unique space and can be phased over time for enduring play value.







# EXPAND YOUR ADVENTURE!

#### PLAN FOR TOMORROW WITH TODAY'S BUDGET

...USING OUR UNIVERSAL REMOVABLE FEATURE MOUNTING SYSTEMS!



**PLAYCONNECT™** 



CENTRE POST
PLAYPHASE™

SIGNATURE DESIGN SERIES ACTIVITY TOWERS

**MINIS** 

**AGES 2+** 

FROM TODDLER TO EXPERIENCED



SLIDES 2

WATER FEATURES 3

LENGTH / WIDTH 27'5" x 23'2" (8.4m x 7.1m)

**TOTAL HEIGHT** 14'6" (4.44m)

APPLICATION Zero-depth / Pool / Slope

Neatly packed mini play structures with multiple spray encounters and design themes!

Perfect for