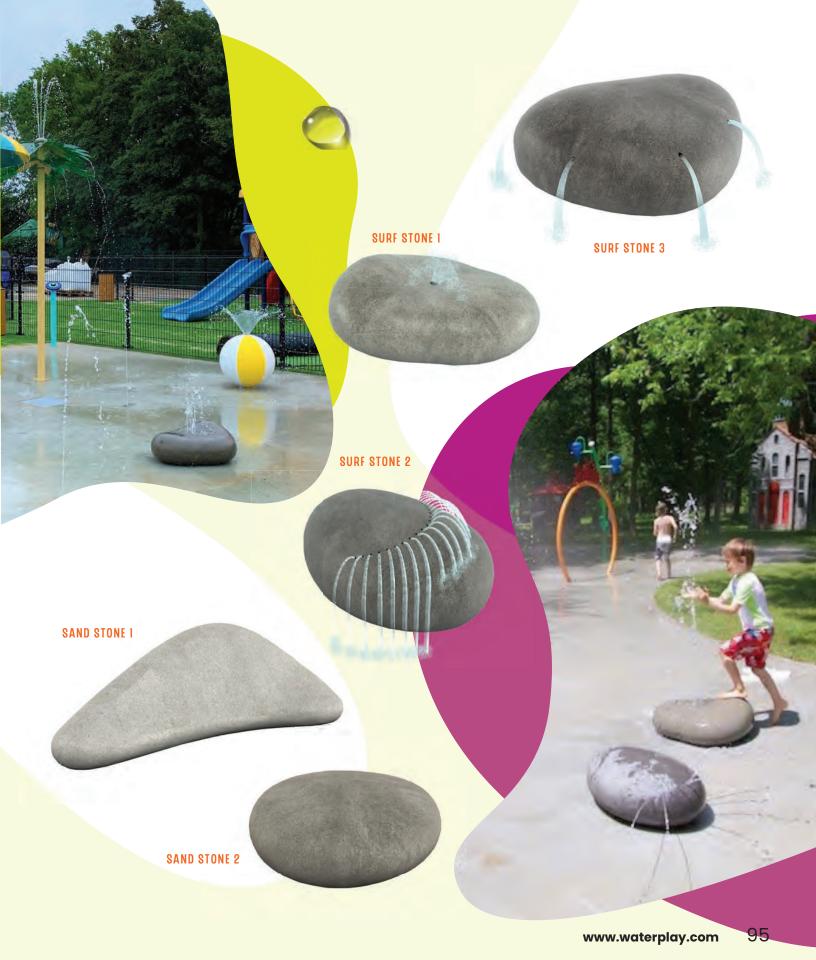

## STONES

#### **GROUND SPRAYS & PLAYABLE FOUNTAINS**

Delight the senses with Stones! Inspired by the smooth pebbles of a shoreline, these giant stones provide a calm space for kids to rest, relax and explore gentle water effects. Stones are available in both dry and spraying options and feature a sand-blasted surface for safe play.