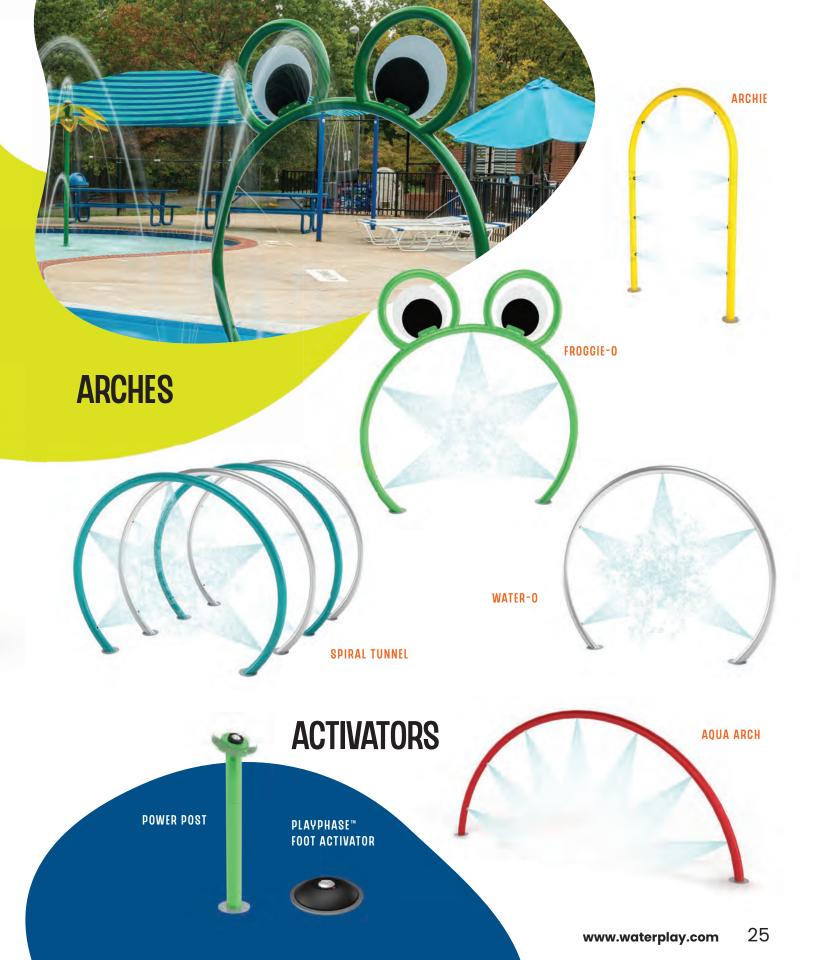

# FREESTANDING AQUATIC PLAY COLLECTIONS

A great aquatic play space should offer collaboration, physical movement, scientific inquiry, make believe and challenging play opportunities, supporting the unique development stages to every waterplayer.

From spray cannons, to larger-than-life dumping buckets, small splashes and interactive play features, Waterplay provides a wide range of products to complete any community space design, as well as enhance visitor experiences at waterparks, entertainment centres, aquatic facilities, and holiday parks!