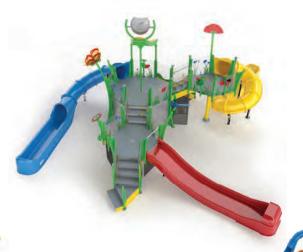

# FREESTANDING AQUATIC PLAY COLLECTIONS

A great aquatic play space should offer collaboration, physical movement, scientific inquiry, make believe and challenging play opportunities, supporting the unique development stages to every waterplayer.

From spray cannons, to larger-than-life dumping buckets, small splashes and interactive play features, Waterplay provides a wide range of products to complete any community space design, as well as enhance visitor experiences at waterparks, entertainment centres, aquatic facilities, and holiday parks!