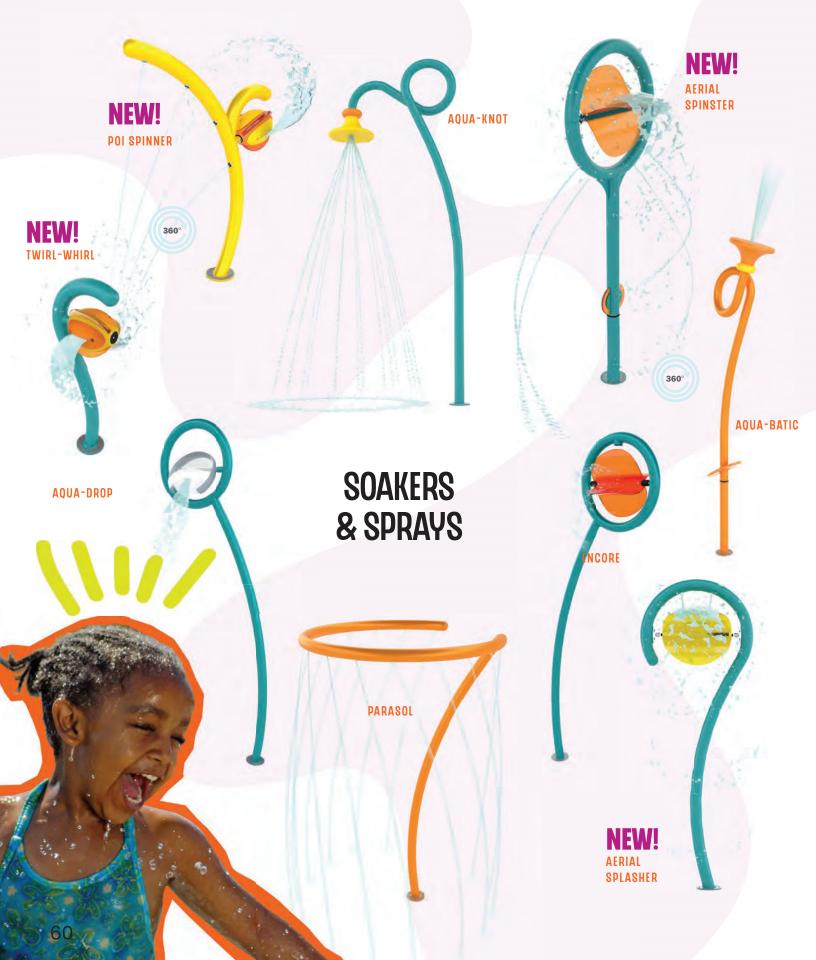

## GRASSLANDS

**Ehring collection** 

**COLOUR THEME:** 

**ACCENTS:** 

#### **TALL BLADES OF GRASS,**

whimsical wildflowers, smooth stones and friendly creatures—the Grasslands Collection brings the wonder and beauty of nature to the play pad.

Find your way through giant wild flowers and splashing dew drops at these nature-inspired aquatic play spaces.

Toss in some park-inspired toys and these modern, eco-friendly designs become an attractive public space where communities can gather, relax and connect through play.

**BEACH BALL SOAKER** 

#### THE SHORELINE COLLECTION

guides waterplayers from the grassy meadows into a tidal zone of curious gulls and dancing kites.

WHIRLER (ACTIVATOR)

"Thoughtfully selected colour palettes not only **influence the beauty** of the space but also the way people play and interact."