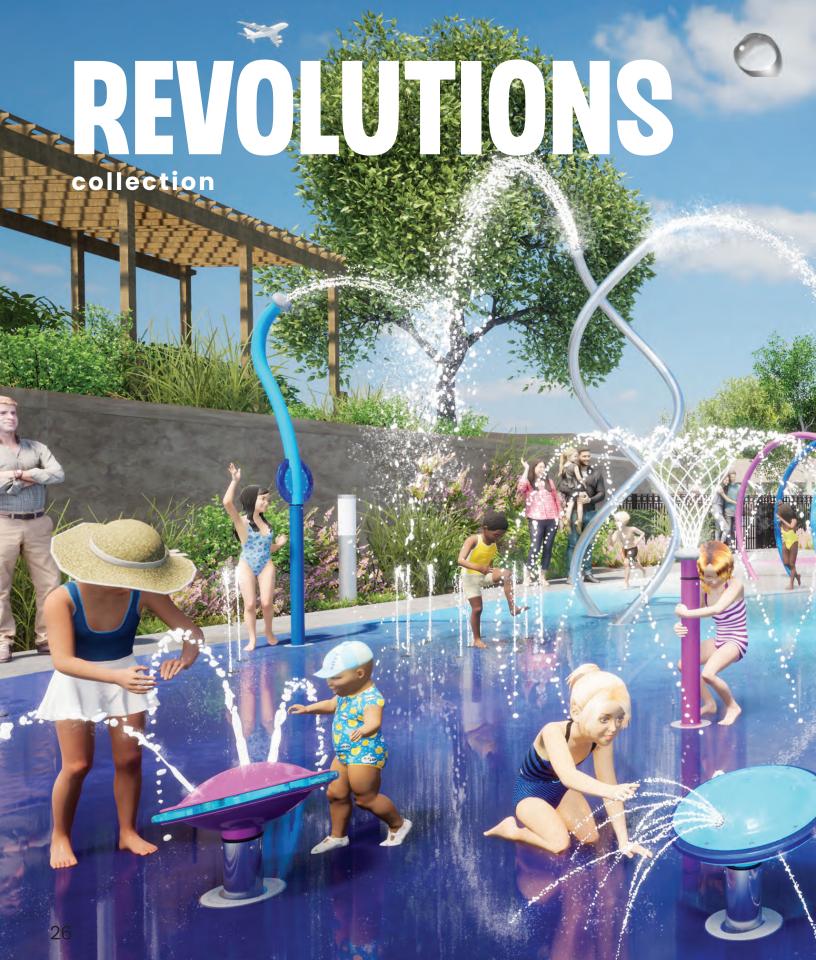

## REVOLUTIONS

collection

#### **COLOUR THEME:**

#### THE REVOLUTIONS COLLECTION

was designed on an axis.
Featuring smooth lines, 360°
revolutions, spirals and spheres,
this stunning group of products
and colours unites play with a
contemporary design aesthetic.