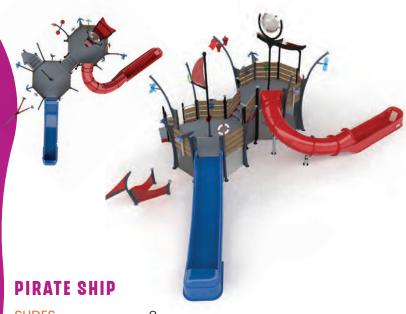

### NAUTICAL

high seas collection

**ACCENTS:** 

The Nautical Collection is sure to unleash adventure and courage in waterplayers of all ages and abilities. Brave the open water on the H.M.S. Waterplay, spray the nearest pirate or make friends with the wiggly Octopus!