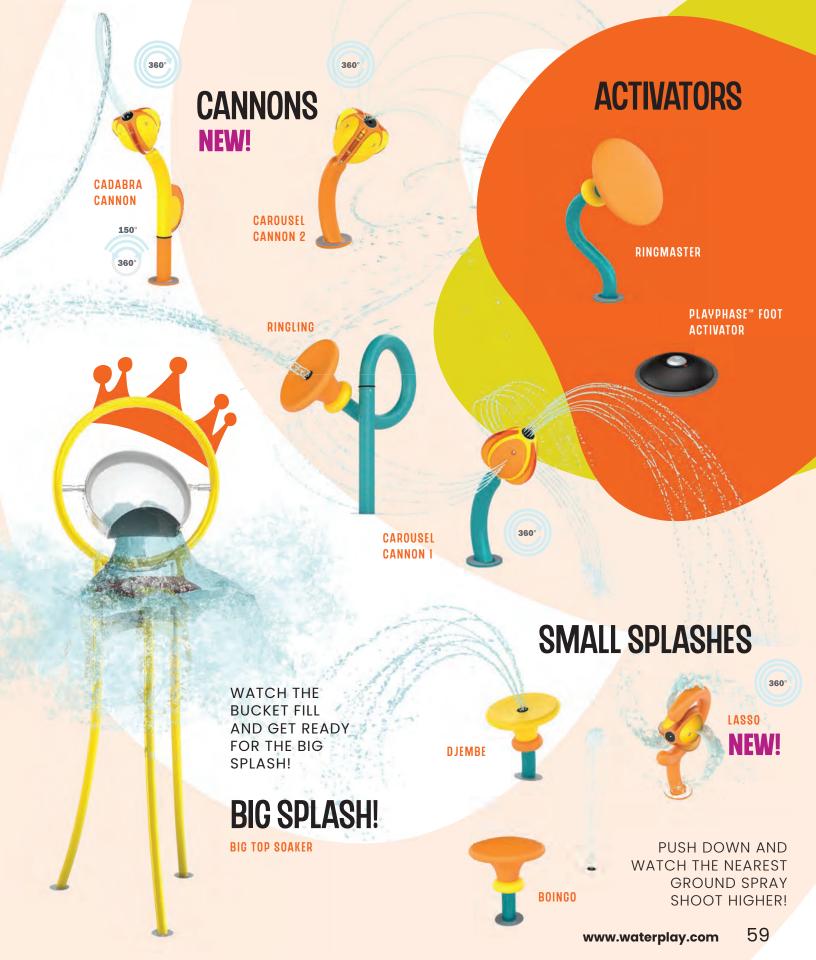

## GRASSLANDS

**Ehring collection** 

**COLOUR THEME:** 

**ACCENTS:** 

#### **TALL BLADES OF GRASS,**

whimsical wildflowers, smooth stones and friendly creatures—the Grasslands Collection brings the wonder and beauty of nature to the play pad.

Find your way through giant wild flowers and splashing dew drops at these nature-inspired aquatic play spaces.

Toss in some park-inspired toys and these modern, eco-friendly designs become an attractive public space where communities can gather, relax and connect through play.

**BEACH BALL SOAKER** 

#### THE SHORELINE COLLECTION

guides waterplayers from the grassy meadows into a tidal zone of curious gulls and dancing kites.

WHIRLER (ACTIVATOR)

"Thoughtfully selected colour palettes not only **influence the beauty** of the space but also the way people play and interact."