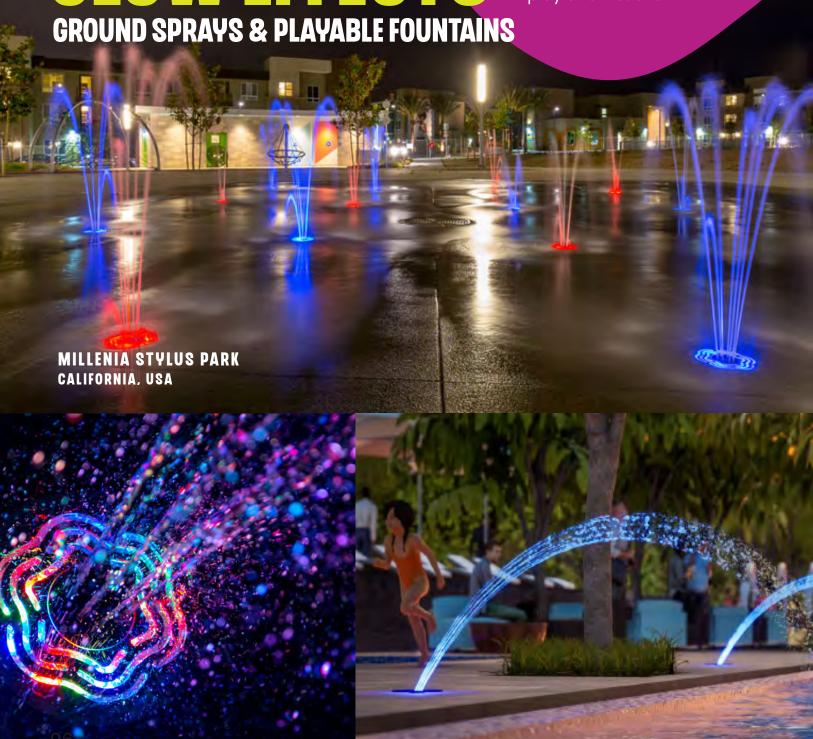

## LUMINARIES & GLOW EFFECTS

Extend the hours of usage and create a striking water display that flows from day to night! Luminaries create a multi-functional space that glimmers between play and visual art.