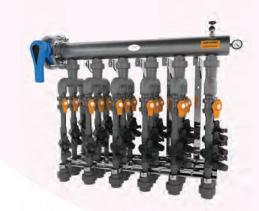

#### **MANIFOLDS**

Available in 6, 9, 12, 15 and 18 valve configurations to adapt to any project size.