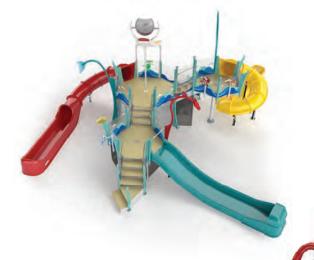

# FREESTANDING AQUATIC PLAY COLLECTIONS

A great aquatic play space should offer collaboration, physical movement, scientific inquiry, make believe and challenging play opportunities, supporting the unique development stages to every waterplayer.

From spray cannons, to larger-than-life dumping buckets, small splashes and interactive play features, Waterplay provides a wide range of products to complete any community space design, as well as enhance visitor experiences at waterparks, entertainment centres, aquatic facilities, and holiday parks!