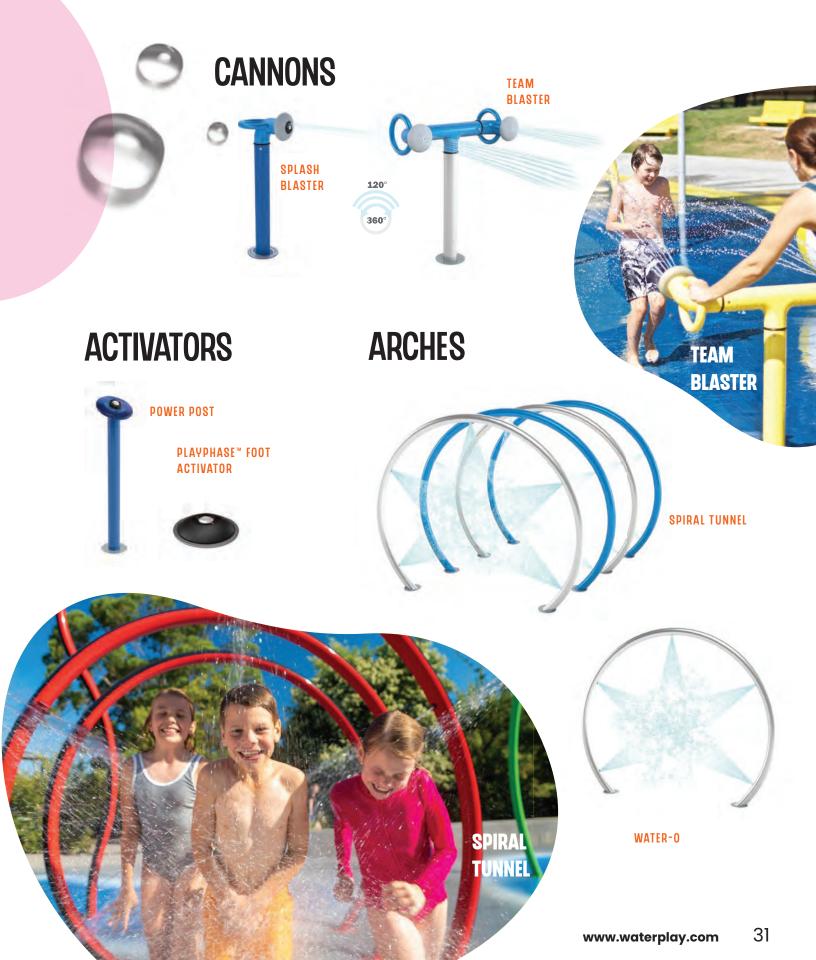

es and interactive play features, Waterplay provides a wide range of products to complete any community space design, as well as enhance visitor experiences at waterparks, entertainment centres, aquatic facilities, and holiday parks!







## KALEIDOSCOPE

collection

#### **COLOUR THEME:**



#### A CHILD'S IMAGINATION

is full of bright colours
and fun shapes. The
Kaleidoscope Collection
takes waterplayers on an
action-packed, playful
adventure through a real life
wonderland of discovery.

SPLASH BLASTER











## REVOLUTIONS

collection

#### **COLOUR THEME:**



#### THE REVOLUTIONS COLLECTION

was designed on an axis.
Featuring smooth lines, 360°
revolutions, spirals and spheres,
this stunning group of products
and colours unites play with a
contemporary design aesthetic.













## NATURE

wildwood collection





**EMBRACE THE GREAT OUTDOORS** 













Oakvale Farm & Fauna World put an end to off-season slumps with a water park that keeps visitors cool year round. Highlighting their wildlife theme with the Wildwood Collection, the splash pad comes alive with water cannon koalas, a spiral tunnel coiled like a python and small features that introduce waterplayers to native critters like kangaroos and wombats.









### NAUTICAL

high seas collection





**ACCENTS:** 



The Nautical Collection is sure to unleash adventure and courage in waterplayers of all ages and abilities. Brave the open water on the H.M.S. Waterplay, spray the nearest pirate or make friends with the wiggly Octopus!







## NAUTICAL

surf spray collection









## GRASSLANDS