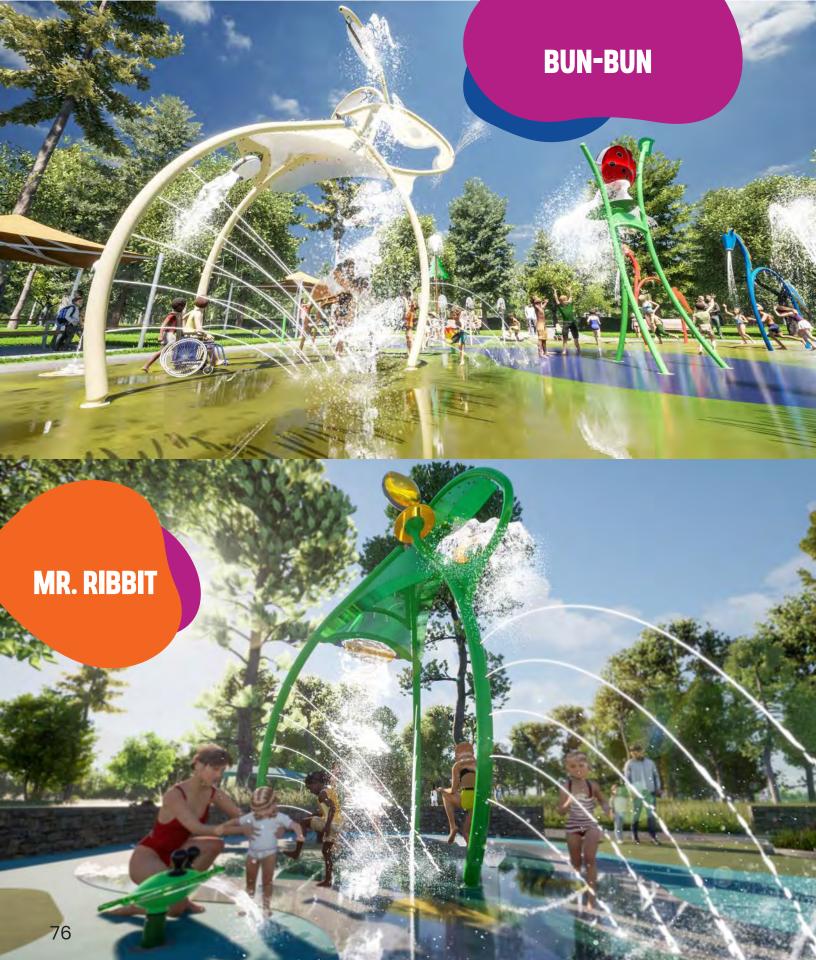

## TITANS

#### Meet Mr. Ribbit, Speed Racer, Bun-Bun and Toro!

Four larger-than-life characters are designed to dominate the splash pad and be the main event of play. Standing at over 15 feet tall, with water effects that dump, splash and spray, the Titans can stand alone as the only feature on a splash pad, or fit easily into a larger, dynamic space design.