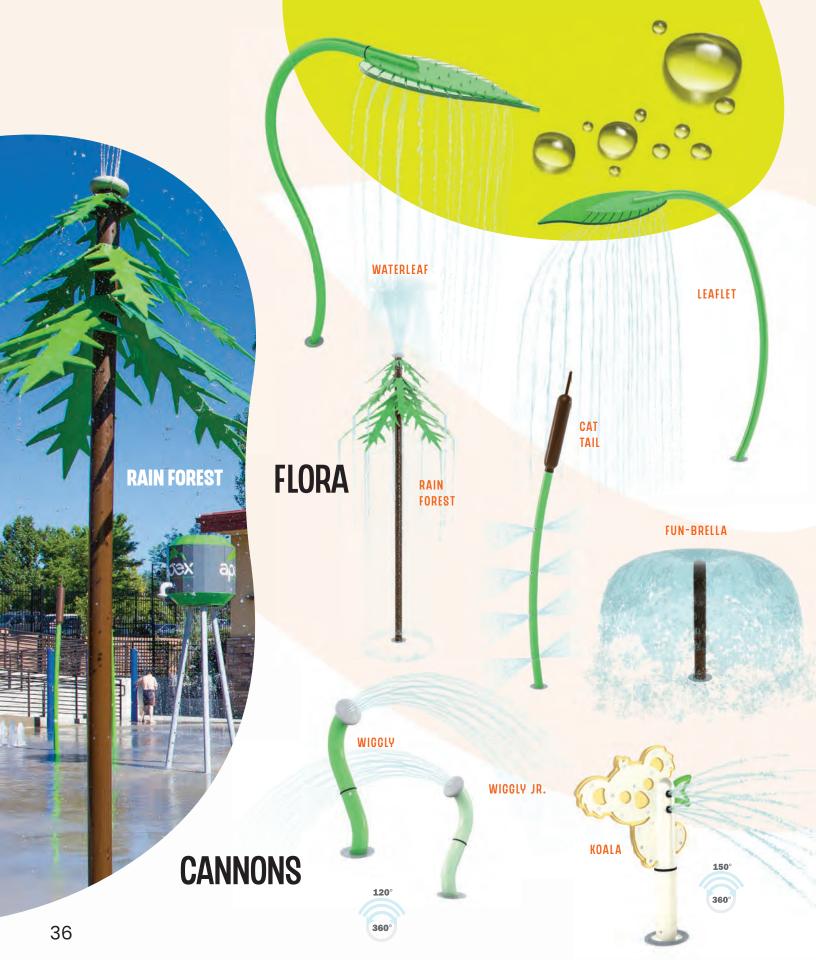

# FREESTANDING AQUATIC PLAY COLLECTIONS

A great aquatic play space should offer collaboration, physical movement, scientific inquiry, make believe and challenging play opportunities, supporting the unique development stages to every waterplayer.

From spray cannons, to larger-than-life dumping buckets, small splashes and interactive play features, Waterplay provides a wide range of products to complete any community space design, as well as enhance visitor experiences at waterparks, entertainment centres, aquatic facilities, and holiday parks!