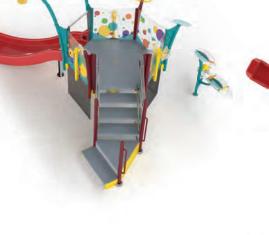

## TITANS

#### Meet Mr. Ribbit, Speed Racer, Bun-Bun and Toro!

Four larger-than-life characters are designed to dominate the splash pad and be the main event of play. Standing at over 15 feet tall, with water effects that dump, splash and spray, the Titans can stand alone as the only feature on a splash pad, or fit easily into a larger, dynamic space design.