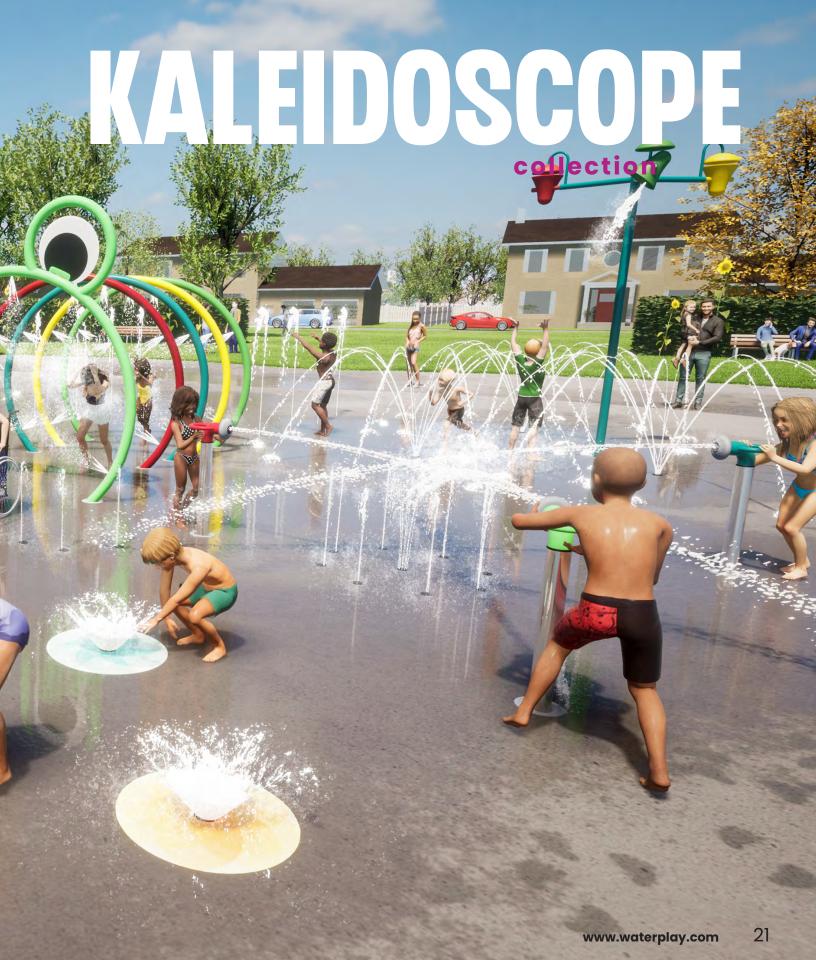

## KALEIDOSCOPE

collection

#### **COLOUR THEME:**

#### A CHILD'S IMAGINATION

is full of bright colours
and fun shapes. The
Kaleidoscope Collection
takes waterplayers on an
action-packed, playful
adventure through a real life
wonderland of discovery.

SPLASH BLASTER