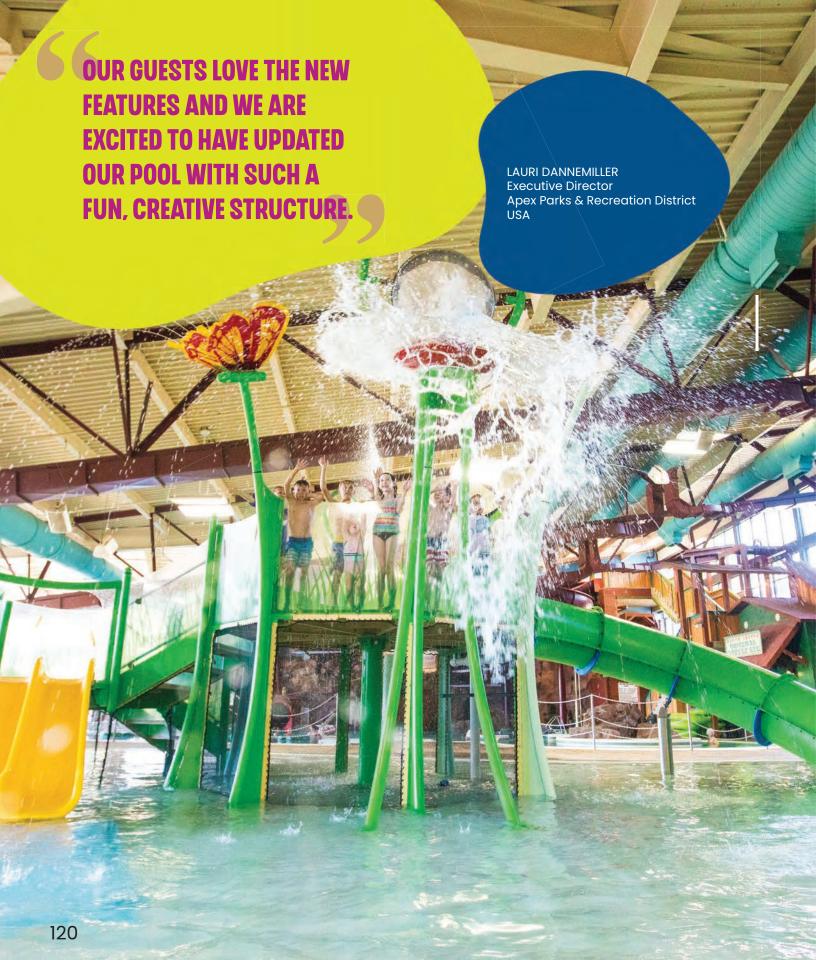

#### **GRASSLANDS G300**

SLIDES 3

WATER FEATURES 23

LENGTH / WIDTH 56'3" x 44'11" (17.1m x 13.7m)

TOTAL HEIGHT 19'5" (5.9m)

ELEVATED AREA 184ft<sup>2</sup> (17.1m<sup>2</sup>)

A stunning facility renovation—the **Apex Recreation Center** in Arvada, Colorado transformed its outdated leisure pool into a multi-level Activity Tower attraction. A **Grasslands** design narrated by lively wildflowers, splashing insects and Tower Soaker re-invigorates the play experience for all ages and energy levels.