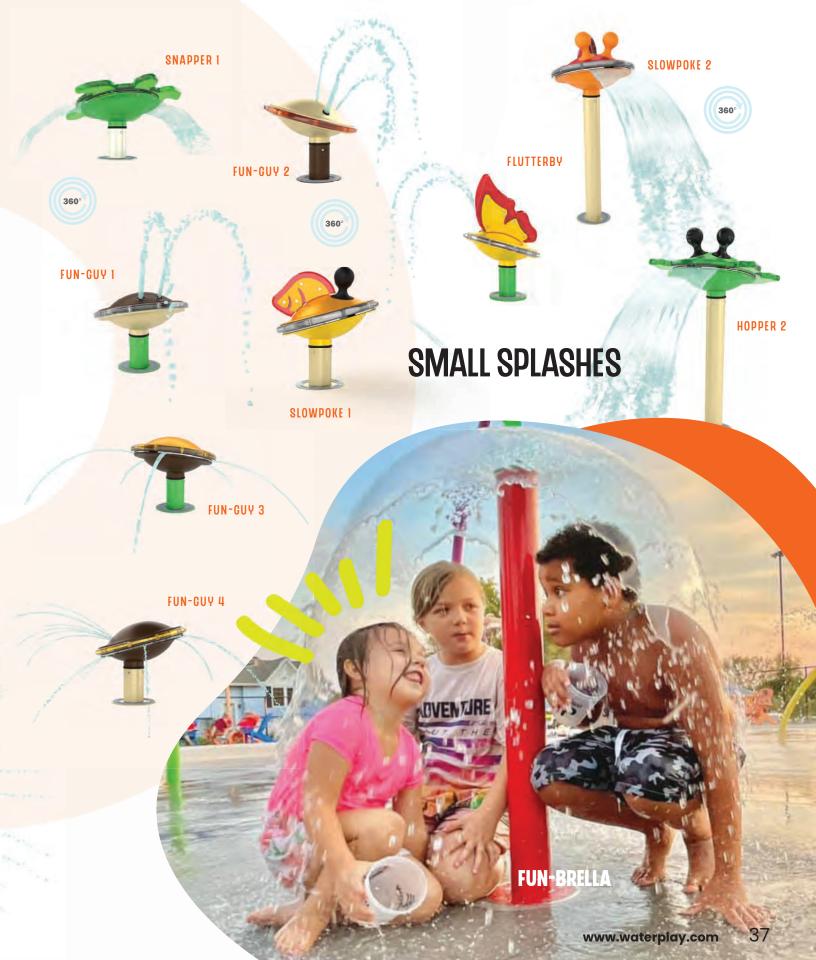

# FREESTANDING AQUATIC PLAY COLLECTIONS

A great aquatic play space should offer collaboration, physical movement, scientific inquiry, make believe and challenging play opportunities, supporting the unique development stages to every waterplayer.

From spray cannons, to larger-than-life dumping buckets, small splashes and interactive play features, Waterplay provides a wide range of products to complete any community space design, as well as enhance visitor experiences at waterparks, entertainment centres, aquatic facilities, and holiday parks!