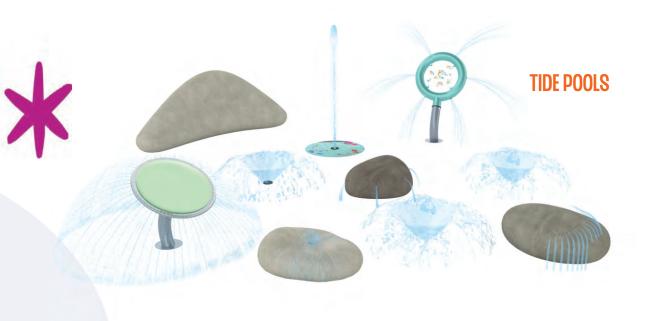

#### **UNCOVER POCKETS OF PLAY**

as the tide flows between land and sea. When waters retreat, shallow pools are left between the stones to expose coastal marvels for all to discover.

Encourage specific play styles through clusters of play perfect for any setting.