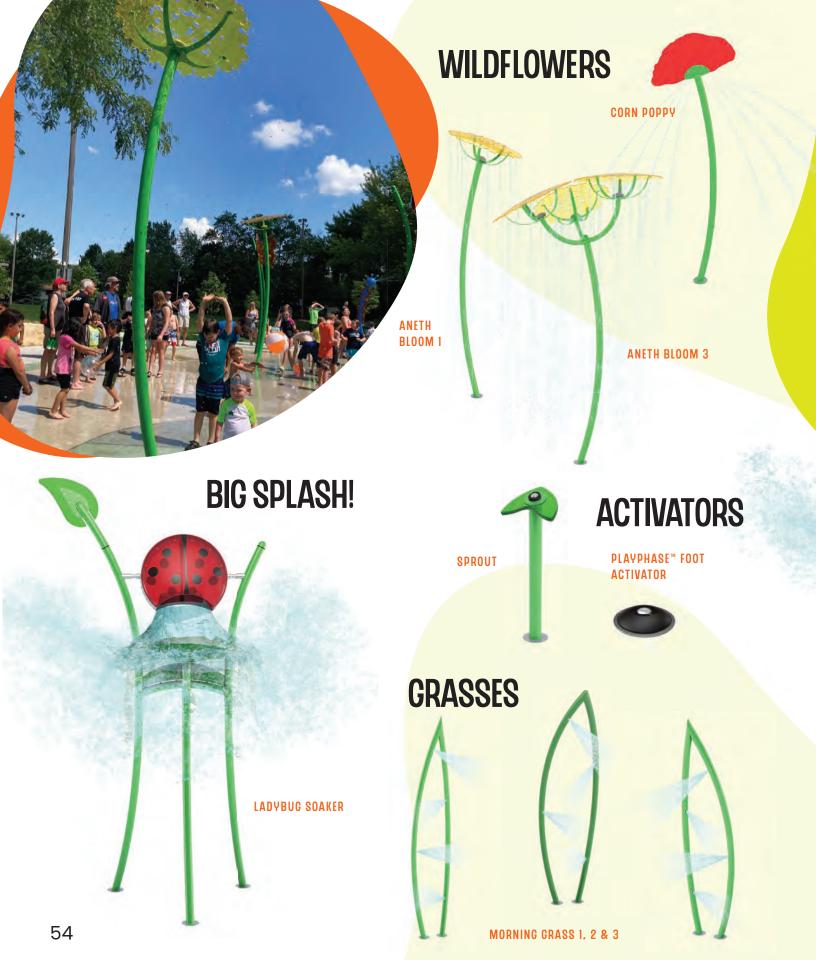

## GRASSLANDS

**Ehring collection** 

**COLOUR THEME:** 

**ACCENTS:** 

#### **TALL BLADES OF GRASS,**

whimsical wildflowers, smooth stones and friendly creatures—the Grasslands Collection brings the wonder and beauty of nature to the play pad.

Find your way through giant wild flowers and splashing dew drops at these nature-inspired aquatic play spaces.

Toss in some park-inspired toys and these modern, eco-friendly designs become an attractive public space where communities can gather, relax and connect through play.

**BEACH BALL SOAKER** 

#### THE SHORELINE COLLECTION

guides waterplayers from the grassy meadows into a tidal zone of curious gulls and dancing kites.

WHIRLER (ACTIVATOR)

"Thoughtfully selected colour palettes not only **influence the beauty** of the space but also the way people play and interact."