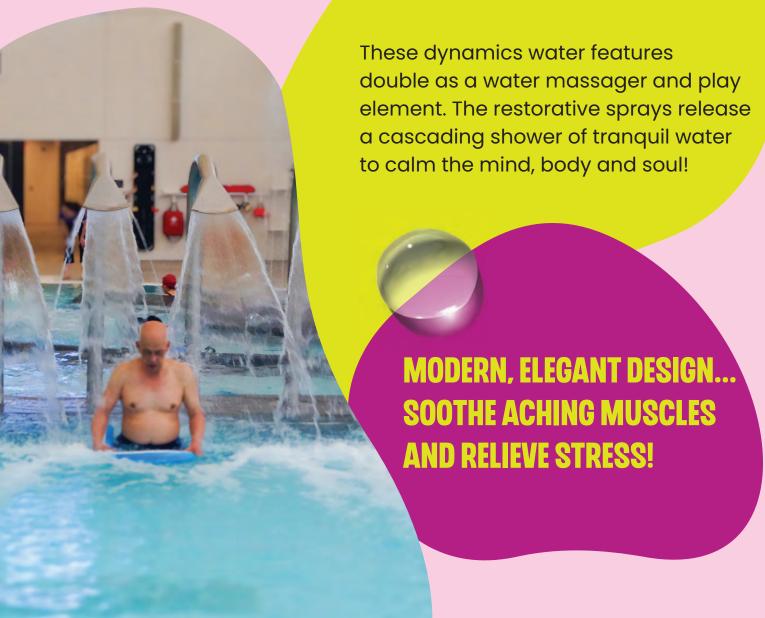

GLOW EFFECTS

Extend the hours of usage and create a striking water display that flows from day to night! Luminaries create a multi-functional space that glimmers between play and visual art.





# AQUATIC FACILITY FEATURES

A place for everyone to enjoy. From a refreshing massage to an adventurous float down a crazy-lazy river, these unique features will add extra value to any aquatic facility.







### LAZY RIVERS

#### **AQUATIC FACILITY FEATURES**

#### **DIAL UP THE THRILL-O-METER!**

From lazy to lively, these aquatic features transform lazy rivers into an attraction like no other! Turn your traditional lazy river into and adventure for all!



Create an immersive environment with creative theming options!





www.waterplay.com

# THERAPY SPRAYS AQUATIC FACILITY FEATURES

102







## ACTIVITY TOWERS

Activity Towers are multi-level water play structures that provide captivating visitor experiences for waterplayers of all ages.

Perfect for any facility or environment, they adapt to your unique space and can be phased over time for enduring play value.







# EXPAND YOUR ADVENTURE!

#### PLAN FOR TOMORROW WITH TODAY'S BUDGET

...USING OUR UNIVERSAL REMOVABLE FEATURE MOUNTING SYSTEMS!



**PLAYCONNECT™** 



CENTRE POST
PLAYPHASE™

SIGNATURE DESIGN SERIES ACTIVITY TOWERS

**MINIS** 

**AGES 2+** 

FROM TODDLER TO EXPERIENCED



SLIDES 2

WATER FEATURES 3

LENGTH / WIDTH 27'5" x 23'2" (8.4m x 7.1m)

**TOTAL HEIGHT** 14'6" (4.44m)

APPLICATION Zero-depth / Pool / Slope

Neatly packed mini play structures with multiple spray encounters and design themes!

Perfect f