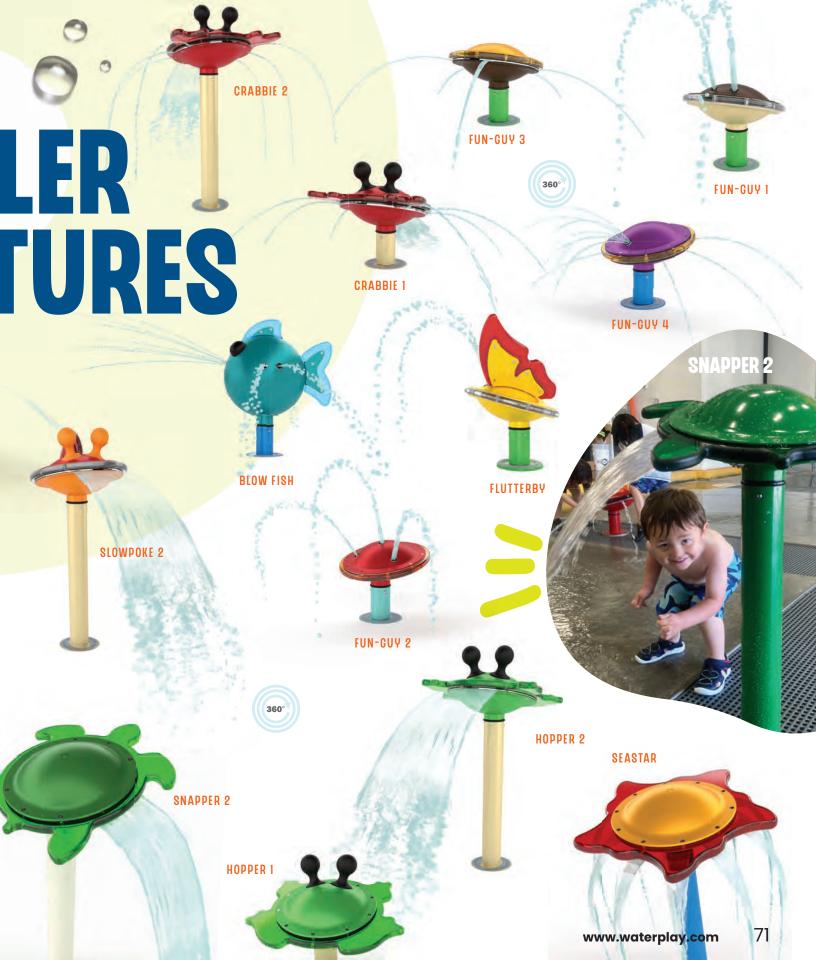

# PLAY PALS

collection

#### **PLAY PALS MOVE**

through any collection or play space! Whether you want to add more fun to your Nautical design, or build out a Wildwood adventure, Play Pals fit seamlessly into any space to help tell your story.