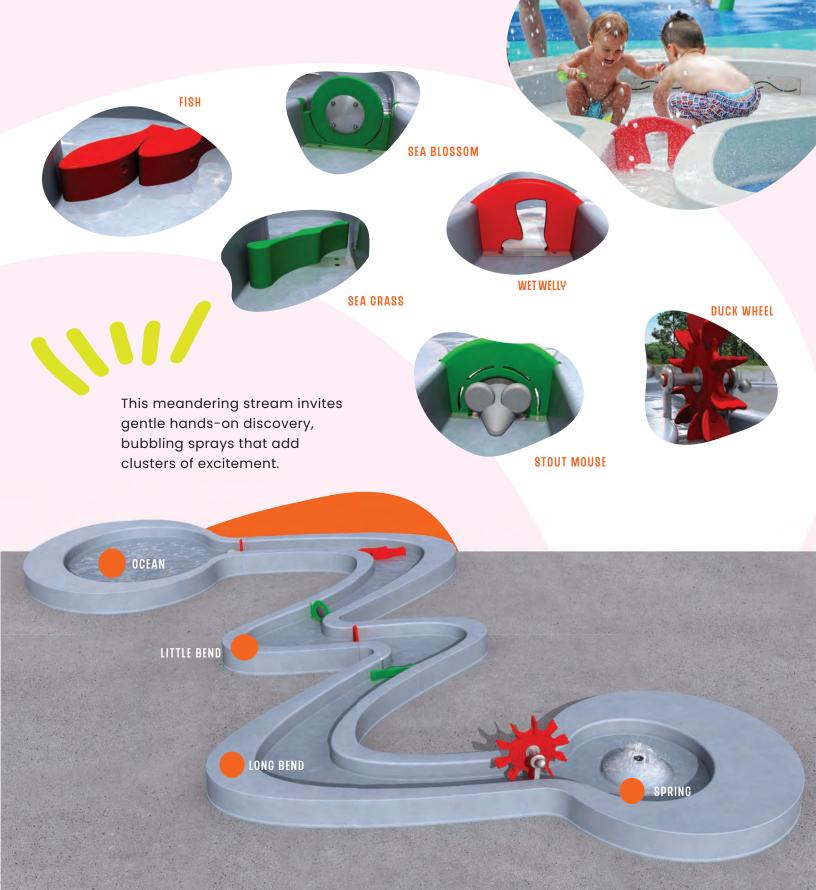

## WATERWAYS

**DISCOVERY PLAY** 

#### A CASCADING ADVENTURE FOR INQUISITIVE WATERPLAYERS WHO LIKE TO EXPLORE THE DIFFERENT WAYS THAT WATER MOVES.

Guide the water into waterfalls and gullies, through spinning weirs and tipping buckets, across sneaky holes and into whirling basins. Waterways offers a new adventure at every turn.