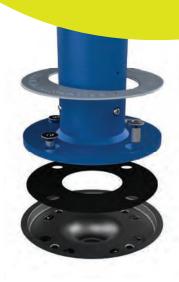

#### DESIGN FOR THE FUTURE WITH A SLEEK, FLUSH-TO-GRADE ANCHORING SYSTEM.

Don't limit the possibilities of your next aquatic play project. Phase your installation, switch out spray features or plan for future expansions with **playPHASE<sup>TM</sup>**, a flush-to-grade anchoring system exclusive to Waterplay® Solutions.

#### FIND FLEXIBILITY WITH PLAYPHASE

playPHASE™ makes owning a splash pad EASIER! Easier to install, easier to maintain and easier to remove and replace features in future refurbishments.

#### PLAYPHASE BASE CAP

Flush-to-grade playPHASE cap when play features are removed.

#### PLAYPHASE GRAPHIC PLATE

Waterplay has numerous graphic collection options available. Contact our sales team for more details.

Prepare your project site before the spray features arrive.

Compatible with any Waterplay aquatic feature.

Flush-to-grade design safely conceals hardware.

Works with low, medium and high flow rates.

Sleek and seamless for a flawless play space.

Do you have playPHASE™ bases already installed? Contact our sales team for an evaluation and recommendation

for your next Waterplay feature!

No toe guards or dome covers required.

Simplified installation for a perfect concrete pour every time.