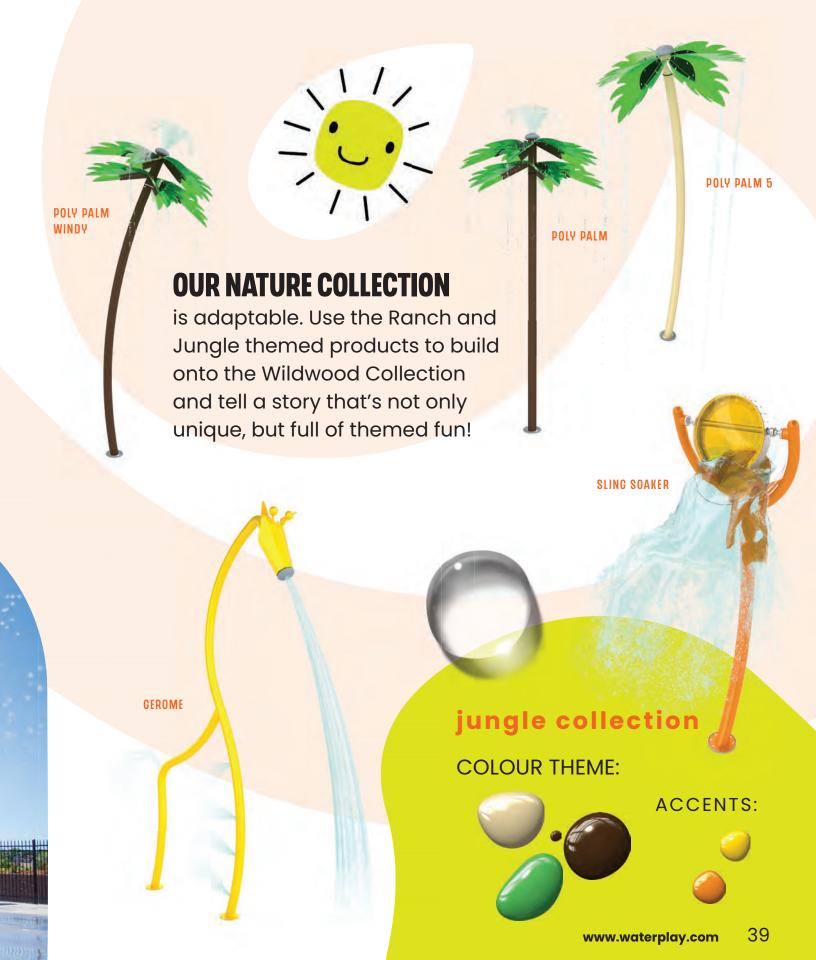

## KALEIDOSCOPE

collection

#### **COLOUR THEME:**

## NATURE

wildwood collection

**EMBRACE THE GREAT OUTDOORS** 

Oakvale Farm & Fauna World put an end to off-season slumps with a water park that keeps visitors cool year round. Highlighting their wildlife theme with the Wildwood Collection, the splash pad comes alive with water cannon koalas, a spiral tunnel coiled like a python and small features that introduce waterplayers to native critters like kangaroos and wombats.

### NAUTICAL

high seas collection

**ACCENTS:** 

The Nautical Collection is sure to unleash adventure and courage in waterplayers of all ages and abilities. Brave the open water on the H.M.S. Waterplay, spray the nearest pirate or make friends with the wiggly Octopus!