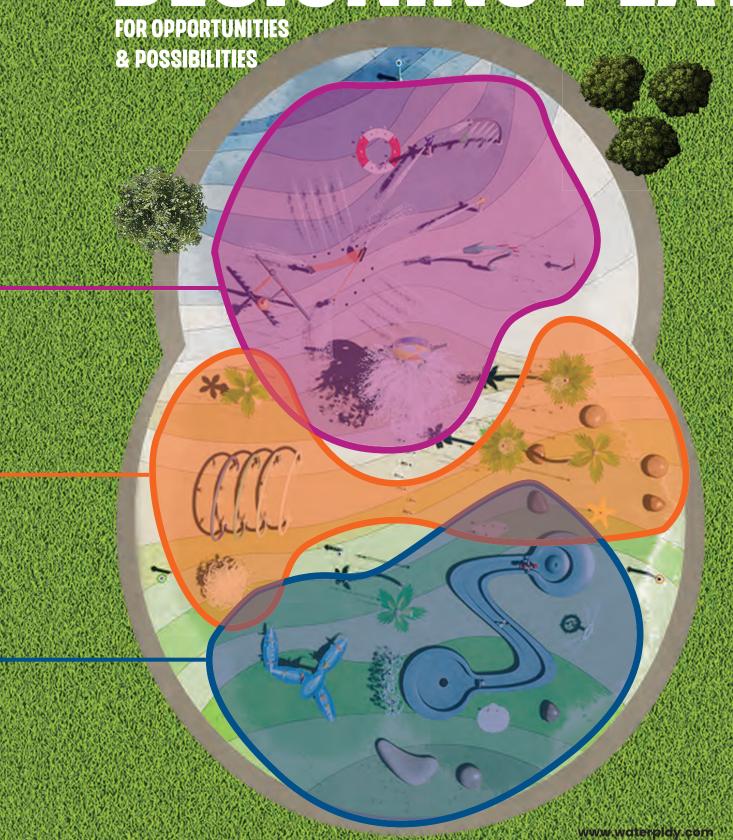

Waterplay's three action zones were defined to inspire, embolden and energize waterplayers around the world through environments that foster specific styles of play.

| ADVENTURE<br>ZONE                                                                              | BIG SPLASHES AND NON-STOP ACTIVITY! THE ADVENTURE ZONE IS FULL OF ENERGY AND EXCITEMENT!            |                                                                                                          |
|------------------------------------------------------------------------------------------------|-----------------------------------------------------------------------------------------------------|----------------------------------------------------------------------------------------------------------|
| Big water effects<br>and continuous<br>action energize the<br>senses and creates<br>excitement | Fast pace encourages<br>quick-thinking and<br>promotes physical<br>movement                         | Centrally placed and ready for action                                                                    |
| EXPLORATION ZONE                                                                               | SPRAY, DUMP, SPLASH, TEAM UP AND TAKE ON CHALLENGES  — THIS UNIVERSAL SPACE INVITES COLLECTIVE FUN! |                                                                                                          |
| Play elements and water effects that spark inquiry and encourage physical movement             | Multiple opportunities for collaboration and interactive play                                       | Provides a stepping stone between<br>the discovery and adventure areas<br>for a seamless play experience |
| DEVELOPMENT & DISCOVERY ZONE                                                                   | A SPACE FOR THOUGHTFUL AND CONTEMPLATIVE PLAY THAT MOVES AT A MINDFUL PACE.                         |                                                                                                          |
| Gentle water effects for reduced stimulation                                                   | Cognitive play opportunities facilitate                                                             | Situated along the outside perimeter                                                                     |

deep learning and flexible

thinking for individual and

group play

and away from the

adventure zone for a

relaxed play experience