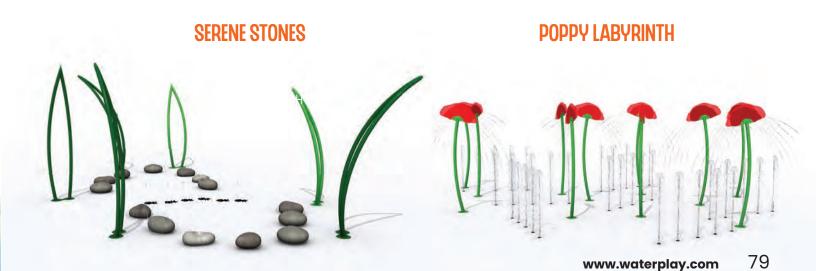

#### **UNCOVER POCKETS OF PLAY**

as the tide flows between land and sea. When waters retreat, shallow pools are left between the stones to expose coastal marvels for all to discover.

Encourage specific play styles through clusters of play perfect for any setting.