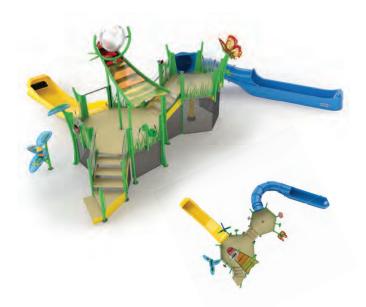

## NATURE

wildwood collection

**EMBRACE THE GREAT OUTDOORS** 

Oakvale Farm & Fauna World put an end to off-season slumps with a water park that keeps visitors cool year round. Highlighting their wildlife theme with the Wildwood Collection, the splash pad comes alive with water cannon koalas, a spiral tunnel coiled like a python and small features that introduce waterplayers to native critters like kangaroos and wombats.

#### **TALL BLADES OF GRASS,**

whimsical wildflowers, smooth stones and friendly creatures—the Grasslands Collection brings the wonder and beauty of nature to the play pad.

Find your way through giant wild flowers and splashing dew drops at these nature-inspired aquatic play spaces.