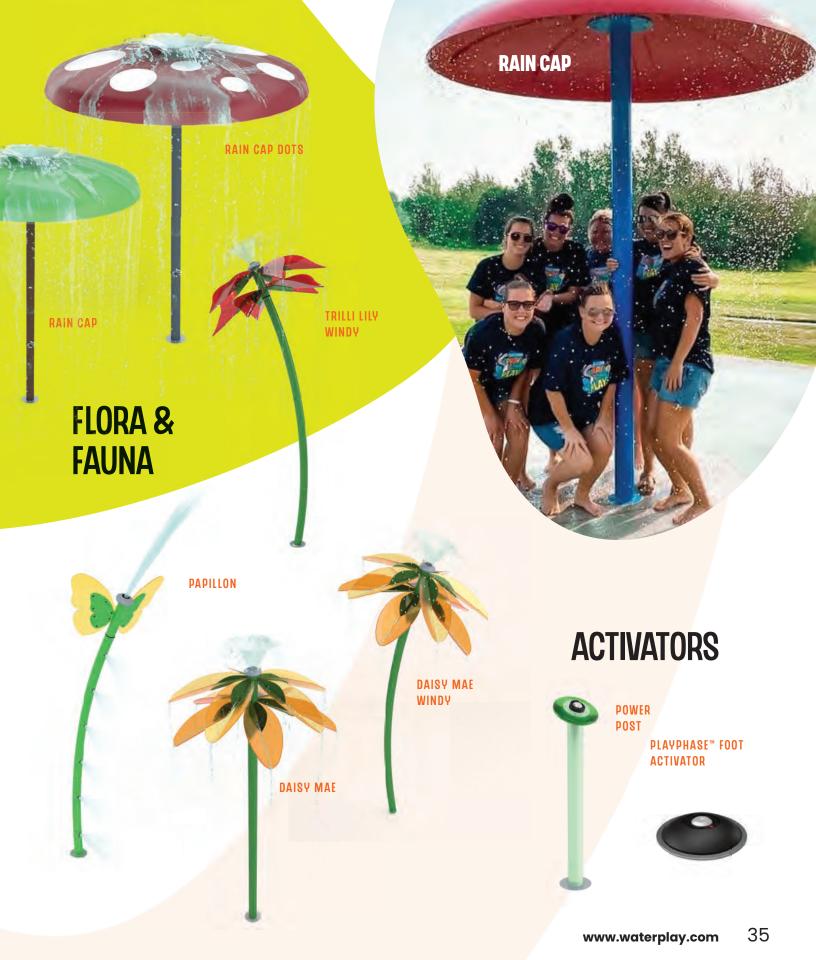

# FREESTANDING AQUATIC PLAY COLLECTIONS

A great aquatic play space should offer collaboration, physical movement, scientific inquiry, make believe and challenging play opportunities, supporting the unique development stages to every waterplayer.

From spray cannons, to larger-than-life dumping buckets, small splashes and interactive play features, Waterplay provides a wide range of products to complete any community space design, as well as enhance visitor experiences at waterparks, entertainment centres, aquatic facilities, and holiday parks!