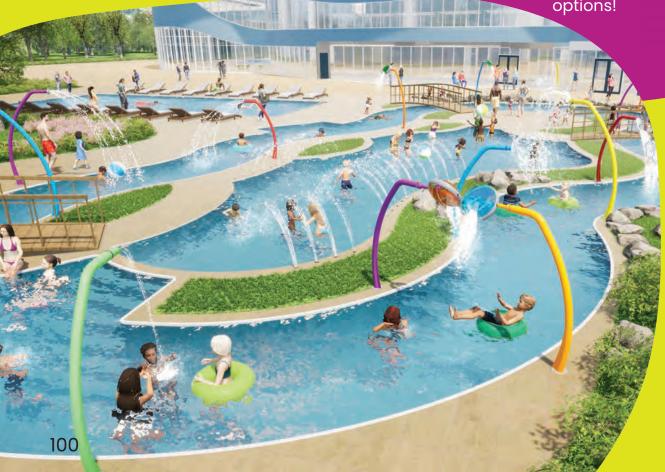

# FREESTANDING AQUATIC PLAY COLLECTIONS

A great aquatic play space should offer collaboration, physical movement, scientific inquiry, make believe and challenging play opportunities, supporting the unique development stages to every waterplayer.

From spray cannons, to larger-than-life dumping buckets, small splashes and interactive play features, Waterplay provides a wide range of products to complete any community space design, as well as enhance visitor experiences at waterparks, entertainment centres, aquatic facilities, and holiday parks!