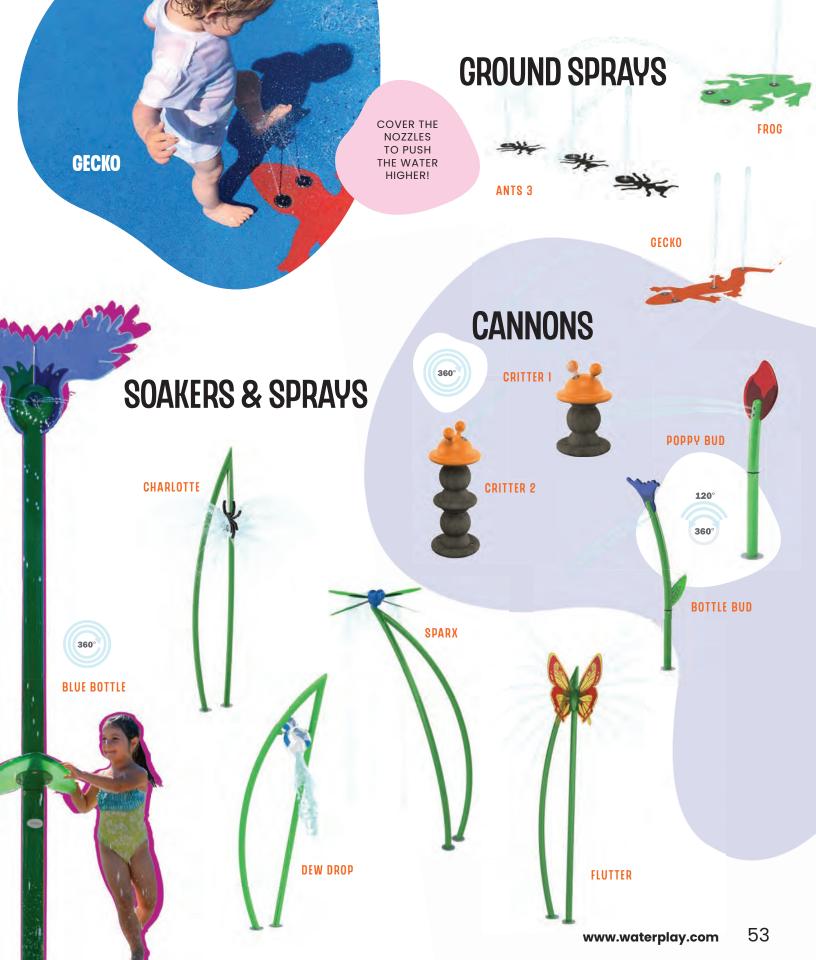

# GROUND SPRAYS & PLAYABLE FOUNTAINS

88

ANYWHERE...

#### JUMP SPLASH DISCOVER

An exciting take on the traditional ground spray, Puddles bring the fun of rain puddles to the play pad. Designed with a squishy jump pad, this ground spray encourages waterplayers to stomp, dance or hop to create a splashy water effect.

## STONES

#### **GROUND SPRAYS & PLAYABLE FOUNTAINS**

Delight the senses with Stones! Inspired by the smooth pebbles of a shoreline, these giant stones provide a calm space for kids to rest, relax and explore gentle water effects. Stones are available in both dry and spraying options and feature a sand-blasted surface for safe play.