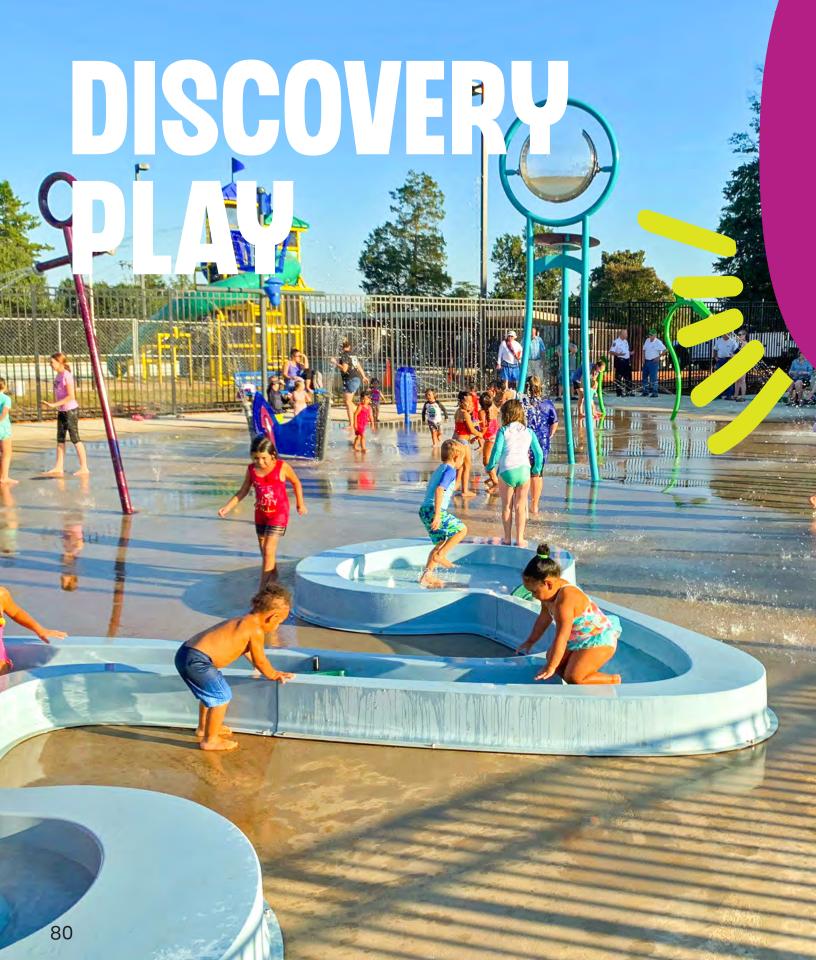

## WATERWAYS

**DISCOVERY PLAY** 

#### A CASCADING ADVENTURE FOR INQUISITIVE WATERPLAYERS WHO LIKE TO EXPLORE THE DIFFERENT WAYS THAT WATER MOVES.

Guide the water into waterfalls and gullies, through spinning weirs and tipping buckets, across sneaky holes and into whirling basins. Waterways offers a new adventure at every turn.