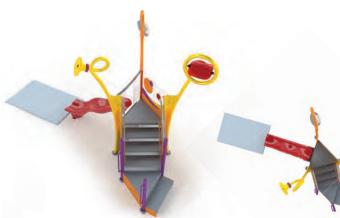

## KALEIDOSCOPE

collection

#### **COLOUR THEME:**

#### A CHILD'S IMAGINATION

is full of bright colours
and fun shapes. The
Kaleidoscope Collection
takes waterplayers on an
action-packed, playful
adventure through a real life
wonderland of discovery.

SPLASH BLASTER