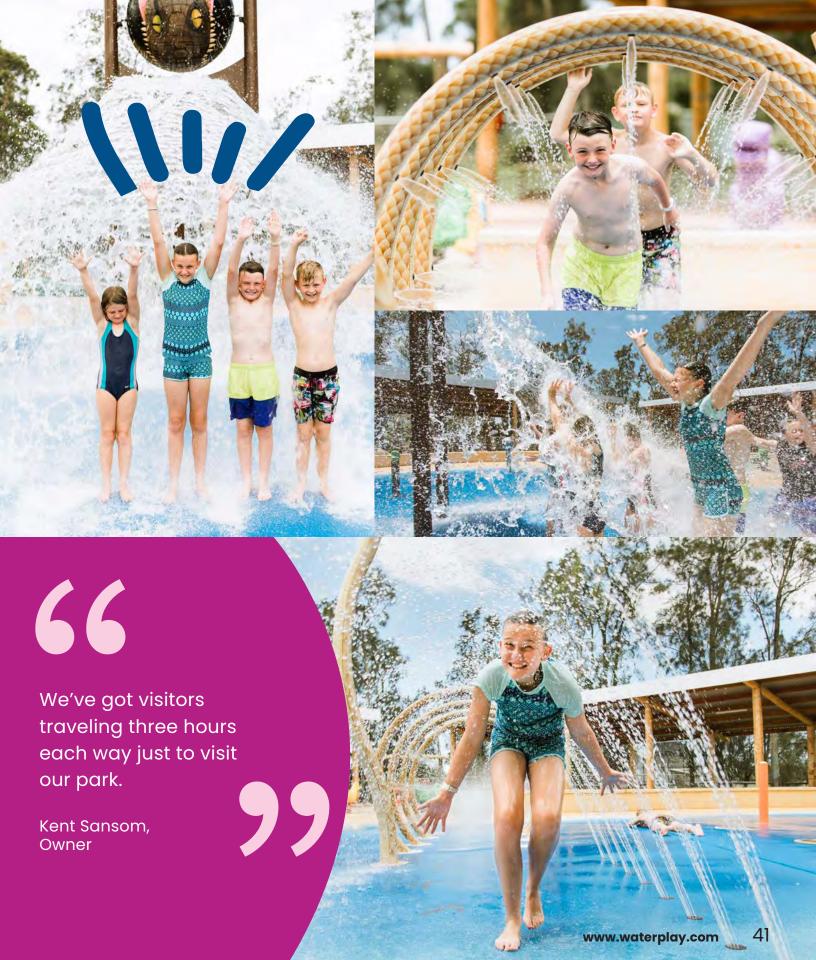

## NATURE

wildwood collection

**EMBRACE THE GREAT OUTDOORS** 

Oakvale Farm & Fauna World put an end to off-season slumps with a water park that keeps visitors cool year round. Highlighting their wildlife theme with the Wildwood Collection, the splash pad comes alive with water cannon koalas, a spiral tunnel coiled like a python and small features that introduce waterplayers to native critters like kangaroos and wombats.