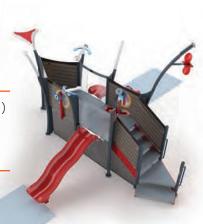

## ACTIVITY TOWERS

Activity Towers are multi-level water play structures that provide captivating visitor experiences for waterplayers of all ages.

Perfect for any facility or environment, they adapt to your unique space and can be phased over time for enduring play value.

#### **DISCOVERY**

**AGES 2+** 

FROM TODDLER TO EXPERIENCED

Compact towers bursting with interactive fun both on and off the structure!

1 activity pod & easy-to-reach play features

Perfect for tight spaces and smaller projects

Perimeter activities & interactive sprays

4' spacious deck height & water slides