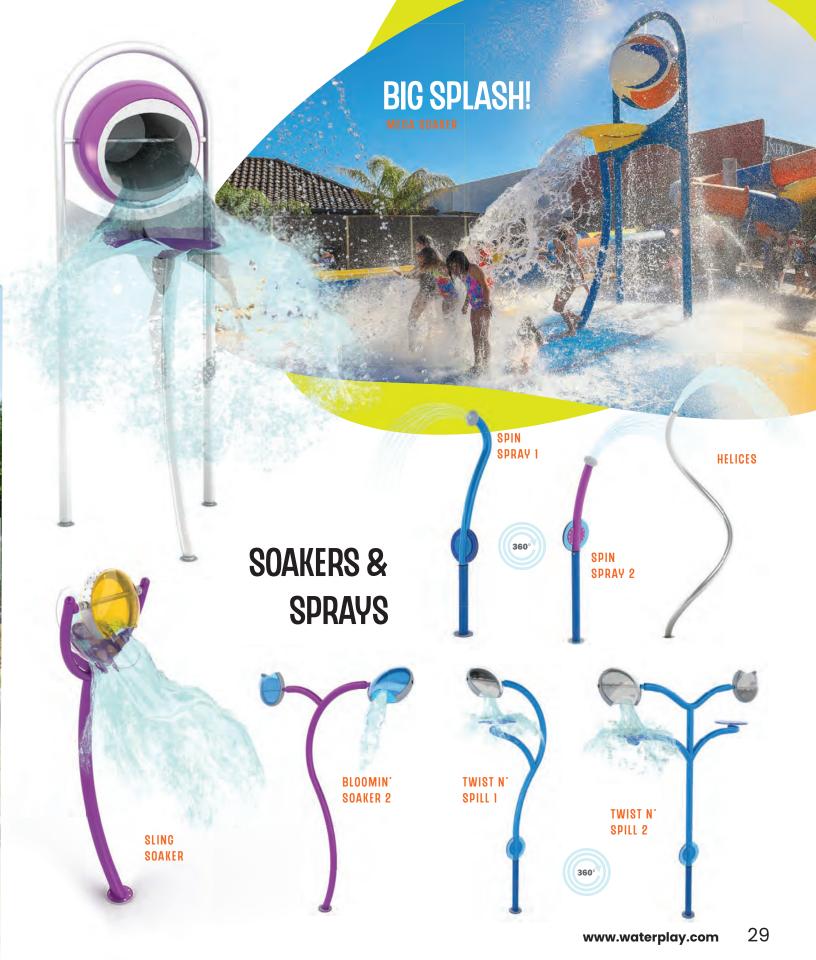

lashes and interactive play features, Waterplay provides a wide range of products to complete any community space design, as well as enhance visitor experiences at waterparks, entertainment centres, aquatic facilities, and holiday parks!







## KALEIDOSCOPE

collection

#### **COLOUR THEME:**



#### A CHILD'S IMAGINATION

is full of bright colours
and fun shapes. The
Kaleidoscope Collection
takes waterplayers on an
action-packed, playful
adventure through a real life
wonderland of discovery.

SPLASH BLASTER











## REVOLUTIONS

collection

#### **COLOUR THEME:**



#### THE REVOLUTIONS COLLECTION

was designed on an axis.
Featuring smooth lines, 360°
revolutions, spirals and spheres,
this stunning group of products
and colours unites play with a
contemporary design aesthetic.













## NATURE

wildwood collection





**EMBRACE THE GREAT OUTDOORS** 













Oakvale Farm & Fauna World put an end to off-season slumps with a water park that keeps visitors cool year round. Highlighting their wildlife theme with the Wildwood Collection, the splash pad comes alive with water cannon koalas, a spiral tunnel coiled like a python and small features that introduce waterplayers to native critters like kangaroos and wombats.









### NAUTICAL

high seas collection





**ACCENTS:** 



The Nautical Collection is sure to unleash adventure and courage in waterplayers of all ages and abilities. Brave the open water on the H.M.S. Waterplay, spray the nearest pirate or make friends with the wiggly Octopus!







## NAUTICAL

surf spray collection









## GRASSLA