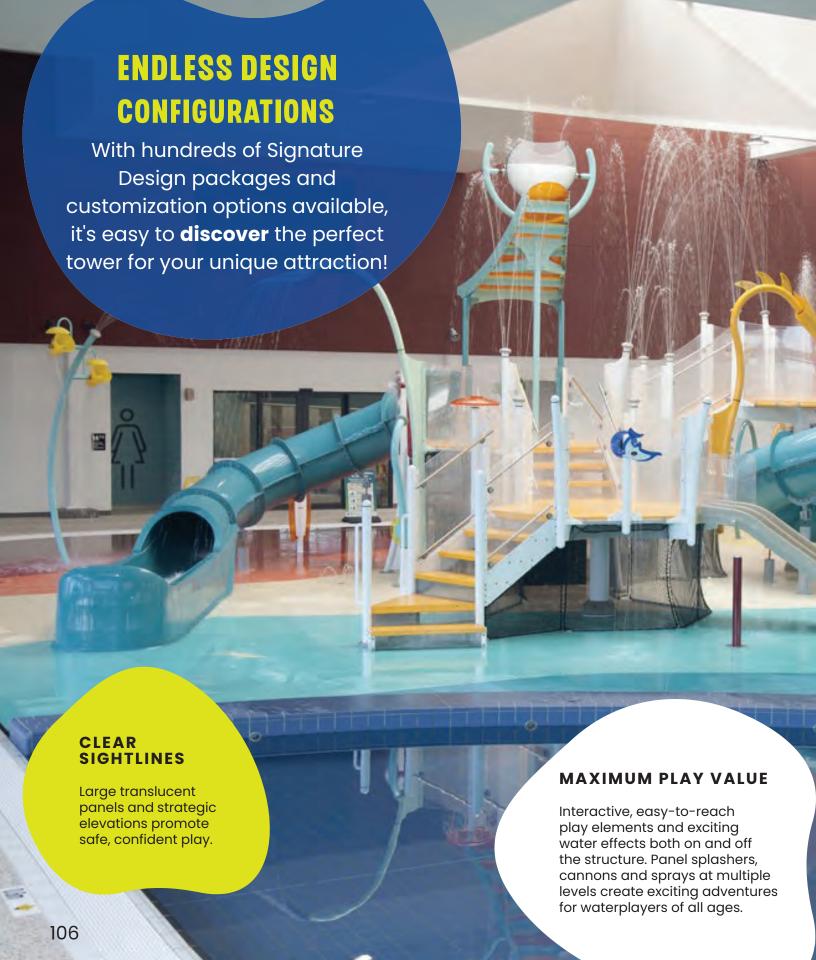

## ACTIVITY TOWERS

Activity Towers are multi-level water play structures that provide captivating visitor experiences for waterplayers of all ages.

Perfect for any facility or environment, they adapt to your unique space and can be phased over time for enduring play value.

# EXPAND YOUR ADVENTURE!

#### PLAN FOR TOMORROW WITH TODAY'S BUDGET

...USING OUR UNIVERSAL REMOVABLE FEATURE MOUNTING SYSTEMS!

**PLAYCONNECT™** 

CENTRE POST
PLAYPHASE™

SIGNATURE DESIGN SERIES ACTIVITY TOWERS

**MINIS** 

**AGES 2+** 