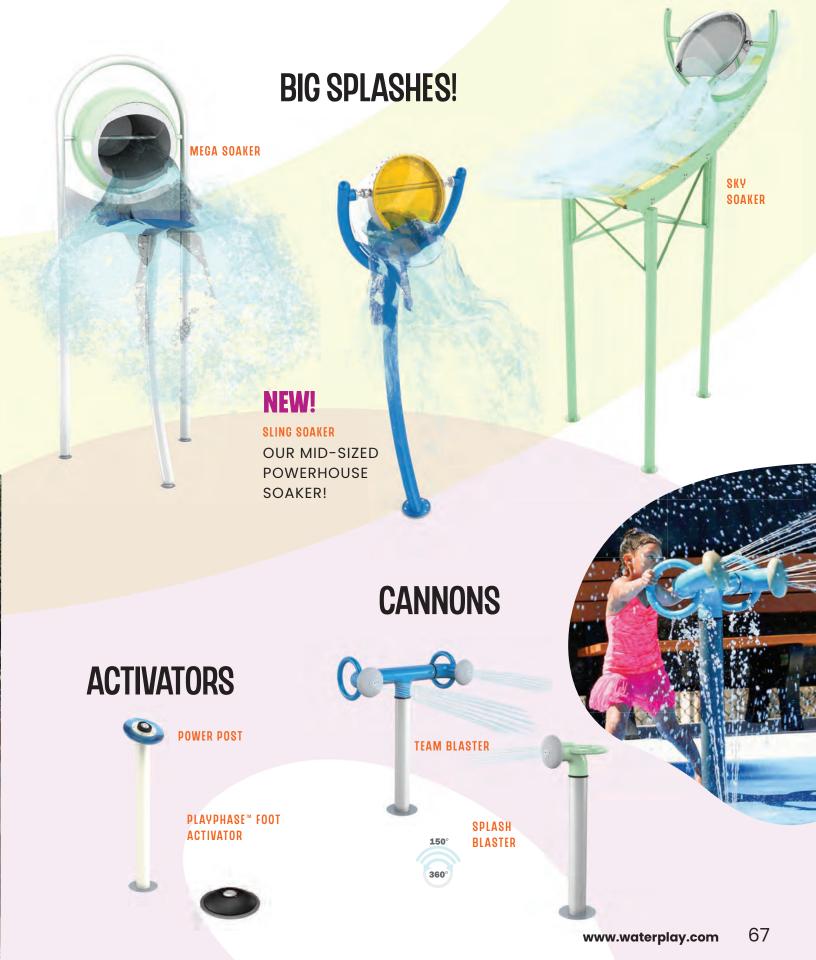

From spray cannons, to larger-than-life dumping buckets, small splashes and interactive play features, Waterplay provides a wide range of products to complete any community space design, as well as enhance visitor experiences at waterparks, entertainment centres, aquatic facilities, and holiday parks!