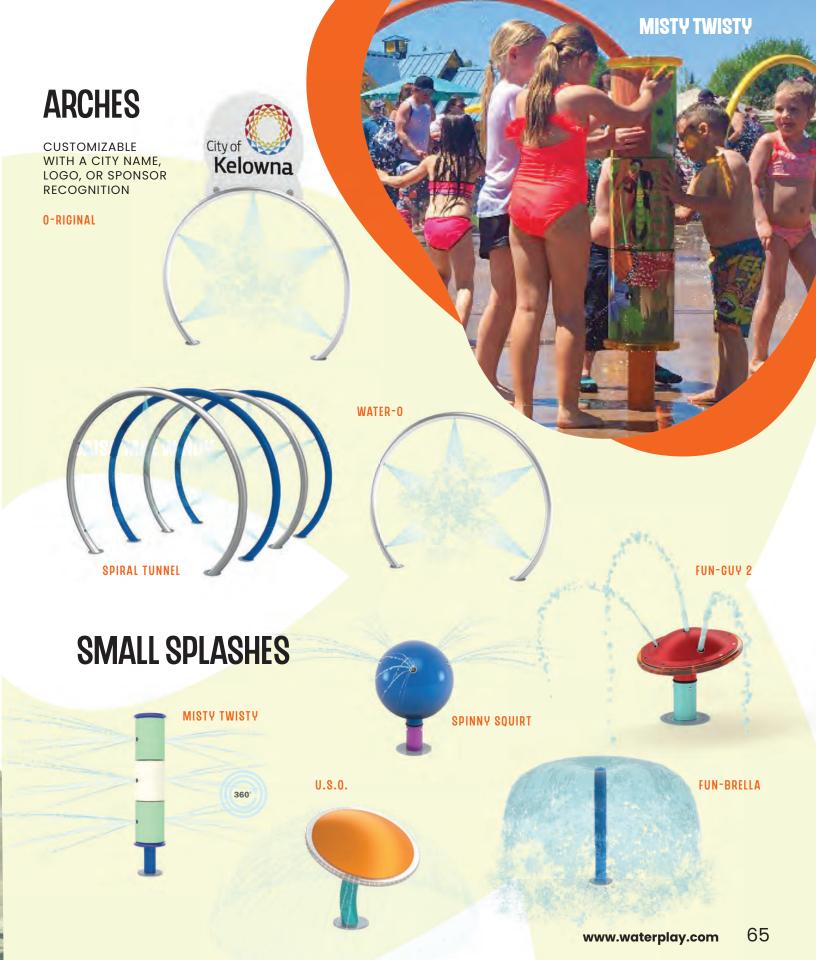

# GROUND SPRAYS & PLAYABLE FOUNTAINS

88

ANYWHERE...

#### **GROUND SPRAYS & PLAYABLE FOUNTAINS**

Delight the senses with Stones! Inspired by the smooth pebbles of a shoreline, these giant stones provide a calm space for kids to rest, relax and explore gentle water effects. Stones are available in both dry and spraying options and feature a sand-blasted surface for safe play.