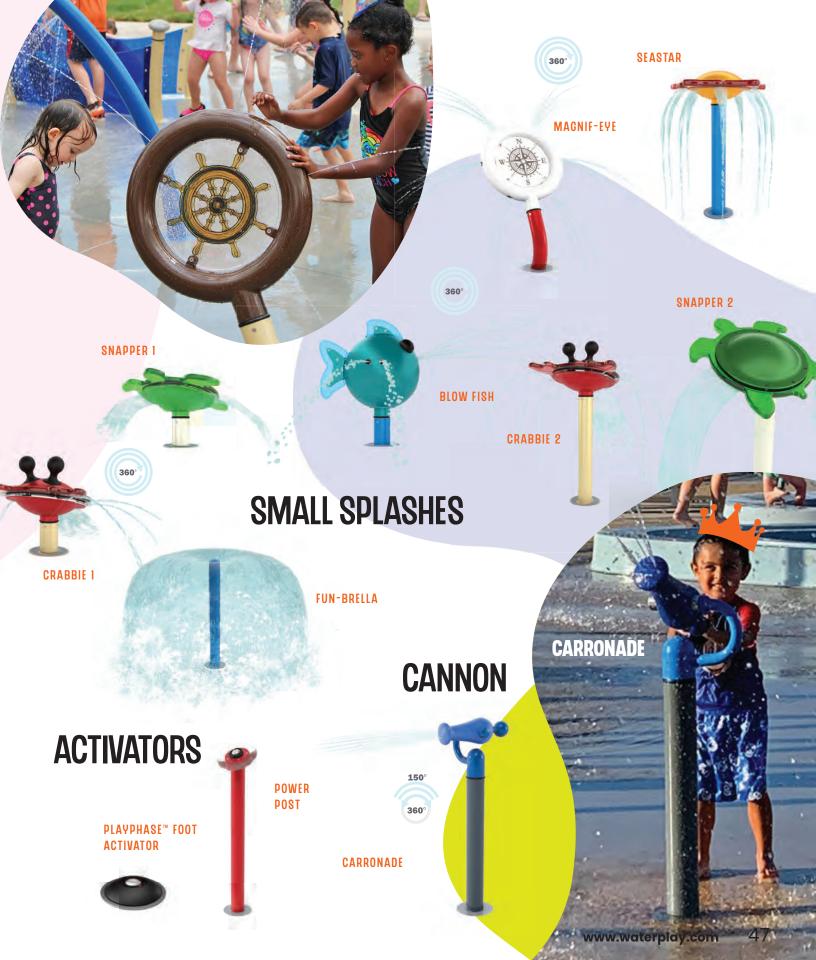

# FREESTANDING AQUATIC PLAY COLLECTIONS

A great aquatic play space should offer collaboration, physical movement, scientific inquiry, make believe and challenging play opportunities, supporting the unique development stages to every waterplayer.

From spray cannons, to larger-than-life dumping buckets, small splashes and interactive play features, Waterplay provides a wide range of products to complete any community space design, as well as enhance visitor experiences at waterparks, entertainment centres, aquatic facilities, and holiday parks!