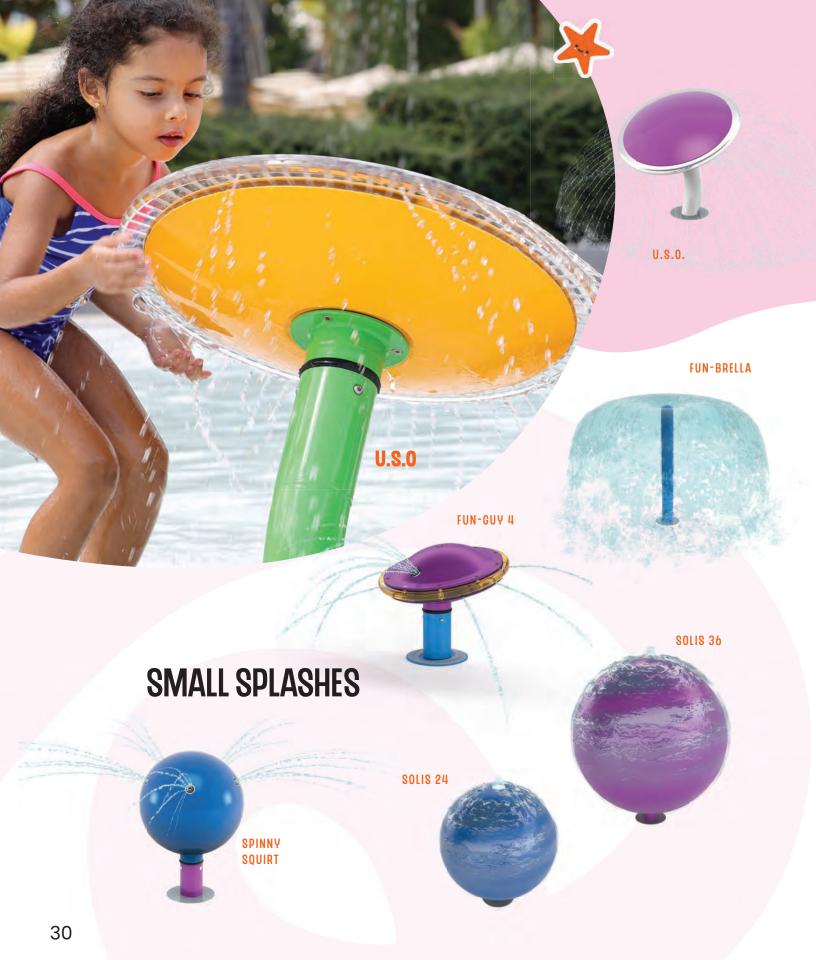

shes and interactive play features, Waterplay provides a wide range of products to complete any community space design, as well as enhance visitor experiences at waterparks, entertainment centres, aquatic facilities, and holiday parks!







## KALEIDOSCOPE

collection

#### **COLOUR THEME:**



#### A CHILD'S IMAGINATION

is full of bright colours
and fun shapes. The
Kaleidoscope Collection
takes waterplayers on an
action-packed, playful
adventure through a real life
wonderland of discovery.

SPLASH BLASTER











## REVOLUTIONS

collection

#### **COLOUR THEME:**



#### THE REVOLUTIONS COLLECTION

was designed on an axis.
Featuring smooth lines, 360°
revolutions, spirals and spheres,
this stunning group of products
and colours unites play with a
contemporary design aesthetic.













## NATURE

wildwood collection





**EMBRACE THE GREAT OUTDOORS** 













Oakvale Farm & Fauna World put an end to off-season slumps with a water park that keeps visitors cool year round. Highlighting their wildlife theme with the Wildwood Collection, the splash pad comes alive with water cannon koalas, a spiral tunnel coiled like a python and small features that introduce waterplayers to native critters like kangaroos and wombats.









### NAUTICAL

high seas collection





**ACCENTS:** 



The Nautical Collection is sure to unleash adventure and courage in waterplayers of all ages and abilities. Brave the open water on the H.M.S. Waterplay, spray the nearest pirate or make friends with the wiggly Octopus!







## NAUTICAL

surf spray collection









## GRASSLAND