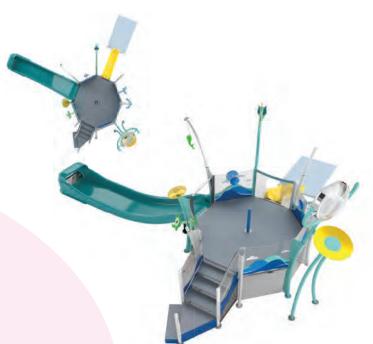

## REVOLUTIONS

collection

#### **COLOUR THEME:**

#### THE REVOLUTIONS COLLECTION

was designed on an axis.
Featuring smooth lines, 360°
revolutions, spirals and spheres,
this stunning group of products
and colours unites play with a
contemporary design aesthetic.