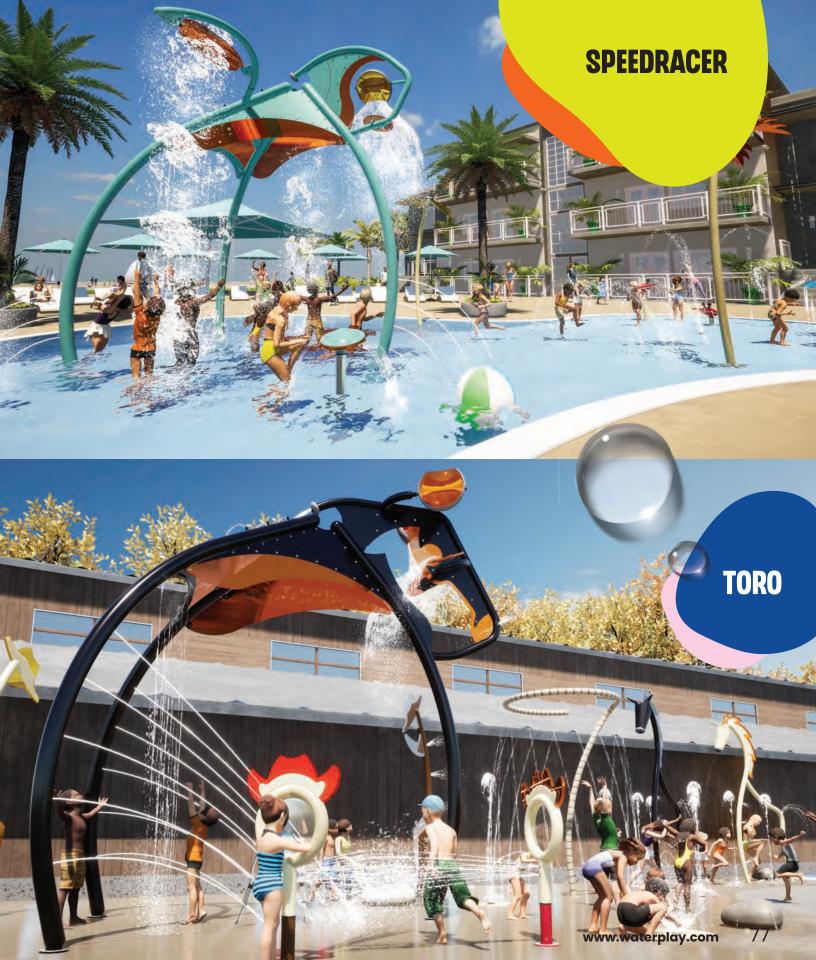

## TITANS

#### Meet Mr. Ribbit, Speed Racer, Bun-Bun and Toro!

Four larger-than-life characters are designed to dominate the splash pad and be the main event of play. Standing at over 15 feet tall, with water effects that dump, splash and spray, the Titans can stand alone as the only feature on a splash pad, or fit easily into a larger, dynamic space design.