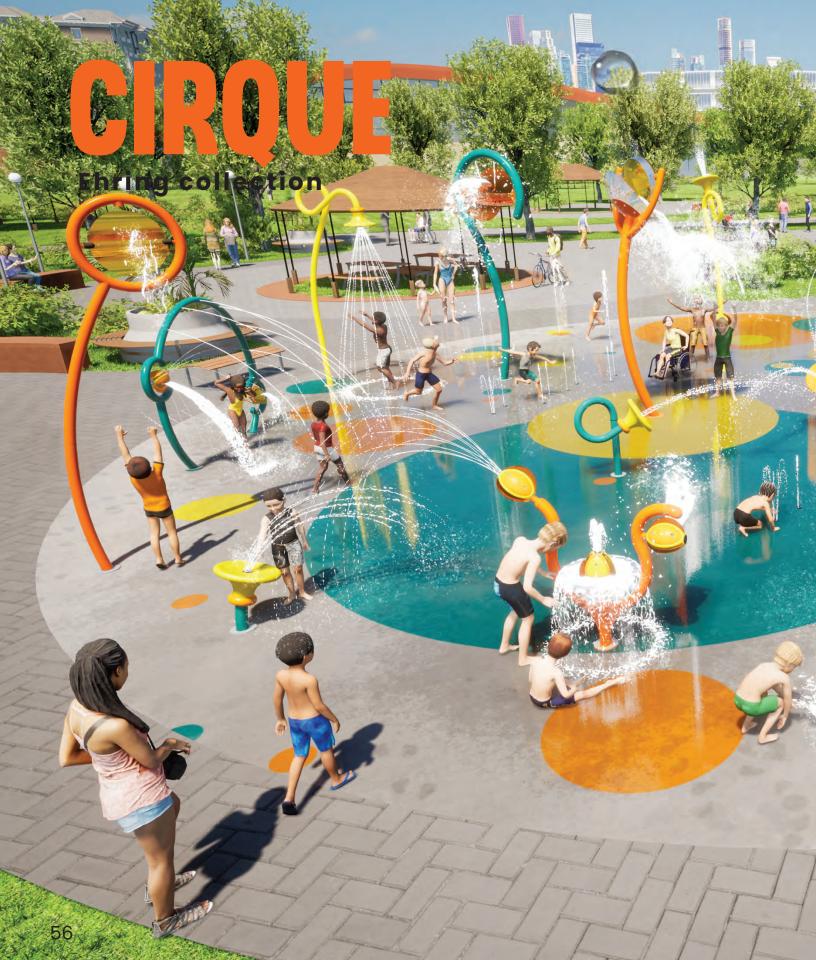

## GRASSLANDS

**Ehring collection** 

**COLOUR THEME:** 

**ACCENTS:** 

#### **TALL BLADES OF GRASS,**

whimsical wildflowers, smooth stones and friendly creatures—the Grasslands Collection brings the wonder and beauty of nature to the play pad.

Find your way through giant wild flowers and splashing dew drops at these nature-inspired aquatic play spaces.

Toss in some park-inspired toys and these modern, eco-friendly designs become an attractive public space where communities can gather, relax and connect through play.

**BEACH BALL SOAKER** 

#### THE SHORELINE COLLECTION

guides waterplayers from the grassy meadows into a tidal zone of curious gulls and dancing kites.

WHIRLER (ACTIVATOR)

"Thoughtfully selected colour palettes not only **influence the beauty** of the space but also the way people play and interact."