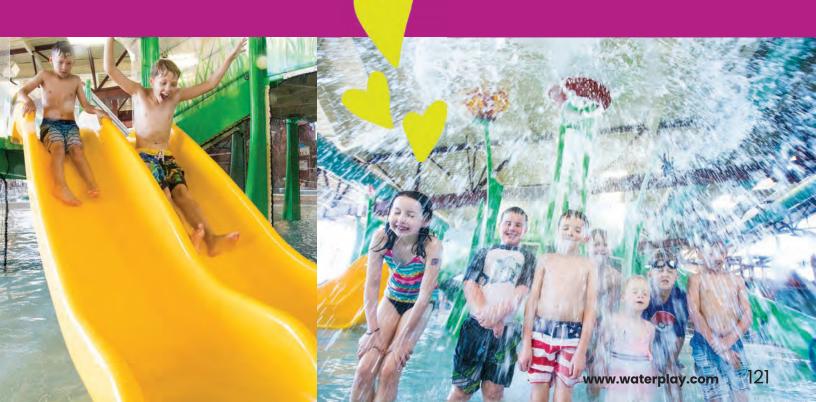

#### **GRASSLANDS G300**

SLIDES 3

WATER FEATURES 23

LENGTH / WIDTH 56'3" x 44'11" (17.1m x 13.7m)

TOTAL HEIGHT 19'5" (5.9m)

ELEVATED AREA 184ft<sup>2</sup> (17.1m<sup>2</sup>)

A stunning facility renovation—the **Apex Recreation Center** in Arvada, Colorado transformed its outdated leisure pool into a multi-level Activity Tower attraction. A **Grasslands** design narrated by lively wildflowers, splashing insects and Tower Soaker re-invigorates the play experience for all ages and energy levels.