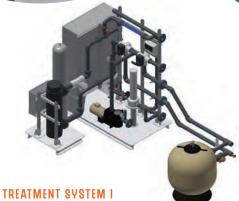

### RECIRCULATION

Waterplay's recirculation system functions as a closed water management unit that continually recycles treated water to and from the play space.

WATER **MANAGEMENT** SYSTEMS

75 GPM / 284 LPM