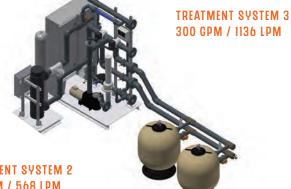

tandard waterplay colours



BASIC CONTROLLER



SMARTPLAY™ CONTROLLER

#### **CONTROLLERS**

#### Waterplay® smartACCESS™

Control multiple play spaces from one screen through the intuitive user interface and collect data for analyzing and reporting. Waterplay's smartACCESS connects you to what's happening at your play space anywhere, anytime.

#### **MANIFOLDS**

Available in 6, 9, 12, 15 and 18 valve configurations to adapt to any project size.



#### KIOSKS & VAULTS







\* TANKS AVAILABLE UPON REQUEST

NOTE: Equipment may vary based on the requirements of the design.

### RECIRCULATION

Waterplay's recirculation system functions as a closed water management unit that continually recycles treated water to and from the play space.



WATER **MANAGEMENT** SYSTEMS



75 GPM / 284 LPM



TREATMENT SYSTEM 2 150 GPM / 568 LPM



### **FLOW THROUGH**

Waterplay's flow through water management system drains into the local sanitary or storm drain system. The water is then handled according to local municipal water management strategies.

**ACTIVATOR** Use the activator to trigger the controller.

4

- **CONTROLLER & MANIFOLD** The smartPLAY™ Controller & manifold work together to route the water to the play space based on programmed sequences.
- PERCOLATION **DRAIN** Consider a percolation system: water The drain leads the water percolates from a below ground containment away from the play system and returns to the water table as a space and filters debris. part of the natural hydrological cycle.

WATER MANAGEMENT SYSTEM In a flow through system the water is introduced into t