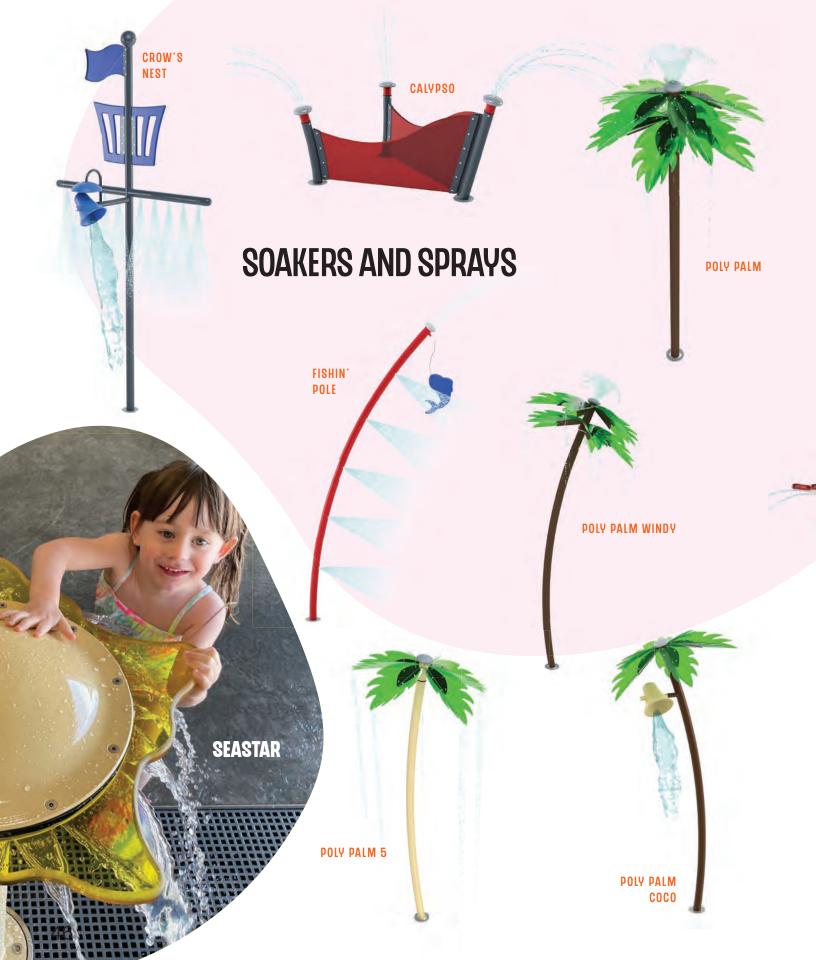

ours unites play with a
contemporary design aesthetic.













## NATURE

wildwood collection





**EMBRACE THE GREAT OUTDOORS** 













Oakvale Farm & Fauna World put an end to off-season slumps with a water park that keeps visitors cool year round. Highlighting their wildlife theme with the Wildwood Collection, the splash pad comes alive with water cannon koalas, a spiral tunnel coiled like a python and small features that introduce waterplayers to native critters like kangaroos and wombats.









### NAUTICAL

high seas collection





**ACCENTS:** 



The Nautical Collection is sure to unleash adventure and courage in waterplayers of all ages and abilities. Brave the open water on the H.M.S. Waterplay, spray the nearest pirate or make friends with the wiggly Octopus!







## NAUTICAL

surf spray collection









## GRASSLANDS

**Ehring collection** 



**COLOUR THEME:** 



**ACCENTS:** 



#### **TALL BLADES OF GRASS,**

whimsical wildflowers, smooth stones and friendly creatures—the Grasslands Collection brings the wonder and beauty of nature to the play pad.







Find your way through giant wild flowers and splashing dew drops at these nature-inspired aquatic play spaces.

Toss in some park-inspired toys and these modern, eco-friendly designs become an attractive public space where communities can gather, relax and connect through play.

**BEACH BALL SOAKER** 

#### THE SHORELINE COLLECTION

guides waterplayers from the grassy meadows into a tidal zone of curious gulls and dancing kites.

WHIRLER (ACTIVATOR)



"Thoughtfully selected colour pale