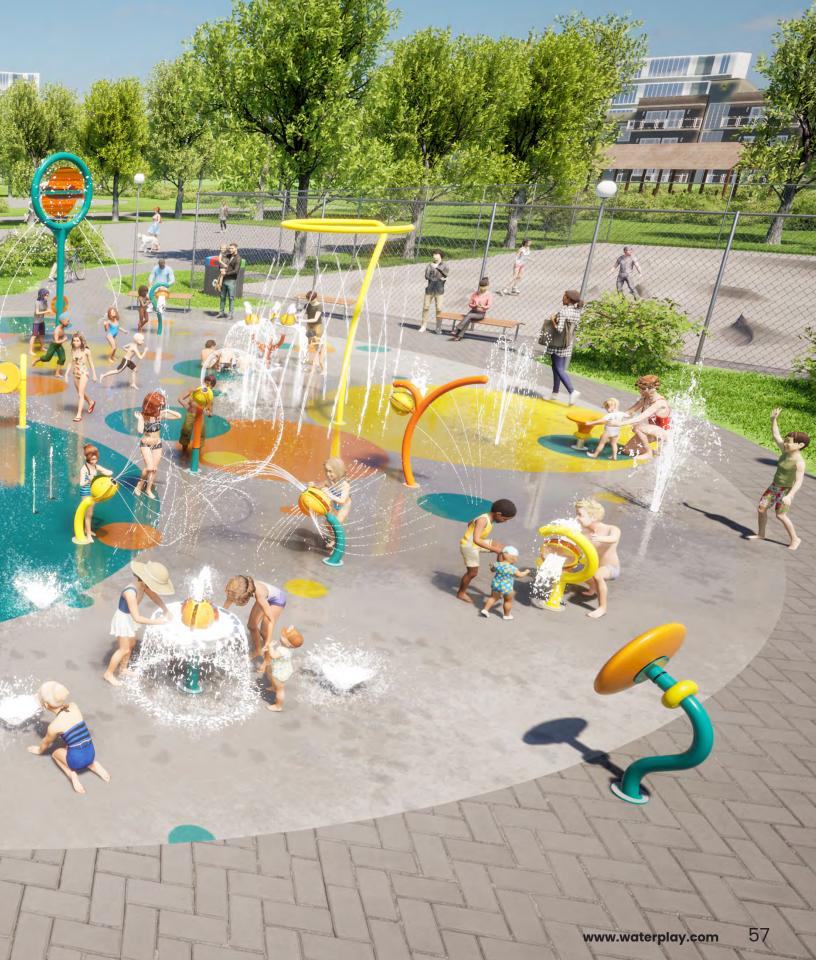

# FREESTANDING AQUATIC PLAY COLLECTIONS

A great aquatic play space should offer collaboration, physical movement, scientific inquiry, make believe and challenging play opportunities, supporting the unique development stages to every waterplayer.

From spray cannons, to larger-than-life dumping buckets, small splashes and interactive play features, Waterplay provides a wide range of products to complete any community space design, as well as enhance visitor experiences at waterparks, entertainment centres, aquatic facilities, and holiday parks!