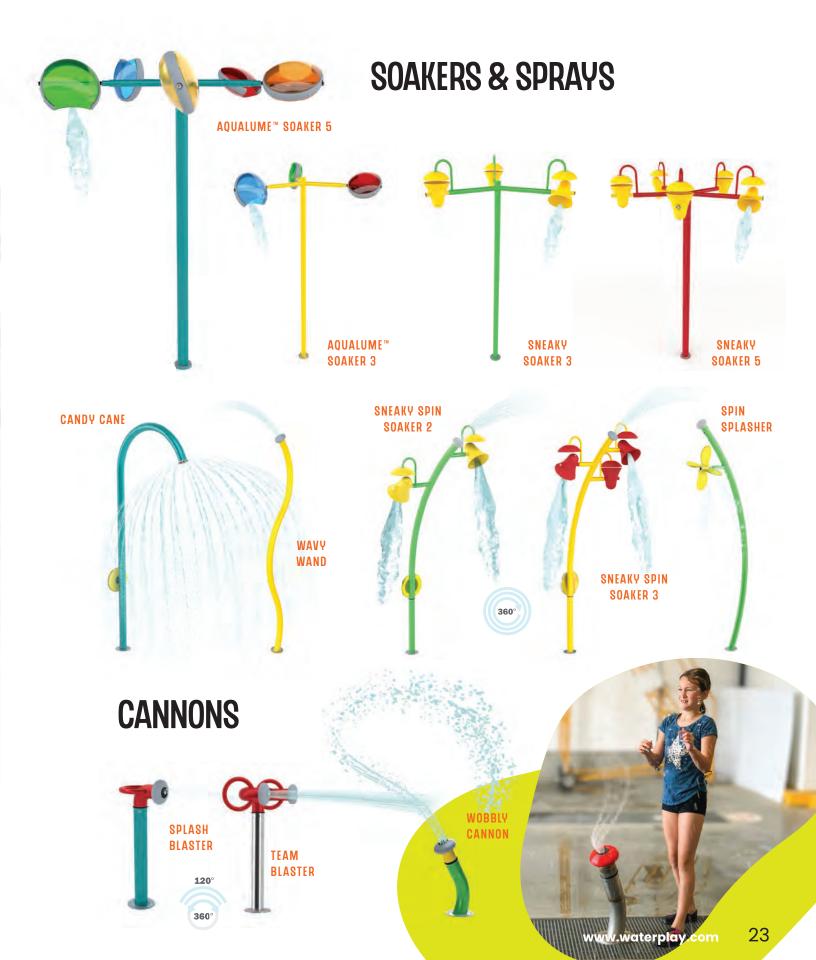

From spray cannons, to larger-than-life dumping buckets, small splashes and interactive play features, Waterplay provides a wide range of products to complete any community space design, as well as enhance visitor experiences at waterparks, entertainment centres, aquatic facilities, and holiday parks!