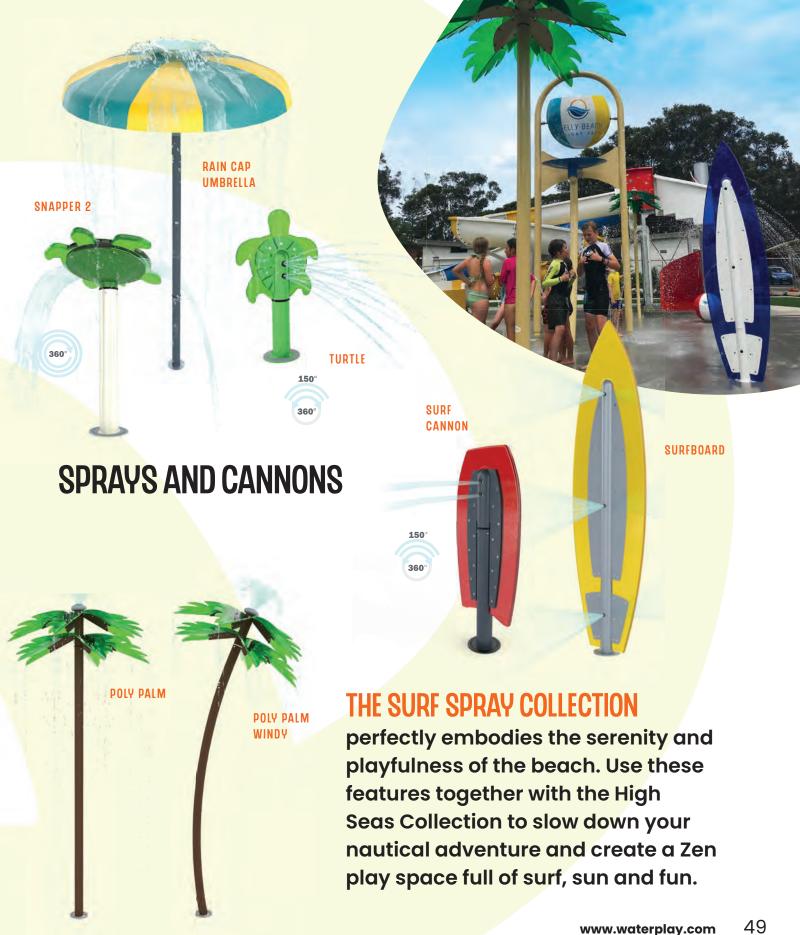

n aesthetic.













## NATURE

wildwood collection





**EMBRACE THE GREAT OUTDOORS** 













Oakvale Farm & Fauna World put an end to off-season slumps with a water park that keeps visitors cool year round. Highlighting their wildlife theme with the Wildwood Collection, the splash pad comes alive with water cannon koalas, a spiral tunnel coiled like a python and small features that introduce waterplayers to native critters like kangaroos and wombats.









### NAUTICAL

high seas collection





**ACCENTS:** 



The Nautical Collection is sure to unleash adventure and courage in waterplayers of all ages and abilities. Brave the open water on the H.M.S. Waterplay, spray the nearest pirate or make friends with the wiggly Octopus!







## NAUTICAL

surf spray collection









## GRASSLANDS

**Ehring collection** 



**COLOUR THEME:** 



**ACCENTS:** 



#### **TALL BLADES OF GRASS,**

whimsical wildflowers, smooth stones and friendly creatures—the Grasslands Collection brings the wonder and beauty of nature to the play pad.







Find your way through giant wild flowers and splashing dew drops at these nature-inspired aquatic play spaces.

Toss in some park-inspired toys and these modern, eco-friendly designs become an attractive public space where communities can gather, relax and connect through play.

**BEACH BALL SOAKER** 

#### THE SHORELINE COLLECTION

guides waterplayers from the grassy meadows into a tidal zone of curious gulls and dancing kites.

WHIRLER (ACTIVATOR)



"Thoughtfully selected colour palettes not only **influence the beauty** of