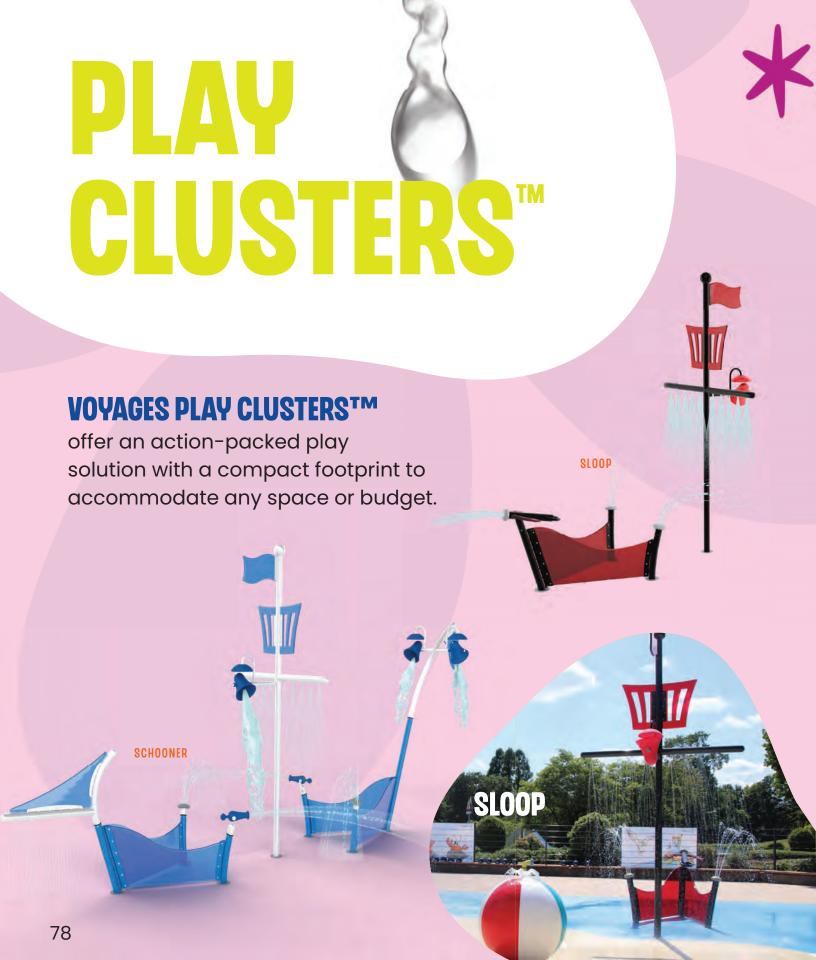

#### **UNCOVER POCKETS OF PLAY**

as the tide flows between land and sea. When waters retreat, shallow pools are left between the stones to expose coastal marvels for all to discover.

Encourage specific play styles through clusters of play perfect for any setting.

## WATERWAYS

**DISCOVERY PLAY** 