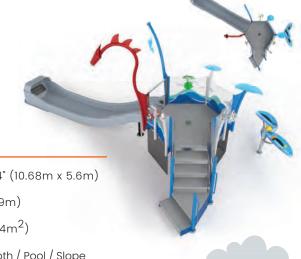

#### **GRASSLANDS G100**

SLIDES 1
WATER FEATURES 10

LENGTH / WIDTH 35' x 18'9" (10.68m x 5.7m)

TOTAL HEIGHT 13' (3.96m)

ELEVATED AREA 47ft<sup>2</sup> (44m<sup>2</sup>)

APPLICATION Zero-depth / Pool / Slope

SLIDES 1

WATER FEATURES 10

LENGTH / WIDTH 35" x 18'4" (10.68m x 5.6m)

**TOTAL HEIGHT** 13'9" (4.19m)

ELEVATED AREA 47ft<sup>2</sup> (4.4m<sup>2</sup>)

#### KALEIDOSCOPE K100

**SLIDES** 

**WATER FEATURES** 

LENGTH / WIDTH

**TOTAL HEIGHT ELEVATED AREA** 

**APPLICATION** 