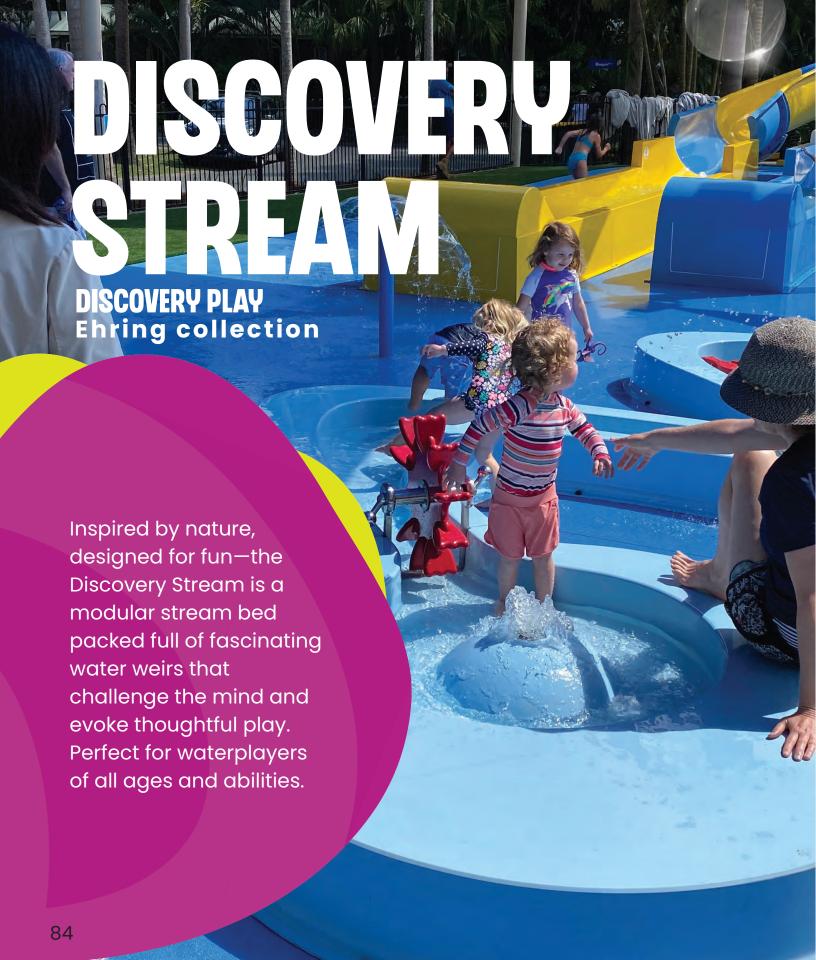

#### **GRASSLANDS G100**

SLIDES 1
WATER FEATURES 10

LENGTH / WIDTH 35' x 18'9" (10.68m x 5.7m)

TOTAL HEIGHT 13' (3.96m)

ELEVATED AREA 47ft<sup>2</sup> (44m<sup>2</sup>)

APPLICATION Zero-depth / Pool / Slope