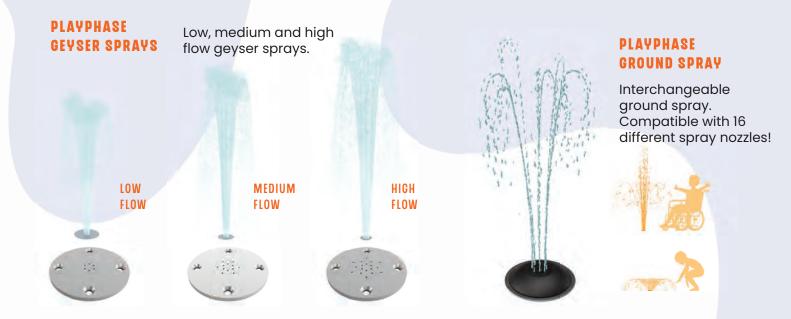

#### **PLAYPHASE GROUND & GEYSER SPRAYS**

The playPHASE™ Ground & Geyser spray options add playful water action to any space while providing the opportunity to change or phase your sprays throughout its life cycle.

Flush-to-grade design safely conceals hardware.

Works with low, medium and high flow rates.

Sleek and seamless for a flawless play space.

Do you have playPHASE™ bases already installed? Contact our sales team for an evaluation and recommendation