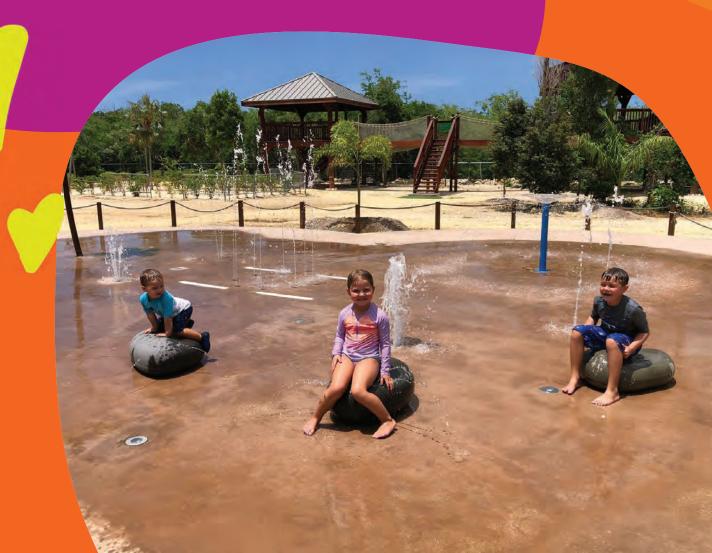

## WATERWAYS

**DISCOVERY PLAY** 

#### A CASCADING ADVENTURE FOR INQUISITIVE WATERPLAYERS WHO LIKE TO EXPLORE THE DIFFERENT WAYS THAT WATER MOVES.

Guide the water into waterfalls and gullies, through spinning weirs and tipping buckets, across sneaky holes and into whirling basins. Waterways offers a new adventure at every turn.