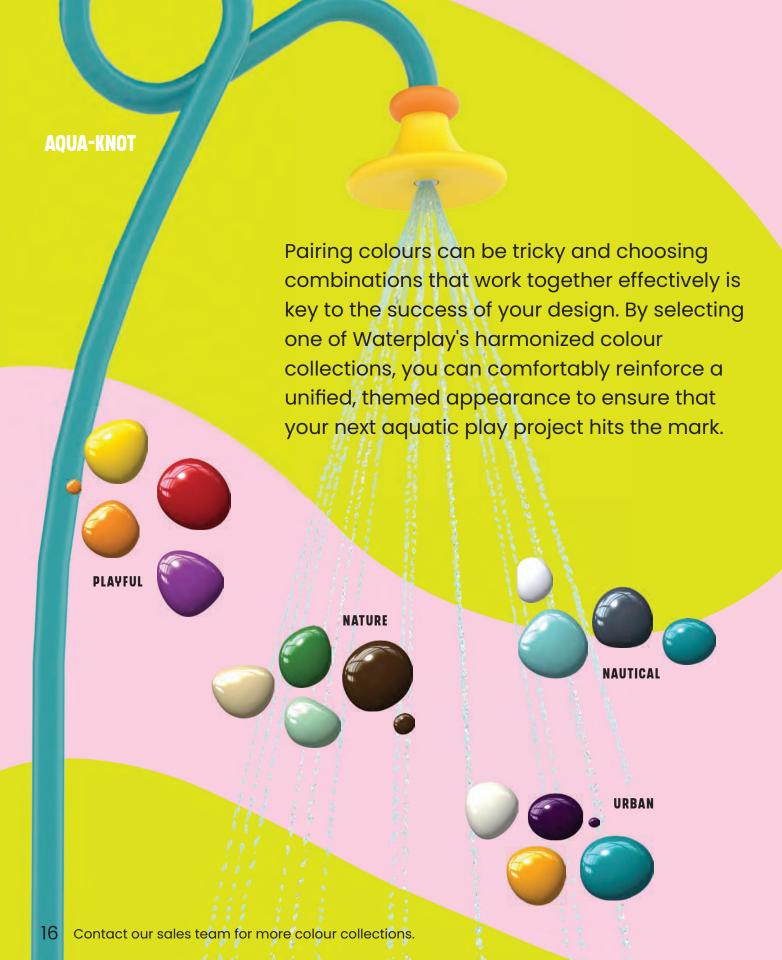

Deep blues and gentle greens, sharp reds and muted creams, each of these colours can align with your surrounding landscape, facility, adventure or moment in history to help narrate your space design.

Choose from a variety of brilliant Waterplay colour options unique to your project, or choose from one of our carefully crafted pre-set collections.