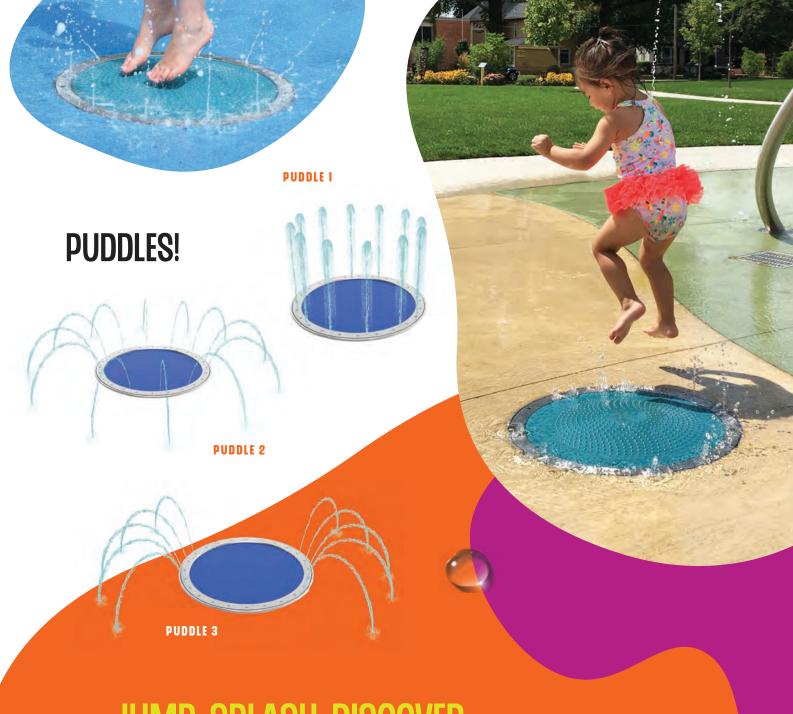

#### JUMP SPLASH DISCOVER

An exciting take on the traditional ground spray, Puddles bring the fun of rain puddles to the play pad. Designed with a squishy jump pad, this ground spray encourages waterplayers to stomp, dance or hop to create a splashy water effect.