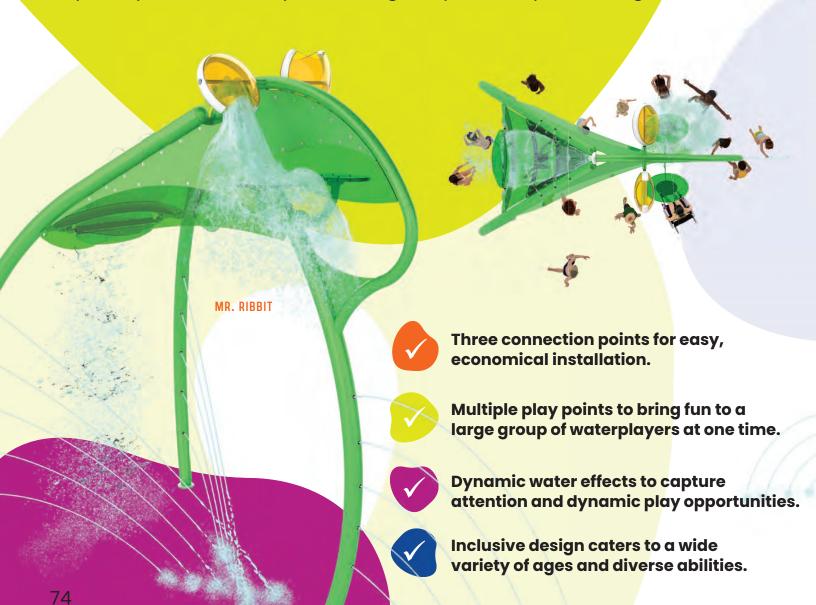

## TITANS

#### Meet Mr. Ribbit, Speed Racer, Bun-Bun and Toro!

Four larger-than-life characters are designed to dominate the splash pad and be the main event of play. Standing at over 15 feet tall, with water effects that dump, splash and spray, the Titans can stand alone as the only feature on a splash pad, or fit easily into a larger, dynamic space design.