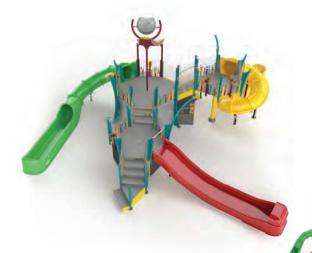

# FREESTANDING AQUATIC PLAY COLLECTIONS

A great aquatic play space should offer collaboration, physical movement, scientific inquiry, make believe and challenging play opportunities, supporting the unique development stages to every waterplayer.

From spray cannons, to larger-than-life dumping buckets, small splashes and interactive play features, Waterplay provides a wide range of products to complete any community space design, as well as enhance visitor experiences at waterparks, entertainment centres, aquatic facilities, and holiday parks!