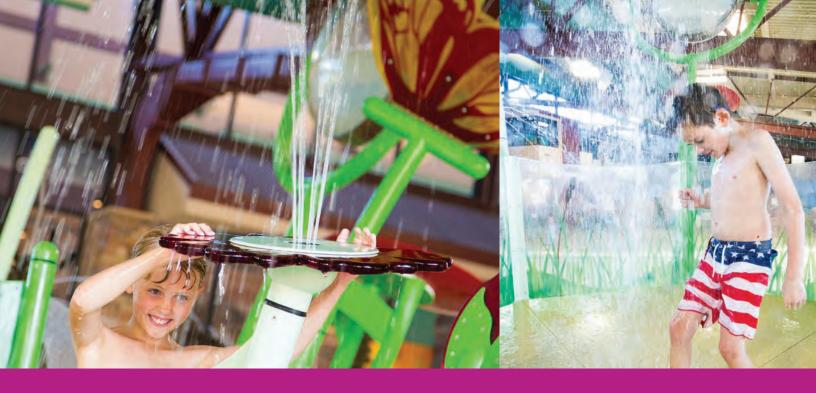

#### **GRASSLANDS G300**

SLIDES 3

WATER FEATURES 23

LENGTH / WIDTH 56'3" x 44'11" (17.1m x 13.7m)

TOTAL HEIGHT 19'5" (5.9m)

ELEVATED AREA 184ft<sup>2</sup> (17.1m<sup>2</sup>)

A stunning facility renovation—the **Apex Recreation Center** in Arvada, Colorado transformed its outdated leisure pool into a multi-level Activity Tower attraction. A **Grasslands** design narrated by lively wildflowers, splashing insects and Tower Soaker re-invigorates the play experience for all ages and energy levels.