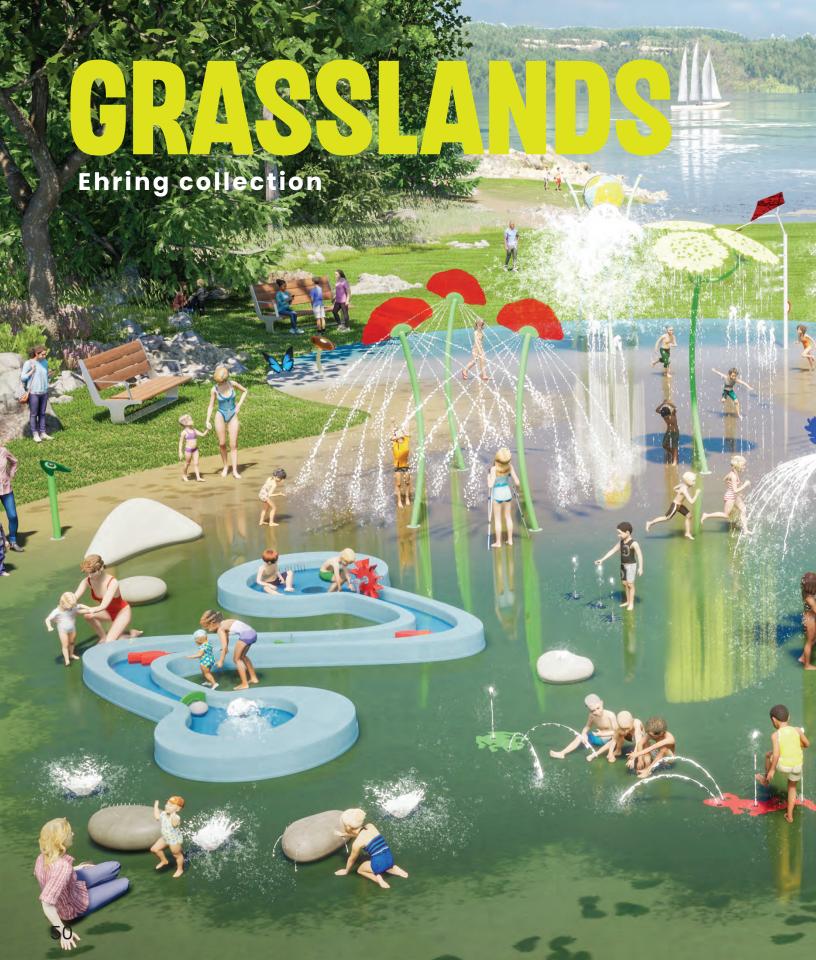

## GRASSLANDS

**Ehring collection** 

**COLOUR THEME:** 

**ACCENTS:** 

#### **TALL BLADES OF GRASS,**

whimsical wildflowers, smooth stones and friendly creatures—the Grasslands Collection brings the wonder and beauty of nature to the play pad.

Find your way through giant wild flowers and splashing dew drops at these nature-inspired aquatic play spaces.