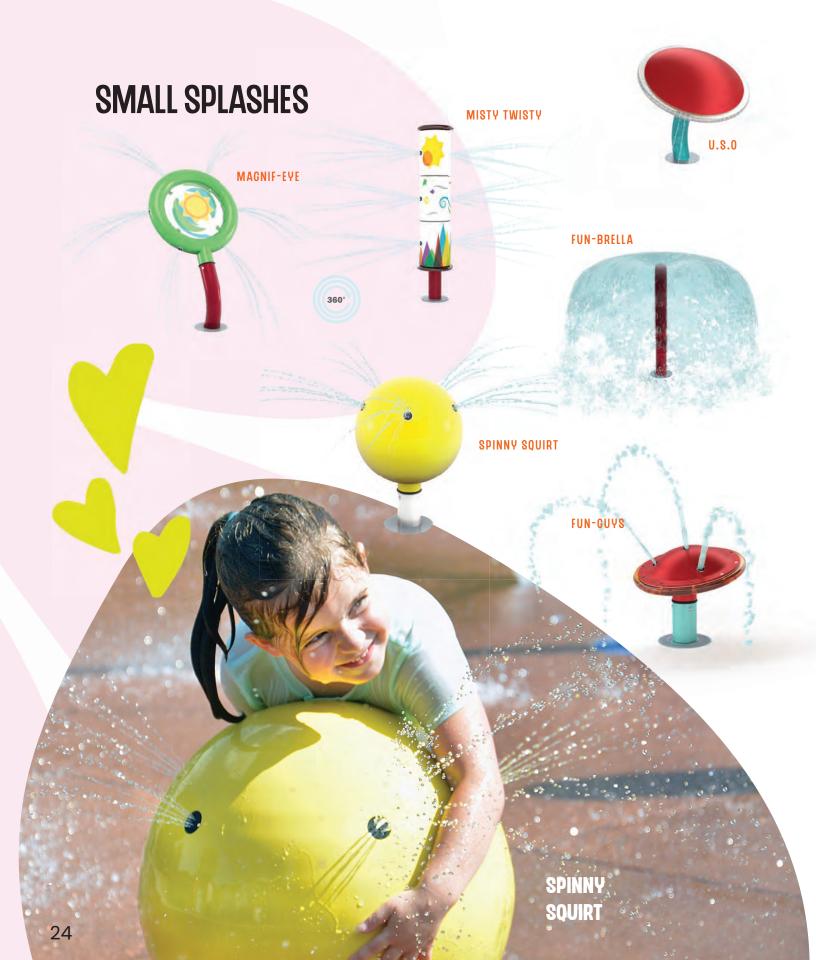

From spray cannons, to larger-than-life dumping buckets, small splashes and interactive play features, Waterplay provides a wide range of products to complete any community space design, as well as enhance visitor experiences at waterparks, entertainment centres, aquatic facilities, and holiday parks!