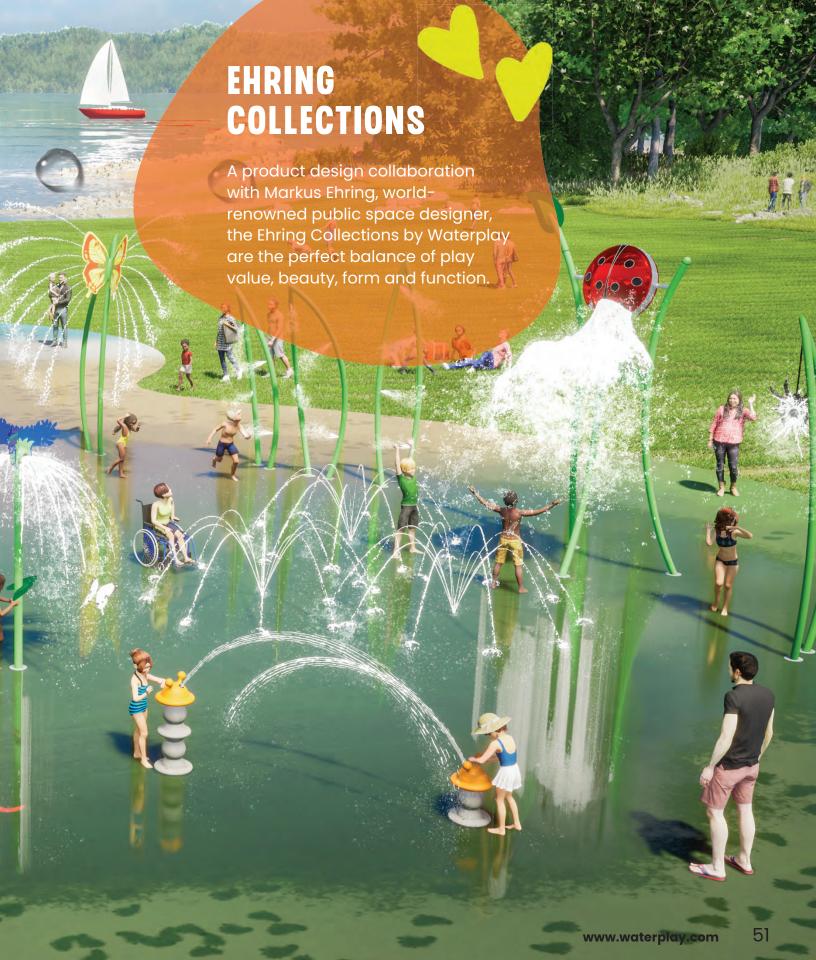

## GRASSLANDS

**Ehring collection** 

**COLOUR THEME:** 

**ACCENTS:** 

#### **TALL BLADES OF GRASS,**

whimsical wildflowers, smooth stones and friendly creatures—the Grasslands Collection brings the wonder and beauty of nature to the play pad.

Find your way through giant wild flowers and splashing dew drops at these nature-inspired aquatic play spaces.

Toss in some park-inspired toys and these modern, eco-friendly designs become an attractive public space where communities can gather, relax and connect through play.

**BEACH BALL SOAKER** 

#### THE SHORELINE COLLECTION

guides waterplayers from the grassy meadows into a tidal zone of curious gulls and dancing kites.

WHIRLER (ACTIVATOR)

"Thoughtfully selected colour palettes not only **influence the beauty** of the space but also the way people play and interact."

Markus Ehring
Public space designer, Germany

EACH BALL SOAKER

KITE