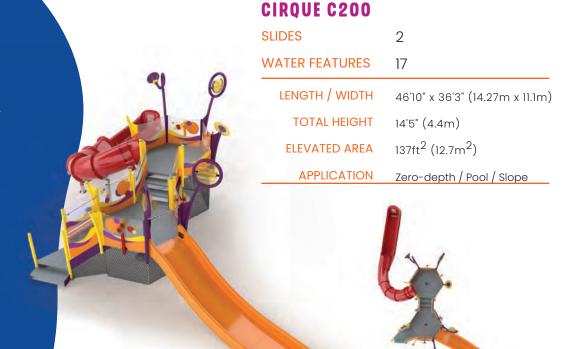

#### **KALEIDOSCOPE K200**

SLIDES 2
WATER FEATURES 17

**LENGTH / WIDTH** 46'10" x 36'4" (14.27m x 11.07m)

TOTAL HEIGHT 15'3" (4.7m)

ELEVATED AREA 137ft<sup>2</sup> (12.7m<sup>2</sup>)

APPLICATION Zero-depth / Pool / Slope