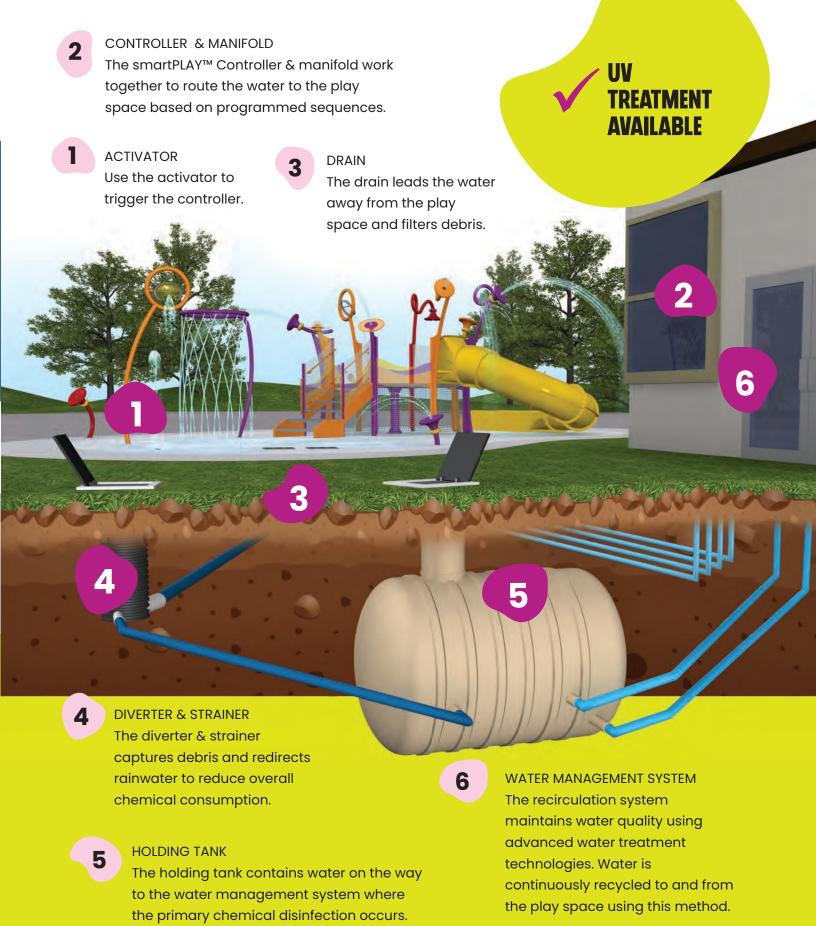

**ACTIVATOR** Use the activator to trigger the controller.

4

- **CONTROLLER & MANIFOLD** The smartPLAY™ Controller & manifold work together to route the water to the play space based on programmed sequences.
- PERCOLATION **DRAIN** Consider a percolation system: water The drain leads the water percolates from a below ground containment away from the play system and returns to the water table as a space and filters debris. part of the natural hydrological cycle.

WATER MANAGEMENT SYSTEM In a flow through system the water is introduced into the local municipal infrastructure via sanitary or storm drain systems.

#### **SUPERIOR QUALITY**

Waterplay strives to deliver the highest standards in the industry through the products that we offer, the people we employ, the in-house procedures we put in place and the partners and suppliers we work with.

#### **EXPERT MAKR TEAMS**

Our Waterplayers will guide you through the design process and beyond. Our team of experts is comprised of research and design specialists, engineers, in-house manufacturing and logistics, sales and marketing support, on-site service and training, as well as project support specialists.

#### **CARE VALUES**

A belief that every task we undertake deserves the utmost Commitment, is approached with the Attitude that anything is possible, is fueled by teamwork based on mutual Respect and promotes an environment of Equality and collaboration.