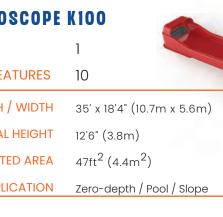

#### KALEIDOSCOPE K100

**SLIDES** 

**WATER FEATURES** 

LENGTH / WIDTH

**TOTAL HEIGHT ELEVATED AREA** 

**APPLICATION** 