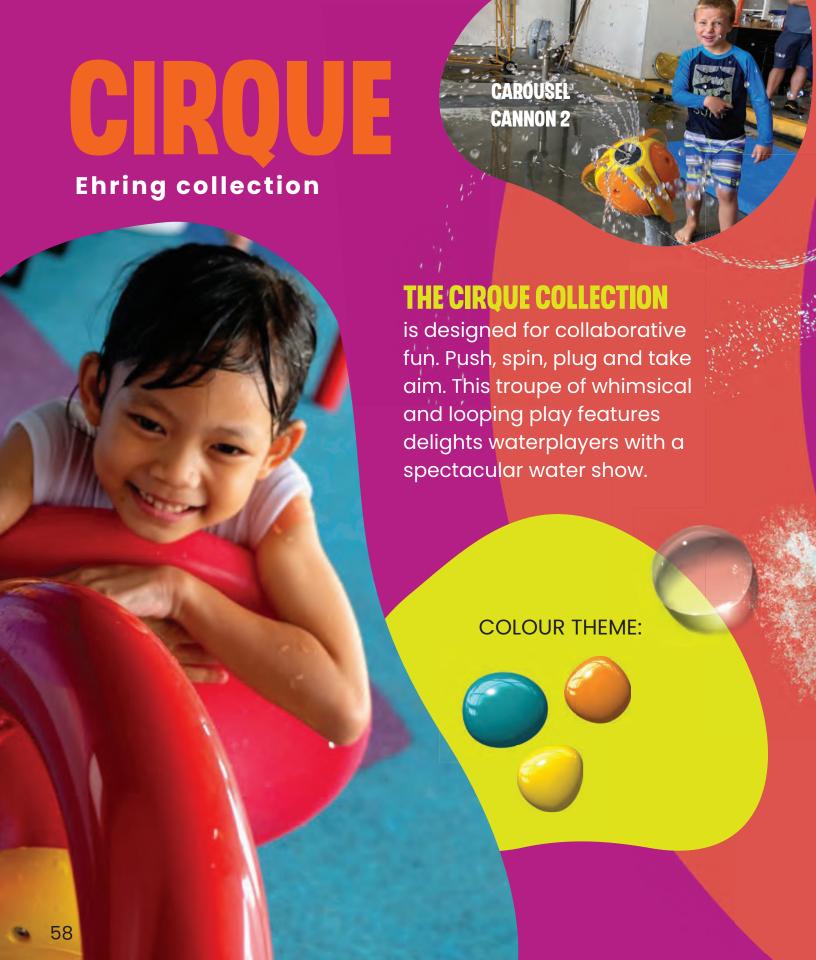

## GRASSLANDS

**Ehring collection** 

**COLOUR THEME:** 

**ACCENTS:** 

#### **TALL BLADES OF GRASS,**

whimsical wildflowers, smooth stones and friendly creatures—the Grasslands Collection brings the wonder and beauty of nature to the play pad.

Find your way through giant wild flowers and splashing dew drops at these nature-inspired aquatic play spaces.

Toss in some park-inspired toys and these modern, eco-friendly designs become an attractive public space where communities can gather, relax and connect through play.

**BEACH BALL SOAKER** 

#### THE SHORELINE COLLECTION

guides waterplayers from the grassy meadows into a tidal zone of curious gulls and dancing kites.

WHIRLER (ACTIVATOR)

"Thoughtfully selected colour palettes not only **influence the beauty** of the space but also the way people play and interact."