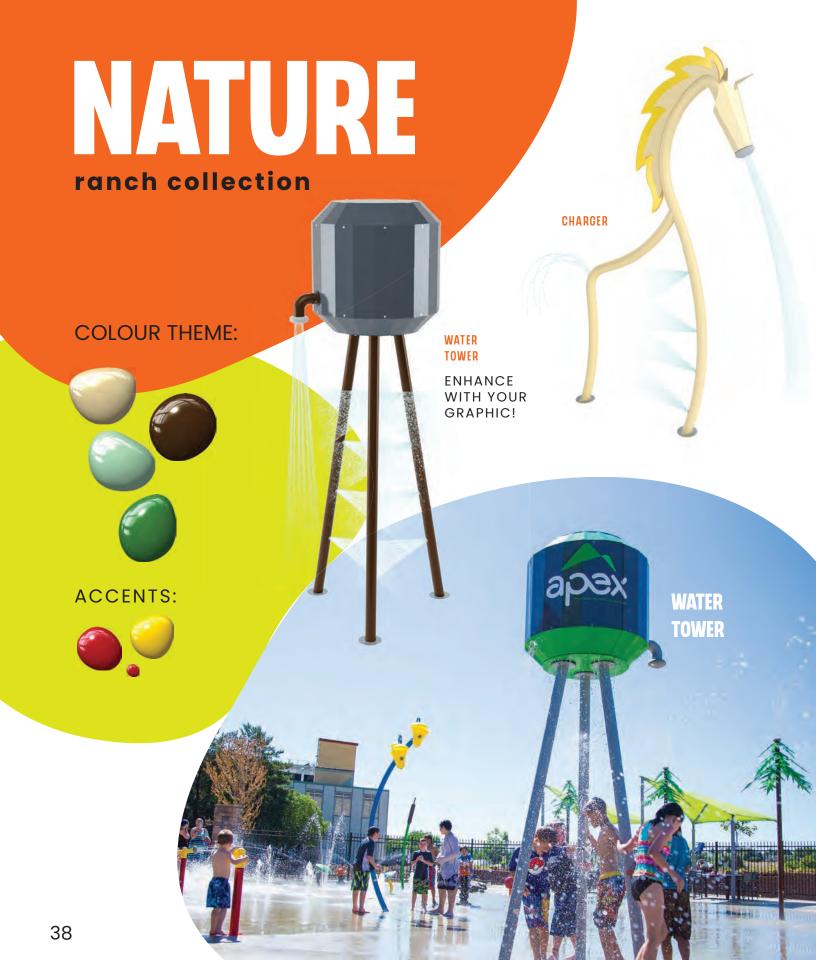

## NATURE

wildwood collection

**EMBRACE THE GREAT OUTDOORS** 

Oakvale Farm & Fauna World put an end to off-season slumps with a water park that keeps visitors cool year round. Highlighting their wildlife theme with the Wildwood Collection, the splash pad comes alive with water cannon koalas, a spiral tunnel coiled like a python and small features that introduce waterplayers to native critters like kangaroos and wombats.