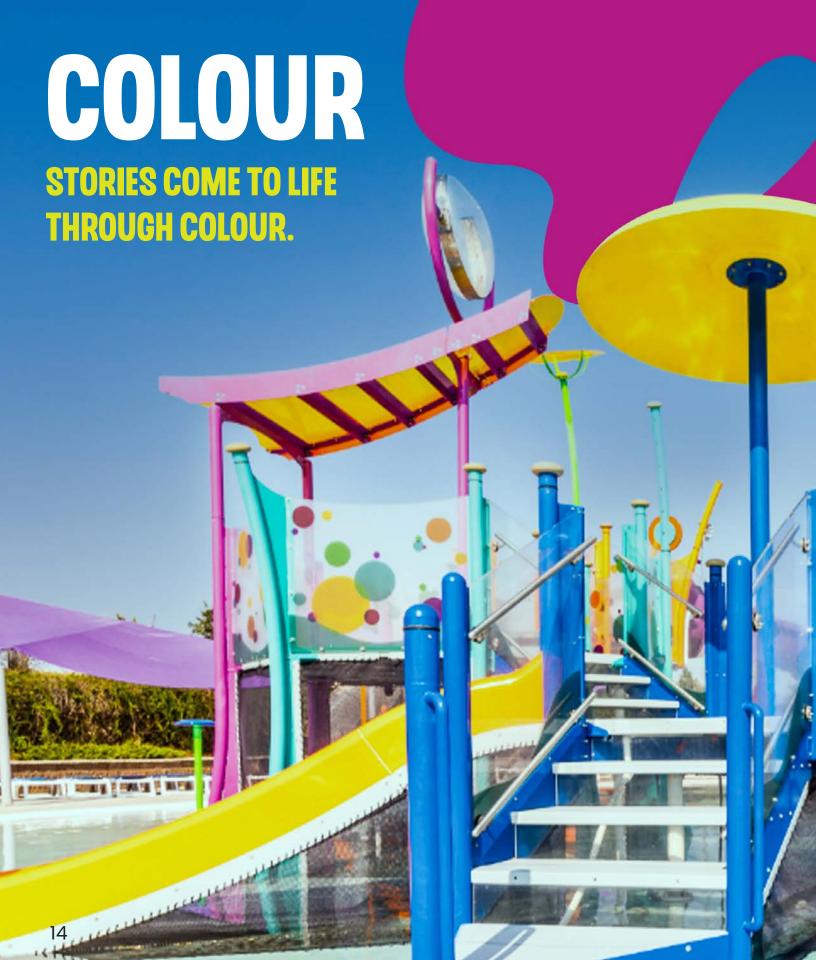

Deep blues and gentle greens, sharp reds and muted creams, each of these colours can align with your surrounding landscape, facility, adventure or moment in history to help narrate your space design.

Choose from a variety of brilliant Waterplay colour options unique to your project, or choose from one of our carefully crafted pre-set collections.