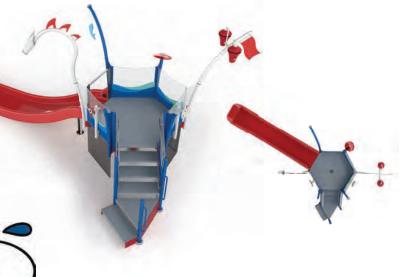

### NAUTICAL

high seas collection

**ACCENTS:** 

The Nautical Collection is sure to unleash adventure and courage in waterplayers of all ages and abilities. Brave the open water on the H.M.S. Waterplay, spray the nearest pirate or make friends with the wiggly Octopus!