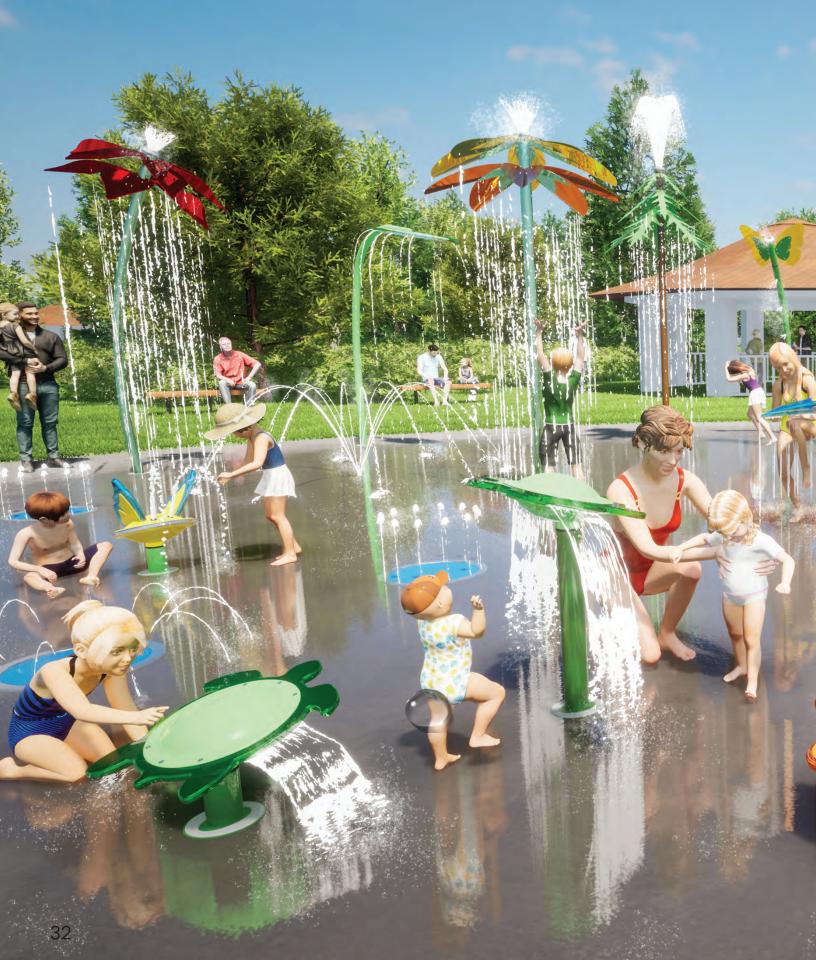

## NATURE

wildwood collection

**EMBRACE THE GREAT OUTDOORS** 

Oakvale Farm & Fauna World put an end to off-season slumps with a water park that keeps visitors cool year round. Highlighting their wildlife theme with the Wildwood Collection, the splash pad comes alive with water cannon koalas, a spiral tunnel coiled like a python and small features that introduce waterplayers to native critters like kangaroos and wombats.

#### **TALL BLADES OF GRASS,**

whimsical wildflowers, smooth stones and friendly creatures—the Grasslands Collection brings the wonder and beauty of nature to the play pad.

Find your way through giant wild flowers and splashing dew drops at these nature-inspired aquatic play spaces.