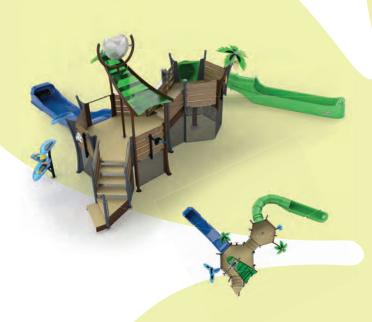

## NATURE

wildwood collection

**EMBRACE THE GREAT OUTDOORS** 

Oakvale Farm & Fauna World put an end to off-season slumps with a water park that keeps visitors cool year round. Highlighting their wildlife theme with the Wildwood Collection, the splash pad comes alive with water cannon koalas, a spiral tunnel coiled like a python and small features that introduce waterplayers to native critters like kangaroos and wombats.

#### **TALL BLADES OF GRASS,**

whimsical wildflowers, smooth stones and friendly creatures—the Grasslands Collection brings the wonder and beauty of nature to the play pad.

Find your way through giant wild flowers and splashing dew drops at these nature-inspired aquatic play spaces.