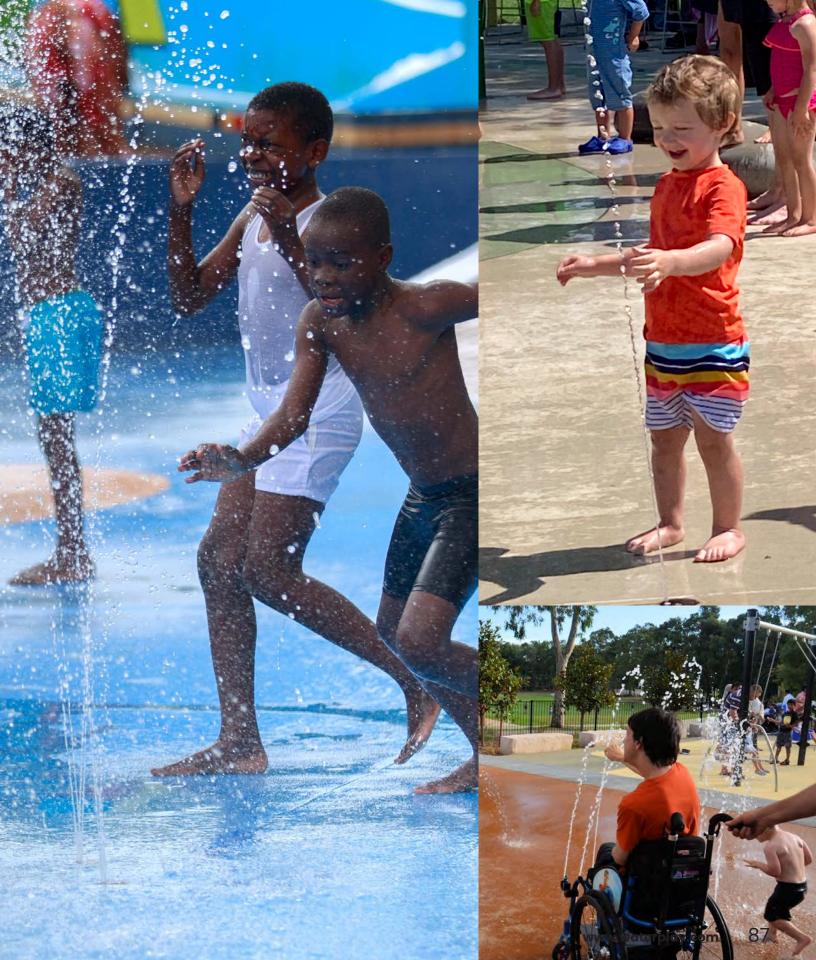

t tall, with water effects that dump, splash and spray, the Titans can stand alone as the only feature on a splash pad, or fit easily into a larger, dynamic space design.













#### **UNCOVER POCKETS OF PLAY**

as the tide flows between land and sea. When waters retreat, shallow pools are left between the stones to expose coastal marvels for all to discover.

Encourage specific play styles through clusters of play perfect for any setting.







## WATERWAYS

**DISCOVERY PLAY** 

#### A CASCADING ADVENTURE FOR INQUISITIVE WATERPLAYERS WHO LIKE TO EXPLORE THE DIFFERENT WAYS THAT WATER MOVES.

Guide the water into waterfalls and gullies, through spinning weirs and tipping buckets, across sneaky holes and into whirling basins. Waterways offers a new adventure at every turn.













# GROUND SPRAYS & PLAYABLE FOUNTAINS



88

ANYWHERE...











#### JUMP SPLASH DISCOVER

An exciting take on the traditional ground spray, Puddles bring the fun of rain puddles to the play pad. Designed with a squishy jump pad, this ground spray encourages waterplayers to stomp, dance or hop to create a splashy water effect.

## STONES

#### **GROUND SPRAYS & PLAYABLE FOUNTAINS**

Delight the senses with Stones! Inspired by the smooth pebbles of a shoreline, these giant stones provide a calm space for kids to rest, relax and explore gentle water effects. Stones are available in both dry and spraying options and feature a sand-blasted surface for safe play.





## LUMINARIES & GLOW EFFECTS

Extend the hours of usage and create a striking water display that flows from day to night! L