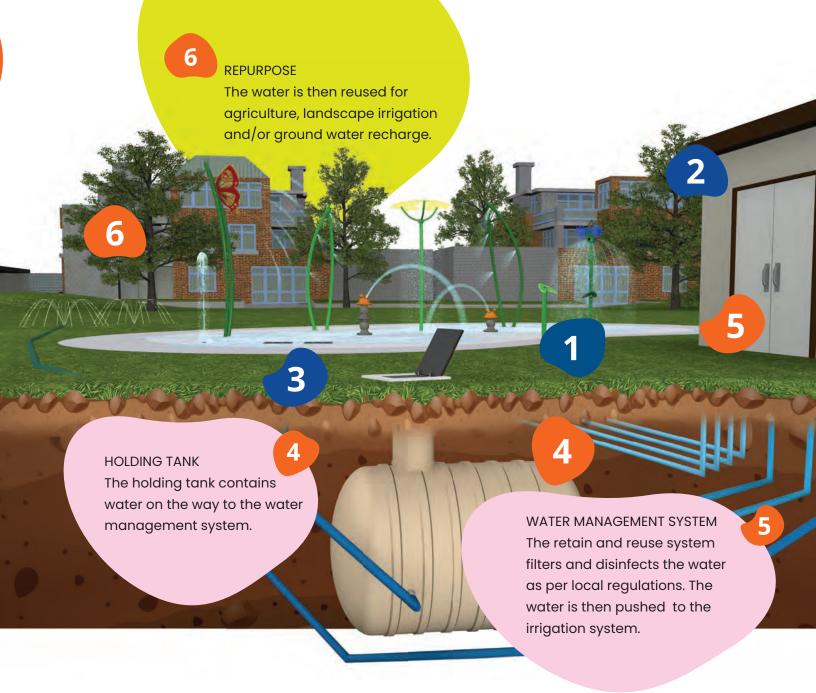

#### PLAYPHASE BASE CAP

Flush-to-grade playPHASE cap when play features are removed.

#### PLAYPHASE GRAPHIC PLATE

Waterplay has numerous graphic collection options available. Contact our sales team for more details.

Prepare your project site before the spray features arrive.

Compatible with any Waterplay aquatic feature.

Flush-to-grade design safely conceals hardware.

Works with low, medium and high flow rates.

Sleek and seamless for a flawless play space.

Do you have playPHASE™ bases already installed? Contact our sales team for an evaluation and recommendation

for your next Waterplay feature!

No toe guards or dome covers required.

Simplified installation for a perfect concrete pour every time.