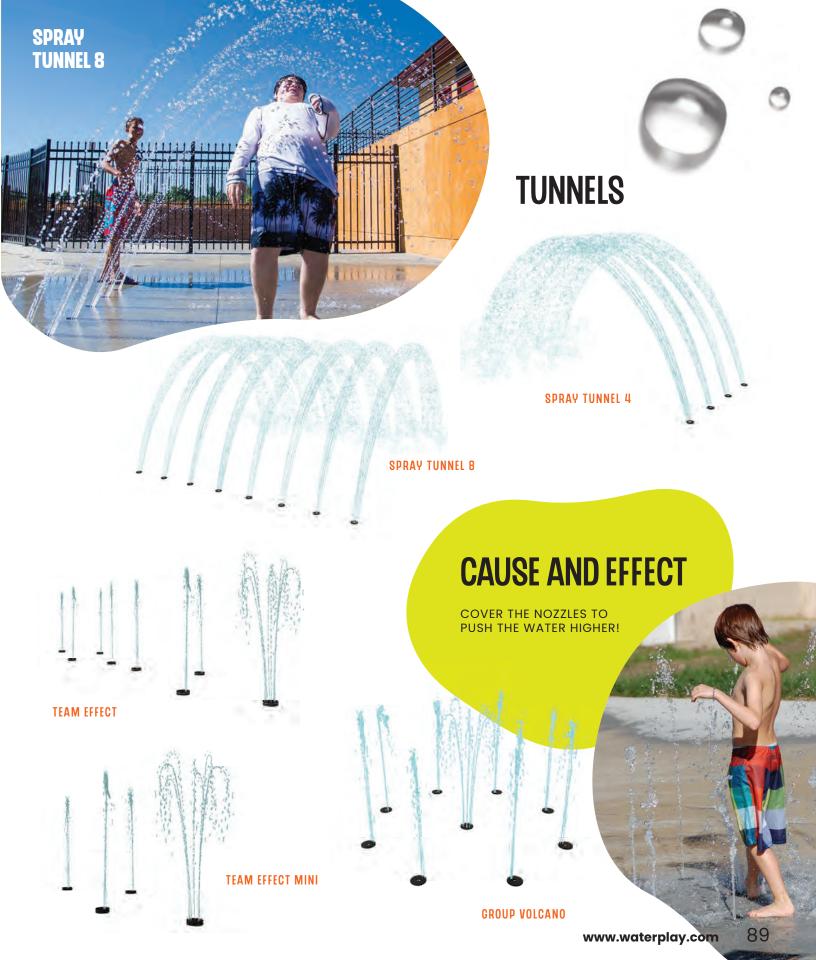

#### **CAUSE & EFFECT NOZZLES**

Stimulate curiosity and team play in your play space. Interactive ground sprays erupt with a bigger and bigger spray as waterplayers work together to plug and cover the nozzles.