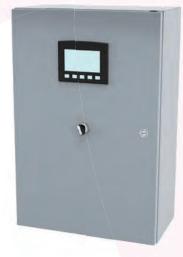

#### Waterplay® smartACCESS™

Control multiple play spaces from one screen through the intuitive user interface and collect data for analyzing and reporting. Waterplay's smartACCESS connects you to what's happening at your play space anywhere, anytime.

#### smartACCESS™

Waterplay's smartACCESS connects you to what's happening at your play space anywhere, anytime. Manage water for multiple play spaces from one screen through the intuitive user interface and collect data for analyzing and reporting.