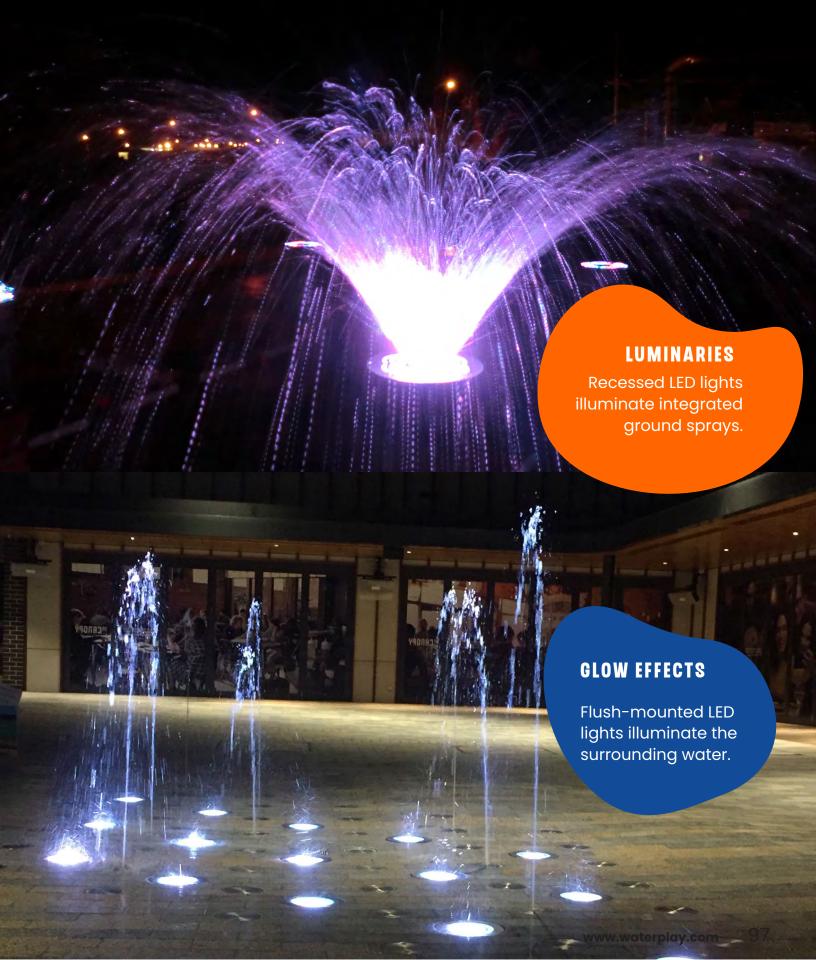

## LUMINARIES & GLOW EFFECTS

Extend the hours of usage and create a striking water display that flows from day to night! Luminaries create a multi-functional space that glimmers between play and visual art.