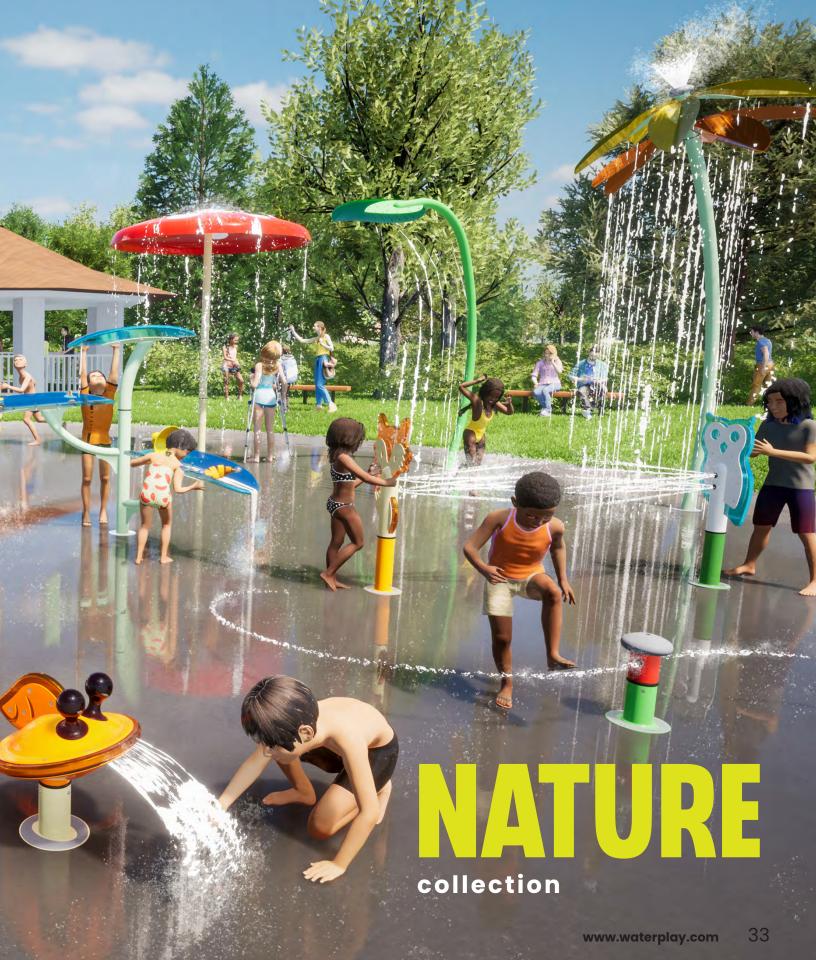

## NATURE

wildwood collection

**EMBRACE THE GREAT OUTDOORS** 

Oakvale Farm & Fauna World put an end to off-season slumps with a water park that keeps visitors cool year round. Highlighting their wildlife theme with the Wildwood Collection, the splash pad comes alive with water cannon koalas, a spiral tunnel coiled like a python and small features that introduce waterplayers to native critters like kangaroos and wombats.

#### **TALL BLADES OF GRASS,**

whimsical wildflowers, smooth stones and friendly creatures—the Grasslands Collection brings the wonder and beauty of nature to the play pad.

Find your way through giant wild flowers and splashing dew drops at these nature-inspired aquatic play spaces.