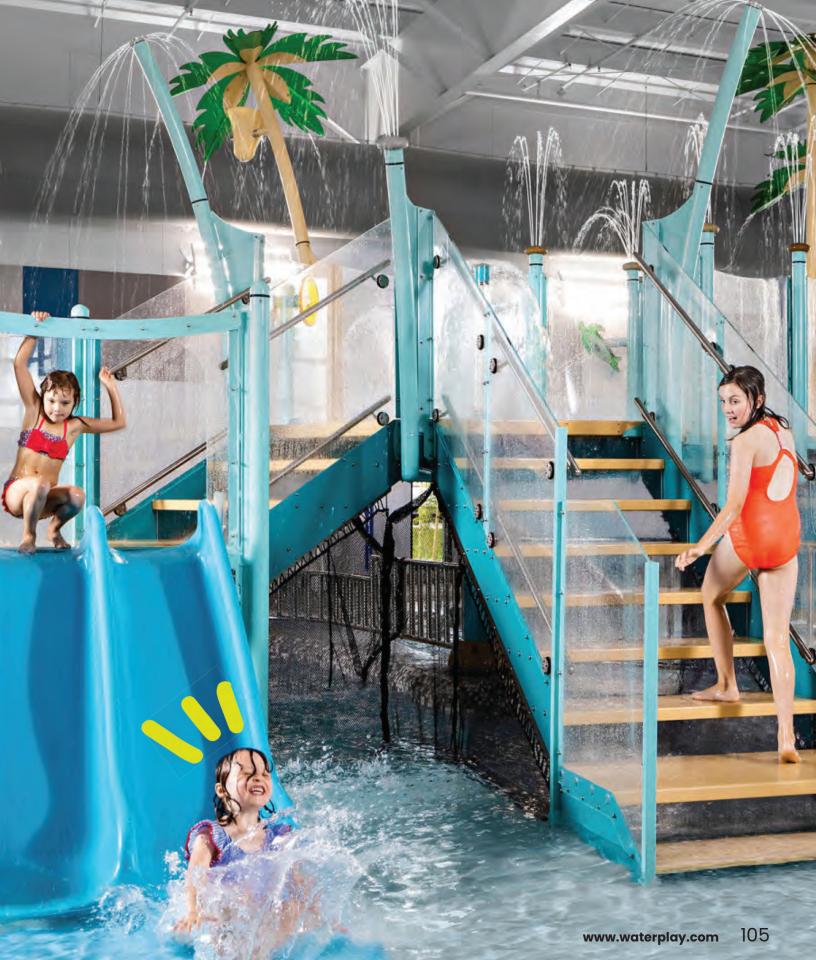

## ACTIVITY TOWERS

Activity Towers are multi-level water play structures that provide captivating visitor experiences for waterplayers of all ages.

Perfect for any facility or environment, they adapt to your unique space and can be phased over time for enduring play value.

# EXPAND YOUR ADVENTURE!

#### PLAN FOR TOMORROW WITH TODAY'S BUDGET

...USING OUR UNIVERSAL REMOVABLE FEATURE MOUNTING SYSTEMS!

**PLAYCONNECT™** 

CENTRE POST
PLAYPHASE™

SIGNATURE DESIGN SERIES ACTIVITY TOWERS

**MINIS** 

**AGES 2+** 