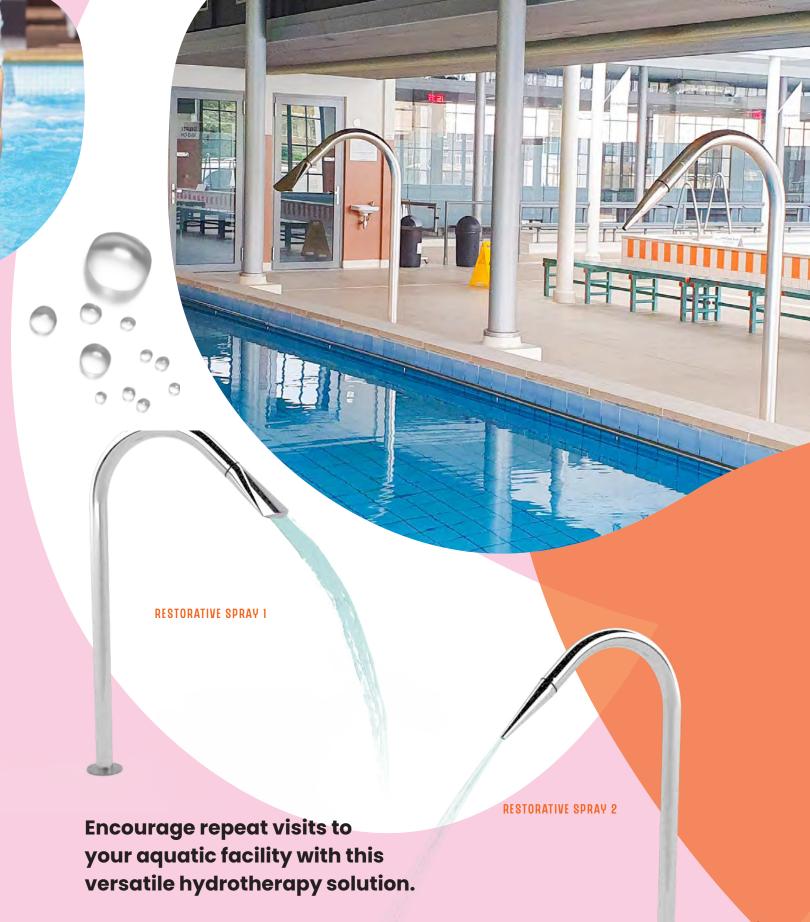

# THERAPY SPRAYS

100

#### **DIAL UP THE THRILL-O-METER!**

From lazy to lively, these aquatic features transform lazy rivers into an attraction like no other! Turn your traditional lazy river into and adventure for all!

#### **EASY INSTALLATION**

One connection point per feature reduces installation requirements and cost. Easily refresh your river features with playPHASE™ and playCONNECT™ mounting systems.

RIVER SPLASH