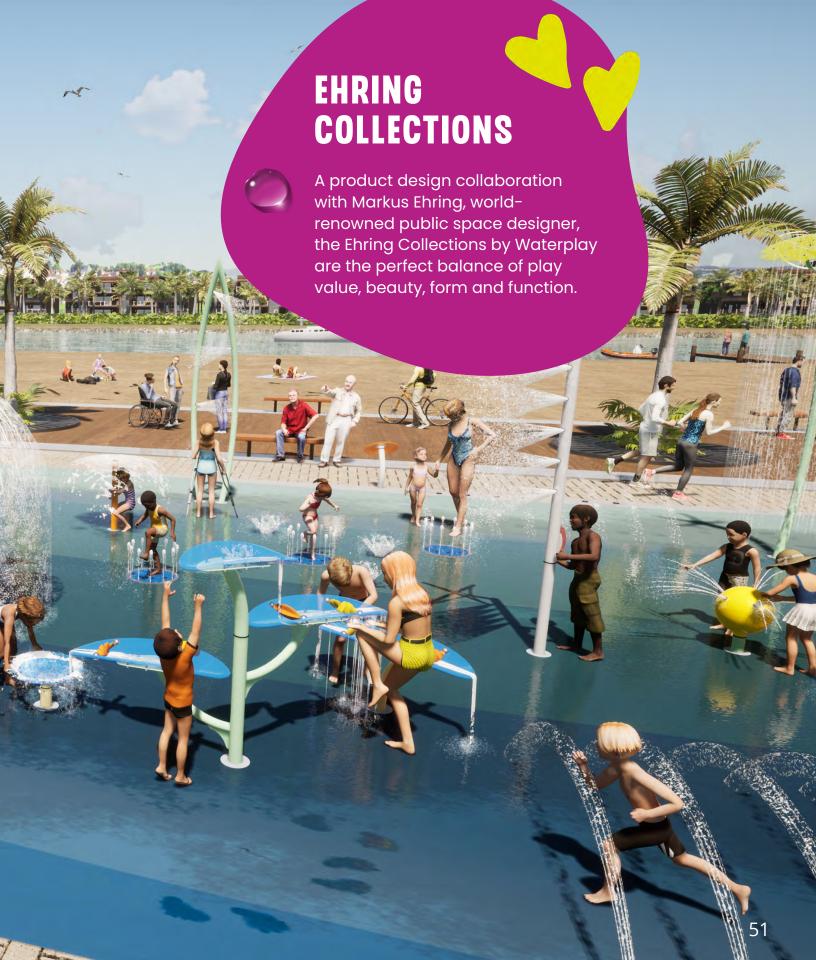

# SHORELINE

**Ehring collection** 

### **DESIGNED FOR EXPLORATION**

soaring water effects and big splashes, the Shoreline Collection guides waterplayers from the grassy meadows into a tidal zone of curious gulls and dancing kites.