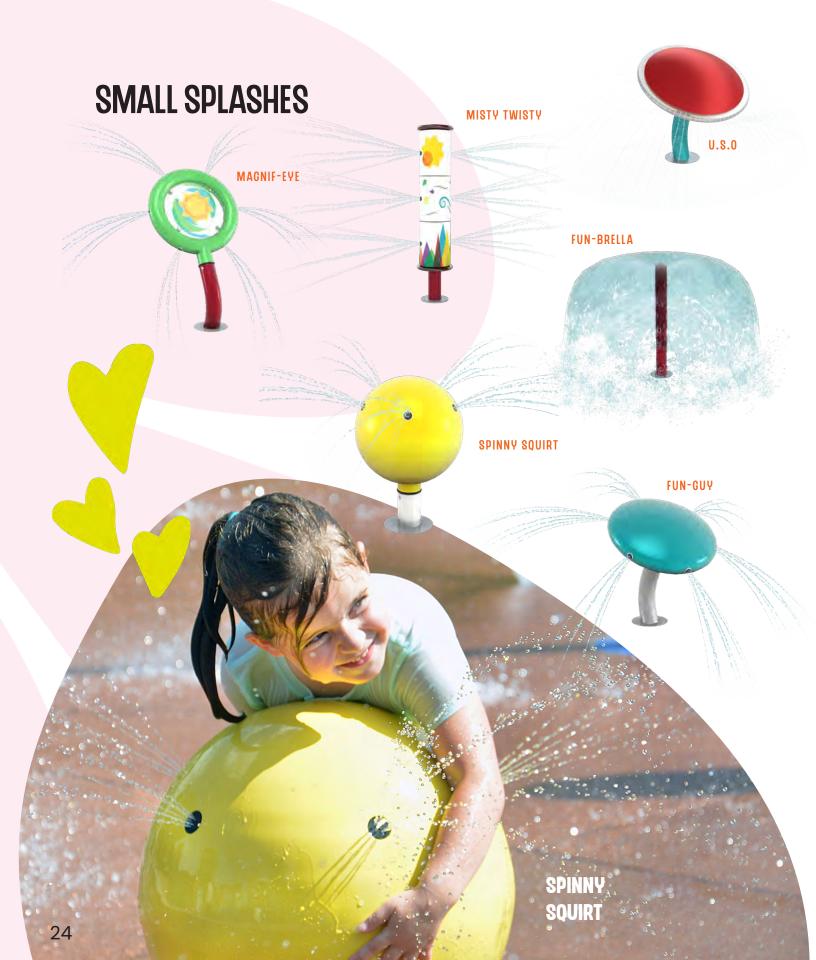

From spray cannons, to larger-than-life dumping buckets, small splashes and interactive play features, Waterplay provides a wide range of products to complete any community space design, as well as enhance visitor experiences at waterparks, entertainment centres, aquatic facilities, and holiday parks!