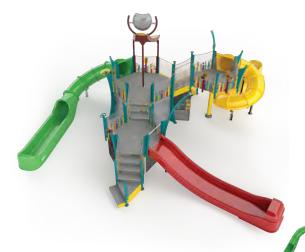

### KALEDOSCOPE

collection

#### **COLOUR THEME:**

#### A CHILD'S IMAGINATION

is full of bright colours and fun shapes. The **Kaleidoscope Collection** takes waterplayers on an action-packed, playful adventure through a real life wonderland of discovery.