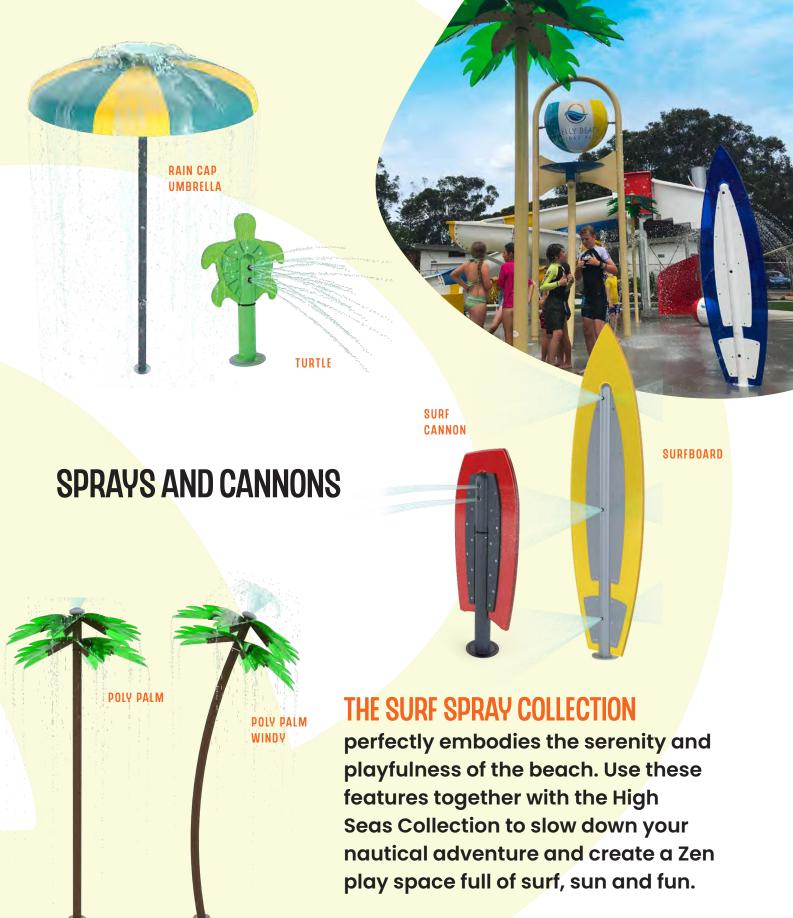

of themed fun!





### jungle collection

**COLOUR THEME:** 



**ACCENTS:** 



Oakvale Farm & Fauna World put an end to off-season slumps with a water park that keeps visitors cool year round. Highlighting their wildlife theme with the Wildwood Collection, the splash pad comes alive with water cannon koalas, a spiral tunnel coiled like a python and small features that introduce waterplayers to native critters like kangaroos and wombats.









# NAUTICAL

high seas collection





ACCENTS:



### **ESCAPE T THE HIGH SEAS**

The Nautical Collection is sure to unleash adventure and courage in waterplayers of all ages and abilities. Brave the open water on the H.M.S. Waterplay, spray the nearest pirate or make friends with the wiggly Octopus!







# NAUTICAL

surf spray collection











# SHORELINE

**Ehring collection** 

### **DESIGNED FOR EXPLORATION**

soaring water effects and big splashes, the Shoreline Collection guides waterplayers from the grassy meadows into a tidal zone of curious gulls and dancing kites.

## COLOUR THEME:



#### ACCENTS:











# GRASSLANDS

**Ehring collection** 



COLOUR THEME:



**ACCENTS:** 



### **TALL BLADES OF GRASS,**

whimsical wildflowers, smooth stones and friendly creatures the Grasslands Collection brings the wonder and beauty of nature to the play pad.

























# PLAY PALS

collection

### **PLAY PALS MOVE**

through any collection or play space! Whether you want to add more fun to your Nautical design, or build out a Wildwood adventure, Play Pals fit seamlessly into any space to help tell your st