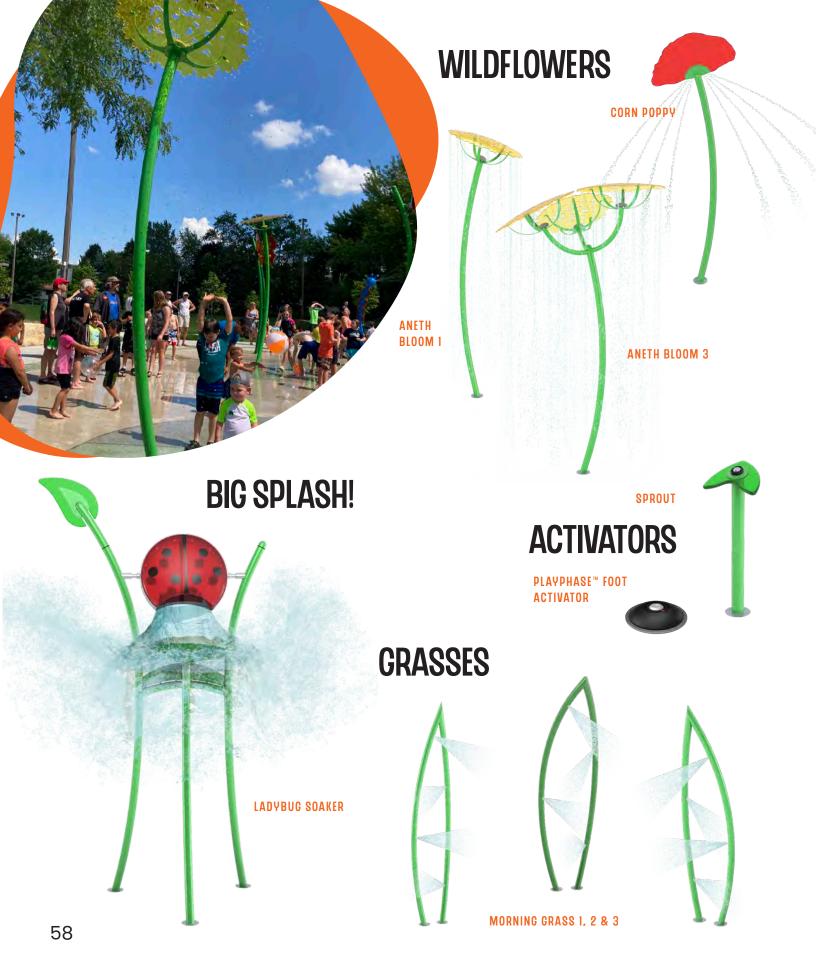

# GROUND SPRAYS & PLAYABLE FOUNTAINS

88

THEY GO ANYWHERE...

#### JUMP.SPLASH.DISCOVER

An exciting take on the traditional ground spray, Puddles bring the fun of rain puddles to the play pad. Designed with a squishy jump pad, this ground spray encourages waterplayers to stomp, dance or hop to create a splashy water effect.