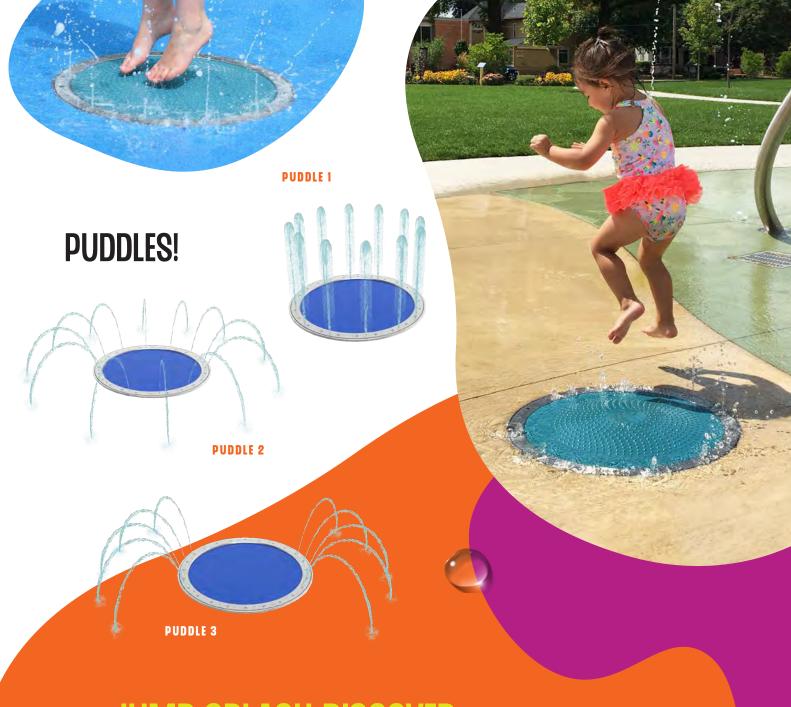

# GROUND SPRAYS & PLAYABLE FOUNTAINS

88

THEY GO ANYWHERE...

#### JUMP.SPLASH.DISCOVER

An exciting take on the traditional ground spray, Puddles bring the fun of rain puddles to the play pad. Designed with a squishy jump pad, this ground spray encourages waterplayers to stomp, dance or hop to create a splashy water effect.