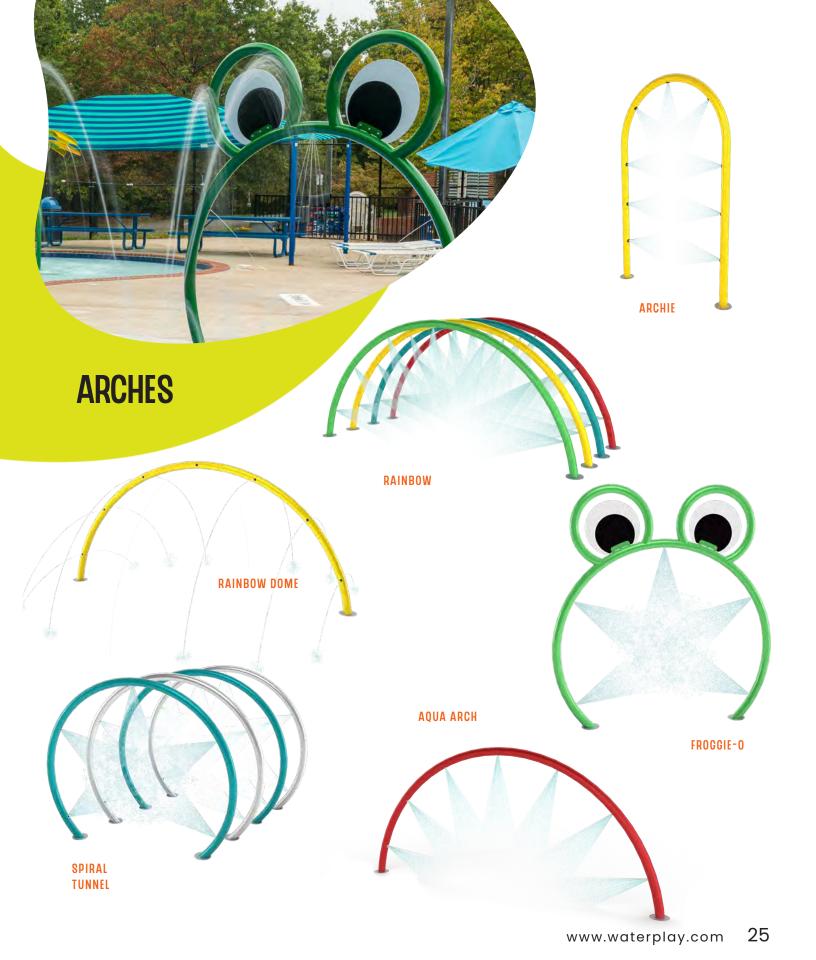

From spray cannons, to larger-than-life dumping buckets, small splashes and interactive play features, Waterplay provides a wide range of products to complete any community space design, as well as enhance visitor experiences at waterparks, entertainment centres, aquatic facilities, and holiday parks!