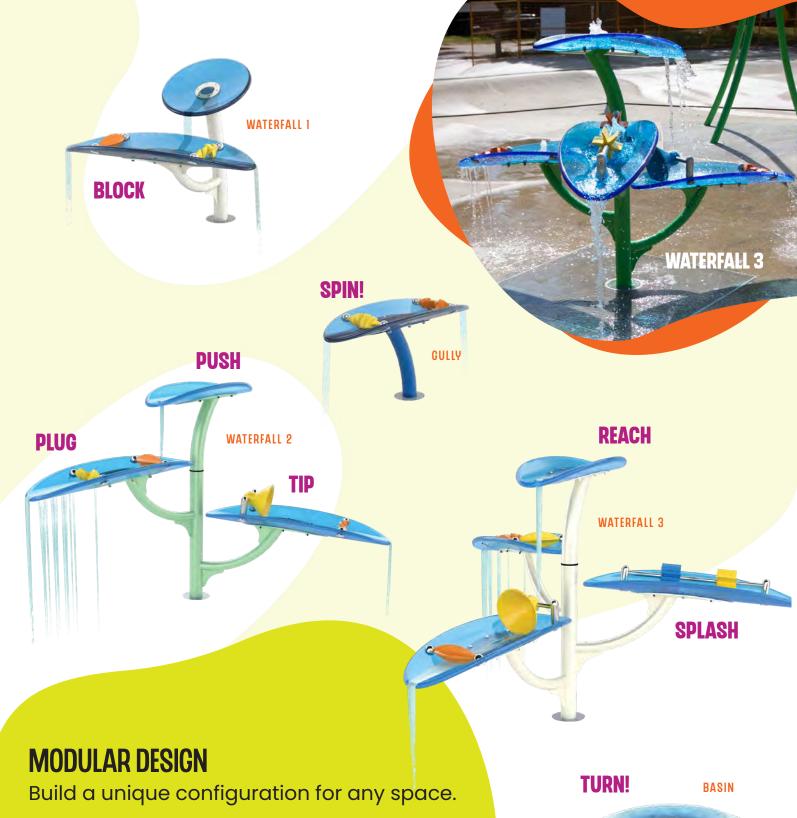

### A CASCADING ADVENTURE FOR INQUISITIVE WATERPLAYERS WHO LIKE TO EXPLORE THE DIFFERENT WAYS THAT WATER MOVES.

Guide the water into waterfalls and gullies, through spinning weirs and tipping buckets, across sneaky holes and into whirling basins. Waterways offers a new adventure at every turn.

#### **EASY INSTALLATION**

One connection point per feature reduces installation requirements and cost.