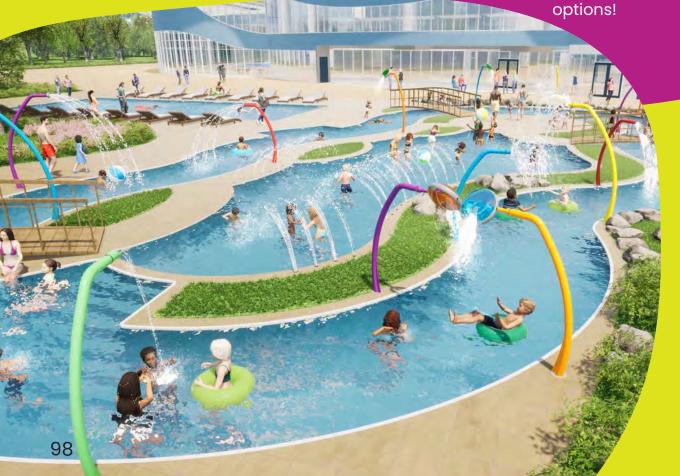

## LAZY RIVERS

#### **DIAL UP THE THRILL-O-METER!**

From lazy to lively, these aquatic features transform lazy rivers into an attraction like no other! Turn your traditional lazy river into and adventure for all!

#### **EASY INSTALLATION**

One connection point per feature reduces installation requirements and cost. Easily refresh your river features with playPHASE™ and playCONNECT™ mounting systems.

RIVER SPLASH