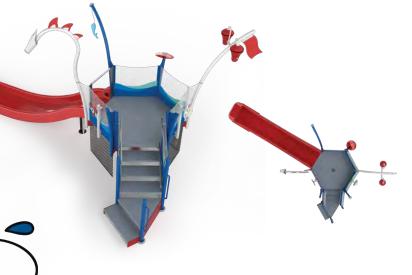

## **NAUTICAL N200**

SLIDES 2

WATER FEATURES 17

LENGTH / WIDTH 46'10" x 36'3" (14.27m x 11.05m)

TOTAL HEIGHT 14'8" (4.5m)

ELEVATED AREA 137ft<sup>2</sup> (12.7m<sup>2</sup>)

APPLICATION Zero-depth / Pool / Slope

## **NAUTICAL N300**

SLIDES 3
WATER FEATURES 23

LENGTH / WIDTH 56'3" x 44'11" (17.1m x 13.7m)

TOTAL HEIGHT 19'5" (5.9m)

ELEVATED AREA 184ft<sup>2</sup> (17.1m<sup>2</sup>)

APPLICATION Zero-depth / Pool / Slope