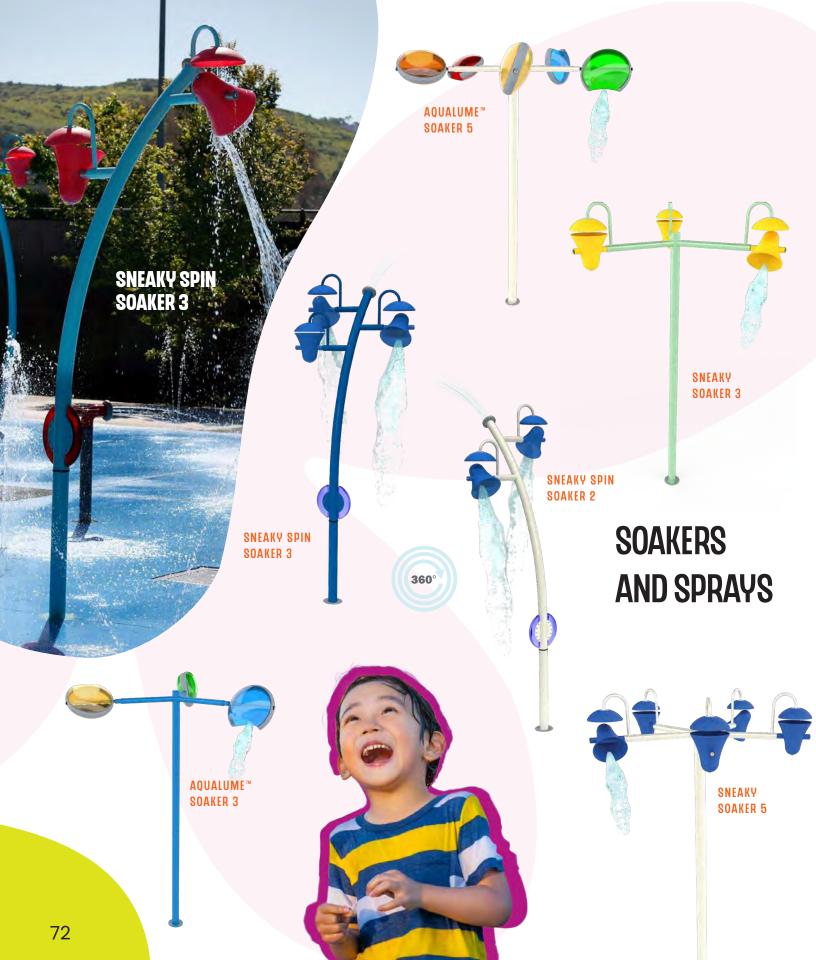

g collection** 

### **DESIGNED FOR EXPLORATION**

soaring water effects and big splashes, the Shoreline Collection guides waterplayers from the grassy meadows into a tidal zone of curious gulls and dancing kites.

## COLOUR THEME:



#### ACCENTS:











# GRASSLANDS

**Ehring collection** 



COLOUR THEME:



**ACCENTS:** 



### **TALL BLADES OF GRASS,**

whimsical wildflowers, smooth stones and friendly creatures the Grasslands Collection brings the wonder and beauty of nature to the play pad.

























# PLAY PALS

collection

### **PLAY PALS MOVE**

through any collection or play space! Whether you want to add more fun to your Nautical design, or build out a Wildwood adventure, Play Pals fit seamlessly into any space to help tell your story.

TWIN TOT SLIDE

















# PLAY CLUSTERS<sup>TM</sup>

**UNCOVER POCKETS OF PLAY** as the tide flows between land and sea. When waters retreat, shallow pools are left between the stones to expose coastal marvels for all to discover.

Encourage specific play styles through clusters of play perfect for any setting.









#### **SET A COURSE FOR ADVENTURE WITH VOYAGES!**

Perfect as a stand-alone attraction or part of a larger design, the **Voyages Play Clusters** bring playful ships and sailing vessels to your next adventure! From the small and compact Skiff to the deluxe Schooner—each cluster offers a unique set of water effects and footprints to complement every space.







# WATERWAYS

### A CASCADING ADVENTURE FOR INQUISITIVE WATERPLAYERS WHO LIKE TO EXPLORE THE DIFFERENT WAYS THAT WATER MOVES.

G