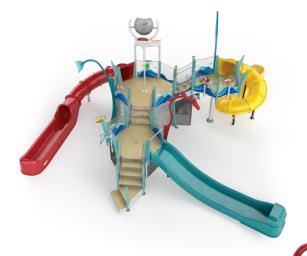

# ACTIVITY TOWERS

Activity Towers are multi-level water play structures that provide captivating visitor experiences for waterplayers of all ages.

Perfect for any facility or environment, they adapt to your unique space and can be phased over time for enduring play value.

# EXPAND YOUR ADVENTURE!

#### PLAN FOR TOMORROW WITH TODAY'S BUDGET

...USING OUR UNIVERSAL REMOVABLE FEATURE MOUNTING SYSTEMS!

**PLAYCONNECT™** 

**CENTRE POST PLAYPHASE<sup>TM</sup>**  SIGNATURE DESIGN SERIES

**MINIS** 

**AGES 2+** 