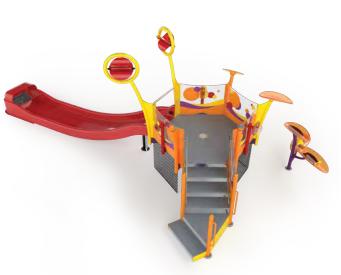

## KALEIDOSCOPE K150

SLIDES 2

WATER FEATURES 13

**LENGTH / WIDTH** 35'5" x 33'5" (10.8m x 10.2m)

TOTAL HEIGHT 14'8" (4.5m)

ELEVATED AREA 90ft<sup>2</sup> (8.3m<sup>2</sup>)

## KALEIDOSCOPE K250

SLIDES 2

WATER FEATURES 17

LENGTH / WIDTH 46'10" x 39'9" (14.3m x 12.1m)

**TOTAL HEIGHT** 17'5" (5.3m)

ELEVATED AREA 137ft<sup>2</sup> (12.7m<sup>2</sup>)