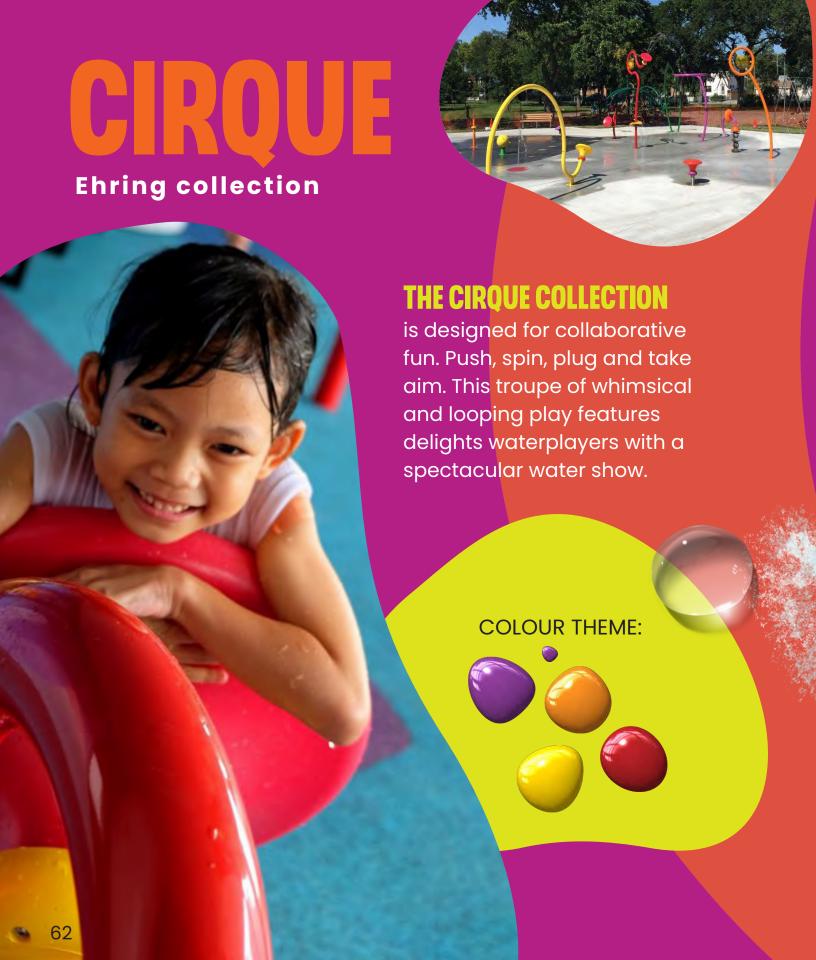

# SHORELINE

**Ehring collection** 

### **DESIGNED FOR EXPLORATION**

soaring water effects and big splashes, the Shoreline Collection guides waterplayers from the grassy meadows into a tidal zone of curious gulls and dancing kites.

## COLOUR THEME:

#### ACCENTS: