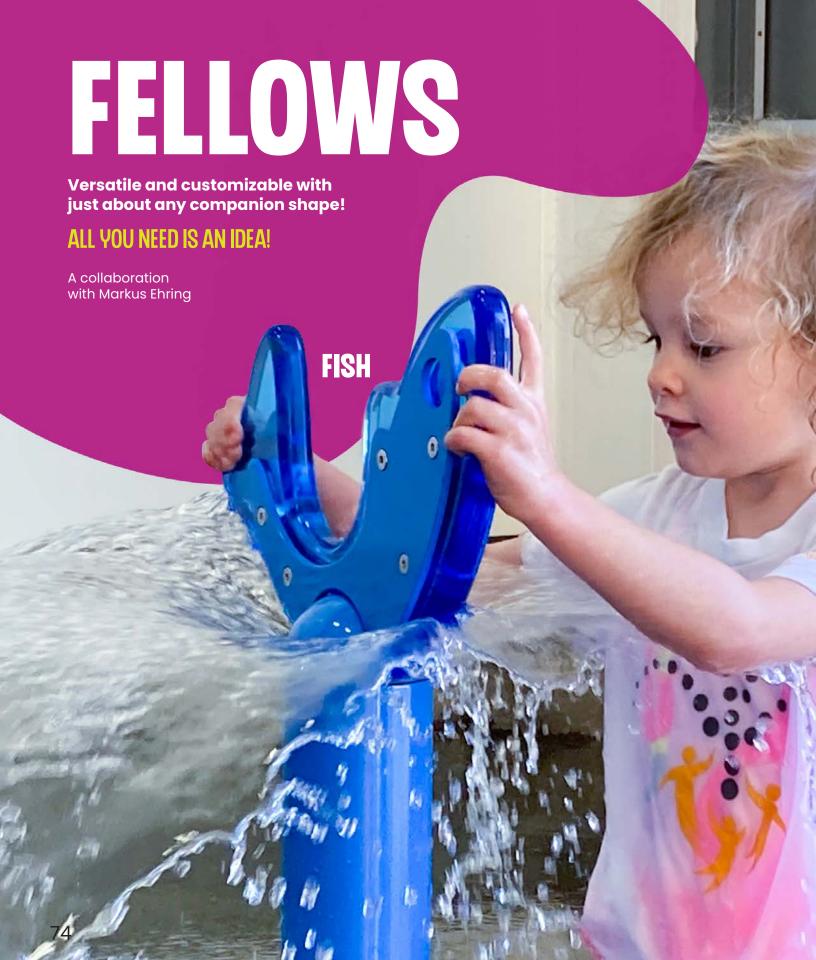

# SHORELINE

**Ehring collection** 

### **DESIGNED FOR EXPLORATION**

soaring water effects and big splashes, the Shoreline Collection guides waterplayers from the grassy meadows into a tidal zone of curious gulls and dancing kites.