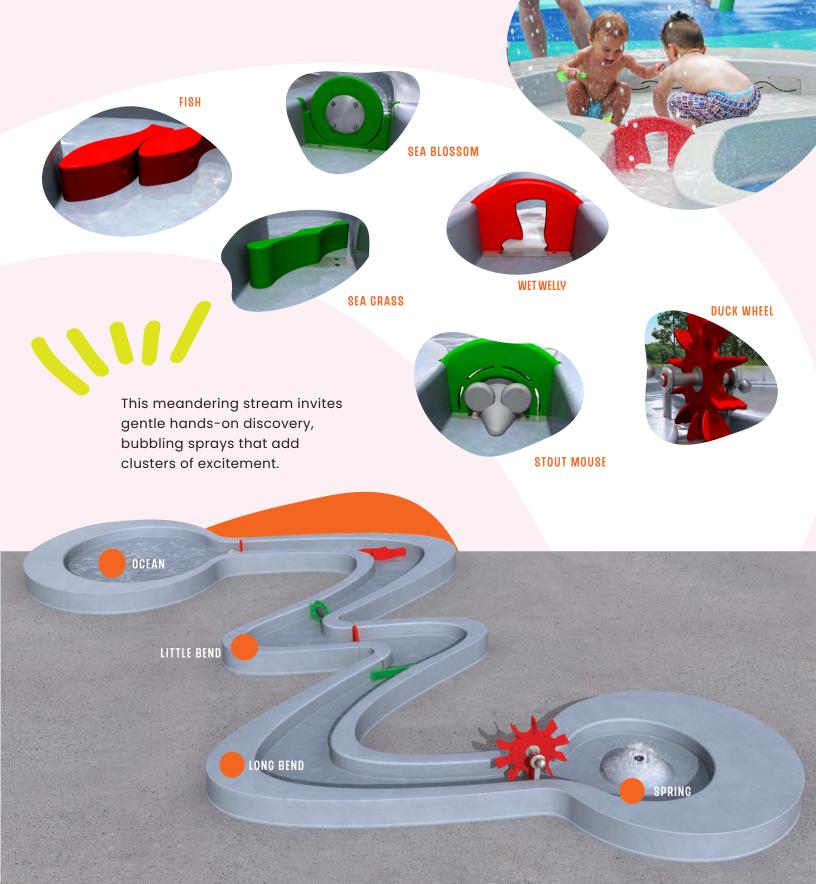

### A CASCADING ADVENTURE FOR INQUISITIVE WATERPLAYERS WHO LIKE TO EXPLORE THE DIFFERENT WAYS THAT WATER MOVES.

Guide the water into waterfalls and gullies, through spinning weirs and tipping buckets, across sneaky holes and into whirling basins. Waterways offers a new adventure at every turn.

#### **EASY INSTALLATION**

One connection point per feature reduces installation requirements and cost.