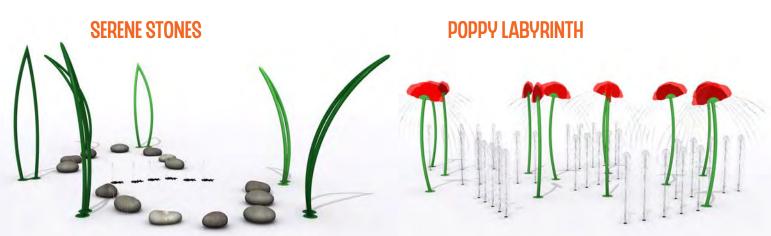

# PLAY CLUSTERS<sup>TM</sup>

**UNCOVER POCKETS OF PLAY** as the tide flows between land and sea. When waters retreat, shallow pools are left between the stones to expose coastal marvels for all to discover.

Encourage specific play styles through clusters of play perfect for any setting.