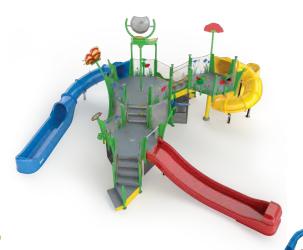

### NATURE

wildwood collection

**EMBRACE THE GREAT OUTDOORS** 

is adaptable. Use the Ranch and Jungle themed products to build onto the Wildwood Collection and tell a story that's not only unique, but full of themed fun!

### jungle collection

**COLOUR THEME:** 

**ACCENTS:** 

Oakvale Farm & Fauna World put an end to off-season slumps with a water park that keeps visitors cool year round. Highlighting their wildlife theme with the Wildwood Collection, the splash pad comes alive with water cannon koalas, a spiral tunnel coiled like a python and small features that introduce waterplayers to native critters like kangaroos and wombats.