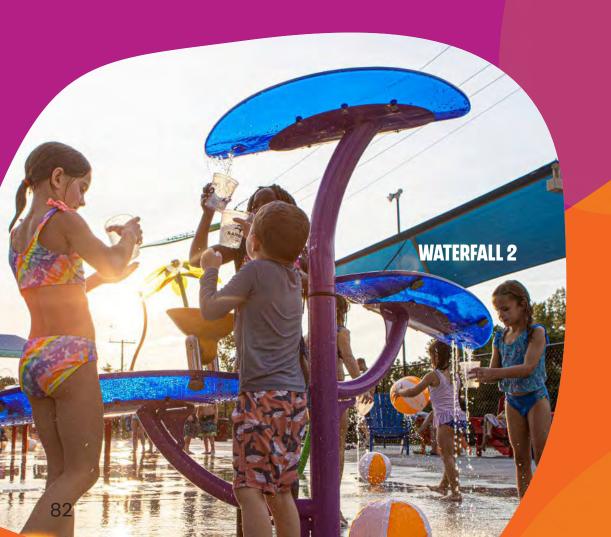

### A CASCADING ADVENTURE FOR INQUISITIVE WATERPLAYERS WHO LIKE TO EXPLORE THE DIFFERENT WAYS THAT WATER MOVES.

Guide the water into waterfalls and gullies, through spinning weirs and tipping buckets, across sneaky holes and into whirling basins. Waterways offers a new adventure at every turn.