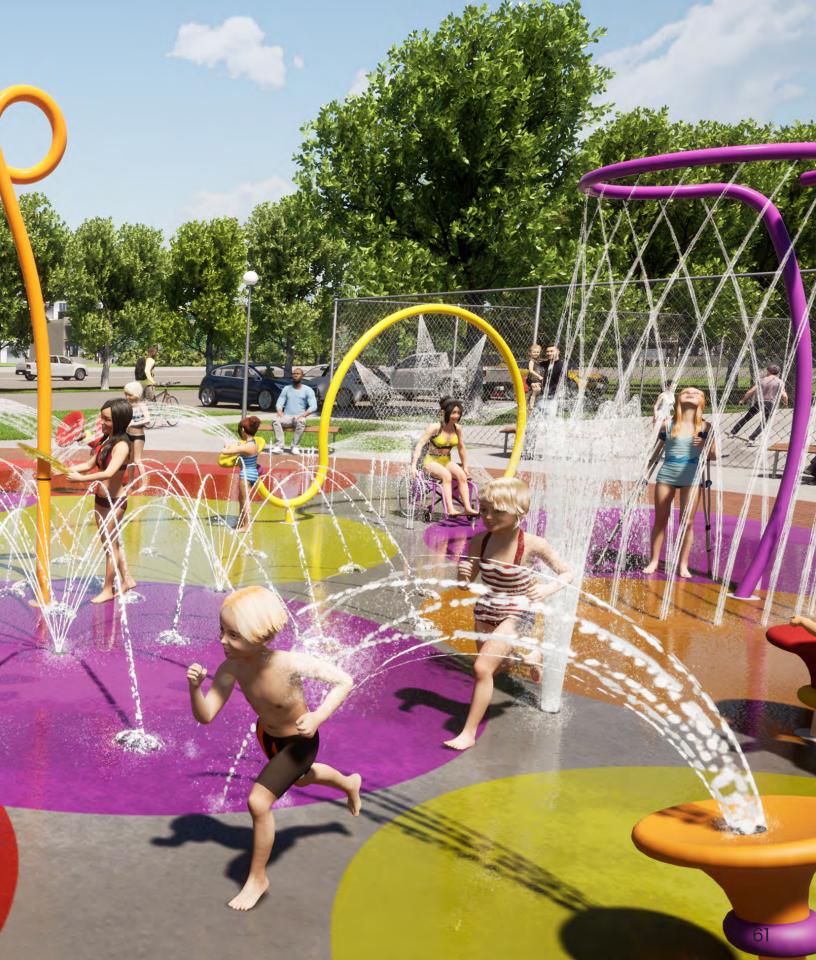

## **CIRQUE C100**

1 **SLIDES** 

WATER FEATURES 4

> LENGTH / WIDTH 23'3" x 12'8" (7.07m x 3.85m)

**TOTAL HEIGHT** 12'5" (3.8m)

## **CIRQUE C100**

SLIDES 1

WATER FEATURES 10

LENGTH / WIDTH 35'x 18'4" (10.68m x 5.6m)

TOTAL HEIGHT 12'5" (3.78m)

ELEVATED AREA 47ft<sup>2</sup> (4.4m<sup>2</sup>)

APPLICATION Zero-depth / Pool / Slope

## CIRQUE C150

SLIDES 2

WATER FEATURES 13

LENGTH / WIDTH 35'5" x 33'5" (10.8m x 10.2m)

TOTAL HEIGHT 14'8" (4.5m)

ELEVATED AREA 90ft<sup>2</sup> (8.3m<sup>2</sup>)

APPLICATION Zero-depth / Pool / Slope

## CIRQUE C250

SLIDES 2
WATER FEATURES 17

LENGTH / WIDTH 46'10" x 39'9" (14.3m x 12.1m)

TOTAL HEIGHT 17'5" (5.3m)

ELEVATED AREA 137ft<sup>2</sup> (12.7m<sup>2</sup>)

APPLICATION Zero-depth / Pool / Slope

SLIDES

## **CIRQUE C300**

SLIDES 3

WATER FEATURES 23

**LENGTH / WIDTH** 56'3" x 44'11" (17.1m x 13.7m)

TOTAL HEIGHT 19'5" (5.9m) **ELEVATED AREA** 184ft<sup>2</sup> (17.1m<sup>2</sup>)

APPLICATION Zero-depth / Pool / Slope