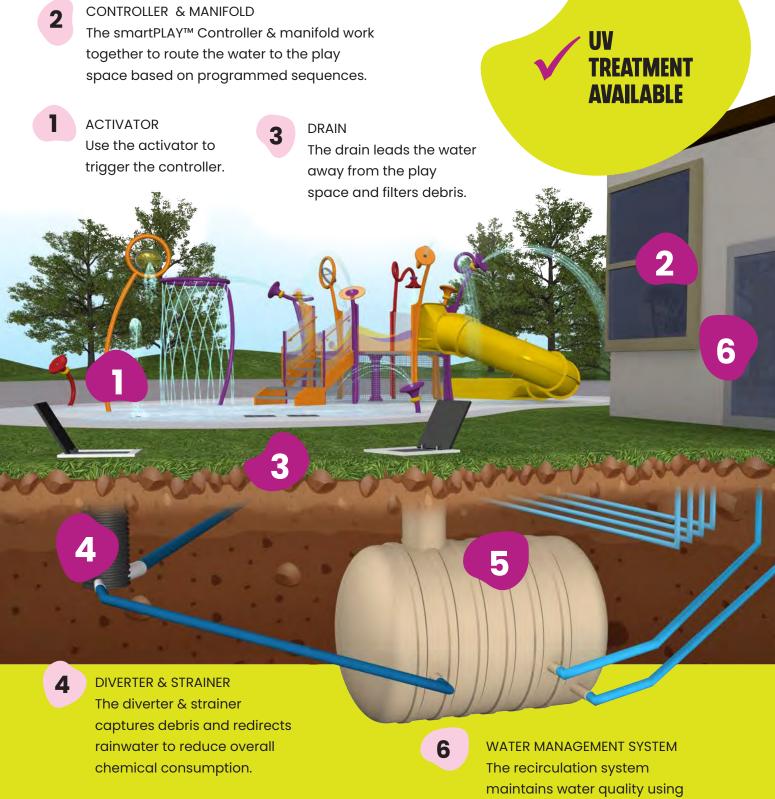

ACTIVATOR
Use the activator to trigger the controller.

4

126

2 CONTROLLER & MANIFOLD
The smartPLAY™ Controller
& manifold work together
to route the water to the
play space based on
programmed sequences.

PERCOLATION

Consider a percolation system: water percolates from a below ground containment system and returns to the water table as a part of the natural hydrological cycle.

DRAIN
The drain leads the water away from the play space and filters debris.

3

WATER MANAGEMENT SYSTEM
In a flow through system the water is introduced into the local municipal infrastructure via sanitary or storm drain systems.

## RECIRCULATION

Waterplay's recirculation system functions as a closed water management unit that continually recycles treated water to and from the play space.

WATER
MANAGEMENT
SYSTEMS

TREATMENT SYSTEM 2 150 GPM / 568 LPM

75 GPM / 284 LPM

**HOLDING TANK** The holding tank contains water on the way to the water management system where the primary chemical disinfection occurs.

advanced water treatment technologies. Water is continuously recycled to and from the play space using this method.