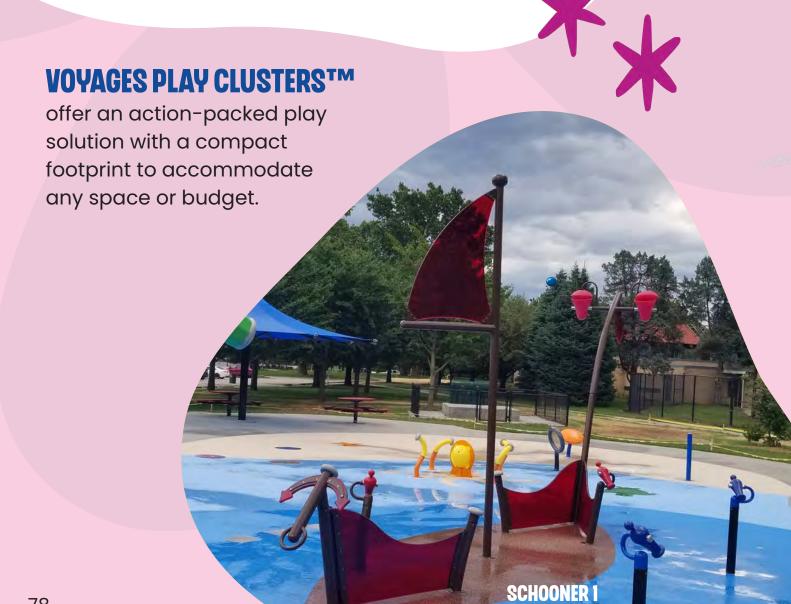

#### **SET A COURSE FOR ADVENTURE WITH VOYAGES!**

Perfect as a stand-alone attraction or part of a larger design, the **Voyages Play Clusters** bring playful ships and sailing vessels to your next adventure! From the small and compact Skiff to the deluxe Schooner—each cluster offers a unique set of water effects and footprints to complement every space.