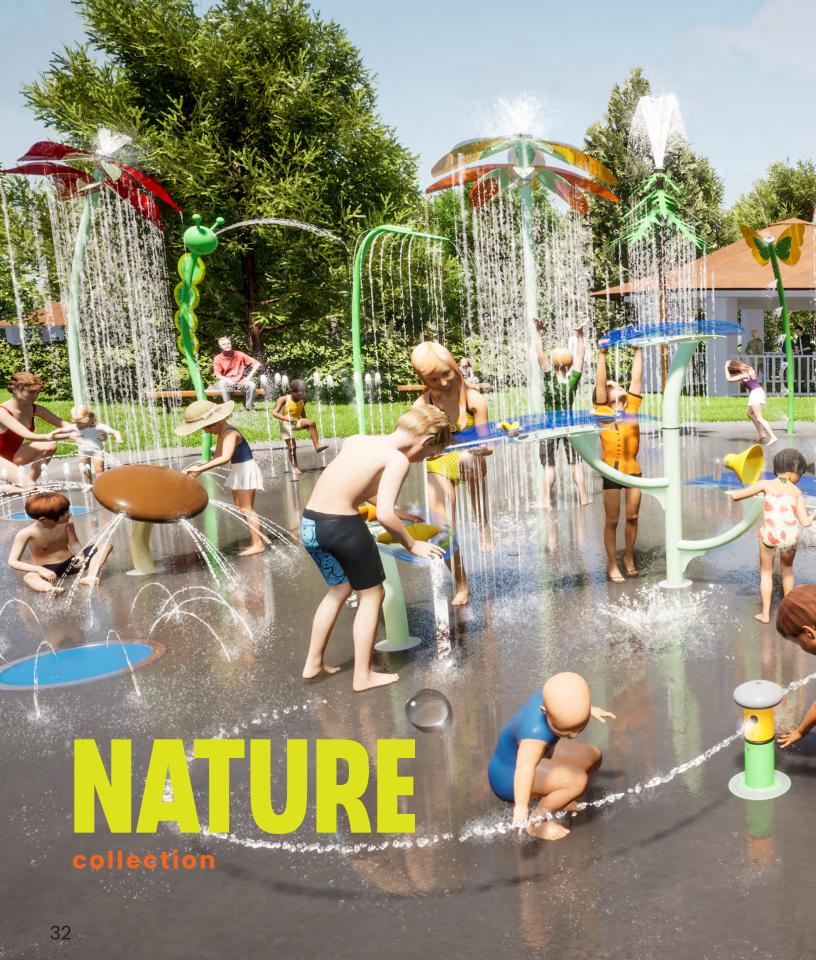

### NATURE

wildwood collection

**EMBRACE THE GREAT OUTDOORS** 

is adaptable. Use the Ranch and Jungle themed products to build onto the Wildwood Collection and tell a story that's not only unique, but full of themed fun!