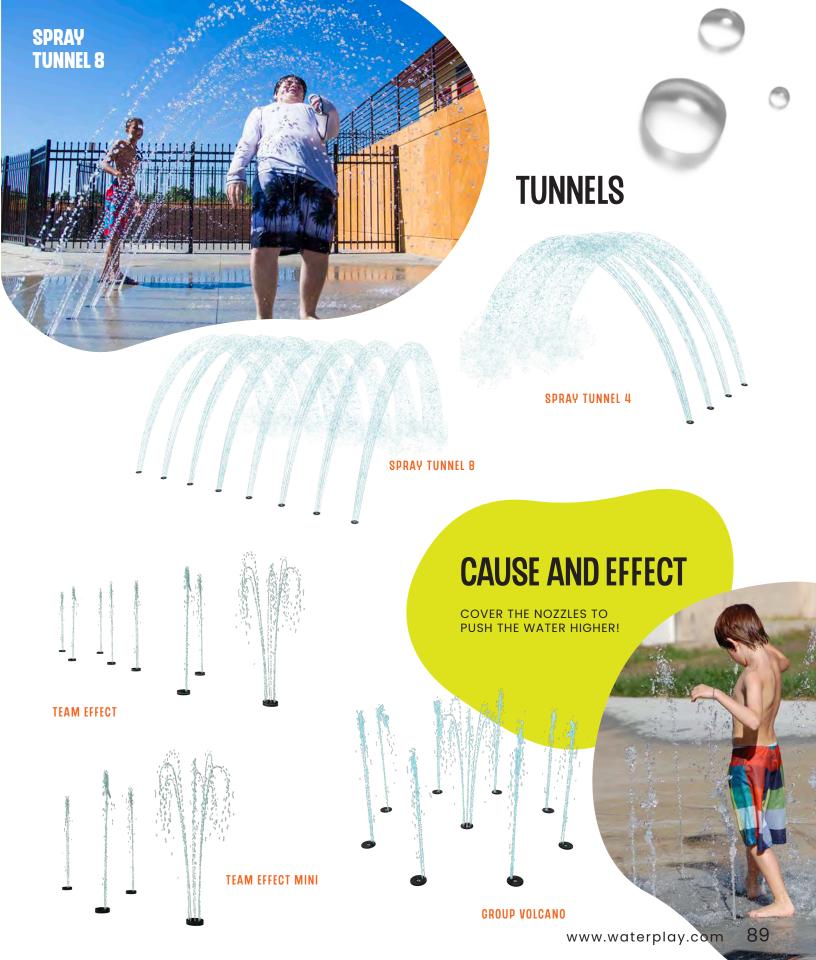

## **CAUSE & EFFECT NOZZLES**

Stimulate curiosity and team play in your play space. Interactive ground sprays erupt with a bigger and bigger spray as waterplayers work together to plug and cover the nozzles.