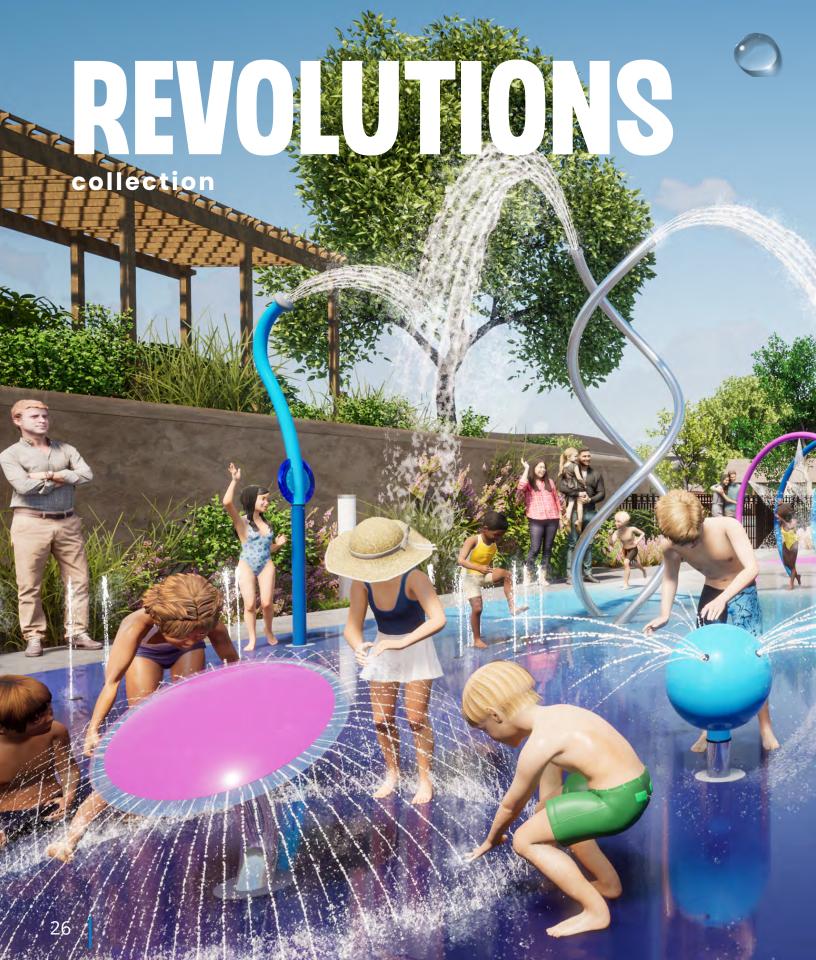

### REVOLUTIONS

collection

#### **COLOUR THEME:**

#### THE REVOLUTIONS COLLECTION

was designed on an axis.
Featuring smooth lines, 360°
revolutions, spirals and spheres,
this stunning group of products
and colours unites play with a
contemporary design aesthetic.