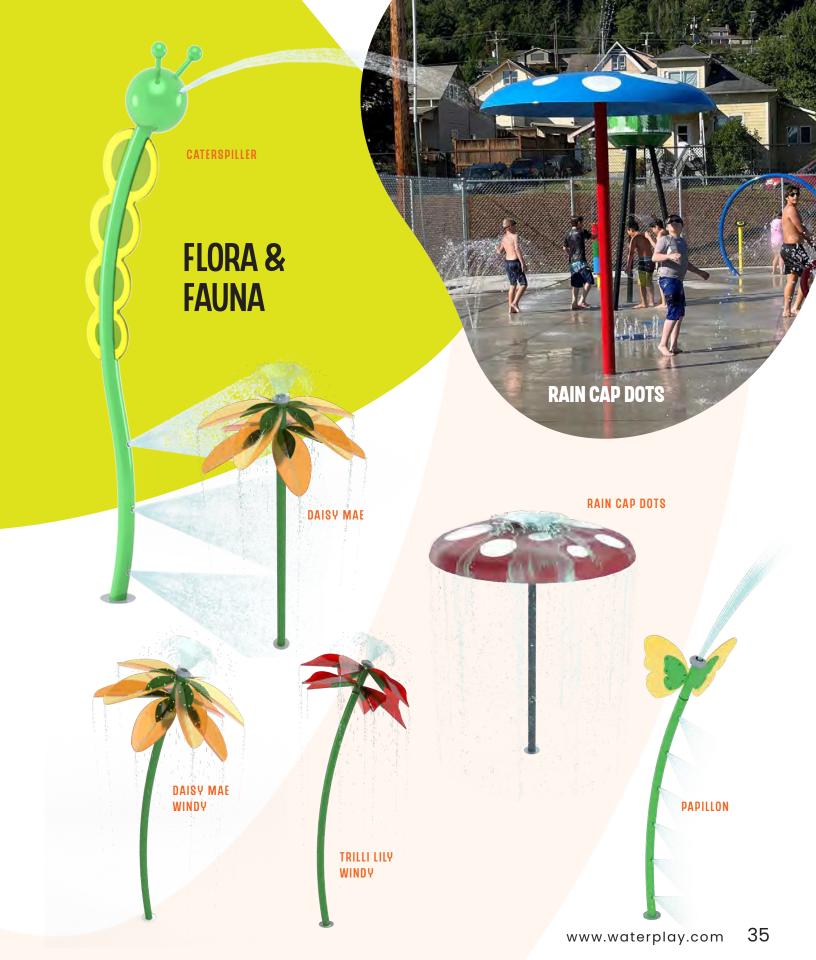

### NATURE

wildwood collection

**EMBRACE THE GREAT OUTDOORS** 

is adaptable. Use the Ranch and Jungle themed products to build onto the Wildwood Collection and tell a story that's not only unique, but full of themed fun!

### jungle collection

**COLOUR THEME:** 

**ACCENTS:** 

Oakvale Farm & Fauna World put an end to off-season slumps with a water park that keeps visitors cool year round. Highlighting their wildlife theme with the Wildwood Collection, the splash pad comes alive with water cannon koalas, a spiral tunnel coiled like a python and small features that introduce waterplayers to native critters like kangaroos and wombats.