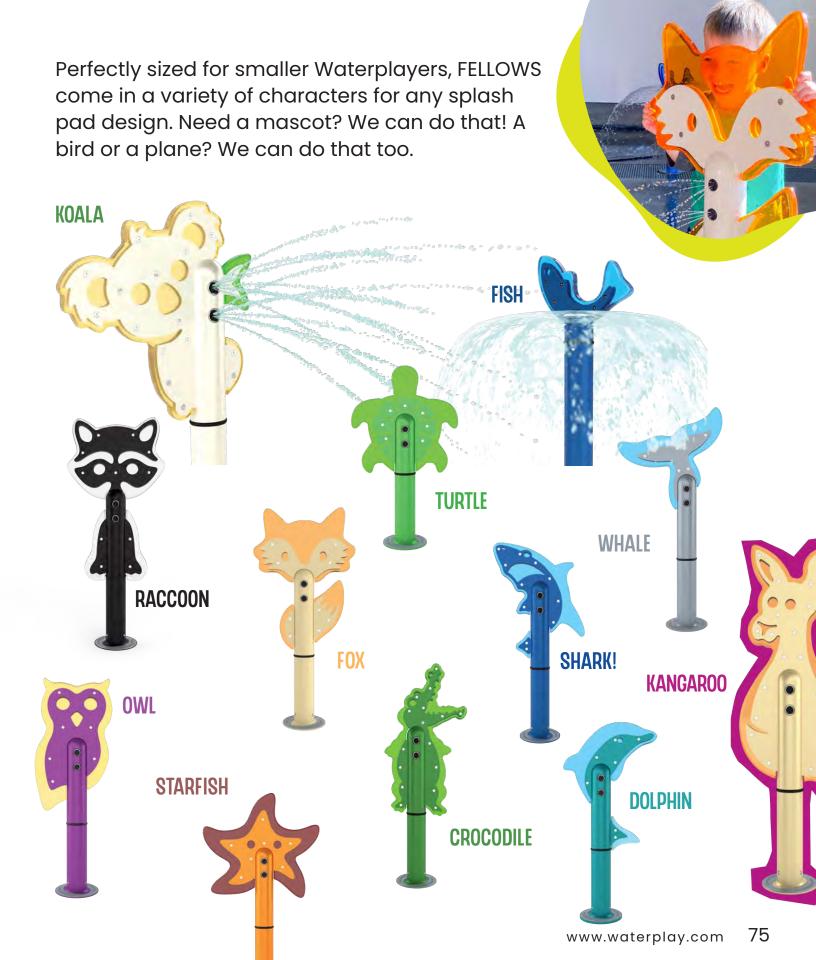

ection** 

### **DESIGNED FOR EXPLORATION**

soaring water effects and big splashes, the Shoreline Collection guides waterplayers from the grassy meadows into a tidal zone of curious gulls and dancing kites.

## COLOUR THEME:



#### ACCENTS:











# GRASSLANDS

**Ehring collection** 



COLOUR THEME:



**ACCENTS:** 



### **TALL BLADES OF GRASS,**

whimsical wildflowers, smooth stones and friendly creatures the Grasslands Collection brings the wonder and beauty of nature to the play pad.

























# PLAY PALS

collection

### **PLAY PALS MOVE**

through any collection or play space! Whether you want to add more fun to your Nautical design, or build out a Wildwood adventure, Play Pals fit seamlessly into any space to help tell your story.

TWIN TOT SLIDE

















# PLAY CLUSTERS<sup>TM</sup>

**UNCOVER POCKETS OF PLAY** as the tide flows between land and sea. When waters retreat, shallow pools are left between the stones to expose coastal marvels for all to discover.

Encourage specific play styles through clusters of play perfect for any setting.









#### **SET A COURSE FOR ADVENTURE WITH VOYAGES!**

Perfect as a stand-alone attraction or part of a larger design, the **Voyages Play Clusters** bring playful ships and sailing vessels to your next adventure! From the small and compact Skiff to the deluxe Schooner—each cluster offers a unique set of water effects and footprints to complement every space.







# WATERWAYS

### A CASCADING ADVENTURE FOR INQUISITIVE WATERPLAYERS WHO LIKE TO EXPLORE THE DIFFERENT WAYS THAT WATER MOVES.

Guide t