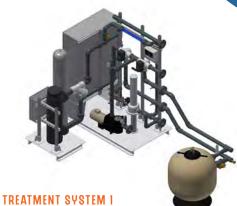

## RECIRCULATION

Waterplay's recirculation system functions as a closed water management unit that continually recycles treated water to and from the play space.

WATER
MANAGEMENT
SYSTEMS

TREATMENT SYSTEM 2 150 GPM / 568 LPM

75 GPM / 284 LPM

**HOLDING TANK** The holding tank contains water on the way to the water management system where the primary chemical disinfection occurs.

advanced water treatment technologies. Water is continuously recycled to and from the play space using this method.