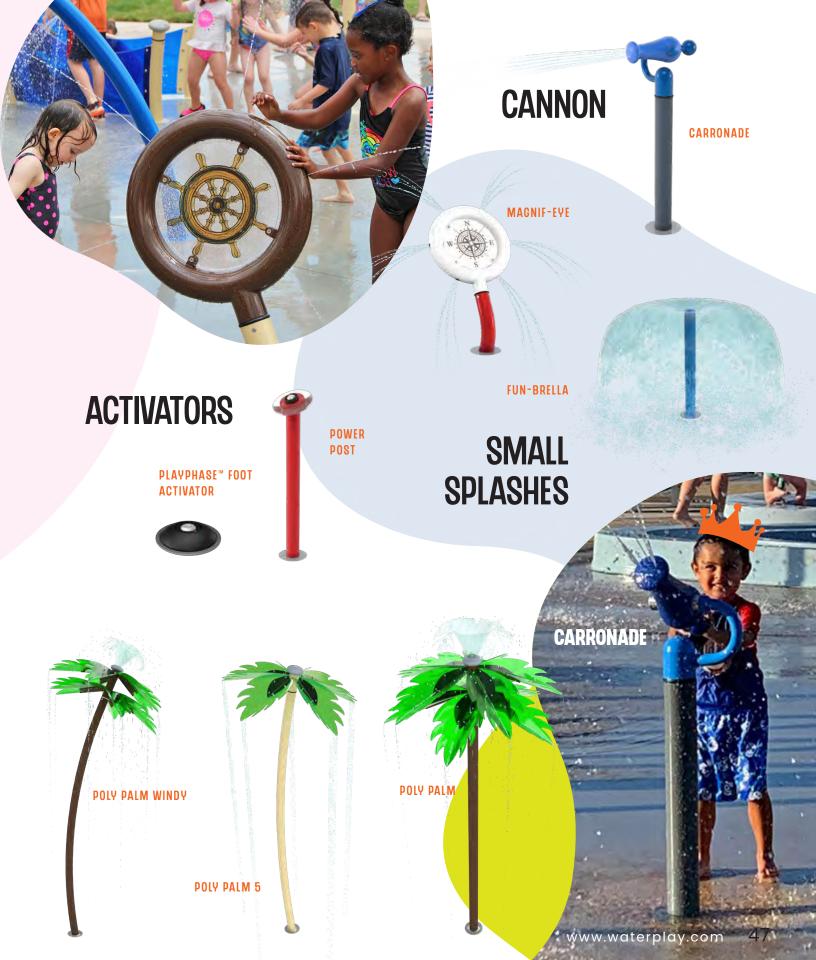

#### PLAYPHASE FOOT ACTIVATOR

Hands-free activation perfect for small spaces.

NEW PRODUCT!

## **ACTIVATORS**

Optimize water use and maximize play value through actionreaction play outcomes and sequencing with Waterplay's on demand activators.

**ECO ACTIVATOR** 

**POWER POST** 

## playPHASE™

Phase your project, expand your play space and easily retrofit with playPHASE™, a flush-to-grade anchoring system that eliminates the need for toe guards and allows you to start construction early while we finish manufacturing your features.