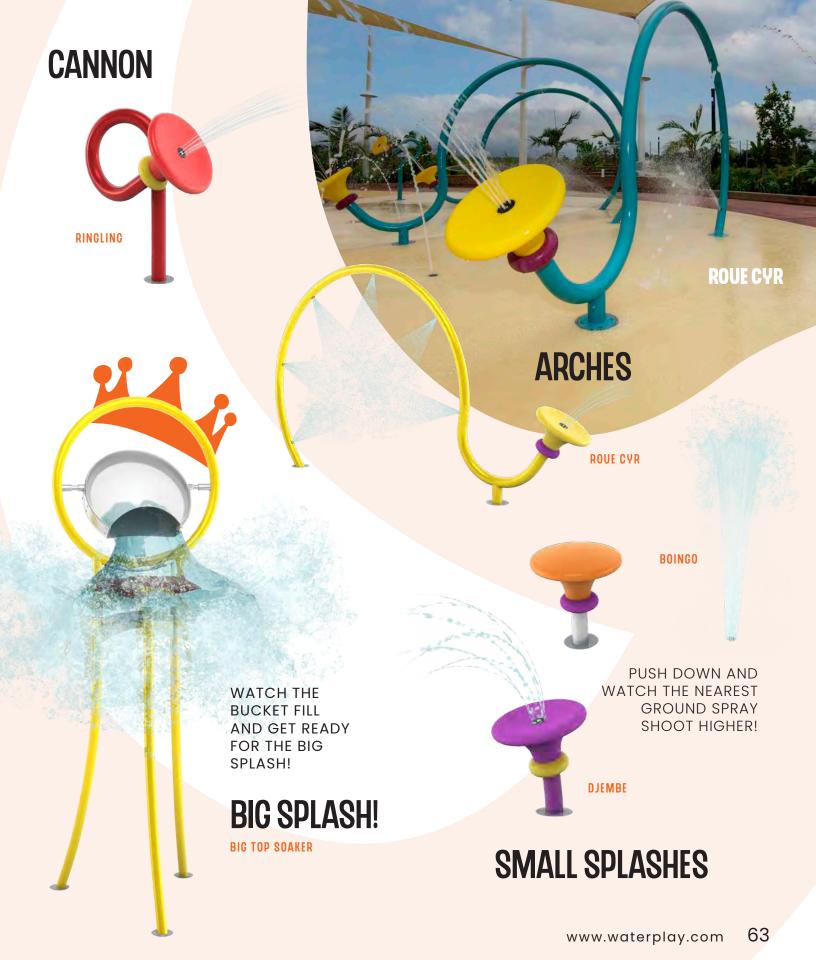

From spray cannons, to larger-than-life dumping buckets, small splashes and interactive play features, Waterplay provides a wide range of products to complete any community space design, as well as enhance visitor experiences at waterparks, entertainment centres, aquatic facilities, and holiday parks!