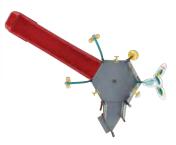

## KALEIDOSCOPE K100

**SLIDES** 

WATER FEATURES

LENGTH / WIDTH 22'6" x 13'8" (6.85m x 4.17m)

13'3" (4.04m) **TOTAL HEIGHT** 

Zero-depth / Pool / Slope **APPLICATION** 

## KALEIDOSCOPE K100

SLIDES

WATER FEATURES 10

LENGTH / WIDTH 35' x 18'4" (10.7m x 5.6m)

TOTAL HEIGHT 12'6" (3.8m)

ELEVATED AREA 47ft<sup>2</sup> (4.4m<sup>2</sup>)

APPLICATION Zero-depth / Pool / Slope