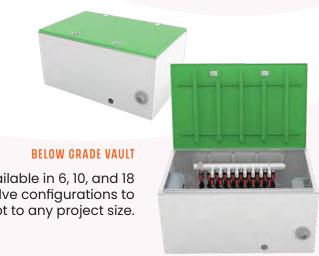

vator

is an all-in-one water management solution for small aquatic spaces, it combines manifold and controller technology in one flush-to-grade solution.

\*Supports up to 40 GPM (151 LPM)
For more information, please refer to the Water Management brochure



## **DRAINS**



STAINLESS STEEL DRAIN

**AVAILABLE COLOURS:** standard waterplay colours



BASIC CONTROLLER



SMARTPLAY™ CONTROLLER

## **CONTROLLERS**

## Waterplay® smartACCESS™

Control multiple play spaces from one screen through the intuitive user interface and collect data for analysing and reporting. Waterplay's smartACCESS connects you to what's happening at your play space anywhere, anytime.

## **MANIFOLDS**

Available in 6, 9, 12, 15 and 18 valve configurations to adapt to any project size.



## KIOSKS & VAULTS









\* TANKS AVAILABLE UPON REQUEST

## RECIRCULATION

Waterplay's recirculation system functions as a closed water management unit that continually recycles treated water to and from the play space.



WATER
MANAGEMENT
SYSTEMS



TREATMENT SYSTEM 2 150 GPM / 568 LPM



75 GPM / 284 LPM



**HOLDING TANK** The holding tank contains water on the way to the water management system where the primary chemical disinfection occurs.

advanced water treatment technologies. Water is continuously recycled to and from the play space using this method.

## FLOW THROUGH

Waterplay's flow through water management system drains into the local sanitary or storm drain system. The water is then handled according to local municipal water management strategies.

ACTIVATOR
Use the activator to trigger the contro