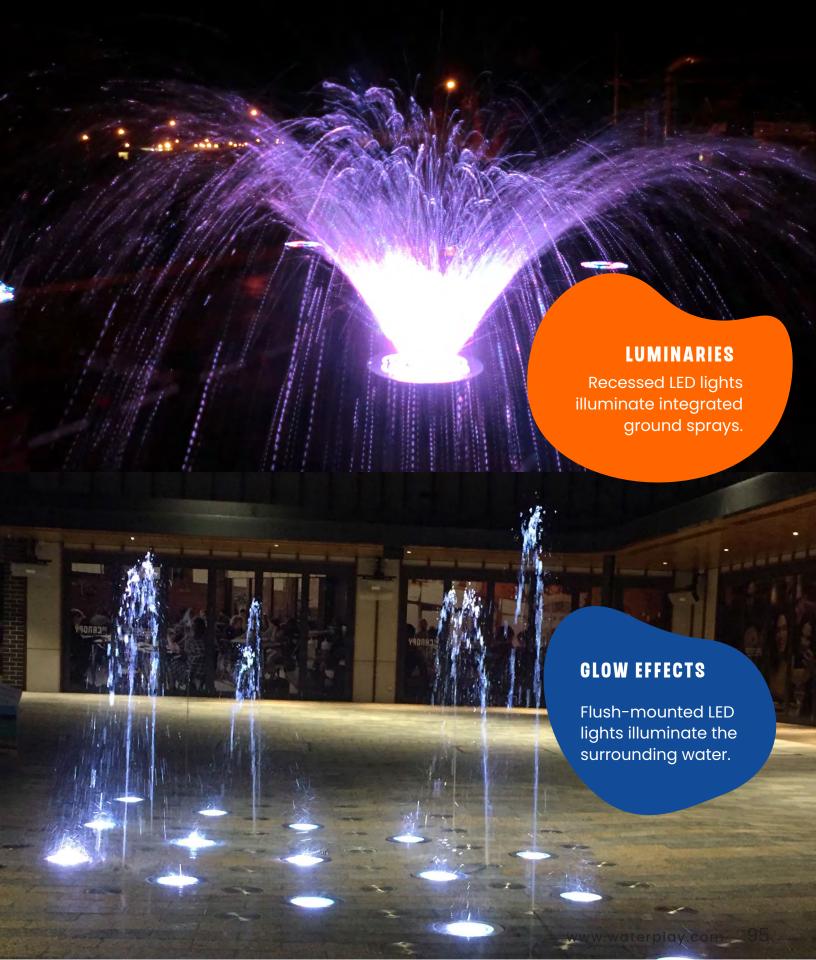

# LUMINARIES & GLOW EFFECTS

94

Extend the hours of usage and create a striking water display that flows from day to night! Luminaries create a multi-functional space that glimmers between play and visual art.