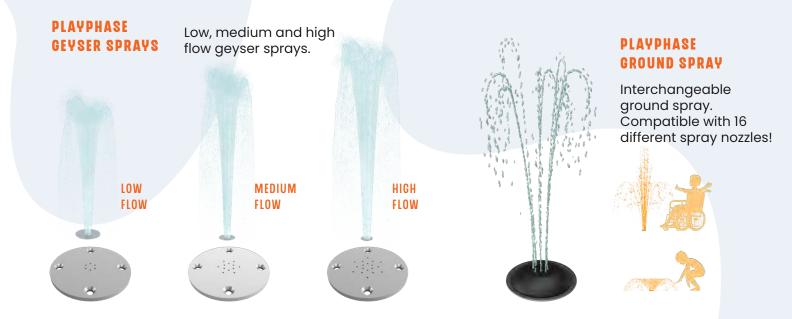

#### **PLAYPHASE GROUND& GEYSER SPRAYS**

The playPHASE™ Ground & Geyser spray options add playful water action to any space while providing the opportunity to change or phase your sprays throughout its life cycle.

## **CAUSE & EFFECT NOZZLES**

Stimulate curiosity and team play in your play space. Interactive ground sprays erupt with a bigger and bigger spray as waterplayers work together to plug and cover the nozzles.