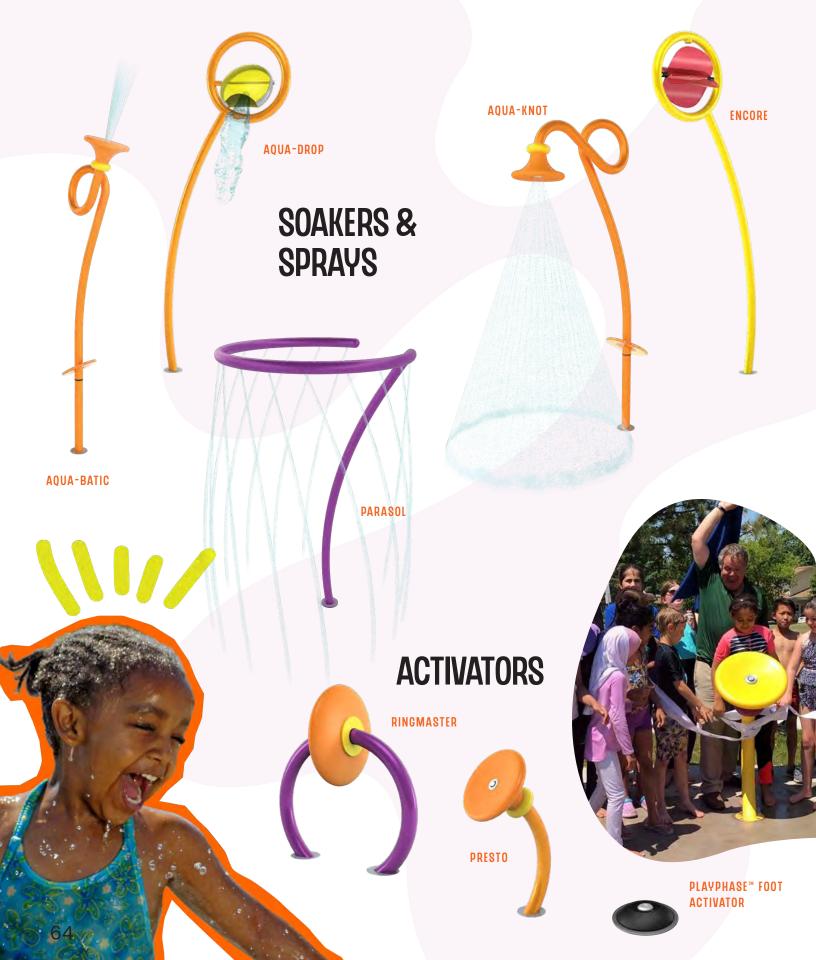

## ON DEMAND WATER ACTIVATION

Optimize water use and maximize play value with Waterplay's on demand button activators. A perfect solution for reducing water consumption while creating a dynamic play experience. **Push** to start the flow of water.

## **ACTION ACTIVATORS™**

Bring surrounding play features to life by **spinning** the Ringmaster or **twisting** the Whirler. Waterplay's unique Action Activators™ are the perfect blend of play value and water conservation.