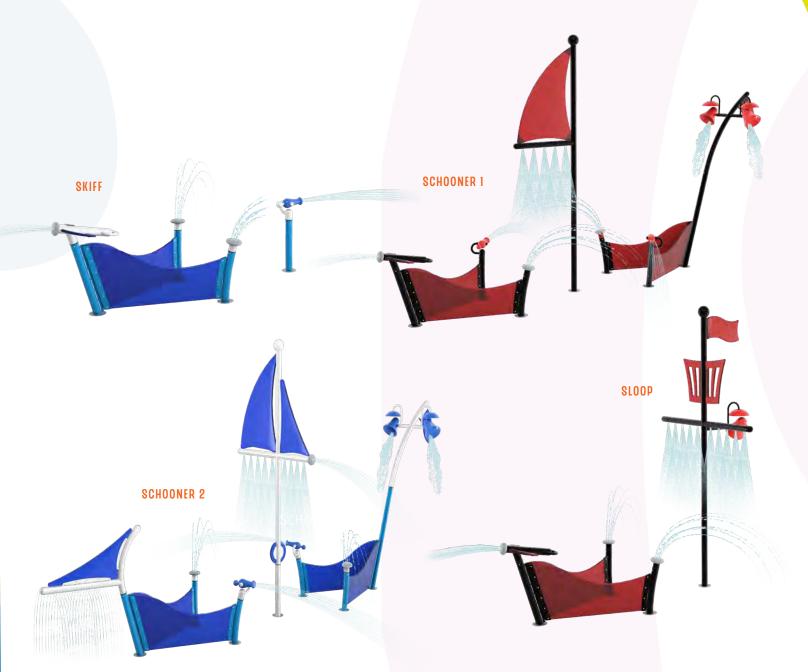

#### **SET A COURSE FOR ADVENTURE WITH VOYAGES!**

Perfect as a stand-alone attraction or part of a larger design, the **Voyages Play Clusters** bring playful ships and sailing vessels to your next adventure! From the small and compact Skiff to the deluxe Schooner—each cluster offers a unique set of water effects and footprints to complement every space.