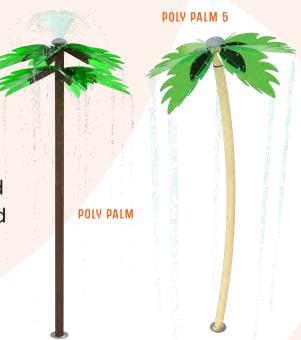

COPE

collection

#### **COLOUR THEME:**



#### A CHILD'S IMAGINATION

is full of bright colours and fun shapes. The **Kaleidoscope Collection** takes waterplayers on an action-packed, playful adventure through a real life wonderland of discovery.

SPLASH BLASTER











### REVOLUTIONS

collection

#### **COLOUR THEME:**



#### THE REVOLUTIONS COLLECTION

was designed on an axis.
Featuring smooth lines, 360°
revolutions, spirals and spheres,
this stunning group of products
and colours unites play with a
contemporary design aesthetic.













### NATURE

wildwood collection





**EMBRACE THE GREAT OUTDOORS** 













is adaptable. Use the Ranch and Jungle themed products to build onto the Wildwood Collection and tell a story that's not only unique, but full of themed fun!





### jungle collection

**COLOUR THEME:** 



**ACCENTS:** 



Oakvale Farm & Fauna World put an end to off-season slumps with a water park that keeps visitors cool year round. Highlighting their wildlife theme with the Wildwood Collection, the splash pad comes alive with water cannon koalas, a spiral tunnel coiled like a python and small features that introduce waterplayers to native critters like kangaroos and wombats.









# NAUTICAL

high seas collection





ACCENTS:



### **ESCAPE T THE HIGH SEAS**

The Nautical Collection is sure to unleash adventure and courage in waterplayers of all ages and abilities. Brave the open water on the H.M.S. Waterplay, spray the nearest pirate or make friends with the wiggly Octopus!







# NAUTICAL

surf spray collection











# SHORELI