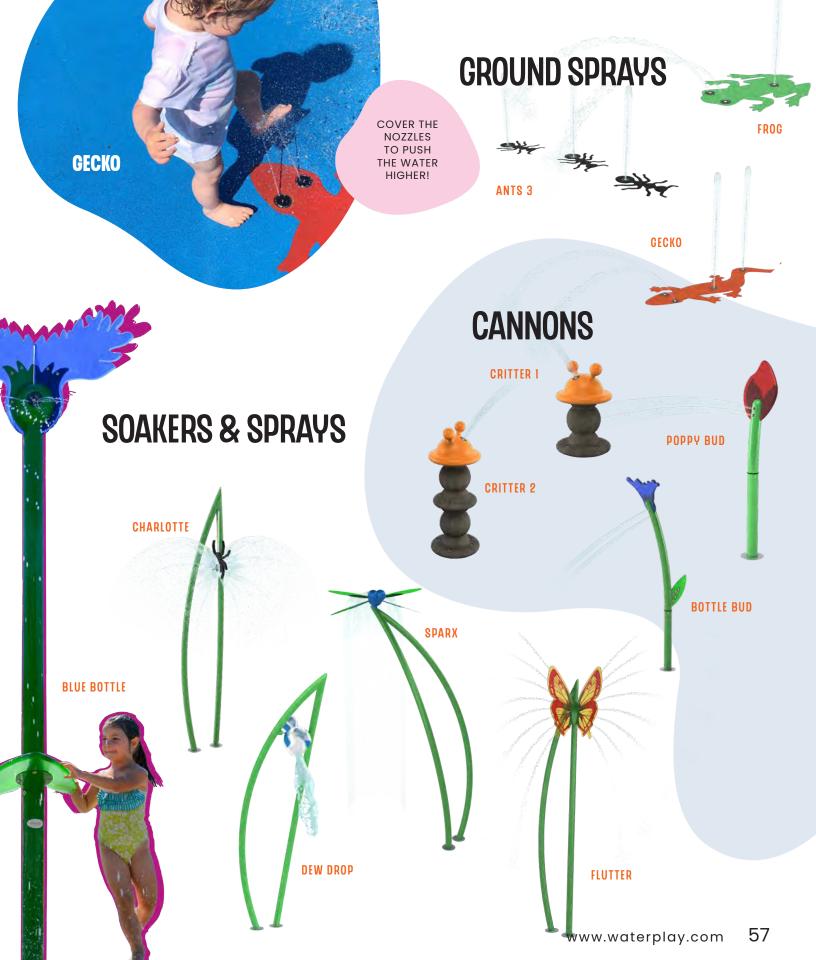

# GROUND SPRAYS & PLAYABLE FOUNTAINS

88

THEY GO ANYWHERE...

#### JUMP.SPLASH.DISCOVER

An exciting take on the traditional ground spray, Puddles bring the fun of rain puddles to the play pad. Designed with a squishy jump pad, this ground spray encourages waterplayers to stomp, dance or hop to create a splashy water effect.