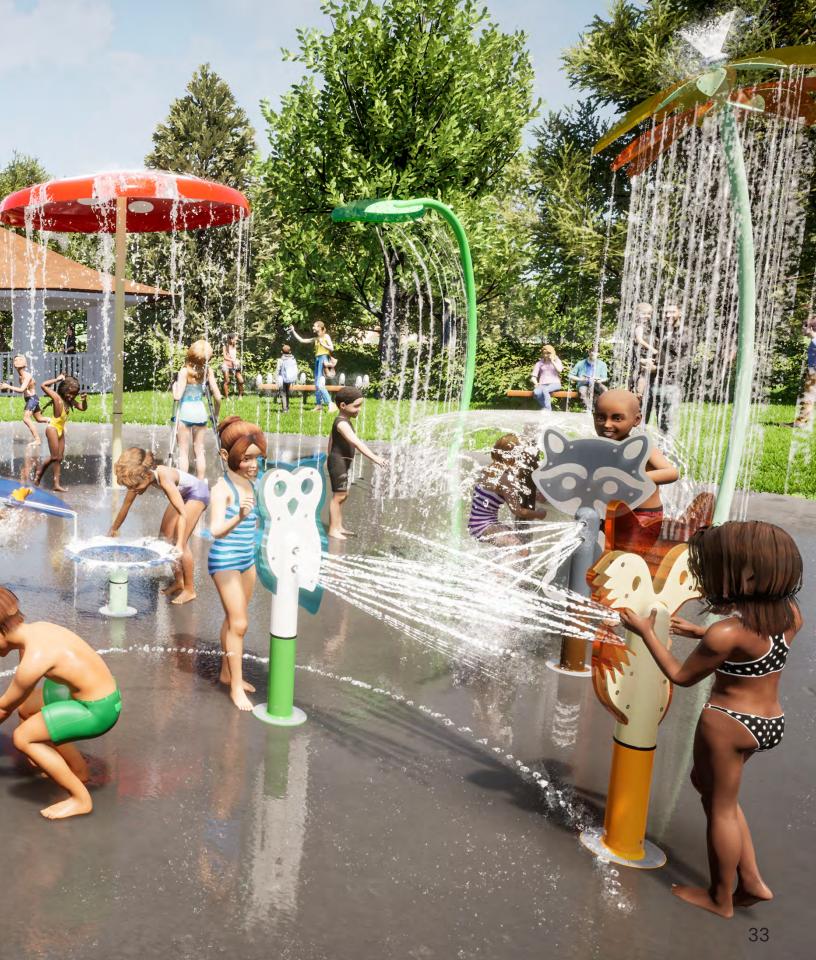

# FREESTANDING AQUATIC PLAY

A great aquatic play space should offer collaboration, physical movement, scientific inquiry, make believe and challenging play opportunities, supporting the unique development stages to every waterplayer.

From spray cannons, to larger-than-life dumping buckets, small splashes and interactive play features, Waterplay provides a wide range of products to complete any community space design, as well as enhance visitor experiences at waterparks, entertainment centres, aquatic facilities, and holiday parks!