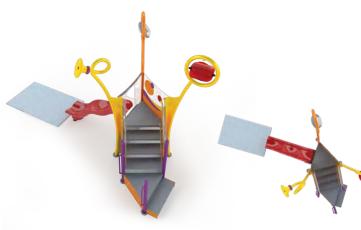

## **EXPLORATION**

AGES 2+ FROM TODDLER TO EXPERIENCED

SLIDES 2

WATER FEATURES 28

LENGTH / WIDTH 50'10" x 31'11" (15.5m x 9.72m)

TOTAL HEIGHT 19'5" (5.9m)

ELEVATED AREA 137ft<sup>2</sup> (12.7m<sup>2</sup>)

APPLICATION Zero-depth / Pool / Slope

Build up the fun with a second pod and elevation gain and a towering splash!

2 activity pods & easyto-reach play features

Introduces an elevation change Perimeter activities & interactive sprays

4' and 6' spacious deck heights & exciting water slides