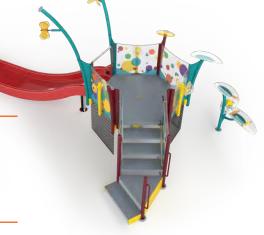

## KALEIDOSCOPE K100

**SLIDES** 

WATER FEATURES

LENGTH / WIDTH 22'6" x 13'8" (6.85m x 4.17m)

13'3" (4.04m) **TOTAL HEIGHT** 

Zero-depth / Pool / Slope **APPLICATION** 

## KALEIDOSCOPE K100

SLIDES

WATER FEATURES 10

LENGTH / WIDTH 35' x 18'4" (10.7m x 5.6m)

TOTAL HEIGHT 12'6" (3.8m)

ELEVATED AREA 47ft<sup>2</sup> (4.4m<sup>2</sup>)

APPLICATION Zero-depth / Pool / Slope