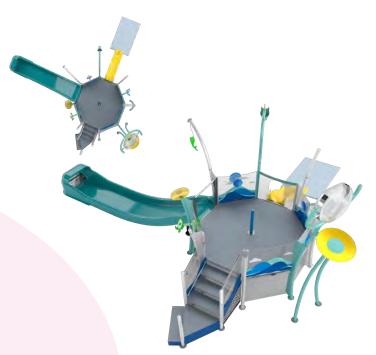

## **EXPLORATION**

AGES 2+ FROM TODDLER TO EXPERIENCED

SLIDES 2

WATER FEATURES 28

LENGTH / WIDTH 50'10" x 31'11" (15.5m x 9.72m)

TOTAL HEIGHT 19'5" (5.9m)

ELEVATED AREA 137ft<sup>2</sup> (12.7m<sup>2</sup>)

APPLICATION Zero-depth / Pool / Slope

Build up the fun with a second pod and elevation gain and a towering splash!

2 activity pods & easyto-reach play features

Introduces an elevation change Perimeter activities & interactive sprays

4' and 6' spacious deck heights & exciting water slides