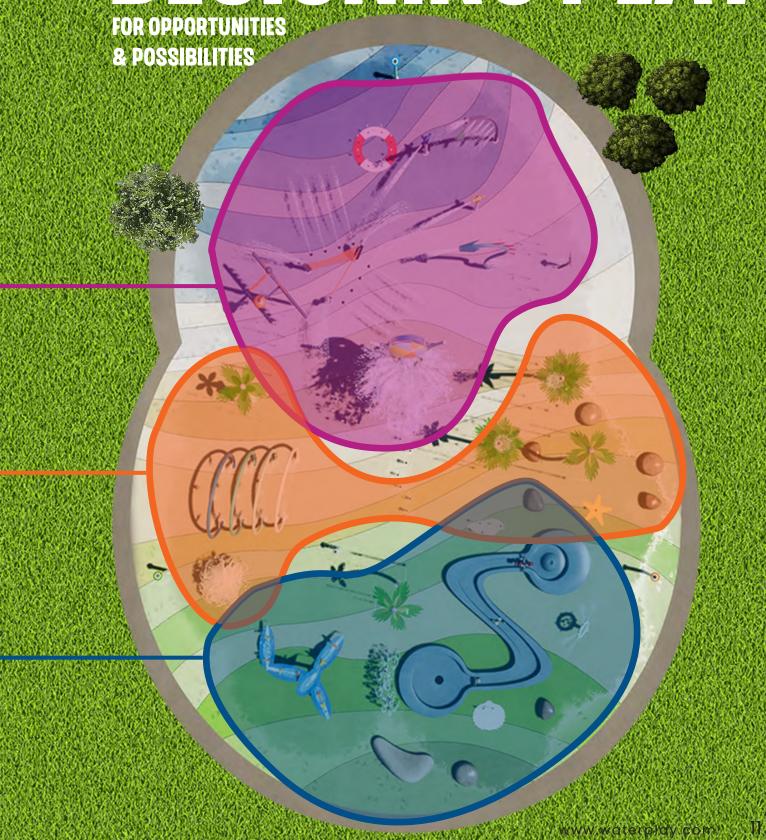

Waterplay's three action zones were defined to inspire, embolden and energize waterplayers around the world through environments that foster specific styles of play.

| ADVENTURE ZONE                                                                                 | BIG SPLASHES AND NON-STOP ACTIVITY! THE ADVENTURE ZONE IS FULL OF ENERGY AND EXCITEMENT!            |                                                                                                    |
|------------------------------------------------------------------------------------------------|-----------------------------------------------------------------------------------------------------|----------------------------------------------------------------------------------------------------|
| Big water effects<br>and continuous<br>action energize the<br>senses and creates<br>excitement | Fast pace encourages quick-thinking and promotes physical movement                                  | Centrally placed and ready for action                                                              |
| EXPLORATION ZONE                                                                               | SPRAY, DUMP, SPLASH, TEAM UP AND TAKE ON CHALLENGES  — THIS UNIVERSAL SPACE INVITES COLLECTIVE FUN! |                                                                                                    |
| Play elements and water effects that spark inquiry and encourage physical movement             | Multiple opportunities for collaboration and interactive play                                       | Provides a stepping stone between the discovery and adventure areas for a seamless play experience |
| DEVELOPMENT & DISCOVERY ZONE                                                                   | A SPACE FOR THOUGHTFUL AND CONTEMPLATIVE PLAY THAT MOVES AT A MINDFUL PACE.                         |                                                                                                    |
| Gentle water effects for reduced stimulation                                                   | Cognitive play opportunities facilitate                                                             | Situated along the outside perimeter                                                               |

deep learning and flexible

thinking for individual and

group play

and away from the

adventure zone for a

relaxed play experience