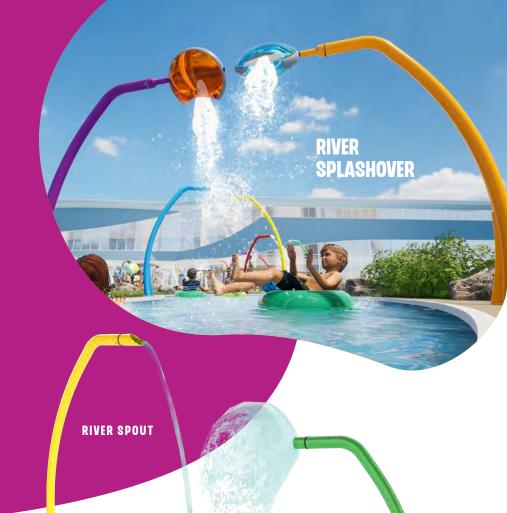

#### **EASY INSTALLATION**

One connection point per feature reduces installation requirements and cost. Easily refresh your river features with playPHASE™ and playCONNECT™ mounting systems.

RIVER SPLASH

RIVER SPRITZ

FITS ALL LAZY

RIVER NOOK

RIVER BLOSSOM