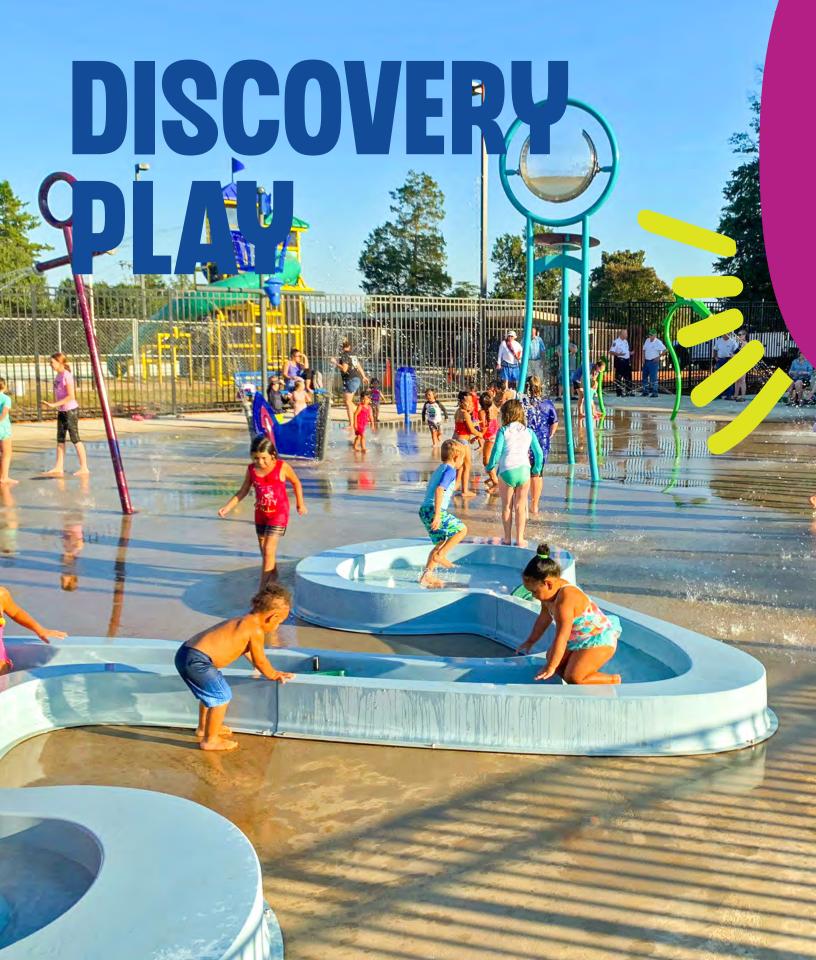

# GROUND SPRAYS & PLAYABLE FOUNTAINS

88

THEY GO ANYWHERE...

#### JUMP.SPLASH.DISCOVER

An exciting take on the traditional ground spray, Puddles bring the fun of rain puddles to the play pad. Designed with a squishy jump pad, this ground spray encourages waterplayers to stomp, dance or hop to create a splashy water effect.