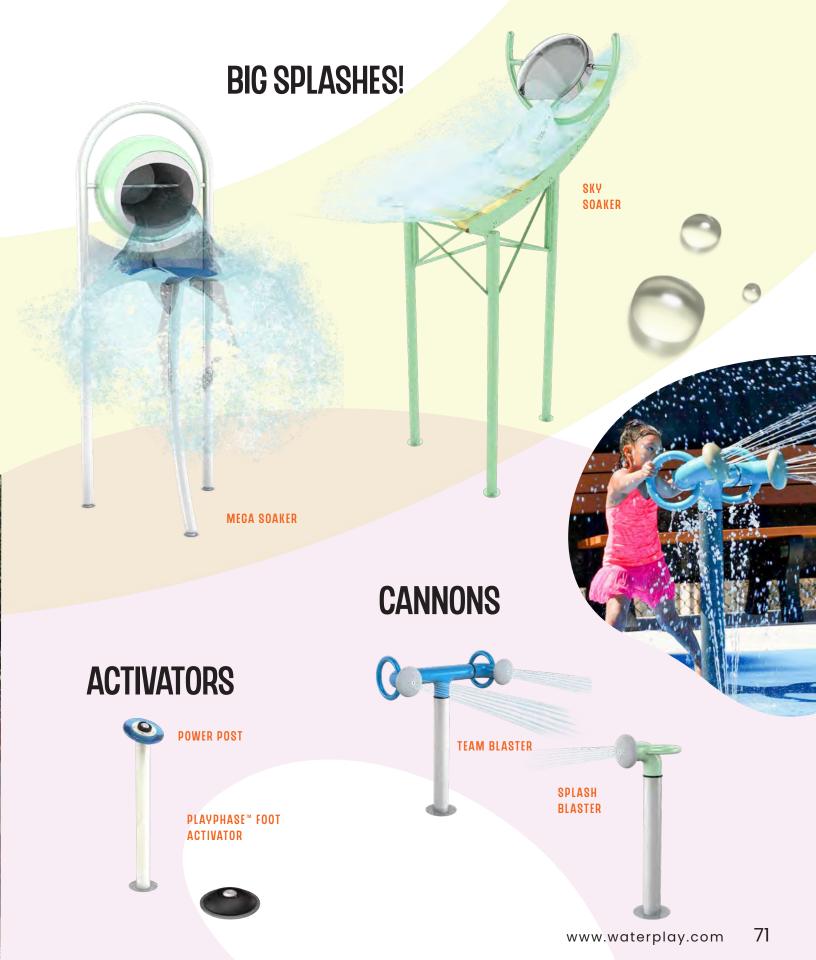

ing collection** 

### **DESIGNED FOR EXPLORATION**

soaring water effects and big splashes, the Shoreline Collection guides waterplayers from the grassy meadows into a tidal zone of curious gulls and dancing kites.

## COLOUR THEME:



#### ACCENTS:











# GRASSLANDS

**Ehring collection** 



COLOUR THEME:



**ACCENTS:** 



### **TALL BLADES OF GRASS,**

whimsical wildflowers, smooth stones and friendly creatures the Grasslands Collection brings the wonder and beauty of nature to the play pad.

























# PLAY PALS

collection

### **PLAY PALS MOVE**

through any collection or play space! Whether you want to add more fun to your Nautical design, or build out a Wildwood adventure, Play Pals fit seamlessly into any space to help tell your story.

TWIN TOT SLIDE

















# PLAY CLUSTERS<sup>TM</sup>

**UNCOVER POCKETS OF PLAY** as the tide flows between land and sea. When waters retreat, shallow pools are left between the stones to expose coastal marvels for all to discover.

Encourage specific play styles through clusters of play perfect for any setting.









#### **SET A COURSE FOR ADVENTURE WITH VOYAGES!**

Perfect as a stand-alone attraction or part of a larger design, the **Voyages Play Clusters** bring playful ships and sailing vessels to your next adventure! From the small and compact Skiff to the deluxe Schooner—each cluster offers a unique set of water effects and footprints to complement every space.







# WATERWAYS

### A CASCADING ADVENTURE FOR INQUISITIVE WATERPLAYERS WHO LIKE TO EXPLORE THE DIFFERENT WAYS THAT WATER MOVES.