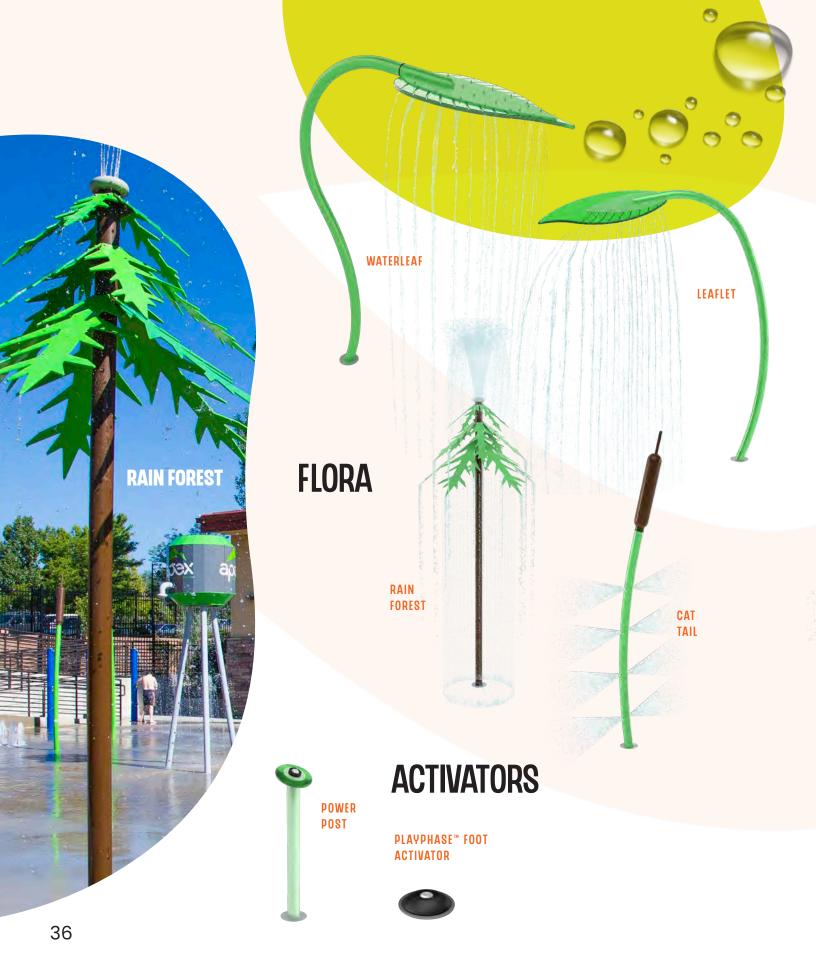

### NATURE

wildwood collection

**EMBRACE THE GREAT OUTDOORS** 

is adaptable. Use the Ranch and Jungle themed products to build onto the Wildwood Collection and tell a story that's not only unique, but full of themed fun!

### jungle collection

**COLOUR THEME:** 

**ACCENTS:** 

Oakvale Farm & Fauna World put an end to off-season slumps with a water park that keeps visitors cool year round. Highlighting their wildlife theme with the Wildwood Collection, the splash pad comes alive with water cannon koalas, a spiral tunnel coiled like a python and small features that introduce waterplayers to native critters like kangaroos and wombats.