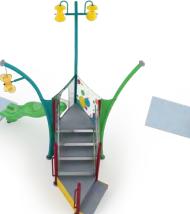

# ACTIVITY TOWERS

Activity Towers are multi-level water play structures that provide captivating visitor experiences for waterplayers of all ages.

Perfect for any facility or environment, they adapt to your unique space and can be phased over time for enduring play value.

## **DISCOVERY**

AGES 2+

FROM TODDLER TO EXPERIENCED

Compact towers bursting with interactive fun both on and off the structure!

1 activity pod & easy-to-reach play features

Perfect for tight spaces and smaller projects

Perimeter activities & interactive sprays

4' spacious deck height & water slides