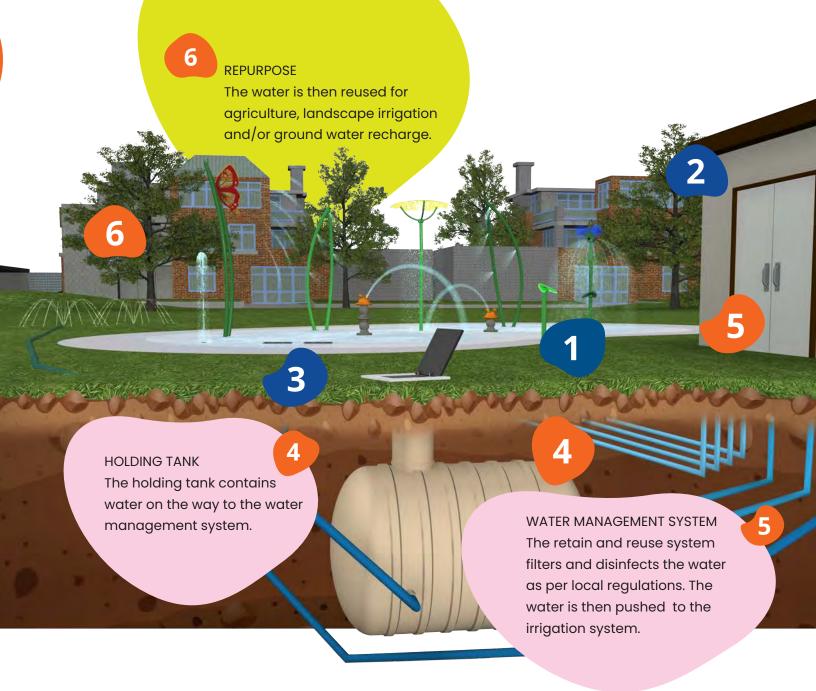

## RETAIN & REUSE

Retain & reuse water management systems capture and repurpose water from the play pad for alternative uses in the community.

75 GPM / 284 LPM

**HOLDING TANK** The holding tank contains water on the way to the water management system where the primary chemical disinfection occurs.

advanced water treatment technologies. Water is continuously recycled to and from the play space using this method.

## RECIRCULATION

Waterplay's recirculation system functions as a closed water management unit that continually recycles treated water to and from the play space.

WATER
MANAGEMENT
SYSTEMS

TREATMENT SYSTEM 2 150 GPM / 568 LPM