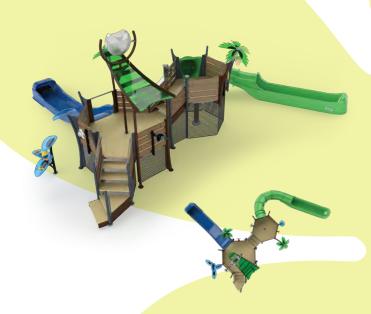

### **ESCAPE T THE HIGH SEAS**

The Nautical Collection is sure to unleash adventure and courage in waterplayers of all ages and abilities. Brave the open water on the H.M.S. Waterplay, spray the nearest pirate or make friends with the wiggly Octopus!

# NAUTICAL

high seas collection

ACCENTS: