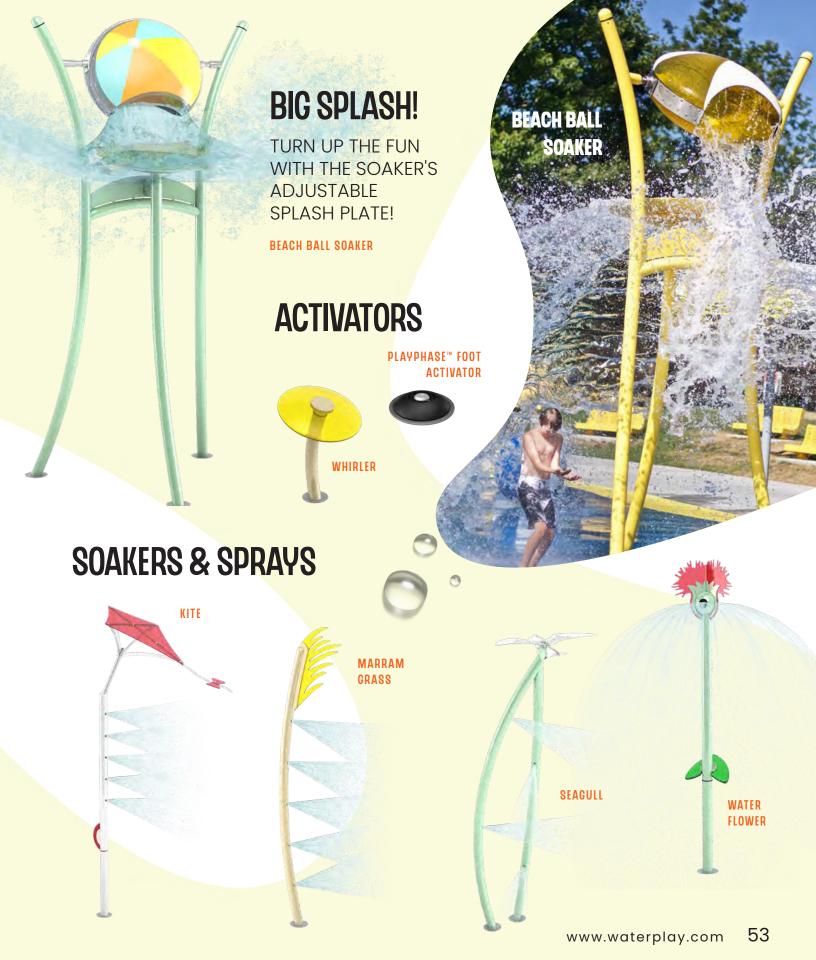

#### PLAYPHASE FOOT ACTIVATOR

Hands-free activation perfect for small spaces.

NEW PRODUCT!