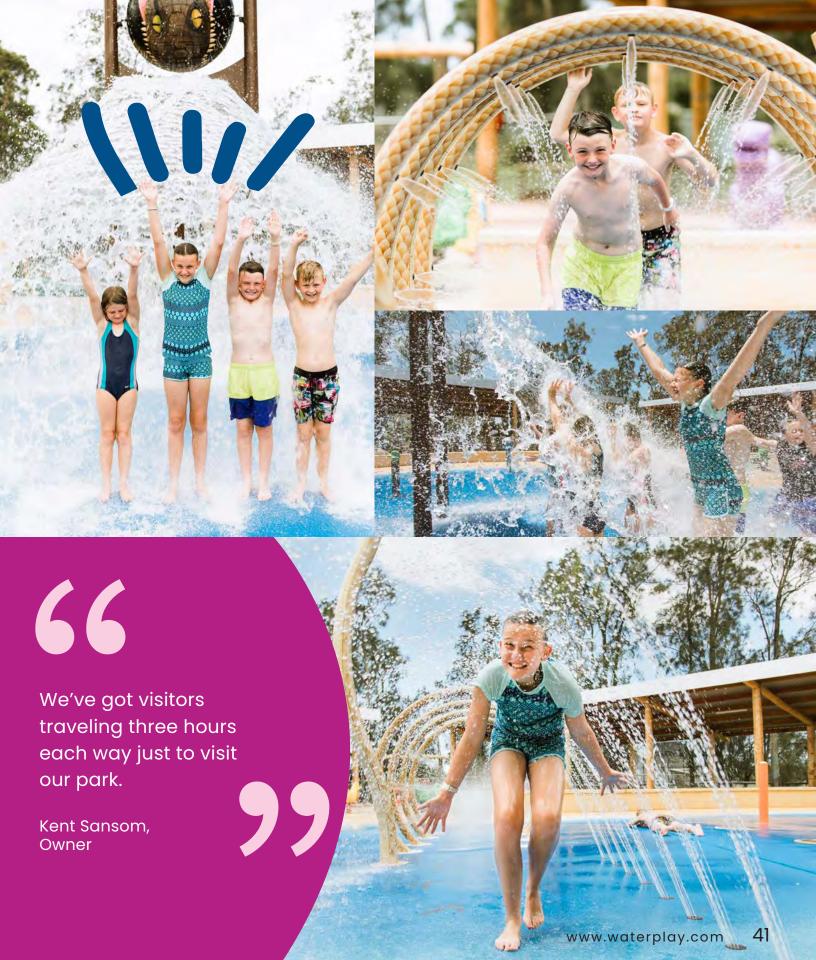

### jungle collection

**COLOUR THEME:** 

**ACCENTS:** 

Oakvale Farm & Fauna World put an end to off-season slumps with a water park that keeps visitors cool year round. Highlighting their wildlife theme with the Wildwood Collection, the splash pad comes alive with water cannon koalas, a spiral tunnel coiled like a python and small features that introduce waterplayers to native critters like kangaroos and wombats.