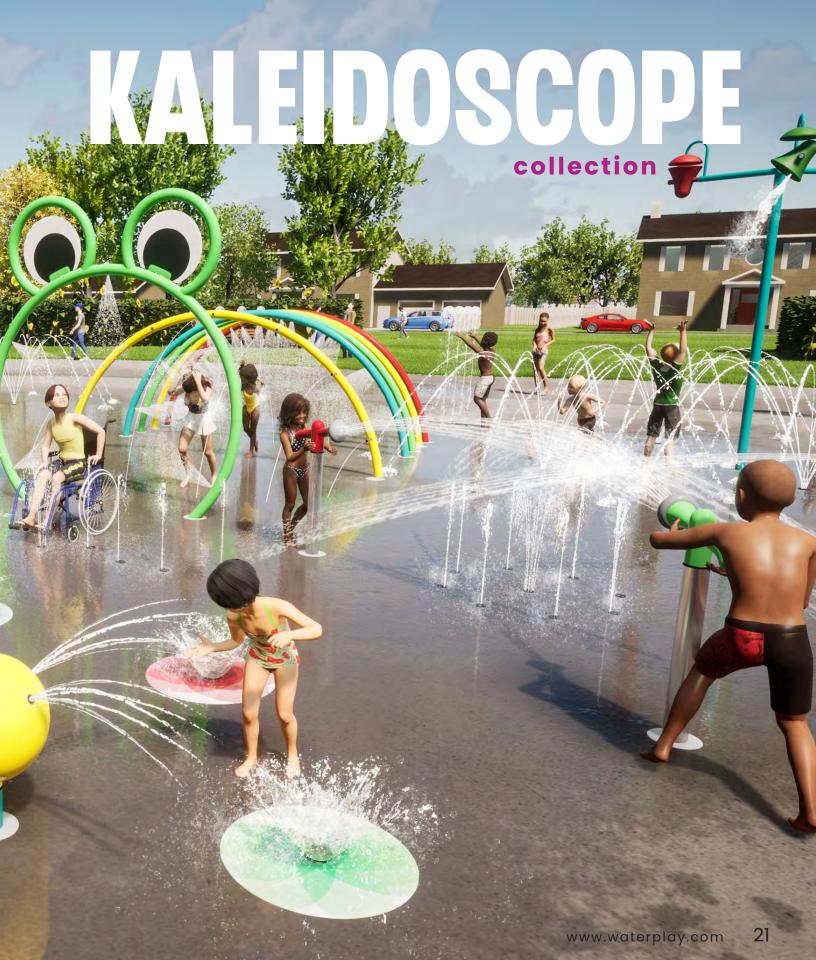

### KALEDOSCOPE

collection

#### A CHILD'S IMAGINATION

is full of bright colours and fun shapes. The **Kaleidoscope Collection** takes waterplayers on an action-packed, playful adventure through a real life wonderland of discovery.