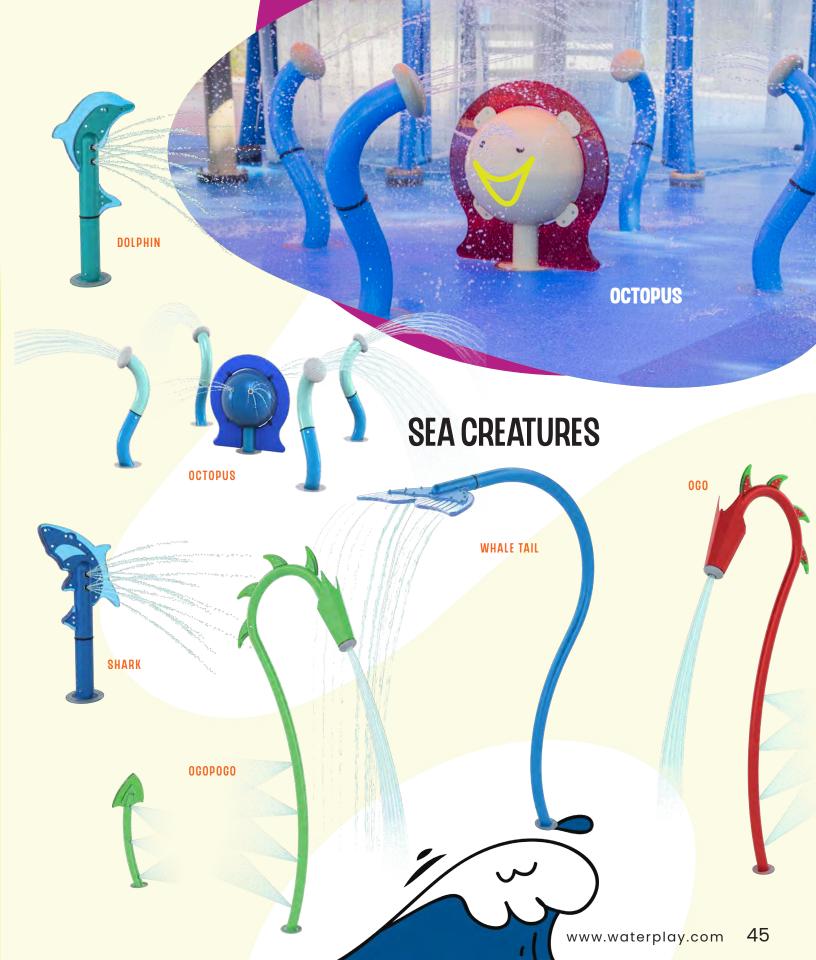

### **ESCAPE T THE HIGH SEAS**

The Nautical Collection is sure to unleash adventure and courage in waterplayers of all ages and abilities. Brave the open water on the H.M.S. Waterplay, spray the nearest pirate or make friends with the wiggly Octopus!