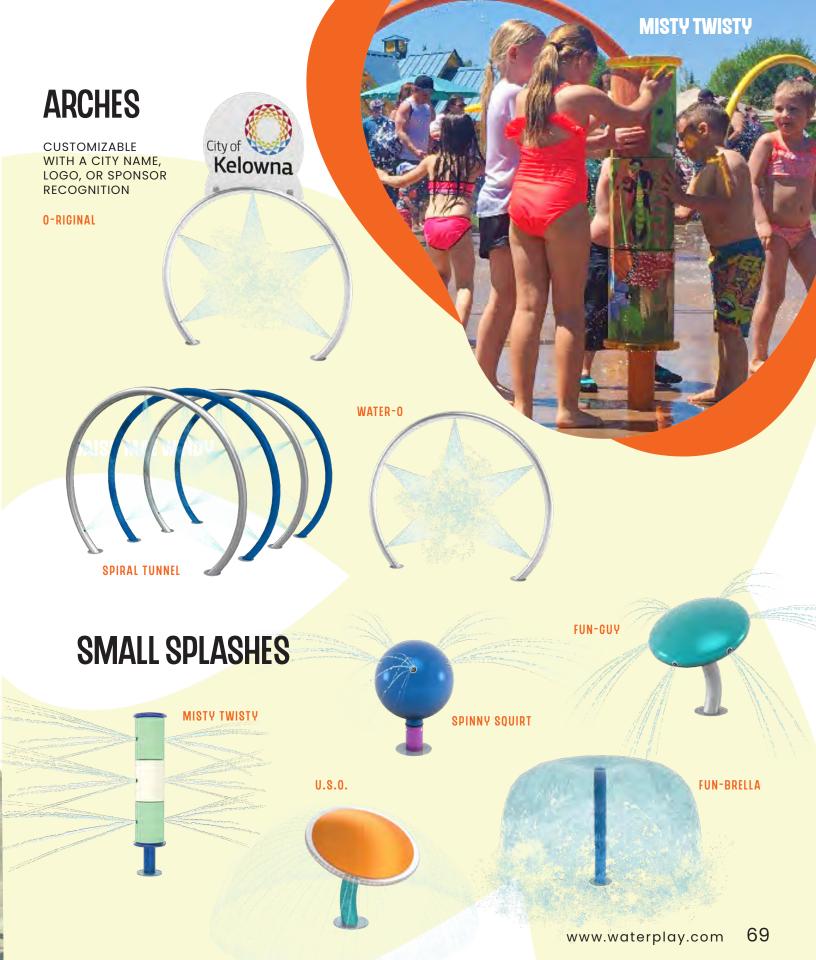

*Ehring collection** 

### **DESIGNED FOR EXPLORATION**

soaring water effects and big splashes, the Shoreline Collection guides waterplayers from the grassy meadows into a tidal zone of curious gulls and dancing kites.

## COLOUR THEME:



#### ACCENTS:











# GRASSLANDS

**Ehring collection** 



COLOUR THEME:



**ACCENTS:** 



### **TALL BLADES OF GRASS,**

whimsical wildflowers, smooth stones and friendly creatures the Grasslands Collection brings the wonder and beauty of nature to the play pad.

























# PLAY PALS

collection

### **PLAY PALS MOVE**

through any collection or play space! Whether you want to add more fun to your Nautical design, or build out a Wildwood adventure, Play Pals fit seamlessly into any space to help tell your story.

TWIN TOT SLIDE

















# PLAY CLUSTERS<sup>TM</sup>

**UNCOVER POCKETS OF PLAY** as the tide flows between land and sea. When waters retreat, shallow pools are left between the stones to expose coastal marvels for all to discover.

Encourage specific play styles through clusters of play perfect for any setting.









#### **SET A COURSE FOR ADVENTURE WITH VOYAGES!**

Perfect as a stand-alone attraction or part of a larger design, the **Voyages Play Clusters** bring playful ships and sailing vessels to your next adventure! From the small and compact Skiff to the deluxe Schooner—each cluster offers a unique set of water effects and footprints to complement every space.







# WATERWAYS

### A CASCADING ADVENTURE FOR INQUISITIVE WATERPLAYERS WHO LIKE TO EXPLORE THE DIFFERENT WAYS THAT WATER MOV