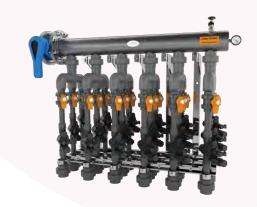

## **MANIFOLDS**

Available in 6, 9, 12, 15 and 18 valve configurations to adapt to any project size.