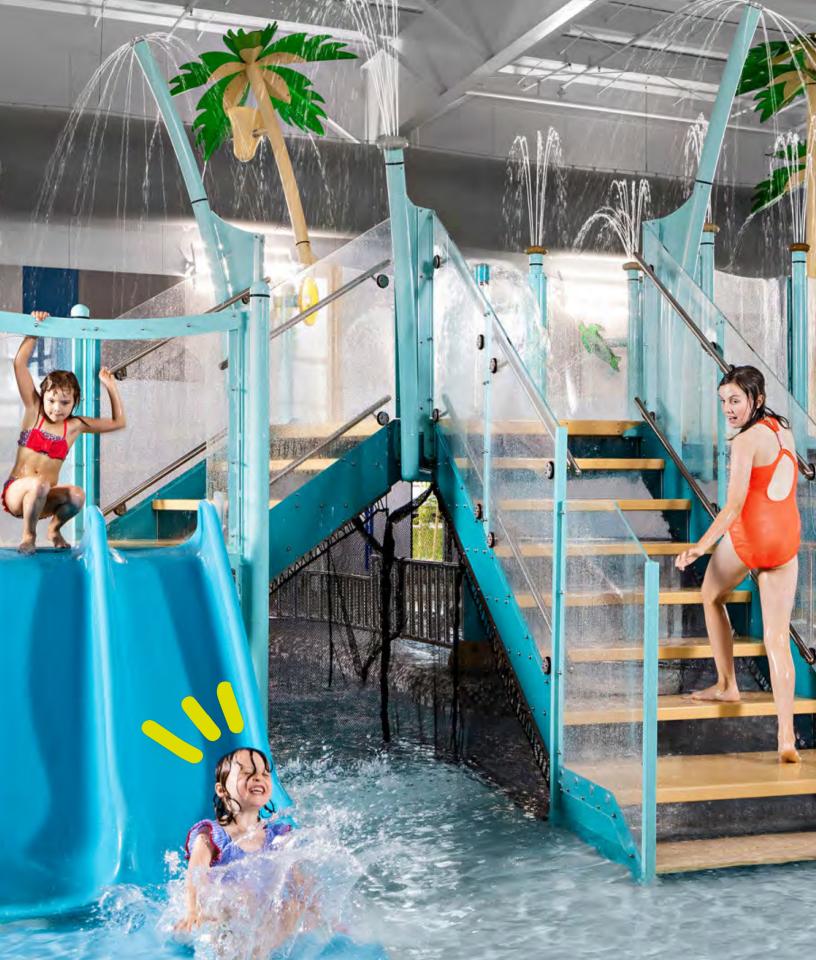

# ACTIVITY TOWERS

Activity Towers are multi-level water play structures that provide captivating visitor experiences for waterplayers of all ages.

Perfect for any facility or environment, they adapt to your unique space and can be phased over time for enduring play value.

# EXPAND YOUR ADVENTURE!