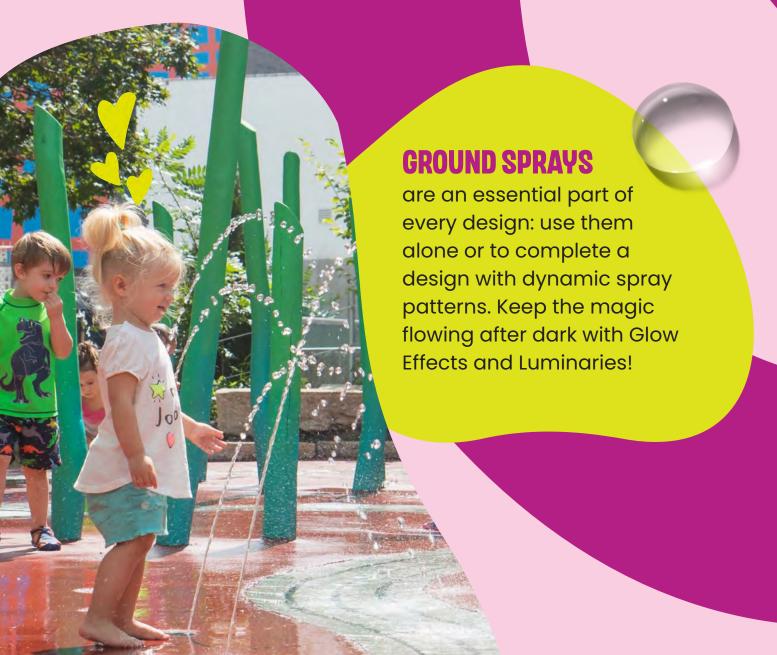

# GROUND SPRAYS & PLAYABLE FOUNTAINS

88

THEY GO ANYWHERE...

#### JUMP.SPLASH.DISCOVER

An exciting take on the traditional ground spray, Puddles bring the fun of rain puddles to the play pad. Designed with a squishy jump pad, this ground spray encourages waterplayers to stomp, dance or hop to create a splashy water effect.