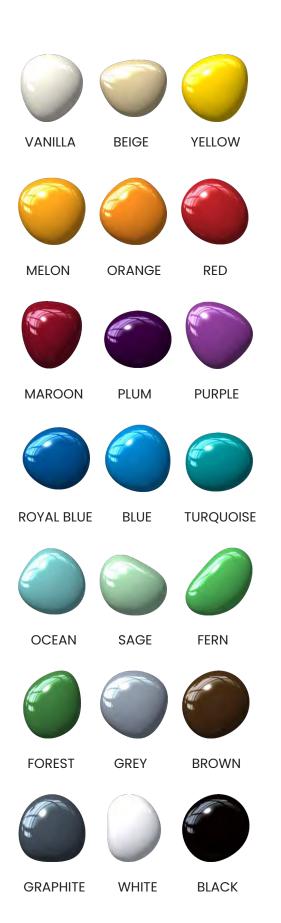

Deep blues and gentle greens, sharp reds and muted creams, each of these colours can align with your surrounding landscape, facility, adventure or moment in history to help narrate your space design.

Choose from a variety of brilliant Waterplay colour options unique to your project, or choose from one of our carefully crafted pre-set collections.