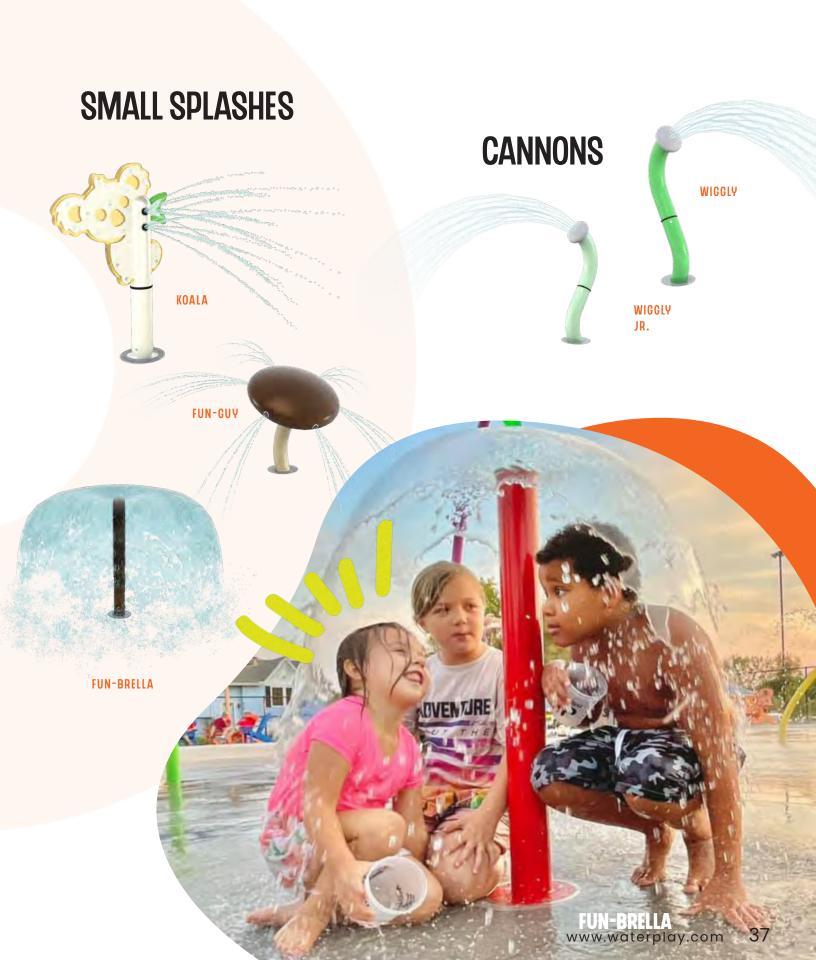

From spray cannons, to larger-than-life dumping buckets, small splashes and interactive play features, Waterplay provides a wide range of products to complete any community space design, as well as enhance visitor experiences at waterparks, entertainment centres, aquatic facilities, and holiday parks!