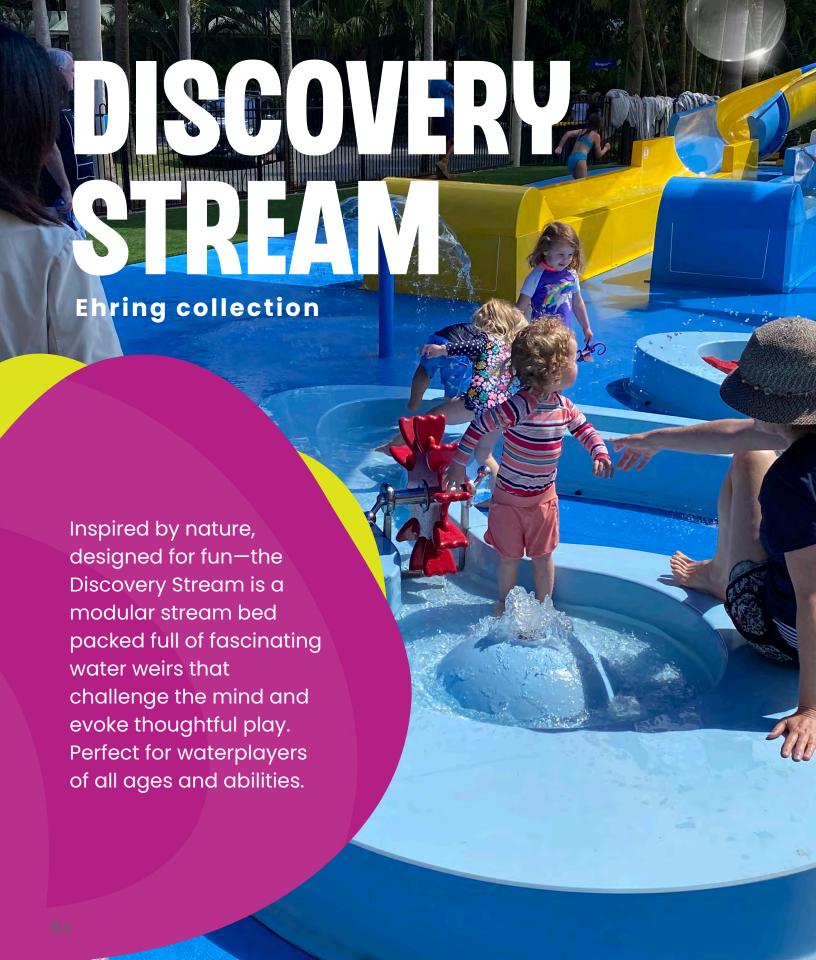

# SHORELINE

**Ehring collection** 

### **DESIGNED FOR EXPLORATION**

soaring water effects and big splashes, the Shoreline Collection guides waterplayers from the grassy meadows into a tidal zone of curious gulls and dancing kites.