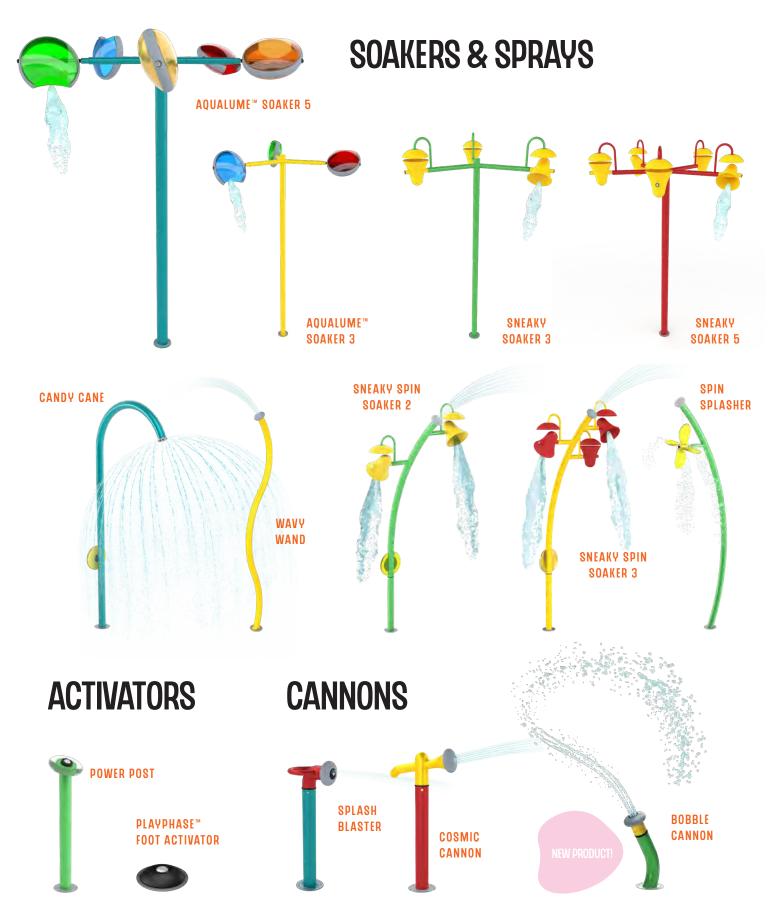

From spray cannons, to larger-than-life dumping buckets, small splashes and interactive play features, Waterplay provides a wide range of products to complete any community space design, as well as enhance visitor experiences at waterparks, entertainment centres, aquatic facilities, and holiday parks!