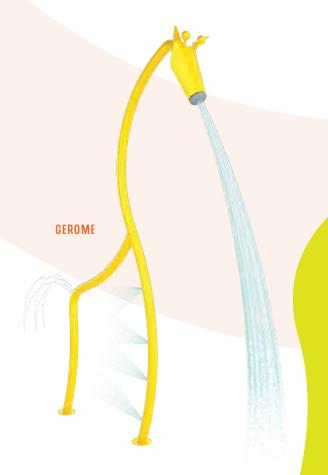

PE

collection

#### **COLOUR THEME:**



#### A CHILD'S IMAGINATION

is full of bright colours and fun shapes. The **Kaleidoscope Collection** takes waterplayers on an action-packed, playful adventure through a real life wonderland of discovery.

SPLASH BLASTER











### REVOLUTIONS

collection

#### **COLOUR THEME:**



#### THE REVOLUTIONS COLLECTION

was designed on an axis.
Featuring smooth lines, 360°
revolutions, spirals and spheres,
this stunning group of products
and colours unites play with a
contemporary design aesthetic.













### NATURE

wildwood collection





**EMBRACE THE GREAT OUTDOORS** 













is adaptable. Use the Ranch and Jungle themed products to build onto the Wildwood Collection and tell a story that's not only unique, but full of themed fun!





### jungle collection

**COLOUR THEME:** 



**ACCENTS:** 



Oakvale Farm & Fauna World put an end to off-season slumps with a water park that keeps visitors cool year round. Highlighting their wildlife theme with the Wildwood Collection, the splash pad comes alive with water cannon koalas, a spiral tunnel coiled like a python and small features that introduce waterplayers to native critters like kangaroos and wombats.









# NAUTICAL

high seas collection





ACCENTS:



### **ESCAPE T THE HIGH SEAS**

The Nautical Collection is sure to unleash adventure and courage in waterplayers of all ages and abilities. Brave the open water on the H.M.S. Waterplay, spray the nearest pirate or make friends with the wiggly Octopus!







# NAUTICAL

surf spray collection











# SHORELINE