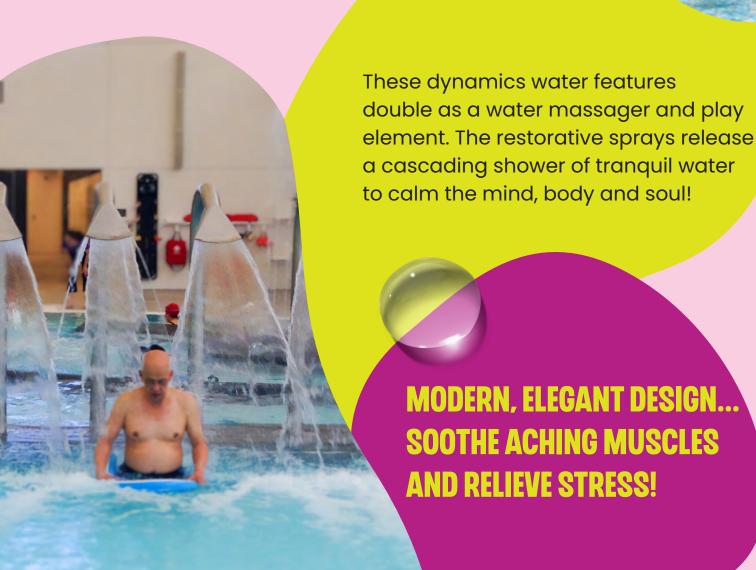

# THERAPY SPRAYS

100

#### **DIAL UP THE THRILL-O-METER!**

From lazy to lively, these aquatic features transform lazy rivers into an attraction like no other! Turn your traditional lazy river into and adventure for all!

#### **EASY INSTALLATION**

One connection point per feature reduces installation requirements and cost. Easily refresh your river features with playPHASE™ and playCONNECT™ mounting systems.

RIVER SPLASH