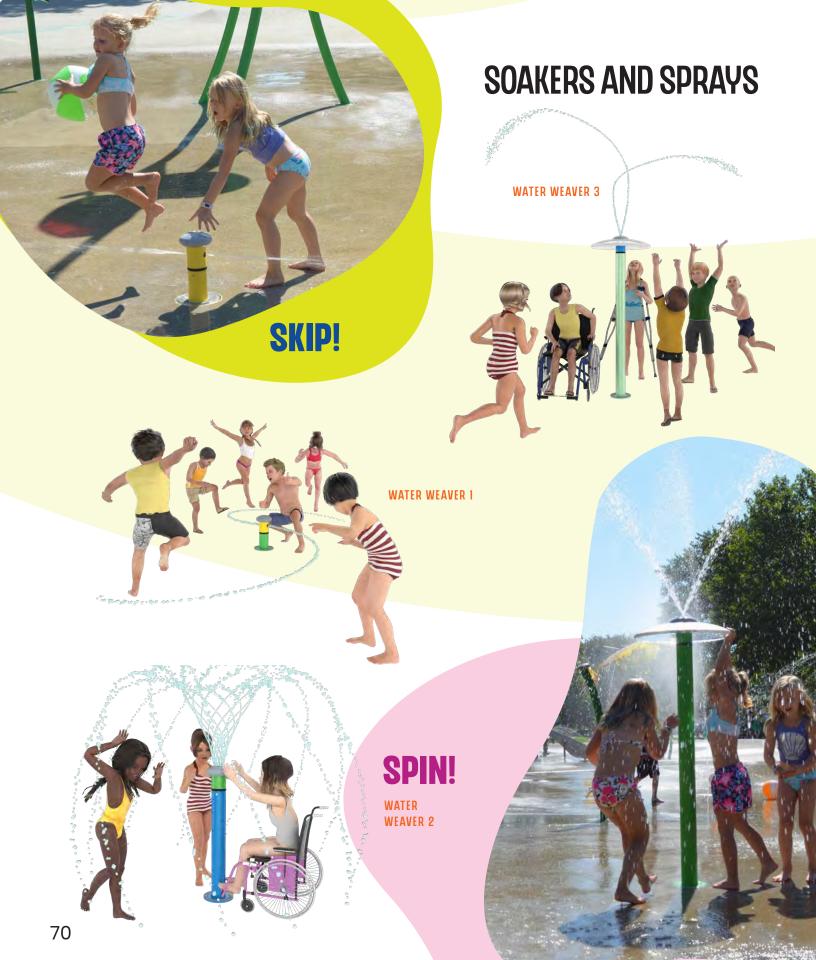

hring collection** 

### **DESIGNED FOR EXPLORATION**

soaring water effects and big splashes, the Shoreline Collection guides waterplayers from the grassy meadows into a tidal zone of curious gulls and dancing kites.

## COLOUR THEME:



#### ACCENTS:











# GRASSLANDS

**Ehring collection** 



COLOUR THEME:



**ACCENTS:** 



### **TALL BLADES OF GRASS,**

whimsical wildflowers, smooth stones and friendly creatures the Grasslands Collection brings the wonder and beauty of nature to the play pad.

























# PLAY PALS

collection

### **PLAY PALS MOVE**

through any collection or play space! Whether you want to add more fun to your Nautical design, or build out a Wildwood adventure, Play Pals fit seamlessly into any space to help tell your story.

TWIN TOT SLIDE

















# PLAY CLUSTERS<sup>TM</sup>

**UNCOVER POCKETS OF PLAY** as the tide flows between land and sea. When waters retreat, shallow pools are left between the stones to expose coastal marvels for all to discover.

Encourage specific play styles through clusters of play perfect for any setting.









#### **SET A COURSE FOR ADVENTURE WITH VOYAGES!**

Perfect as a stand-alone attraction or part of a larger design, the **Voyages Play Clusters** bring playful ships and sailing vessels to your next adventure! From the small and compact Skiff to the deluxe Schooner—each cluster offers a unique set of water effects and footprints to complement every space.







# WATERWAYS

### A CASCADING ADVENTURE FOR INQUISITIVE WATERPLAYERS WHO LIKE TO EXPLORE THE DIFFERENT WAYS THAT WATER MOVES