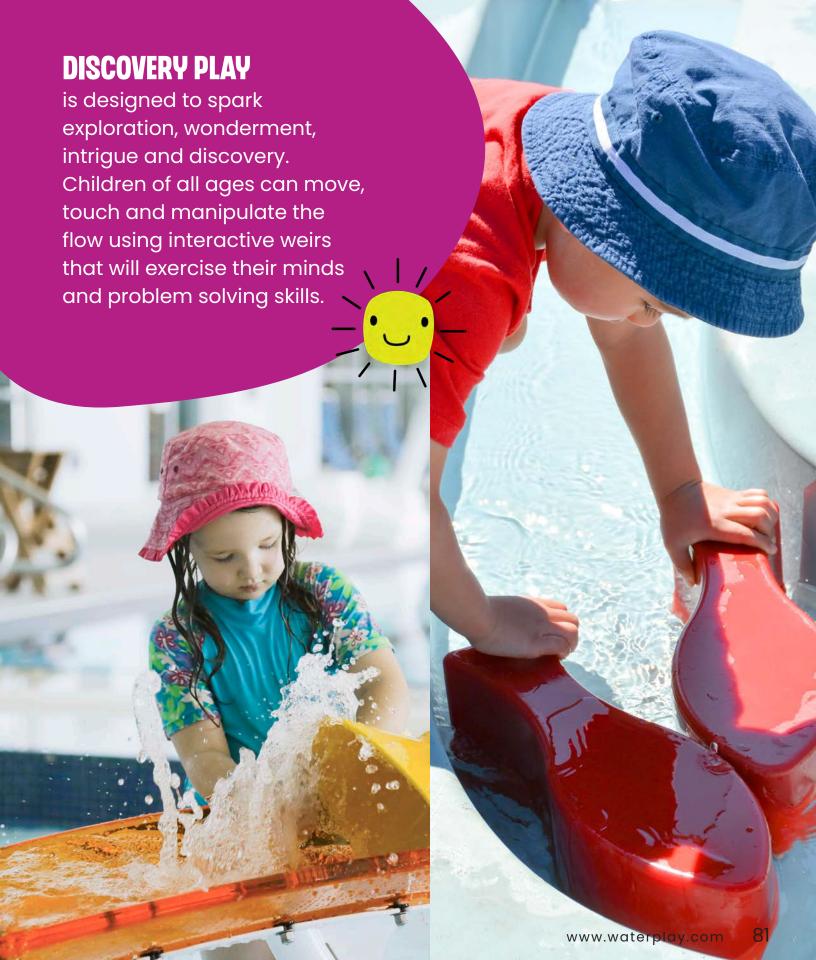

#### A CHILD'S IMAGINATION

is full of bright colours and fun shapes. The **Kaleidoscope Collection** takes waterplayers on an action-packed, playful adventure through a real life wonderland of discovery.

### A CASCADING ADVENTURE FOR INQUISITIVE WATERPLAYERS WHO LIKE TO EXPLORE THE DIFFERENT WAYS THAT WATER MOVES.

Guide the water into waterfalls and gullies, through spinning weirs and tipping buckets, across sneaky holes and into whirling basins. Waterways offers a new adventure at every turn.