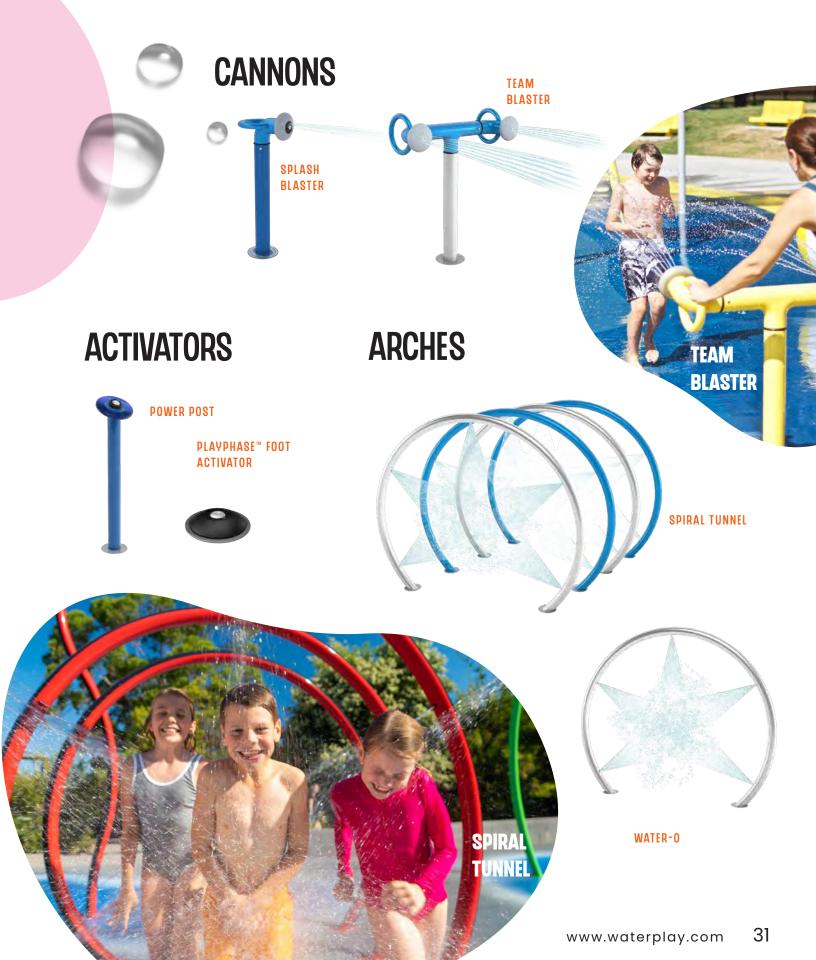

d interactive play features, Waterplay provides a wide range of products to complete any community space design, as well as enhance visitor experiences at waterparks, entertainment centres, aquatic facilities, and holiday parks!







### KALEDOSCOPE

collection

#### **COLOUR THEME:**



#### A CHILD'S IMAGINATION

is full of bright colours and fun shapes. The **Kaleidoscope Collection** takes waterplayers on an action-packed, playful adventure through a real life wonderland of discovery.

SPLASH BLASTER











### REVOLUTIONS

collection

#### **COLOUR THEME:**



#### THE REVOLUTIONS COLLECTION

was designed on an axis.
Featuring smooth lines, 360°
revolutions, spirals and spheres,
this stunning group of products
and colours unites play with a
contemporary design aesthetic.













### NATURE

wildwood collection





**EMBRACE THE GREAT OUTDOORS** 













is adaptable. Use the Ranch and Jungle themed products to build onto the Wildwood Collection and tell a story that's not only unique, but full of themed fun!





### jungle collection

**COLOUR THEME:** 



**ACCENTS:** 



Oakvale Farm & Fauna World put an end to off-season slumps with a water park that keeps visitors cool year round. Highlighting their wildlife theme with the Wildwood Collection, the splash pad comes alive with water cannon koalas, a spiral tunnel coiled like a python and small features that introduce waterplayers to native critters like kangaroos and wombats.









# NAUTICAL

high seas collection





ACCENTS:



### **ESCAPE T THE HIGH SEAS**

The Nautical Collection is sure to