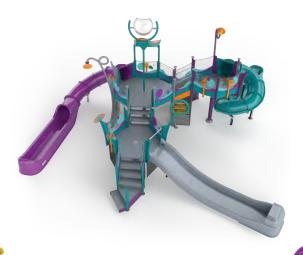

### REVOLUTIONS

collection

#### **COLOUR THEME:**

#### THE REVOLUTIONS COLLECTION

was designed on an axis.
Featuring smooth lines, 360°
revolutions, spirals and spheres,
this stunning group of products
and colours unites play with a
contemporary design aesthetic.