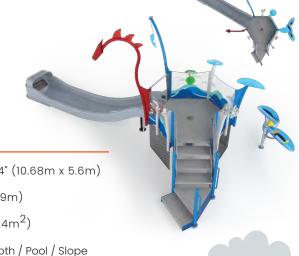

## **GRASSLANDS G100**

SLIDES 1
WATER FEATURES 10

LENGTH / WIDTH 35' x 18'9" (10.68m x 5.7m)

TOTAL HEIGHT 13' (3.96m)

ELEVATED AREA 47ft<sup>2</sup> (44m<sup>2</sup>)

APPLICATION Zero-depth / Pool / Slope

SLIDES 1

WATER FEATURES 10

LENGTH / WIDTH 35" x 18'4" (10.68m x 5.6m)

TOTAL HEIGHT 13'9" (4.19m)

ELEVATED AREA 47ft<sup>2</sup> (4.4m<sup>2</sup>)