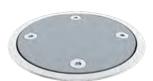

#### PLAYPHASE BASE CAP

Flush-to-grade playPHASE cap when play features are removed.