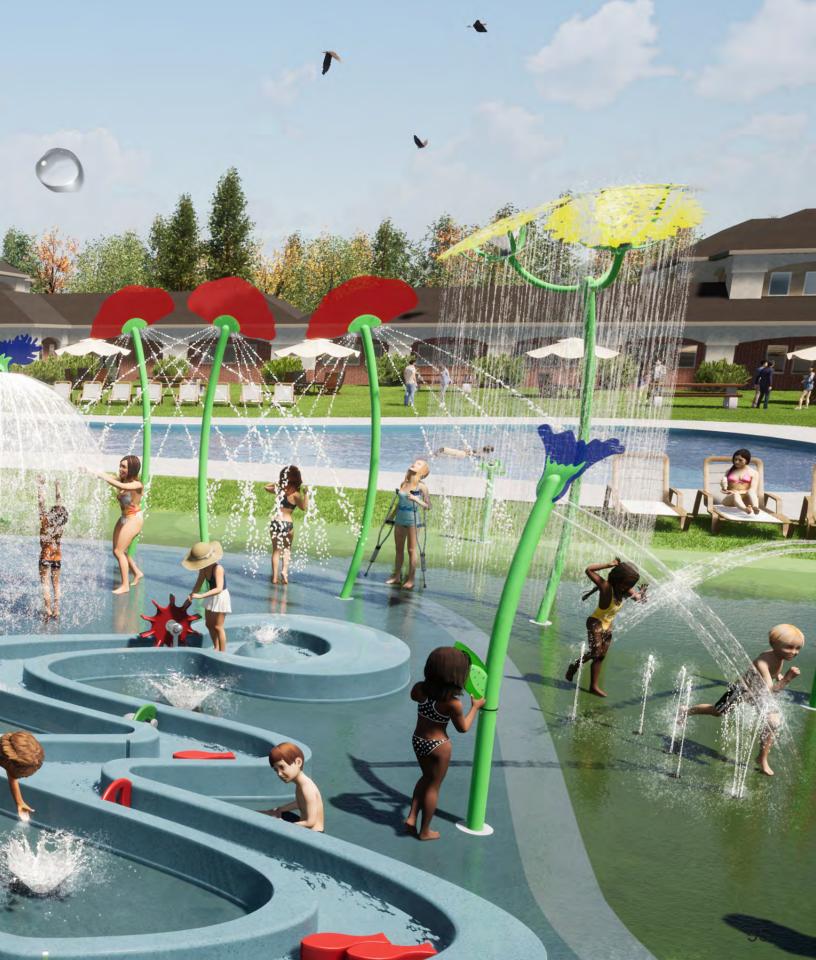

# SHORELINE

**Ehring collection** 

### **DESIGNED FOR EXPLORATION**

soaring water effects and big splashes, the Shoreline Collection guides waterplayers from the grassy meadows into a tidal zone of curious gulls and dancing kites.