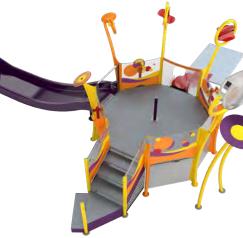

## **DISCOVERY**

AGES 2+

FROM TODDLER TO EXPERIENCED

Compact towers bursting with interactive fun both on and off the structure!

1 activity pod & easy-to-reach play features

Perfect for tight spaces and smaller projects

Perimeter activities & interactive sprays

4' spacious deck height & water slides