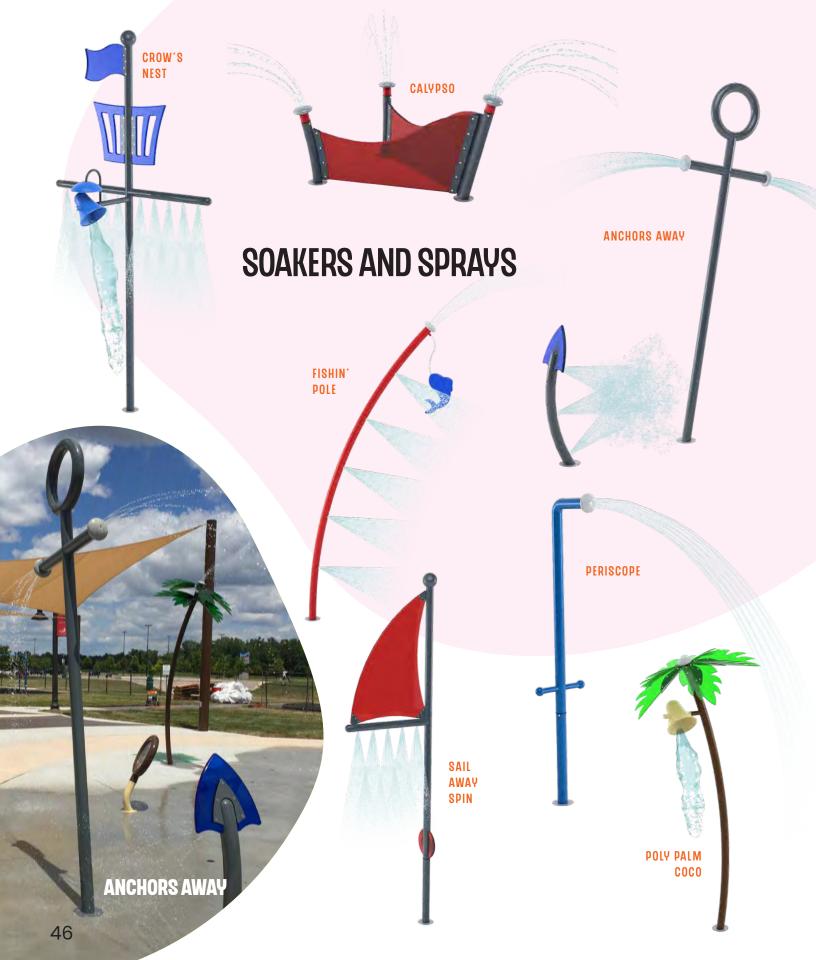

### **ESCAPE T THE HIGH SEAS**

The Nautical Collection is sure to unleash adventure and courage in waterplayers of all ages and abilities. Brave the open water on the H.M.S. Waterplay, spray the nearest pirate or make friends with the wiggly Octopus!