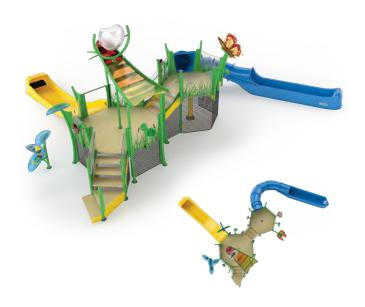

### NATURE

wildwood collection

**EMBRACE THE GREAT OUTDOORS** 

is adaptable. Use the Ranch and Jungle themed products to build onto the Wildwood Collection and tell a story that's not only unique, but full of themed fun!

### jungle collection

**COLOUR THEME:** 

**ACCENTS:** 

Oakvale Farm & Fauna World put an end to off-season slumps with a water park that keeps visitors cool year round. Highlighting their wildlife theme with the Wildwood Collection, the splash pad comes alive with water cannon koalas, a spiral tunnel coiled like a python and small features that introduce waterplayers to native critters like kangaroos and wombats.