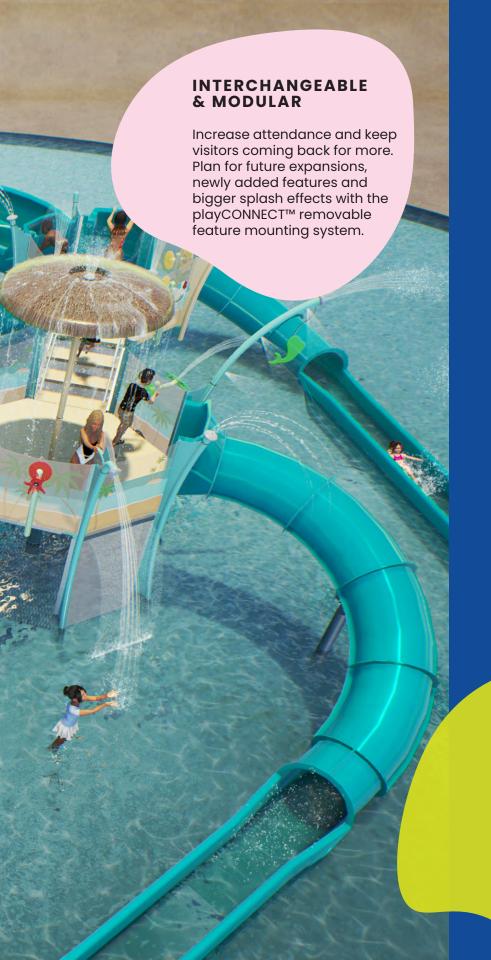

## **playCONNECT™**

The industry's first modular feature mounting system for activity towers simplifies the installation and reduces the need for cranes. Phase, expand, add, remove or replace features with playCONNECT™ to extend the lifetime of your structure.

# EXPAND YOUR ADVENTURE!

#### PLAN FOR TOMORROW WITH TODAY'S BUDGET

...USING OUR UNIVERSAL REMOVABLE FEATURE MOUNTING SYSTEMS!

**PLAYCONNECT™** 

**CENTRE POST PLAYPHASE<sup>TM</sup>**  SIGNATURE DESIGN SERIES

**MINIS** 

**AGES 2+** 