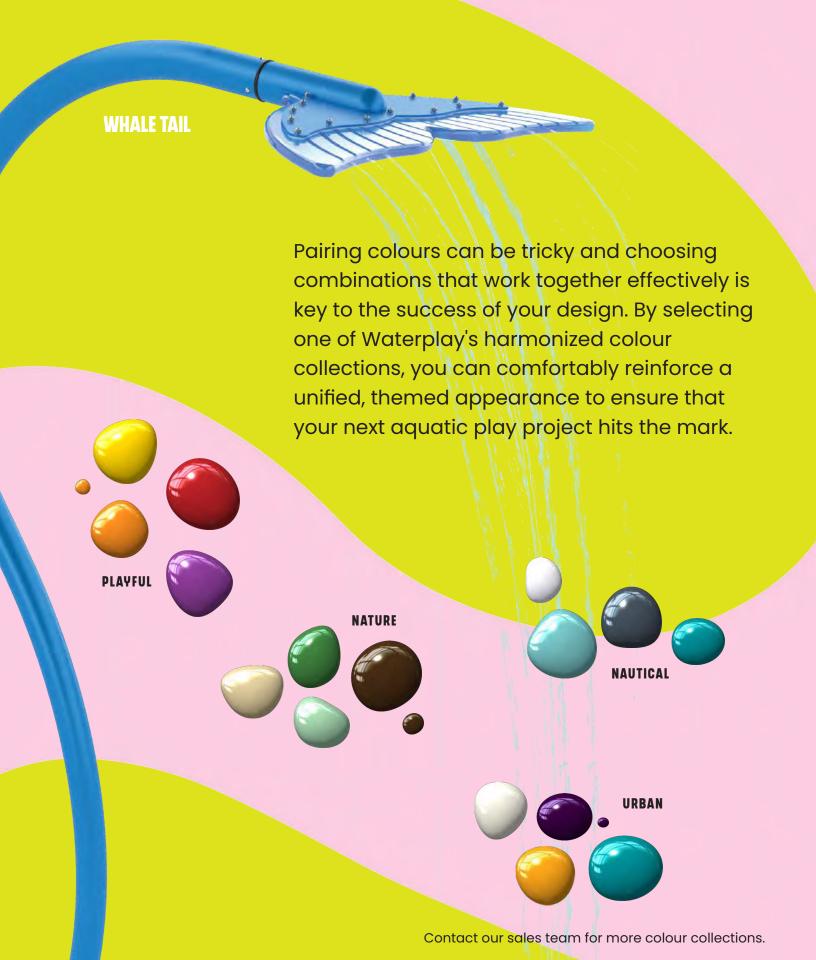

Deep blues and gentle greens, sharp reds and muted creams, each of these colours can align with your surrounding landscape, facility, adventure or moment in history to help narrate your space design.

Choose from a variety of brilliant Waterplay colour options unique to your project, or choose from one of our carefully crafted pre-set collections.

### NATURE

wildwood collection

**EMBRACE THE GREAT OUTDOORS** 

is adaptable. Use the Ranch and Jungle themed products to build onto the Wildwood Collection and tell a story that's not only unique, but full of themed fun!

### jungle collection

**COLOUR THEME:** 

**ACCENTS:** 

Oakvale Farm & Fauna World put an end to off-season slumps with a water park that keeps visitors cool year round. Highlighting their wildlife theme with the Wildwood Collection, the splash pad comes alive with water cannon koalas, a spiral tunnel coiled like a python and small features that introduce waterplayers to native critters like kangaroos and wombats.

# NAUTICAL

high seas collection

ACCENTS:

### **ESCAPE T THE HIGH SEAS**

The Nautical Collection is sure to unleash adventure and courage in waterplayers of all ages and abilities. Brave the open water on the H.M.S. Waterplay, spray the nearest pirate or make friends with the wiggly Octopus!

# AQUATIC FACILITY FEATURES

A place for everyone to enjoy. From a refresing massage to an adventurous float down a cazylazy river, these unique features will add extra value to any aquatic facility.