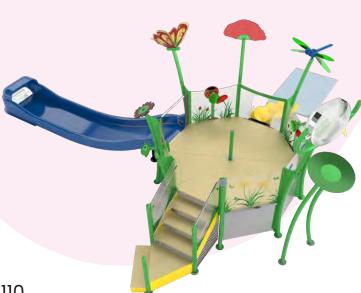

## **ADVENTURE**

AGES 4+

Give them an unforgettable adventure packed with sky-high thrills, big splashes and unmatched play value.

Perfect for larger projects and attractions

Multiple pods & elevation changes!

Perimeter splashes & interactive sprays

Open and closed water slides

4', 6' and 8' spacious deck heights

SPACIOUS DECKS

90FT<sup>2</sup> (8.3M<sup>2</sup>)

OCTO POD