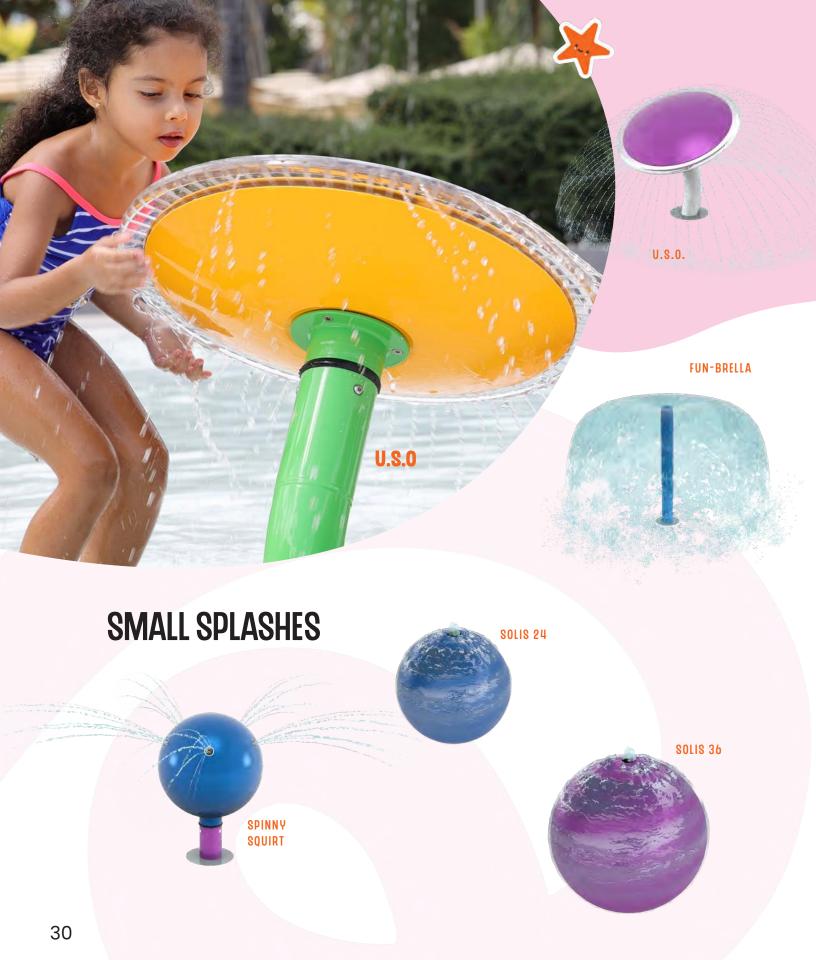

and interactive play features, Waterplay provides a wide range of products to complete any community space design, as well as enhance visitor experiences at waterparks, entertainment centres, aquatic facilities, and holiday parks!







### KALEDOSCOPE

collection

#### **COLOUR THEME:**



#### A CHILD'S IMAGINATION

is full of bright colours and fun shapes. The **Kaleidoscope Collection** takes waterplayers on an action-packed, playful adventure through a real life wonderland of discovery.

SPLASH BLASTER











### REVOLUTIONS

collection

#### **COLOUR THEME:**



#### THE REVOLUTIONS COLLECTION

was designed on an axis.
Featuring smooth lines, 360°
revolutions, spirals and spheres,
this stunning group of products
and colours unites play with a
contemporary design aesthetic.













### NATURE

wildwood collection





**EMBRACE THE GREAT OUTDOORS** 













is adaptable. Use the Ranch and Jungle themed products to build onto the Wildwood Collection and tell a story that's not only unique, but full of themed fun!





### jungle collection

**COLOUR THEME:** 



**ACCENTS:** 



Oakvale Farm & Fauna World put an end to off-season slumps with a water park that keeps visitors cool year round. Highlighting their wildlife theme with the Wildwood Collection, the splash pad comes alive with water cannon koalas, a spiral tunnel coiled like a python and small features that introduce waterplayers to native critters like kangaroos and wombats.









# NAUTICAL

high seas collection





ACCENTS:



### **ESCAPE T THE HIGH SEAS**

The Nautical Collection is sure