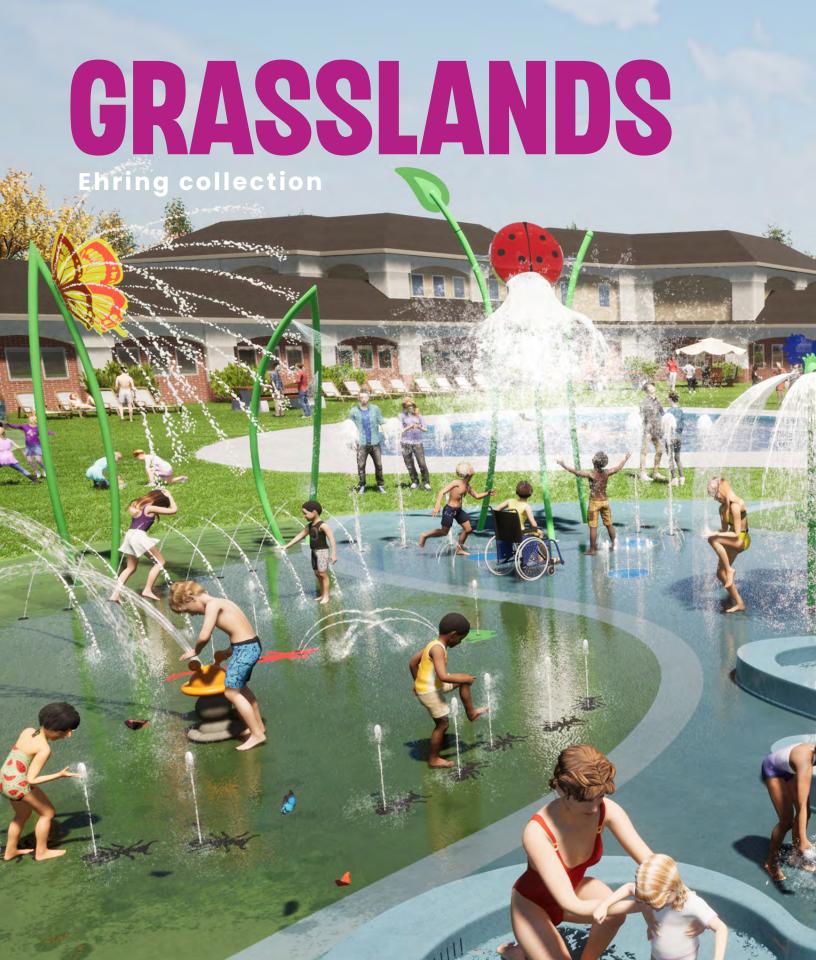

# GRASSLANDS

**Ehring collection** 

COLOUR THEME:

**ACCENTS:** 

### **TALL BLADES OF GRASS,**

whimsical wildflowers, smooth stones and friendly creatures the Grasslands Collection brings the wonder and beauty of nature to the play pad.