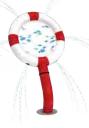

# GROUND SPRAYS & PLAYABLE FOUNTAINS

88

THEY GO ANYWHERE...

#### JUMP.SPLASH.DISCOVER

An exciting take on the traditional ground spray, Puddles bring the fun of rain puddles to the play pad. Designed with a squishy jump pad, this ground spray encourages waterplayers to stomp, dance or hop to create a splashy water effect.