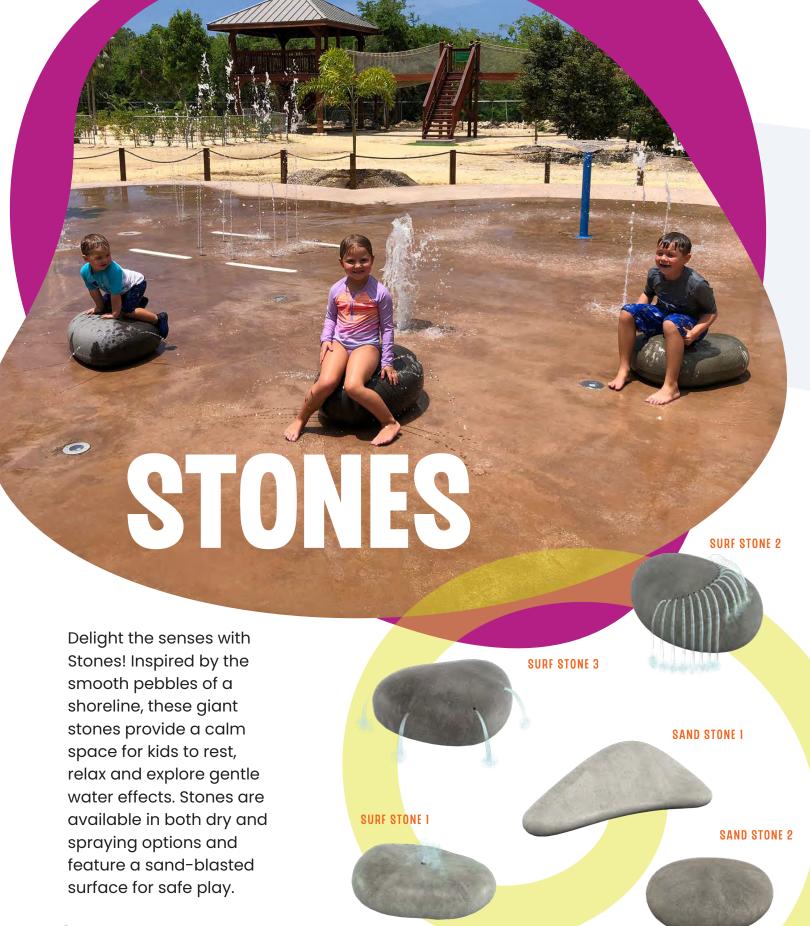

# PLAY CLUSTERS<sup>TM</sup>

**UNCOVER POCKETS OF PLAY** as the tide flows between land and sea. When waters retreat, shallow pools are left between the stones to expose coastal marvels for all to discover.

Encourage specific play styles through clusters of play perfect for any setting.