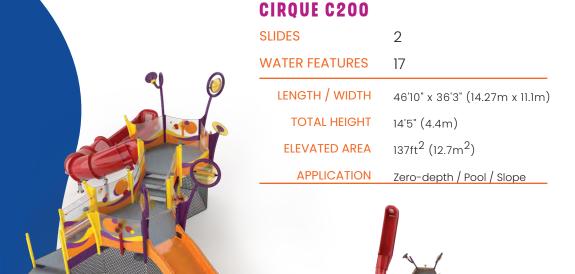

## KALEIDOSCOPE K200

SLIDES 2
WATER FEATURES 17

LENGTH / WIDTH 46'10" x 36'4" (14.27m x 11.07m)

TOTAL HEIGHT 15'3" (4.7m)

ELEVATED AREA 137ft<sup>2</sup> (12.7m<sup>2</sup>)

APPLICATION Zero-depth / Pool / Slope