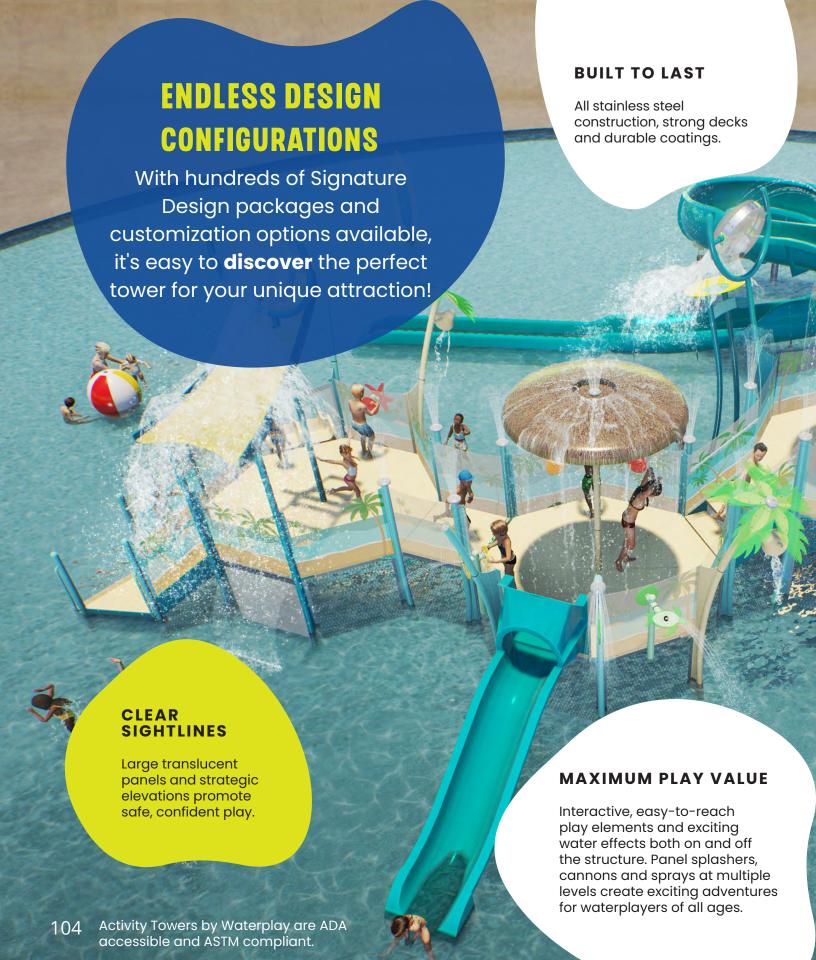

# ACTIVITY TOWERS

Activity Towers are multi-level water play structures that provide captivating visitor experiences for waterplayers of all ages.

Perfect for any facility or environment, they adapt to your unique space and can be phased over time for enduring play value.

# EXPAND YOUR ADVENTURE!

#### PLAN FOR TOMORROW WITH TODAY'S BUDGET

...USING OUR UNIVERSAL REMOVABLE FEATURE MOUNTING SYSTEMS!

**PLAYCONNECT™** 

**CENTRE POST PLAYPHASE<sup>TM</sup>**  SIGNATURE DESIGN SERIES

**MINIS** 

**AGES 2+** 