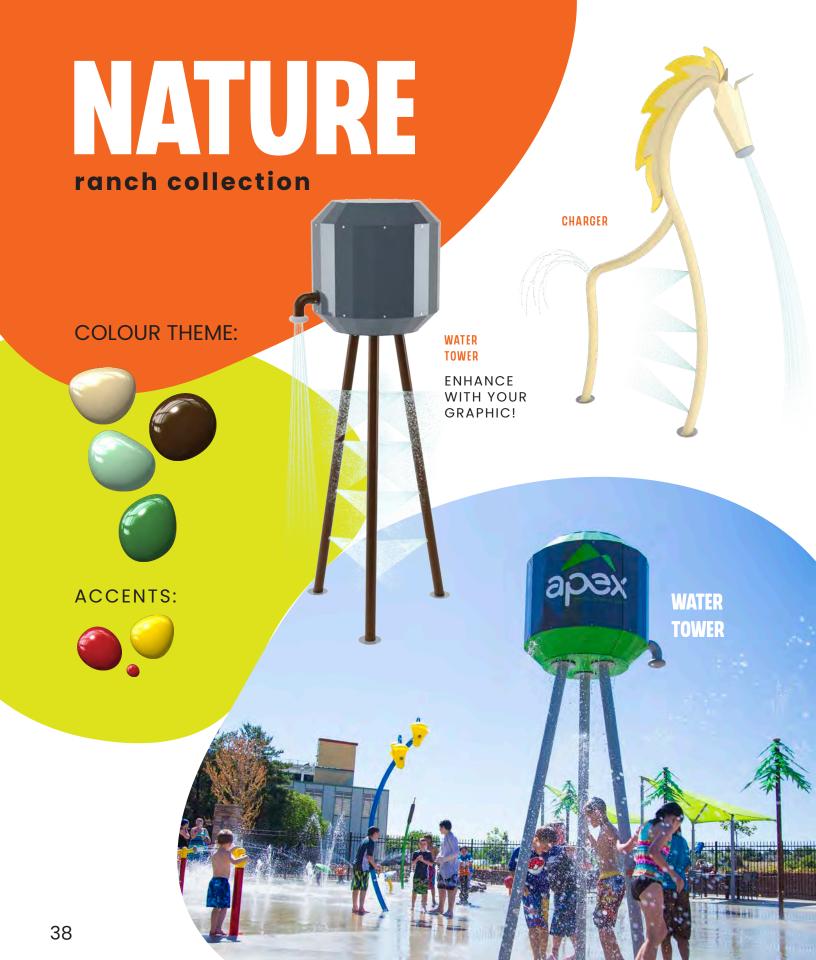

### NATURE

wildwood collection

**EMBRACE THE GREAT OUTDOORS** 

is adaptable. Use the Ranch and Jungle themed products to build onto the Wildwood Collection and tell a story that's not only unique, but full of themed fun!

### jungle collection

**COLOUR THEME:** 

**ACCENTS:** 

Oakvale Farm & Fauna World put an end to off-season slumps with a water park that keeps visitors cool year round. Highlighting their wildlife theme with the Wildwood Collection, the splash pad comes alive with water cannon koalas, a spiral tunnel coiled like a python and small features that introduce waterplayers to native critters like kangaroos and wombats.