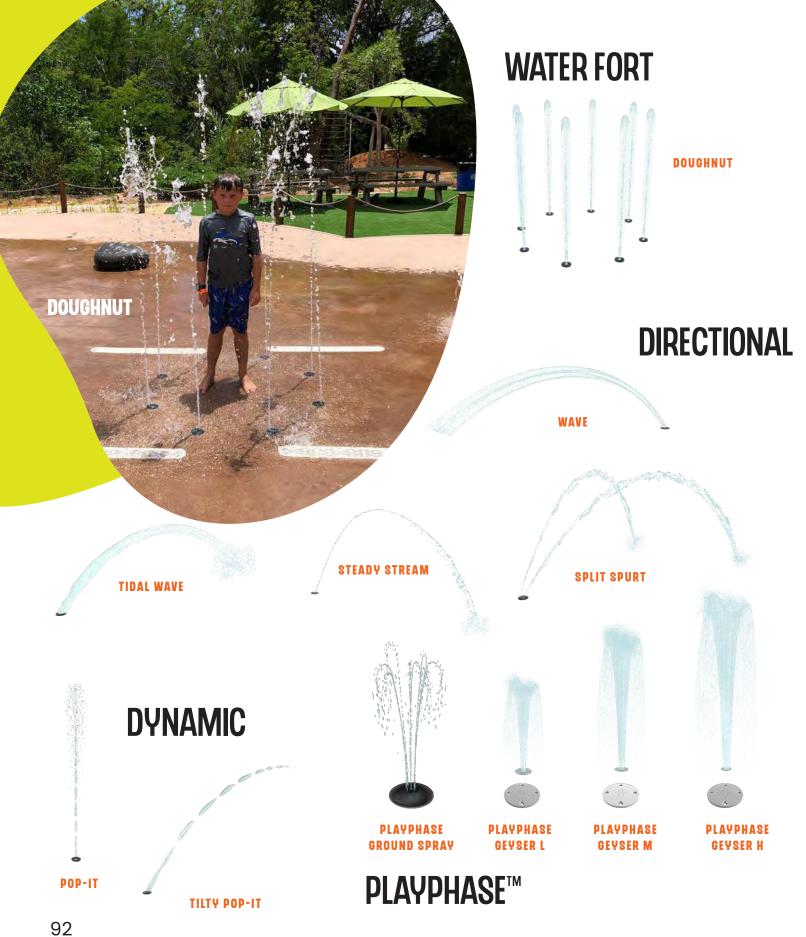

### **PLAYPHASE**<sup>™</sup>

#### DESIGN FOR THE FUTURE WITH A SLEEK, FLUSH-TO-GRADE ANCHORING SYSTEM.

Don't limit the possibilities of your next aquatic play project. Phase your installation, switch out spray features or plan for future expansions with **playPHASE<sup>TM</sup>**, a flush-to-grade anchoring system exclusive to Waterplay® Solutions.

#### FIND FLEXIBILITY WITH PLAYPHASE

playPHASE™ makes owning a splash pad EASIER! Easier to install, easier to maintain and easier to remove and replace features in future refurbishments.

#### **PLAYPHASE GROUND& GEYSER SPRAYS**

The playPHASE™ Ground & Geyser spray options add playful water action to any space while providing the opportunity to change or phase your sprays throughout its life cycle.