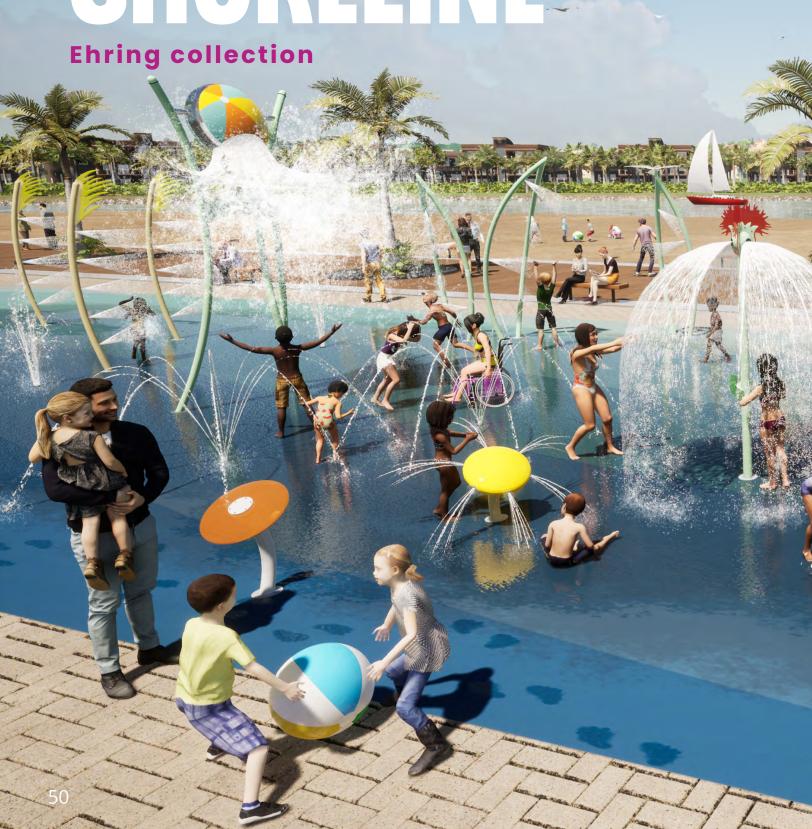

# SHORELINE

**Ehring collection** 

### **DESIGNED FOR EXPLORATION**

soaring water effects and big splashes, the Shoreline Collection guides waterplayers from the grassy meadows into a tidal zone of curious gulls and dancing kites.