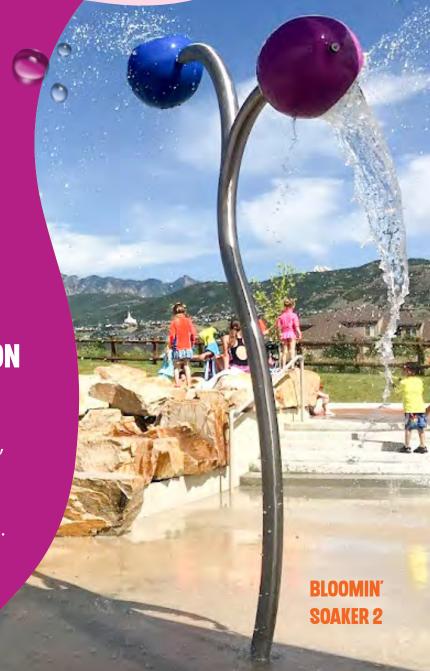

### REVOLUTIONS

collection

#### **COLOUR THEME:**

#### THE REVOLUTIONS COLLECTION

was designed on an axis.
Featuring smooth lines, 360°
revolutions, spirals and spheres,
this stunning group of products
and colours unites play with a
contemporary design aesthetic.