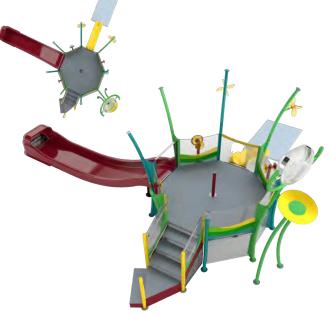

## **ADVENTURE**

AGES 4+

Give them an unforgettable adventure packed with sky-high thrills, big splashes and unmatched play value.

Perfect for larger projects and attractions

Multiple pods & elevation changes!

Perimeter splashes & interactive sprays

Open and closed water slides

4', 6' and 8' spacious deck heights

SPACIOUS DECKS

90FT<sup>2</sup> (8.3M<sup>2</sup>)

OCTO POD