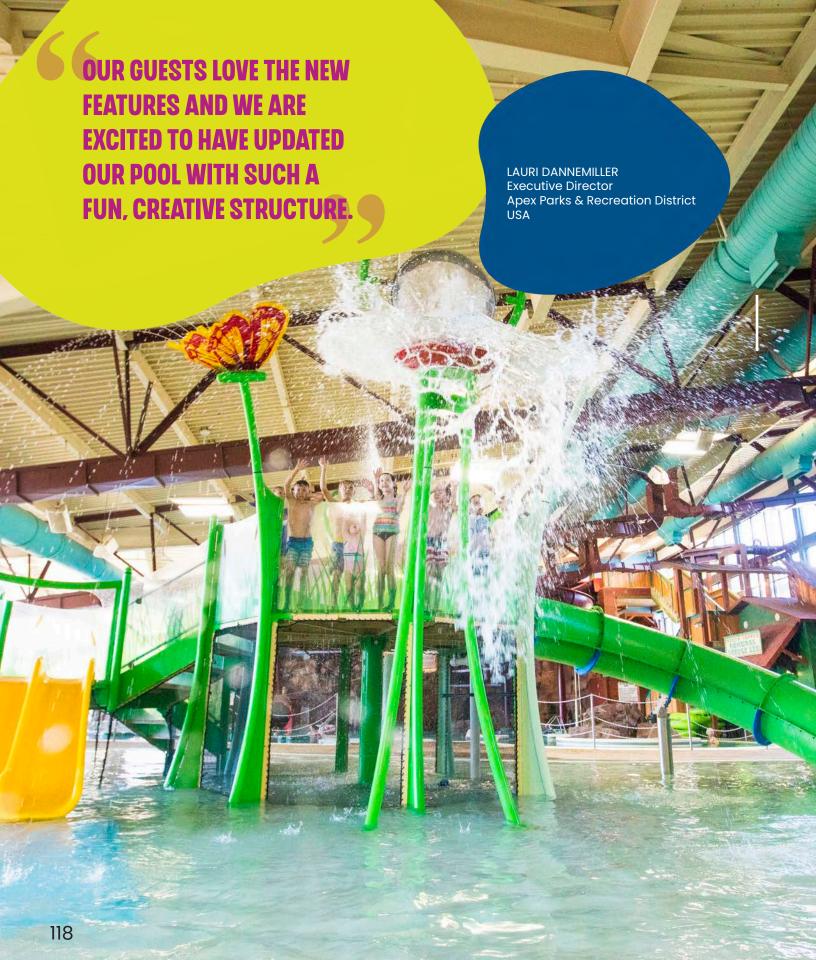

## **GRASSLANDS G300**

SLIDES 3

WATER FEATURES 23

LENGTH / WIDTH 56'3" x 44'11" (17.1m x 13.7m)

TOTAL HEIGHT 19'5" (5.9m)

ELEVATED AREA 184ft<sup>2</sup> (17.1m<sup>2</sup>)

A stunning facility renovation—the **Apex Recreation Center** in Arvada, Colorado transformed its outdated leisure pool into a multi-level Activity Tower attraction. A **Grasslands** design narrated by lively wildflowers, splashing insects and Tower Soaker re-invigorates the play experience for all ages and energy levels.