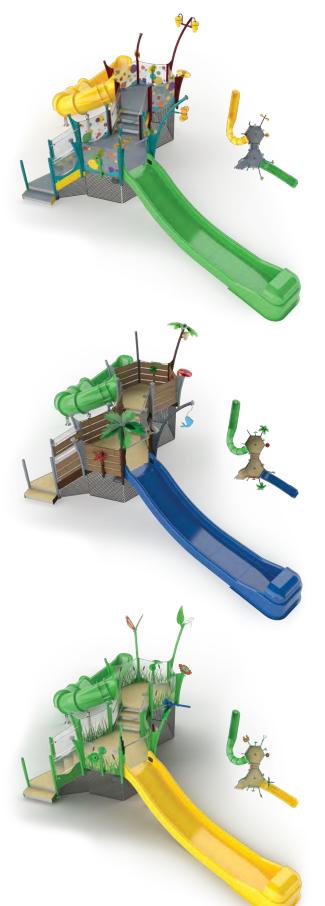

## **GRASSLANDS G100**

**SLIDES** 

**WATER FEATURES** 4

> LENGTH / WIDTH 23'10" x 13'3" (7.26m x 4.04m)

**TOTAL HEIGHT** 14'5" (4.4m)

**APPLICATION** Zero-depth / Pool / Slope

## **GRASSLANDS G100**

SLIDES 1
WATER FEATURES 10

LENGTH / WIDTH 35' x 18'9" (10.68m x 5.7m)

TOTAL HEIGHT 13' (3.96m)

ELEVATED AREA 47ft<sup>2</sup> (44m<sup>2</sup>)

APPLICATION Zero-depth / Pool / Slope

SLIDES 1

## **GRASSLANDS G200**

SLIDES 2

WATER FEATURES 17

LENGTH / WIDTH 46'10" x 36'3" (14.27m x 11.05m)

**TOTAL HEIGHT** 16'6" (5.02m) **ELEVATED AREA** 137ft<sup>2</sup> (12.7m<sup>2</sup>)