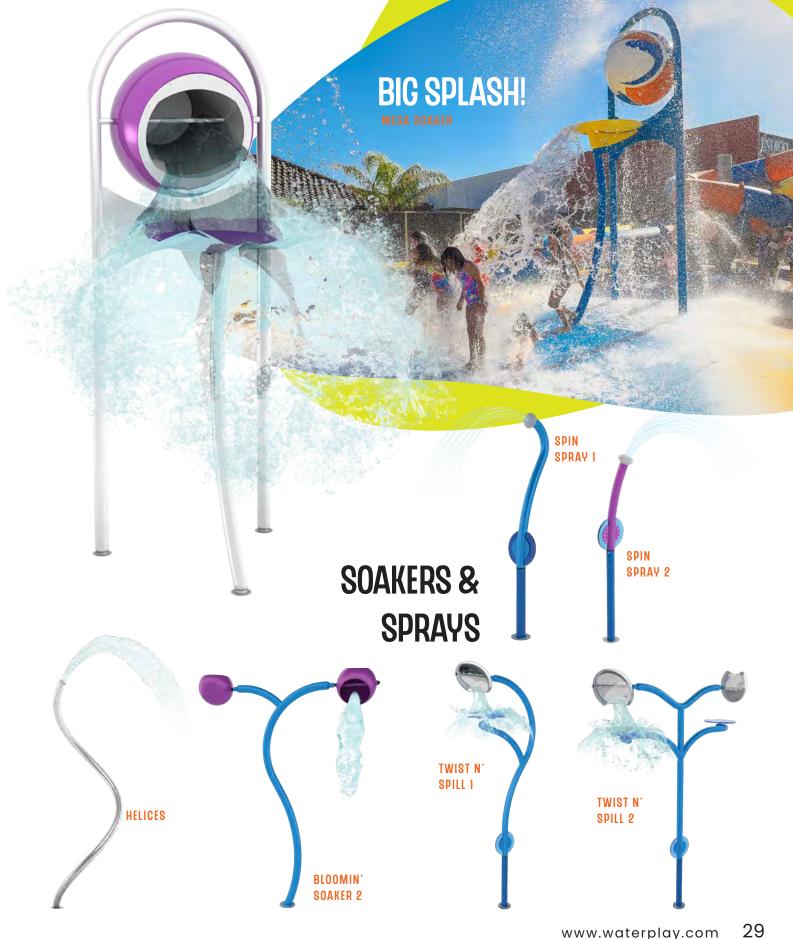

s and interactive play features, Waterplay provides a wide range of products to complete any community space design, as well as enhance visitor experiences at waterparks, entertainment centres, aquatic facilities, and holiday parks!







### KALEDOSCOPE

collection

#### **COLOUR THEME:**



#### A CHILD'S IMAGINATION

is full of bright colours and fun shapes. The **Kaleidoscope Collection** takes waterplayers on an action-packed, playful adventure through a real life wonderland of discovery.

SPLASH BLASTER











### REVOLUTIONS

collection

#### **COLOUR THEME:**



#### THE REVOLUTIONS COLLECTION

was designed on an axis.
Featuring smooth lines, 360°
revolutions, spirals and spheres,
this stunning group of products
and colours unites play with a
contemporary design aesthetic.













### NATURE

wildwood collection





**EMBRACE THE GREAT OUTDOORS** 













is adaptable. Use the Ranch and Jungle themed products to build onto the Wildwood Collection and tell a story that's not only unique, but full of themed fun!





### jungle collection

**COLOUR THEME:** 



**ACCENTS:** 



Oakvale Farm & Fauna World put an end to off-season slumps with a water park that keeps visitors cool year round. Highlighting their wildlife theme with the Wildwood Collection, the splash pad comes alive with water cannon koalas, a spiral tunnel coiled like a python and small features that introduce waterplayers to native critters like kangaroos and wombats.









# NAUTICAL

high seas collection





ACCENTS:



### **ESCAPE T THE HIGH SEAS**

The Nautical Collection is sur