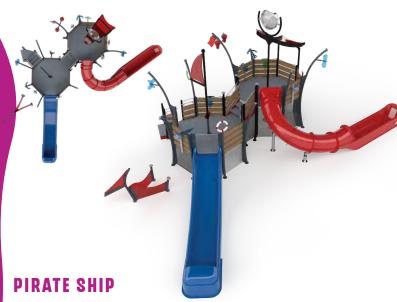

## **TORTUGA ADVENTURE**

SLIDES 3

WATER FEATURES 43

LENGTH / WIDTH 54'2" x 51'2" (16.5m x 15.6m)

TOTAL HEIGHT 19'5" (5.9m)

ELEVATED AREA 274ft<sup>2</sup> (25.5m<sup>2</sup>)

APPLICATION Zero-depth / Pool / Slope