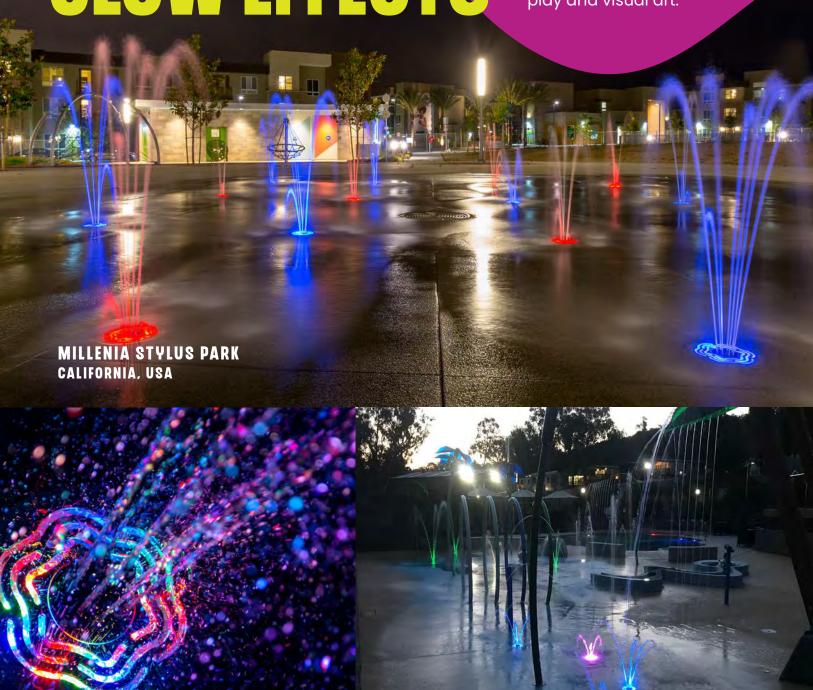

# LUMINARIES & GLOW EFFECTS

94

Extend the hours of usage and create a striking water display that flows from day to night! Luminaries create a multi-functional space that glimmers between play and visual art.