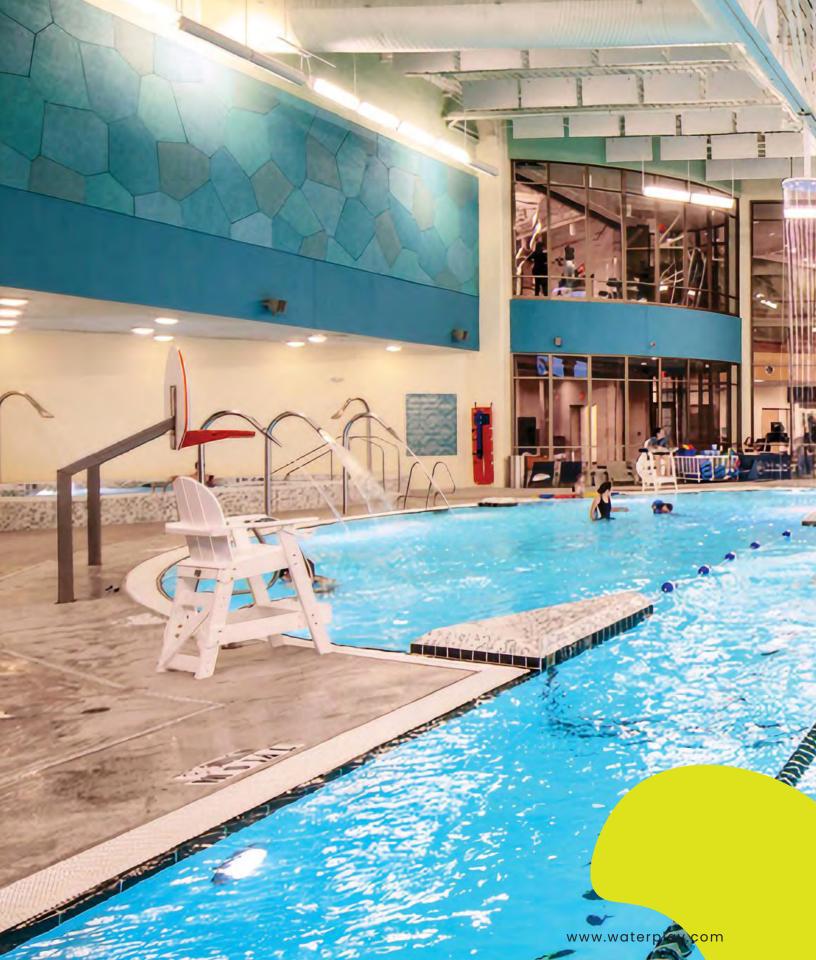

# AQUATIC FACILITY FEATURES

A place for everyone to enjoy. From a refresing massage to an adventurous float down a cazylazy river, these unique features will add extra value to any aquatic facility.

## LAZY RIVERS

#### **DIAL UP THE THRILL-O-METER!**

From lazy to lively, these aquatic features transform lazy rivers into an attraction like no other! Turn your traditional lazy river into and adventure for all!