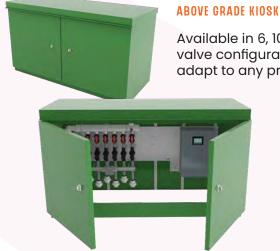

o Activator

is an all-in-one water management solution for small aquatic spaces, it combines manifold and controller technology in one flush-to-grade solution.

\*Supports up to 40 GPM (151 LPM)
For more information, please refer to the Water Management brochure



## **DRAINS**



STAINLESS STEEL DRAIN

**AVAILABLE COLOURS:** standard waterplay colours



BASIC CONTROLLER



SMARTPLAY™ CONTROLLER

## **CONTROLLERS**

## Waterplay® smartACCESS™

Control multiple play spaces from one screen through the intuitive user interface and collect data for analysing and reporting. Waterplay's smartACCESS connects you to what's happening at your play space anywhere, anytime.

## **MANIFOLDS**

Available in 6, 9, 12, 15 and 18 valve configurations to adapt to any project size.



## KIOSKS & VAULTS









\* TANKS AVAILABLE UPON REQUEST

## RECIRCULATION

Waterplay's recirculation system functions as a closed water management unit that continually recycles treated water to and from the play space.



WATER
MANAGEMENT
SYSTEMS



TREATMENT SYSTEM 2 150 GPM / 568 LPM



75 GPM / 284 LPM



**HOLDING TANK** The holding tank contains water on the way to the water management system where the primary chemical disinfection occurs.

advanced water treatment technologies. Water is continuously recycled to and from the play space using this method.

## FLOW THROUGH

Waterplay's flow through water management system drains into the local sanitary or storm drain system. The water is then handled according to local municipal water management strategies.

ACTIVATOR
Use the activator to trigger the