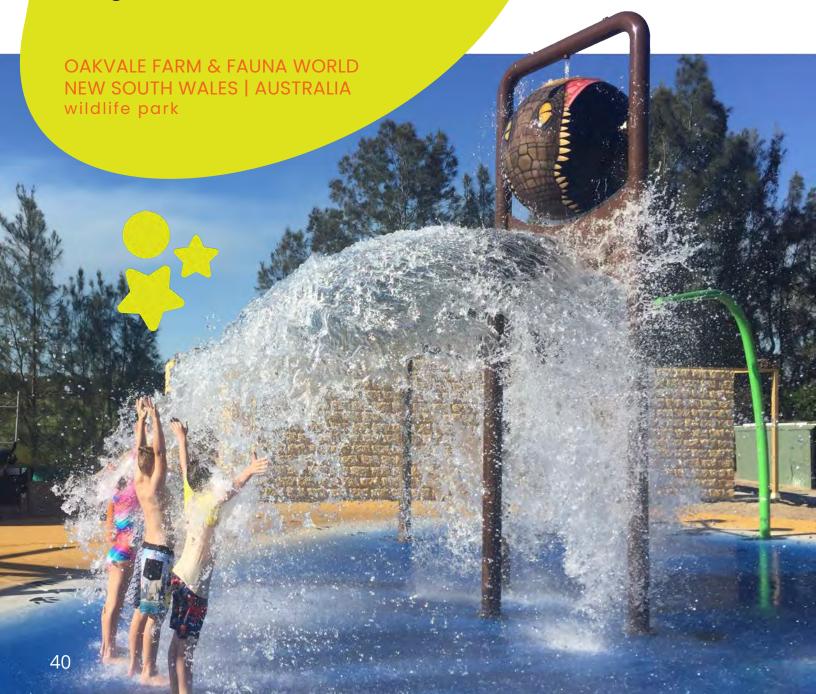

### jungle collection

**COLOUR THEME:** 

**ACCENTS:** 

Oakvale Farm & Fauna World put an end to off-season slumps with a water park that keeps visitors cool year round. Highlighting their wildlife theme with the Wildwood Collection, the splash pad comes alive with water cannon koalas, a spiral tunnel coiled like a python and small features that introduce waterplayers to native critters like kangaroos and wombats.