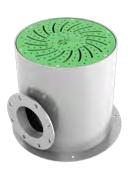

### The Eco Activator

is an all-in-one water management solution for small aquatic spaces, it combines manifold and controller technology in one flush-to-grade solution.

\*Supports up to 40 GPM (151 LPM)
For more information, please refer to the Water Management brochure