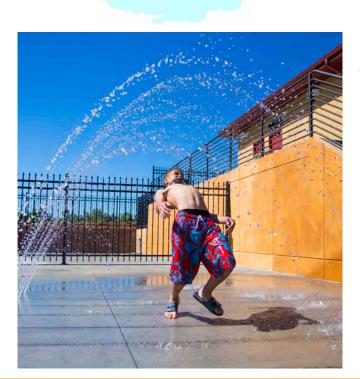

## HIGHLIGHTS

Four times the fun! The Spray Tunnel features an angled nozzle for those looking for a water tunnel or upright spray to create a wall of water.

- Flush-to-grade
- No pinch points
- · Durable, anti-galling acetal nozzle

#### WATER DISPLAY

multiple nozzle, angled spray effect