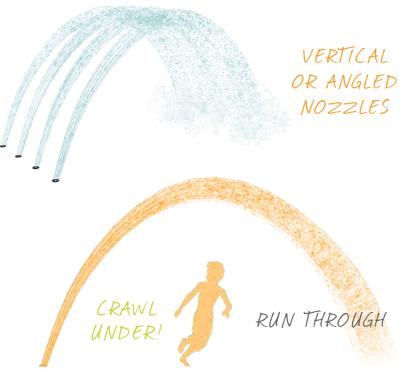

## HIGHLIGHTS

Four times the fun! The Spray Tunnel features an angled nozzle for those looking for a water tunnel or upright spray to create a wall of water.

- Flush-to-grade
- No pinch points
- · Durable, anti-galling acetal nozzle

#### WATER DISPLAY

multiple nozzle, angled spray effect