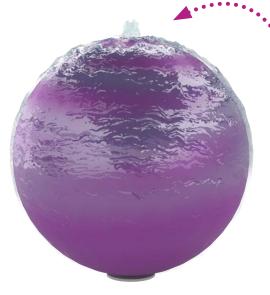

# **SOLIS 36**

0010-0379

COMPATIBLE NOZZLES:

Monster 5
Geyser
Tulip
Confetti Spray
Charlotte's Web
Bubbler

See Specification Sheet for product data.

WATER EFFECT

SPRAY & CASCADING

### **PLAY OPPORTUNITIES:**

DESIGN INSPIRATION: Score big points by upgrading your Solis to create a themed play experience! (additional graphic charges apply)

At 36" (914 mm) in diameter, the Solis adds dimension to any play pad or urban design. Its cascading water effect encourages sensorial play for all ages.