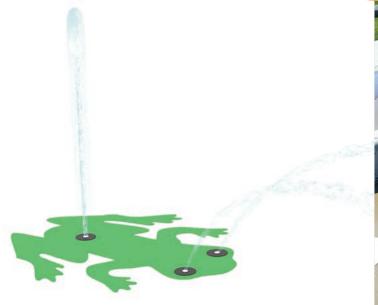

## **FROG**

0010-7455

**PRODUCT LINE** Ground Sprays

CATEGORY Silho

Silhouette Sprays

## **PLAY OPPORTUNITIES**

This flush mounted, interactive ground spray erupts with a bigger and bigger spray as waterplayers work together to cover the nozzles. Bring the play pad to life by pairing the frog with snakes, ants and gecko crawlers!