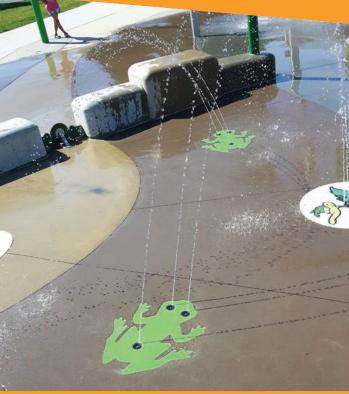

## **PLAY OPPORTUNITIES**

This flush mounted, interactive ground spray erupts with a bigger and bigger spray as waterplayers work together to cover the nozzles. Bring the play pad to life by pairing the frog with snakes, ants and gecko crawlers!