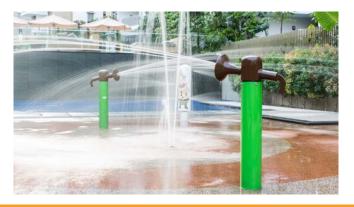

## HIGHLIGHTS

Let the games begin! The Cosmic Cannon is a play pad favourite for interactive and team play. Grab its handle to rotate the water spray. Pair with multiple cannons for a high action play experience.