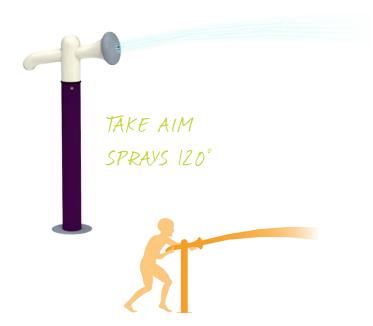

## HIGHLIGHTS

Let the games begin! The Cosmic Cannon is a play pad favourite for interactive and team play. Grab its handle to rotate the water spray. Pair with multiple cannons for a high action play experience.

## waterplay<sup>®</sup> solutions corp.

high action
 interactive
 360° rotation

PRODUCT COLLECTION
JamSessions
COLOURS
See Waterplay Colour Collections

1.800.590.5552 (USA & CAN) | +1 (250) 712.3393 (INTL) info@waterplay.com | www.waterplay.com