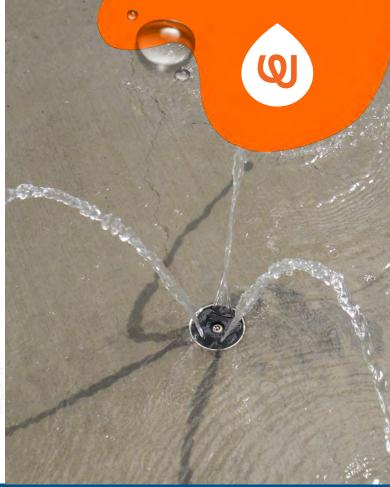

#### **PLAY OPPORTUNITIES:**

The Buttercup sprays three thin streams of soft water to about 24" before cascading downwards.

COGNITIVE

PHYSICAL

Play is fundamental in childhood development, health and wellbeing. Waterplay products are designed using research that supports cognitive, social and emotional, creative and physical growth. The above icons represent the leading attributes associated with this play feature.