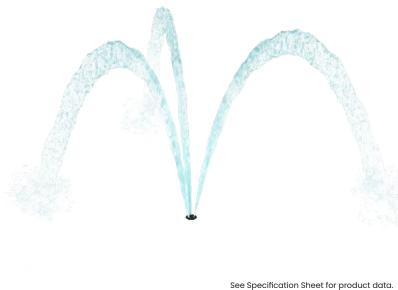

#### **PLAY OPPORTUNITIES:**

The Buttercup sprays three thin streams of soft water to about 24" before cascading downwards.

COGNITIVE

PHYSICAL

Play is fundamental in childhood development, health and wellbeing. Waterplay products are designed using research that supports cognitive, social and emotional, creative and physical growth. The above icons represent the leading attributes associated with this play feature.