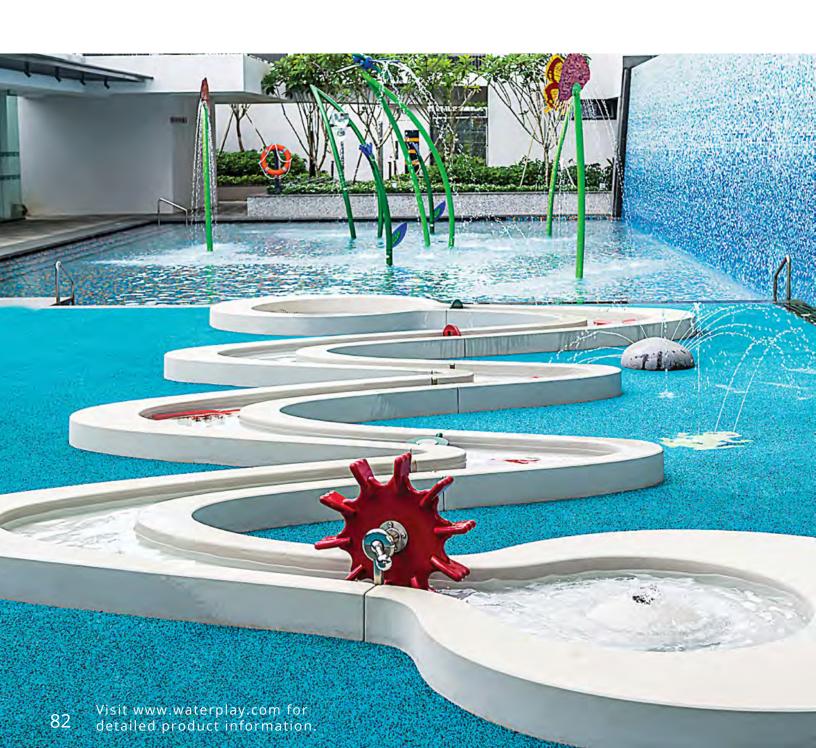

#### **DISCOVERY PLAY**

curiosity collection

**The Curiosity Collection** is designed to spark exploration, wonderment, intrigue and discovery. Children of all ages can move, touch and manipulate the flow using interactive weirs that will exercise their minds and problem solving skills.

## INTRODUCING WATERWAYS

A cascading adventure for inquisitive waterplayers who like to explore the different ways that water moves.

Guide the water into waterfalls and gullies, through spinning weirs and tipping buckets, across sneaky holes and into whirling basins. Waterways offers a new adventure at every turn.

MODULAR DESIGN Build a unique configuration for any space.

EASY INSTALLATION One connection point per feature reduces installation requirements and cost.

waterfalls

"If you can't go through an obstacle, go around it, Water does."

Margaret Atwood
The Penelopiad

Inspired by nature, designed for fun—the **Discovery Stream** is a modular stream bed packed full of fascinating water weirs that challenge the mind and evoke thoughtful play. Perfect for waterplayers of all ages and abilities. Weirs are also available as stand-alone features for preexisting water beds.