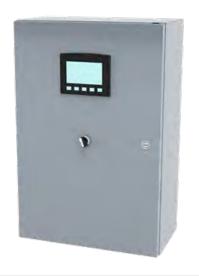

#### CONTROLLER

Waterplay<sup>®</sup> smartACCESS™

Control multiple play spaces from one screen through the intuitive user interface and collect data for analyzing and reporting. Waterplay's smartACCESS connects you to what's happening at your play space anywhere, anytime.

controller