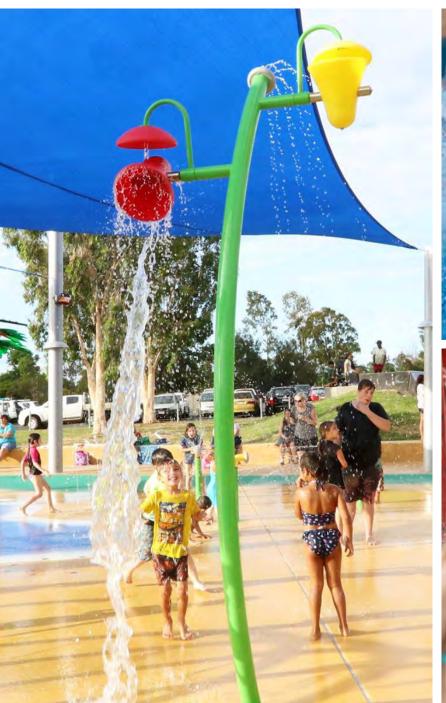

# NAUTICAL

Inspired by South Africa's subtropical beaches, the **WavePark Gateway Entertainment Centre** takes families on a refreshingly cool adventure. Set sail on a magnificent pirate ship, navigate tidal waves from the Mega Soaker and hang out under the showering palms. The perfect reward after a busy day of shopping.