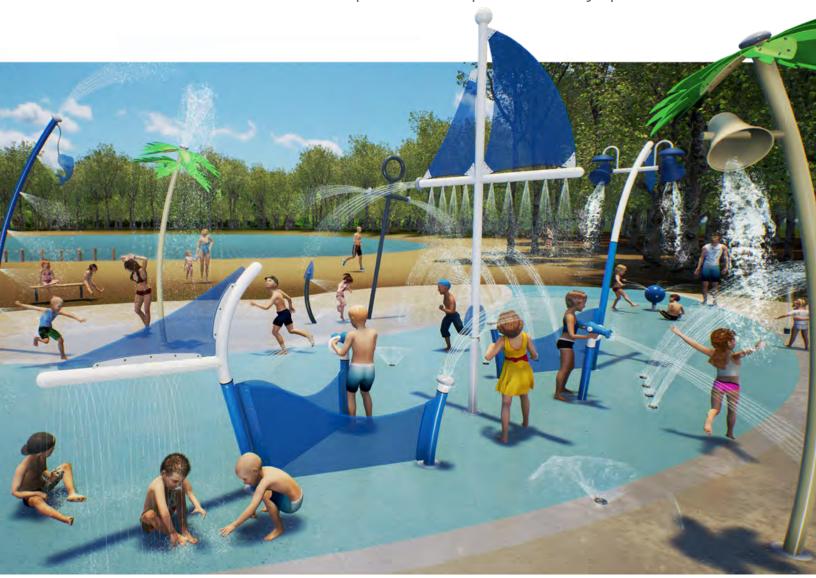

# CREATIVE NAUTICAL COLLECTIONS themed collection

**Escape to the high seas.** The Nautical Collection is sure to unleash adventure and courage in waterplayers of all ages and abilities. Brave the open water on the H.M.S. Waterplay, spray the nearest pirate or make friends with the wiggly Octopus!

### HIGH SEAS nautical collection

Visit www.waterplay.com for detailed product information.

anchors & rods

soakers & sprays

# NAUTICAL

Inspired by South Africa's subtropical beaches, the **WavePark Gateway Entertainment Centre** takes families on a refreshingly cool adventure. Set sail on a magnificent pirate ship, navigate tidal waves from the Mega Soaker and hang out under the showering palms. The perfect reward after a busy day of shopping.