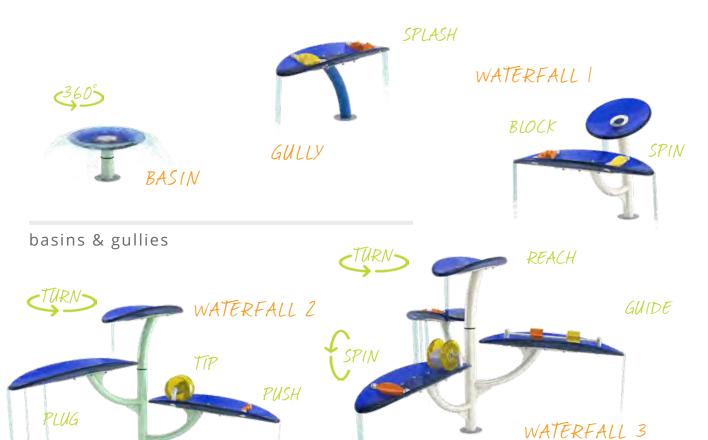

## INTRODUCING WATERWAYS

A cascading adventure for inquisitive waterplayers who like to explore the different ways that water moves.

Guide the water into waterfalls and gullies, through spinning weirs and tipping buckets, across sneaky holes and into whirling basins. Waterways offers a new adventure at every turn.

MODULAR DESIGN Build a unique configuration for any space.

EASY INSTALLATION One connection point per feature reduces installation requirements and cost.

waterfalls

"If you can't go through an obstacle, go around it, Water does."