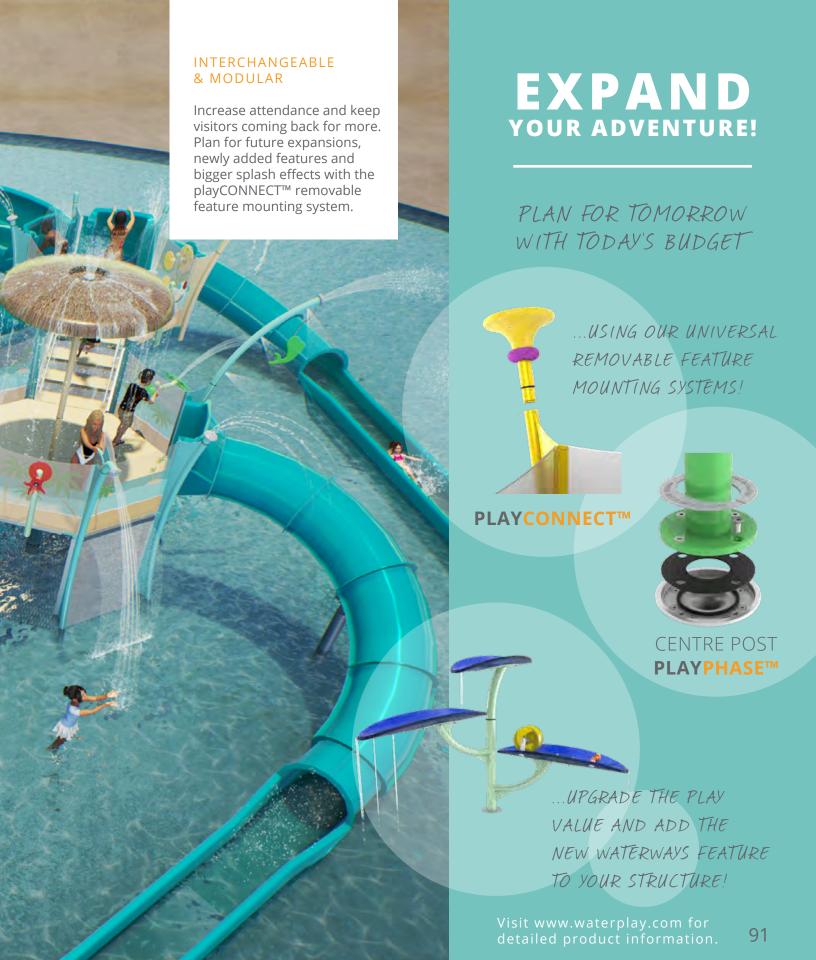

# DESIGNING PLAY WITH UNLIMITED POTENTIAL

Design for the future with a sleek, flush-to-grade anchoring system.

Don't limit the possibilities of your next aquatic play project. Phase your installation, switch out spray features or plan for future expansions with **playPHASE™**, a flush-to-grade anchoring system exclusive to Waterplay® Solutions.

#### **playPHASE™**

Phase your project, expand your play space and easily retrofit with playPHASE™, a flush-to-grade anchoring system that eliminates the need for toe guards and allows you to start construction early while we finish manufacturing your features.

#### playCONNECT™

The industry's first modular feature mounting system for activity towers simplifies the installation and reduces the need for cranes. Phase, expand, add, remove or replace features with playCONNECT™ to extend the lifetime of your structure.