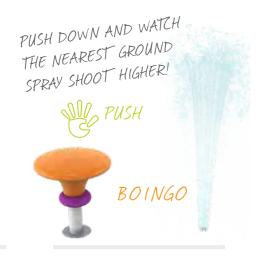

#### ON DEMAND WATER ACTIVATION

Optimize water use and maximize play value with Waterplay's on demand button activators. A perfect solution for reducing water consumption while creating a dynamic play experience. **Push** to start the flow of water.