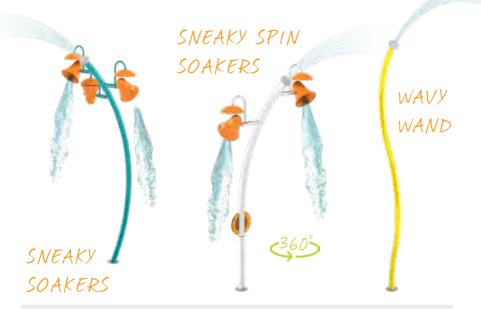

# CREATIVE JAMSESSIONS COLLECTIONS urban collection

**Everyone's a musician** with the JamSessions Collection. Dance under the spilling bells, plug the nozzles of the Sound Sprays, or dance on the keys of the Tappin' Tunes.

## JAMSESSIONS urban collection

Visit www.waterplay.com for detailed product information.

soakers & sprays

soakers & sprays

arches

themed activator

U.S.O. FUN-BRELLA MISTY TWISTY

MAGNIF-EYE