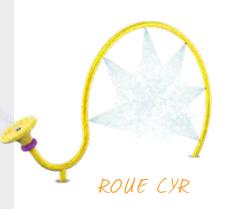

# CREATIVE CIRQUE COLLECTIONS by ehring

**The Cirque Collection** is designed for collaborative fun. Push, spin, plug and take aim. This troupe of whimsical and looping play features delights waterplayers with a spectacular water show.

## C R E A T I V E COLLECTION

### CIRQUE by ehring

Visit www.waterplay.com for detailed product information.

soakers & sprays

soakers & sprays

arches

cannons

small splashes

BIG TOP SOAKER