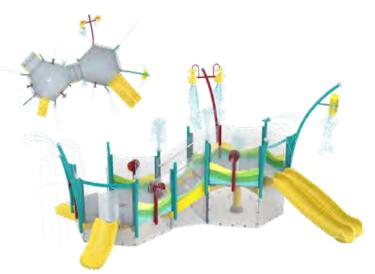

## CREATIVE | KALEIDOSCOPE

**A child's imagination** is full of bright colours and fun shapes. The Kaleidoscope Collection takes waterplayers on an action-packed, playful adventure through a real life wonderland of discovery.

# CREATIVE

**KALEIDOSCOPE** classic collection COLOUR THEME:

Visit www.waterplay.com for detailed product information.