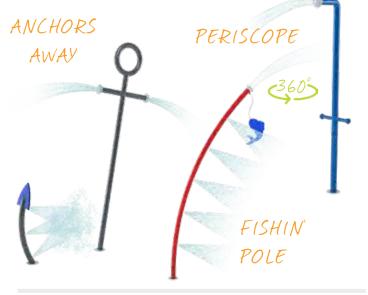

# CREATIVE NAUTICAL COLLECTIONS themed collection

**Escape to the high seas.** The Nautical Collection is sure to unleash adventure and courage in waterplayers of all ages and abilities. Brave the open water on the H.M.S. Waterplay, spray the nearest pirate or make friends with the wiggly Octopus!

### HIGH SEAS nautical collection

Visit www.waterplay.com for detailed product information.

anchors & rods

soakers & sprays