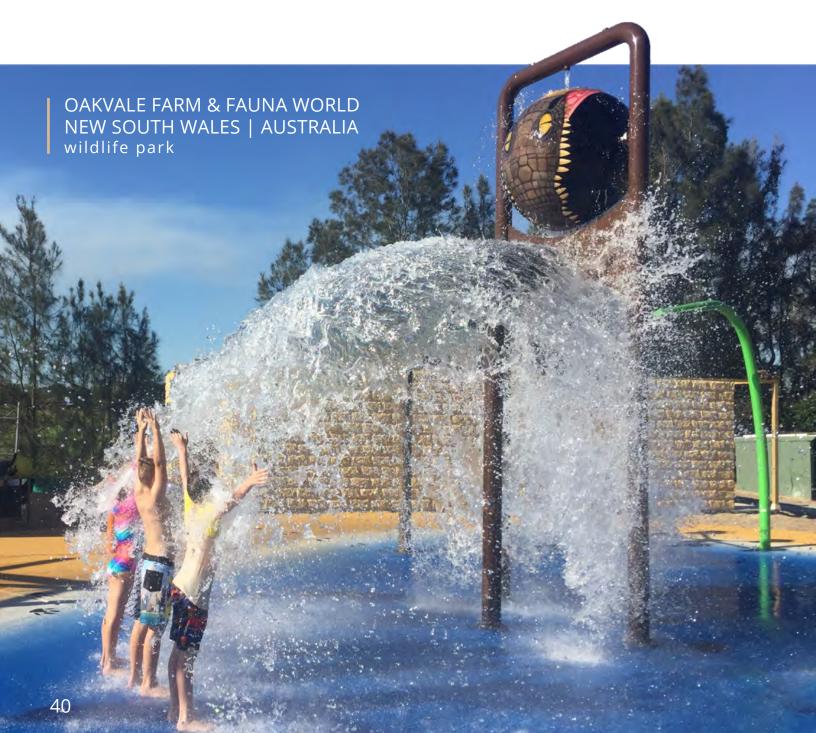

# NATURE

**Oakvale Farm & Fauna World** put an end to off-season slumps with a water park that keeps visitors cool year round. Highlighting their wildlife theme with the Wildwood Collection, the splash pad comes alive with water cannon koalas, a spiral tunnel coiled like a python and small features that introduce waterplayers to native critters like kangaroos and wombats.