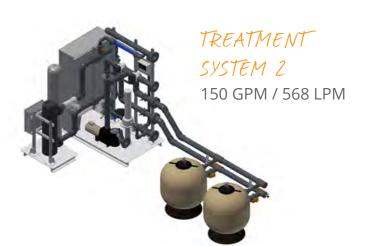

## RECIRCULATION

Waterplay's recirculation system functions as a closed water management unit that continually recycles treated water to and from the play space.

TREATMENT SYSTEM 3 300 GPM / 1136 LPM

water management systems

# SYSTEMS

Waterplay's flow through water management system drains into the local sanitary or storm drain system. The water is then handled according to local municipal water management strategies.