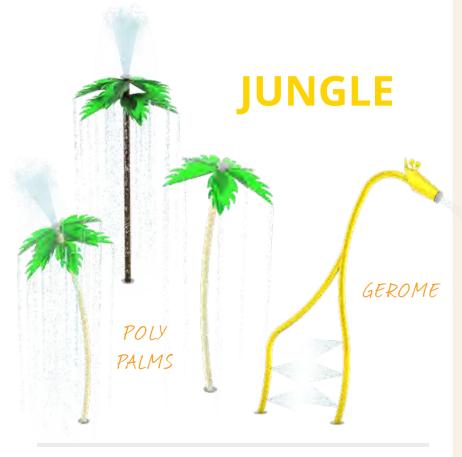

### RANCH & JUNGLE nature collection

COLOUR THEME:

Visit www.waterplay.com for detailed product information.

#### **RANCH**

COLOUR THEME:

Our **Nature Collection** is adaptable. Use the Ranch and Jungle themed products to build onto the Wildwood Collection and tell a story that's not only unique, but full of themed fun!

See pages 36 & 37 for Wildwood Collection.