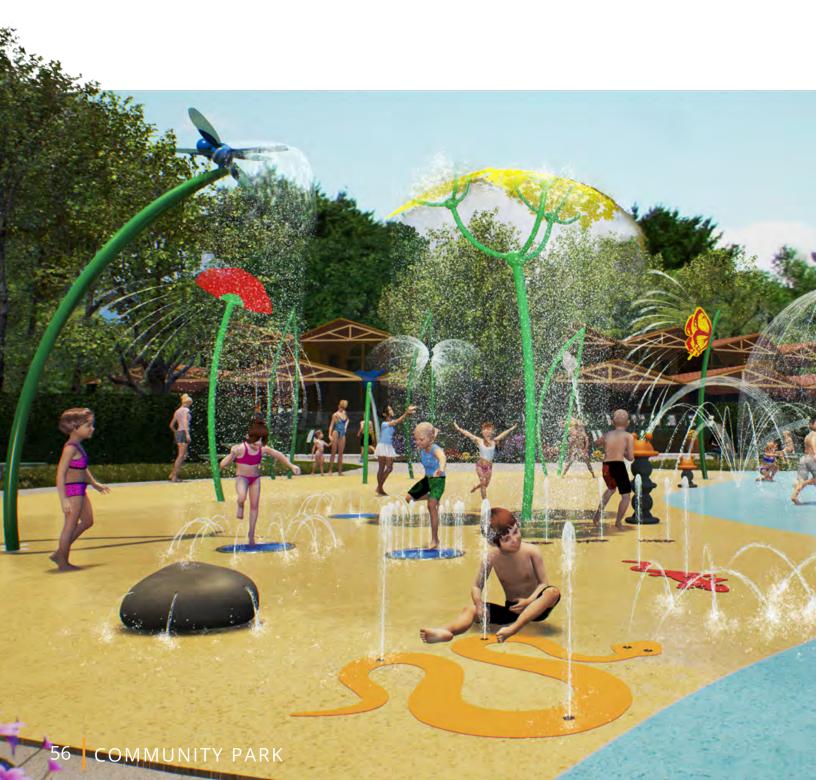

# CREATIVE NATURE COLLECTIONS themed collection

**Embrace the great outdoors** with the Nature Collection. Giant raining leaves, trees, flowers, spraying cat tails and wiggly water cannons are designed to peak the imagination of all waterplayers, young and experienced.

#### **RANCH**

COLOUR THEME:

Our **Nature Collection** is adaptable. Use the Ranch and Jungle themed products to build onto the Wildwood Collection and tell a story that's not only unique, but full of themed fun!

# NATURE

**Oakvale Farm & Fauna World** put an end to off-season slumps with a water park that keeps visitors cool year round. Highlighting their wildlife theme with the Wildwood Collection, the splash pad comes alive with water cannon koalas, a spiral tunnel coiled like a python and small features that introduce waterplayers to native critters like kangaroos and wombats.