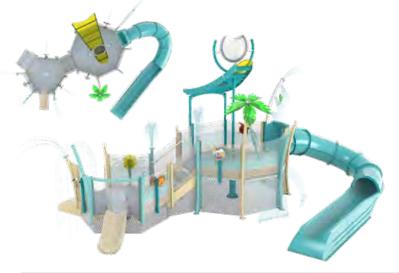

# CREATIVE NAUTICAL COLLECTIONS themed collection

**Escape to the high seas.** The Nautical Collection is sure to unleash adventure and courage in waterplayers of all ages and abilities. Brave the open water on the H.M.S. Waterplay, spray the nearest pirate or make friends with the wiggly Octopus!

## CREATIVE

### HIGH SEAS nautical collection

Visit www.waterplay.com for detailed product information.

anchors & rods

soakers & sprays