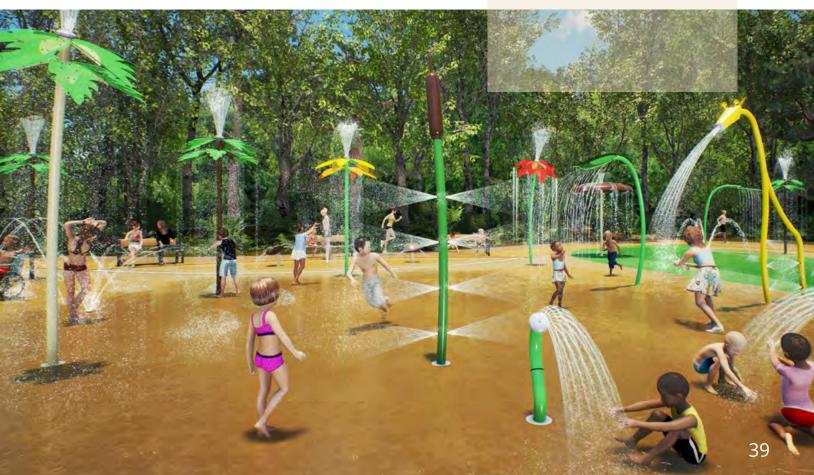

# CREATIVE NATURE COLLECTIONS themed collection

**Embrace the great outdoors** with the Nature Collection. Giant raining leaves, trees, flowers, spraying cat tails and wiggly water cannons are designed to peak the imagination of all waterplayers, young and experienced.

# NATURE

**Oakvale Farm & Fauna World** put an end to off-season slumps with a water park that keeps visitors cool year round. Highlighting their wildlife theme with the Wildwood Collection, the splash pad comes alive with water cannon koalas, a spiral tunnel coiled like a python and small features that introduce waterplayers to native critters like kangaroos and wombats.