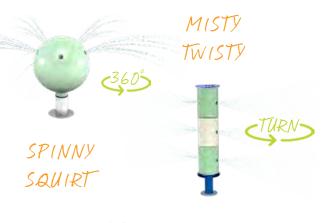

## CREATIVE | KALEIDOSCOPE

**A child's imagination** is full of bright colours and fun shapes. The Kaleidoscope Collection takes waterplayers on an action-packed, playful adventure through a real life wonderland of discovery.

# CREATIVE

**KALEIDOSCOPE** classic collection COLOUR THEME:

Visit www.waterplay.com for detailed product information.