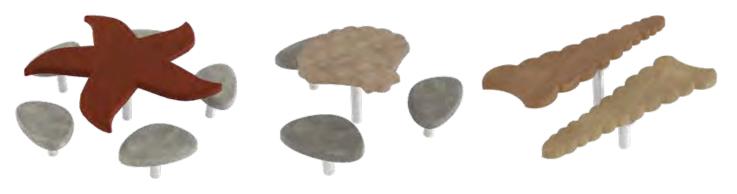

CUSTOMIZABLE
WITH A CITY
NAME, LOGO,
OR SPONSOR
RECOGNITION

arches

serene stones

Seashells with a circle of stones create a contemplative tide pool for scientific exploration.

#### PLAY CLUSTERS™

Encourage specific play styles through clusters of play perfect for any setting.

UNCOVER POCKETS OF PLAY AS THE TIDE FLOWS BETWEEN LAND AND SEA. WHEN WATERS RETREAT, SHALLOW POOLS ARE LEFT BETWEEN THE STONES TO EXPOSE COASTAL MARVELS FOR ALL TO DISCOVER.