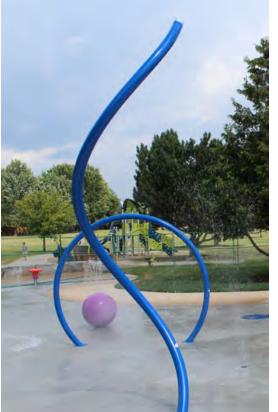

# DESIGNING PLAY WITH UNLIMITED POTENTIAL

Design for the future with a sleek, flush-to-grade anchoring system.

Don't limit the possibilities of your next aquatic play project. Phase your installation, switch out spray features or plan for future expansions with **playPHASE™**, a flush-to-grade anchoring system exclusive to Waterplay® Solutions.

Waterplay's universal playPHASE™ base is compatible with geyser sprays (low, medium and high), a winter cap and freestanding play features.

PLAYPHASE" CAP

- Compatible with any Waterplay aquatic feature.
- Flush-to-grade design safely conceals hardware.
- playPHASE™ geysers works with low, medium and high flow rates.
- Sleek and seamless for a flawless play space.

## Find flexibility with playPHASE™

The playPHASE™ Geyser spray adds playful water action to any space while providing the opportunity to change your space throughout its life cycle.