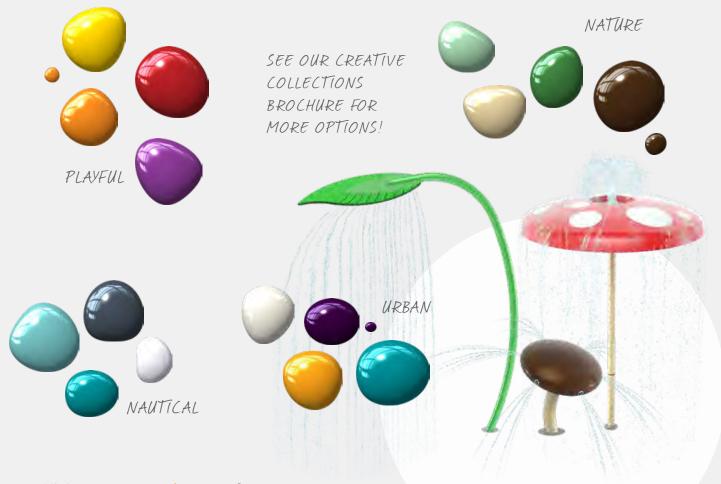

# COLOUR INSPIRATION

Pairing colours can be tricky and choosing combinations that work together effectively is key to the success of your design. By selecting one of Waterplay's harmonized colour collections, you can comfortably reinforce a unified, themed appearance to ensure that your next aquatic play project hits the mark.