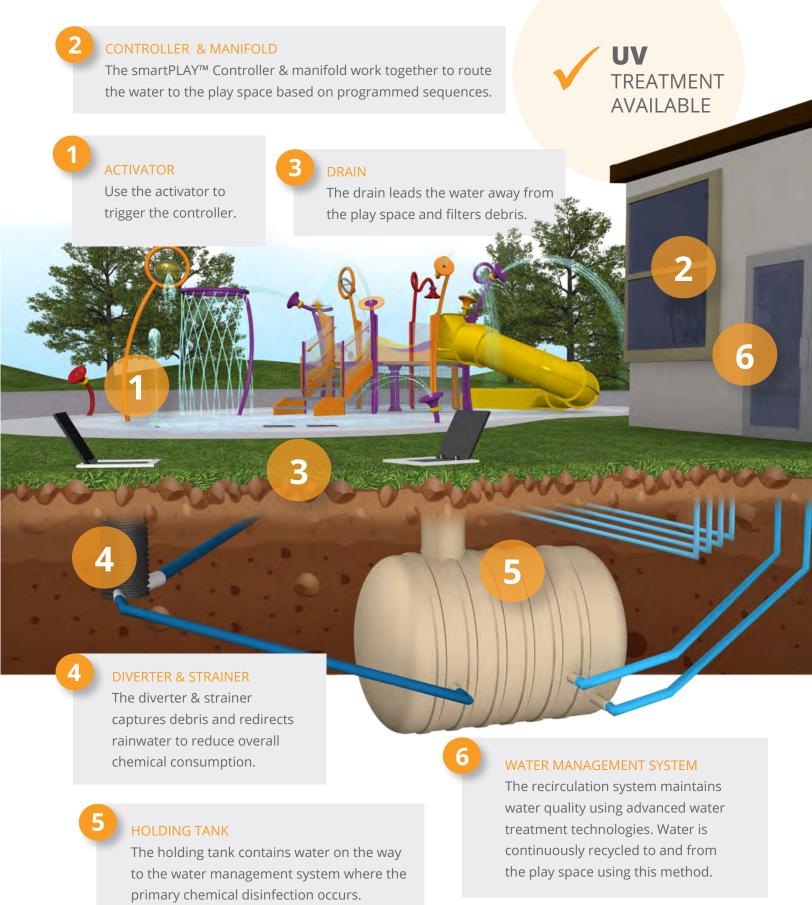

#### ACTIVATOR

Use the activator to trigger the controller.

#### **CONTROLLER & MANIFOLD**

The smartPLAY™ Controller & manifold work together to route the water to the play space based on programmed sequences.

#### CLASSIC DRAIN

AVAILABLE COLOURS: BEIGE, GREEN, GREY & BLACK

AVAILABLE COLOURS: STANDARD WATERPLAY COLOURS

drains

#### MANIFOLD

Available in 9, 12, and 18 valve configurations to adapt to any project size.

manifolds

## RETAIN & REUSE

Retain & reuse water management systems capture and repurpose water from the play pad for alternative uses in the community.