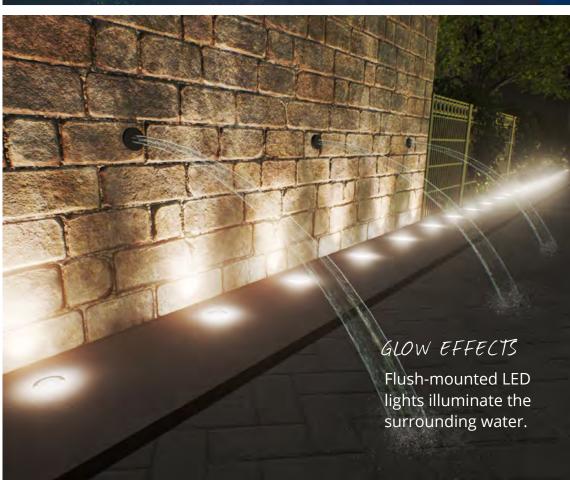

#### GROUND SPRAYS

Ground sprays are an essential part of every design: use them alone or to complete a design with dynamic spray patterns. Keep the magic flowing after dark with Glow Effects and Luminaries!