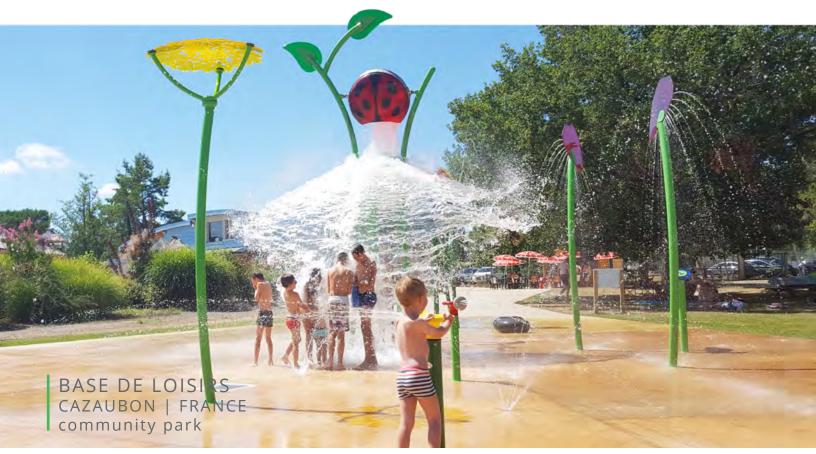

A stunning facility renovation—the **Apex Recreation Center** in Arvada, Colorado transformed its outdated leisure pool into a multi-level Activity Tower attraction. A **Grasslands** design narrated by lively wildflowers, splashing insects and Tower Soaker re-invigorates the play experience for all ages and energy levels.