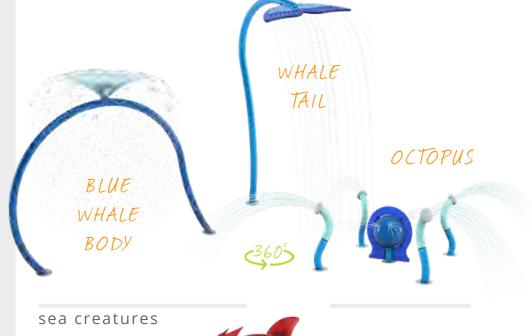

#### **MISTY TWISTY**

Create a beach oasis with the **Surf Spray** graphic collection.

SWIMMING FISH

#### MAGNIF-EYE

The **High Seas** graphics are full of adventure and discovery!

#### COMPASS

JOLLY ROGER

SHIP'S WHEEL

LIFE SAVER