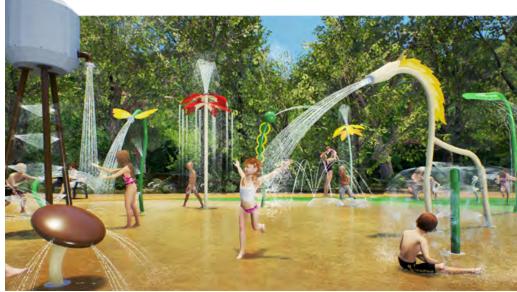

# CREATIVE NATURE COLLECTIONS themed collection

**Embrace the great outdoors** with the Nature Collection. Giant raining leaves, trees, flowers, spraying cat tails and wiggly water cannons are designed to peak the imagination of all waterplayers, young and experienced.

# NATURE

**Oakvale Farm & Fauna World** put an end to off-season slumps with a water park that keeps visitors cool year round. Highlighting their wildlife theme with the Wildwood Collection, the splash pad comes alive with water cannon koalas, a spiral tunnel coiled like a python and small features that introduce waterplayers to native critters like kangaroos and wombats.