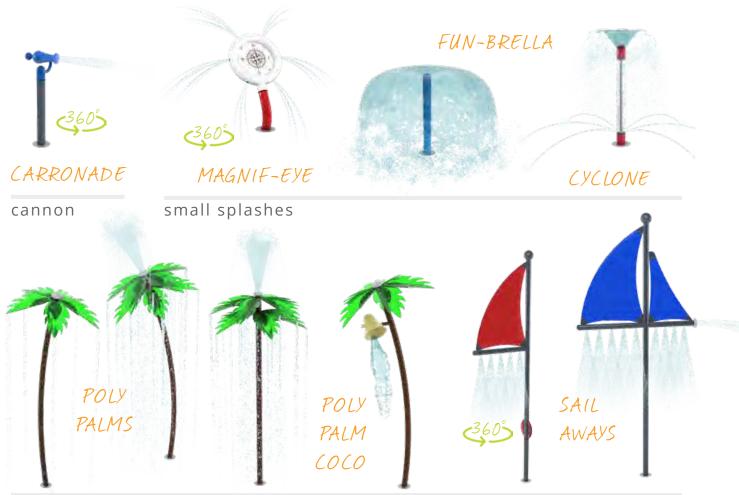

# CREATIVE NAUTICAL COLLECTIONS themed collection

**Escape to the high seas.** The Nautical Collection is sure to unleash adventure and courage in waterplayers of all ages and abilities. Brave the open water on the H.M.S. Waterplay, spray the nearest pirate or make friends with the wiggly Octopus!

### HIGH SEAS nautical collection

Visit www.waterplay.com for detailed product information.

anchors & rods

soakers & sprays