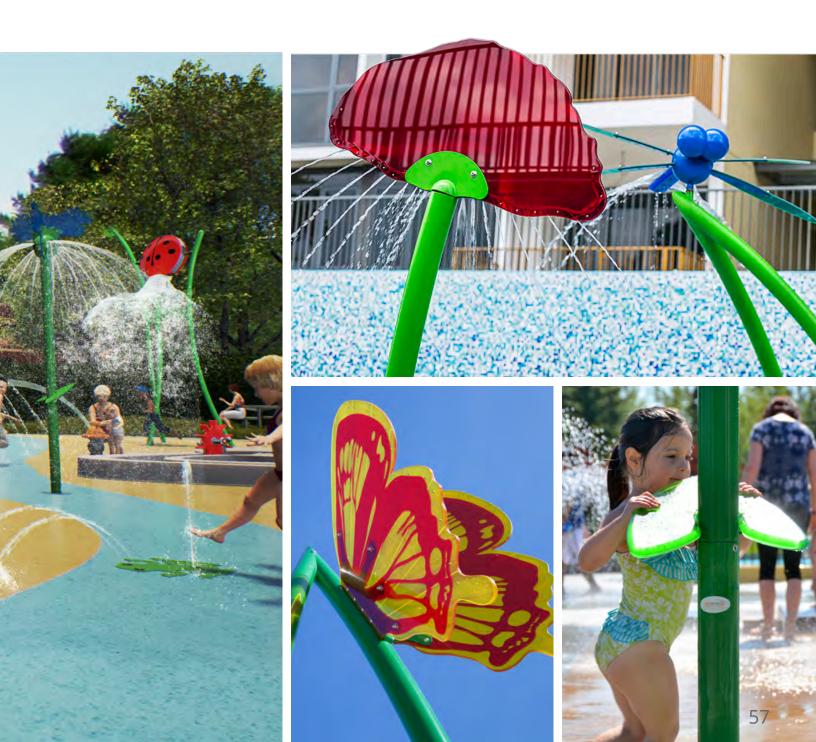

# CREATIVE NATURE COLLECTIONS themed collection

**Embrace the great outdoors** with the Nature Collection. Giant raining leaves, trees, flowers, spraying cat tails and wiggly water cannons are designed to peak the imagination of all waterplayers, young and experienced.

#### **RANCH**

COLOUR THEME:

Our **Nature Collection** is adaptable. Use the Ranch and Jungle themed products to build onto the Wildwood Collection and tell a story that's not only unique, but full of themed fun!

# NATURE

**Oakvale Farm & Fauna World** put an end to off-season slumps with a water park that keeps visitors cool year round. Highlighting their wildlife theme with the Wildwood Collection, the splash pad comes alive with water cannon koalas, a spiral tunnel coiled like a python and small features that introduce waterplayers to native critters like kangaroos and wombats.