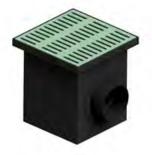

#### CLASSIC DRAIN

AVAILABLE COLOURS: BEIGE, GREEN, GREY & BLACK

AVAILABLE COLOURS: STANDARD WATERPLAY COLOURS

drains