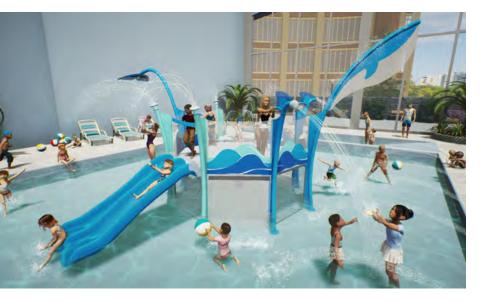

## GATHERINGS PLAY, SIT, EXPLORE

Perfect your aquatic play space with simple, inclusive amenities. Waterplay's offering of beautifully designed tables, benches and stools compliment Aquatic Play Collections and complete your design narrative.

#### **GATHERINGS**

amenities collection

Floating leaves bring a sense of motion to still spaces, with a table and seating design that's perfect for playing, picnicking and relaxing.

picnic tables

stools and benches