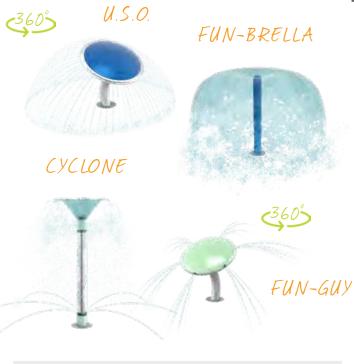

# CREATIVE JAMSESSIONS COLLECTIONS urban collection

**Everyone's a musician** with the JamSessions Collection. Dance under the spilling bells, plug the nozzles of the Sound Sprays, or dance on the keys of the Tappin' Tunes.

## JAMSESSIONS urban collection

Visit www.waterplay.com for detailed product information.

soakers & sprays

soakers & sprays

arches

themed activator

U.S.O. FUN-BRELLA MISTY TWISTY

MAGNIF-EYE