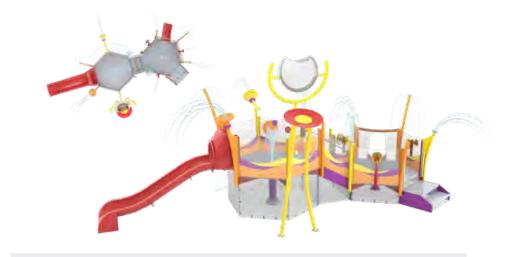

# ACTIVITY TOWERS

Activity Towers are multi-level water play structures that provide captivating visitor experiences for waterplayers of all ages. Perfect for any facility or environment, they adapt to your unique space and can be phased over time for enduring play value.

# ENDLESS DESIGN CONFIGURATIONS

With hundreds of Signature
Design packages and
customization options available,
it's easy to **discover** the perfect
tower for your unique attraction!

## SIGNATURE DESIGNS

A perfect setting to make new discoveries and engage in immersive play, the Discovery Series Signature Designs fit easily into any project.

- compact footprint
- 2' and 4' (.6m and 1.2m)
   deck heights invite fun for all ability levels
- Available in all colour and product combinations