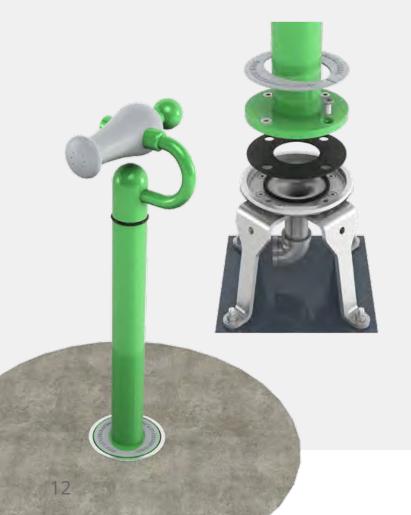

# DESIGNING PLAY WITH UNLIMITED POTENTIAL

Design for the future with a sleek, flush-to-grade anchoring system.

Don't limit the possibilities of your next aquatic play project. Phase your installation, switch out spray features or plan for future expansions with **playPHASE™**, a flush-to-grade anchoring system exclusive to Waterplay® Solutions.

Waterplay's universal playPHASE™ base is compatible with geyser sprays (low, medium and high), a winter cap and freestanding play features.

PLAYPHASE" CAP

- Compatible with any Waterplay aquatic feature.
- Flush-to-grade design safely conceals hardware.
- playPHASE™ geysers works with low, medium and high flow rates.
- Sleek and seamless for a flawless play space.

Do you have playPHASE™ bases already installed? Contact our sales team for an evaluation and recommendation for your next Waterplay feature!

- No toe guards or dome covers required.
- Simplified installation for a perfect concrete pour every time.

## Find flexibility with playPHASE™

The playPHASE™ Geyser spray adds playful water action to any space while providing the opportunity to change your space throughout its life cycle.