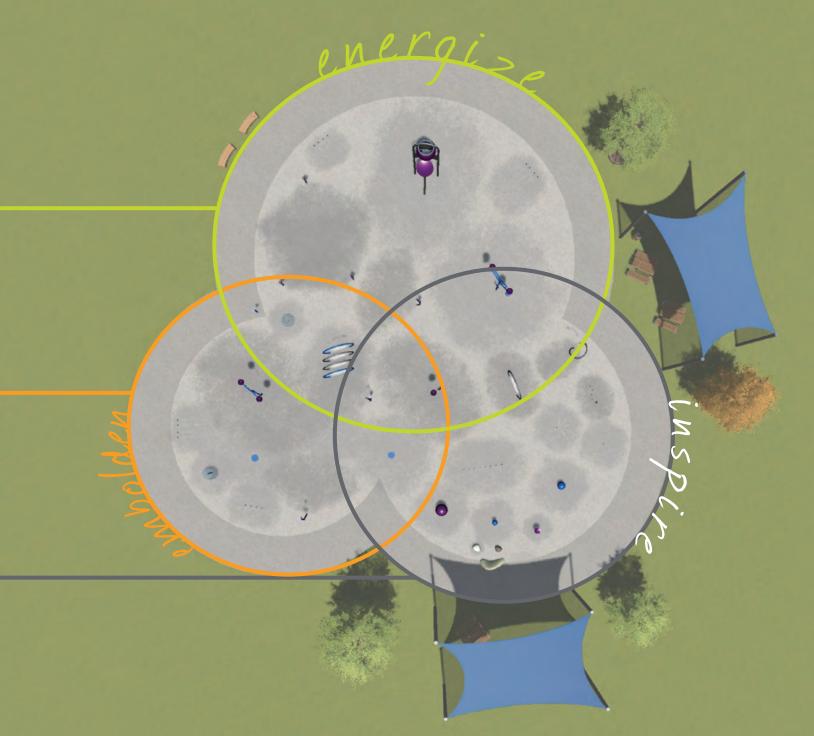

Waterplay's three action zones were defined to inspire, embolden and energize waterplayers around the world through environments that foster specific styles of play.

#### **ADVENTURE**

ZONE

BIG SPLASHES AND NON-STOP ACTIVITY! THE ADVENTURE ZONE IS FULL OF ENERGY AND EXCITEMENT!

Big water effects and continuous action energize the senses and creates excitement Fast pace encourages quickthinking and promotes physical movement

Centrally placed and ready for action

## **EXPLORATION**

ZONE

SPRAY, DUMP, SPLASH, TEAM UP AND TAKE ON CHALLENGES -THIS UNIVERSAL SPACE INVITES COLLECTIVE FUN!

Play elements and water effects that spark inquiry and encourage physical movement Multiple opportunities for collaboration and interactive play

Provides a stepping stone between the discovery and adventure areas for a seamless play experience

## **DISCOVERY**

ZONE

A SPACE FOR THOUGHTFUL AND CONTEMPLATIVE PLAY THAT MOVES AT A MINDFUL PACE.

Gentle water effects for reduced stimulation

Cognitive play opportunities facilitate deep learning and flexible thinking for individual and group play

Situated along the outside perimeter and away from the adventure zone for a relaxed play experience