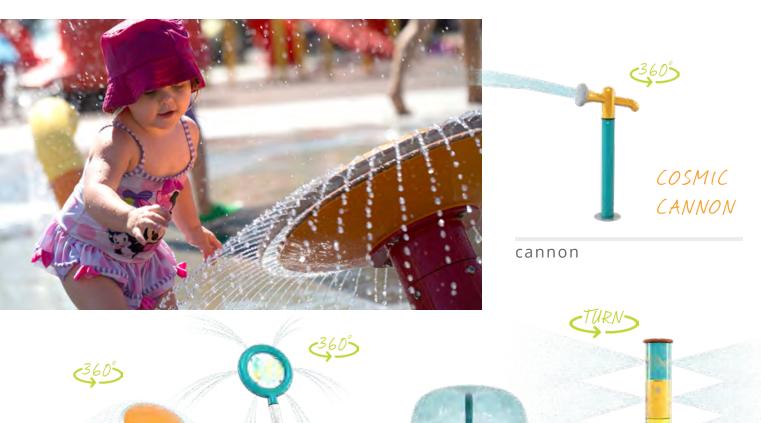

# CREATIVE JAMSESSIONS COLLECTIONS urban collection

**Everyone's a musician** with the JamSessions Collection. Dance under the spilling bells, plug the nozzles of the Sound Sprays, or dance on the keys of the Tappin' Tunes.

## JAMSESSIONS urban collection

Visit www.waterplay.com for detailed product information.

soakers & sprays

soakers & sprays

arches

themed activator

U.S.O. FUN-BRELLA MISTY TWISTY

MAGNIF-EYE