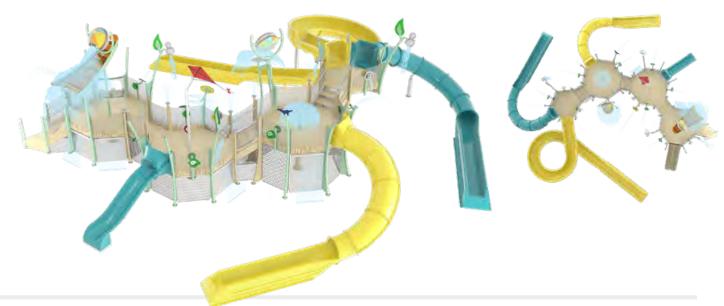

## SIGNATURE DESIGNS

A perfect setting to make new discoveries and engage in immersive play, the Discovery Series Signature Designs fit easily into any project.

- compact footprint
- 2' and 4' (.6m and 1.2m)
   deck heights invite fun for all ability levels
- Available in all colour and product combinations

#### DISCOVERY SERIES |

GRASSLANDS COLLECTION

| SLIDES         |  |
|----------------|--|
| WATER FEATURES |  |

| LENGTH / WIDTH | 14'9" x 11'8" (4.6m x 3.6m)            |
|----------------|----------------------------------------|
| TOTAL HEIGHT   | 8'10" (2.5m)                           |
| ELEVATED AREA  | 60ft <sup>2</sup> (5.6m <sup>2</sup> ) |
| APPLICATION    | Zero-depth / Pool                      |