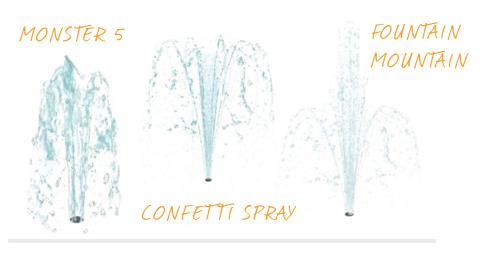

#### **GROUND SPRAYS**

product collection

#### GROUND SPRAYS

Ground sprays are an essential part of every design: use them alone or to complete a design with dynamic spray patterns. Keep the magic flowing after dark with Glow Effects and Luminaries!

THEY GO ANYWHERE ...

Visit www.waterplay.com for detailed product information.