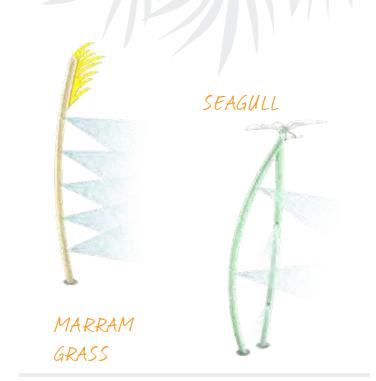

Designed for exploration, soaring water effects and big splashes, **the Shoreline Collection** guides waterplayers from the grassy meadows into a tidal zone of sneaky sea shells, curious gulls and dancing kites.

#### **SHORELINE** by **ehring**

COLOUR THEME:

big splash

TURN UP THE FUN WITH THE SOAKER'S ADJUSTABLE SPLASH PLATE!

BEACH BALL SOAKER

WHIRLER

activator

soakers & sprays

Visit www.waterplay.com for detailed product information.

soakers & sprays

ground sprays