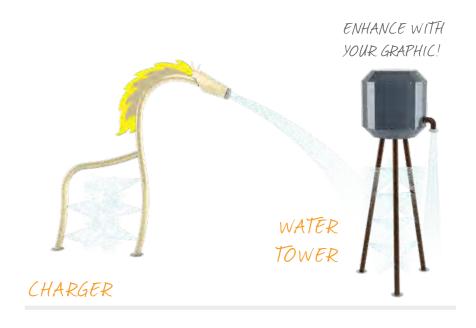

### RANCH & JUNGLE nature collection

COLOUR THEME:

Visit www.waterplay.com for detailed product information.

#### **RANCH**

COLOUR THEME:

Our **Nature Collection** is adaptable. Use the Ranch and Jungle themed products to build onto the Wildwood Collection and tell a story that's not only unique, but full of themed fun!