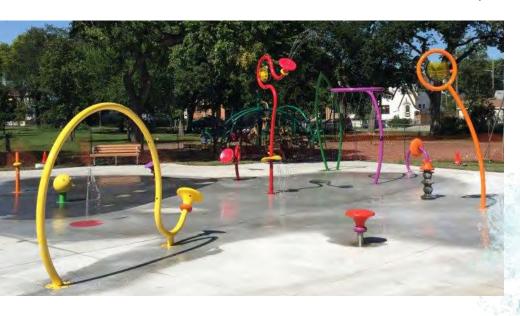

# CREATIVE CIRQUE COLLECTIONS by ehring

**The Cirque Collection** is designed for collaborative fun. Push, spin, plug and take aim. This troupe of whimsical and looping play features delights waterplayers with a spectacular water show.