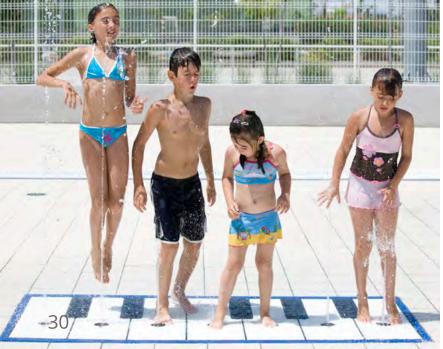

# CREATIVE JAMSESSIONS COLLECTIONS urban collection

**Everyone's a musician** with the JamSessions Collection. Dance under the spilling bells, plug the nozzles of the Sound Sprays, or dance on the keys of the Tappin' Tunes.

## JAMSESSIONS urban collection

Visit www.waterplay.com for detailed product information.

soakers & sprays

soakers & sprays

arches

themed activator

U.S.O. FUN-BRELLA MISTY TWISTY

MAGNIF-EYE