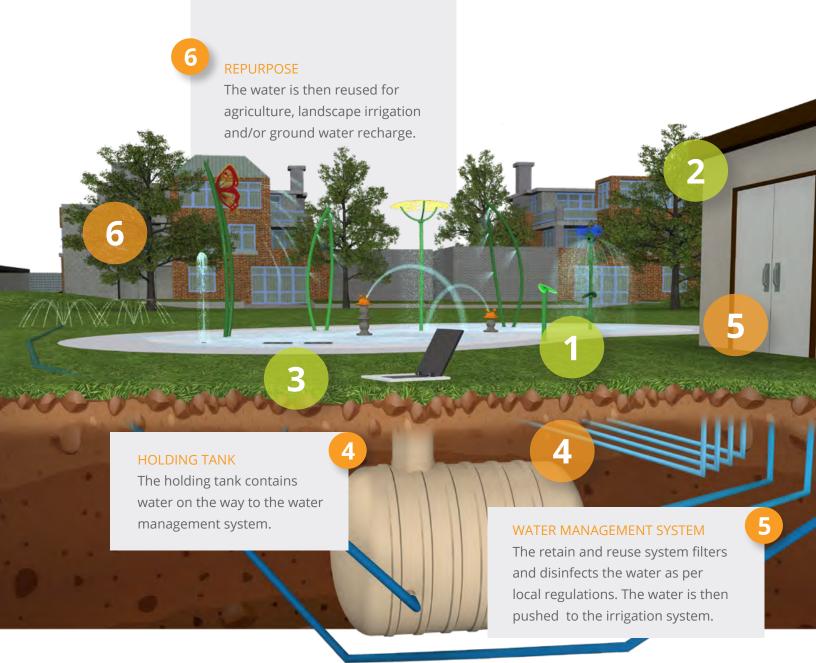

## RETAIN & REUSE

Retain & reuse water management systems capture and repurpose water from the play pad for alternative uses in the community.