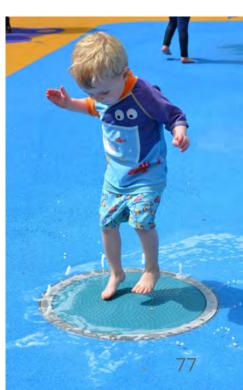

#### **PUDDLES!**

An exciting take on the traditional ground spray, Puddles bring the fun of rain puddles to the play pad. Designed with a squishy jump pad, this ground spray encourages waterplayers to stomp, dance or hop to create a splashy water effect.

PUDDLE 2

SPLASH **DISCOVER** 

PUDDLE 1

creative solutions GROUND SPRAYS

FREESTANDING AQUATIC PLAY