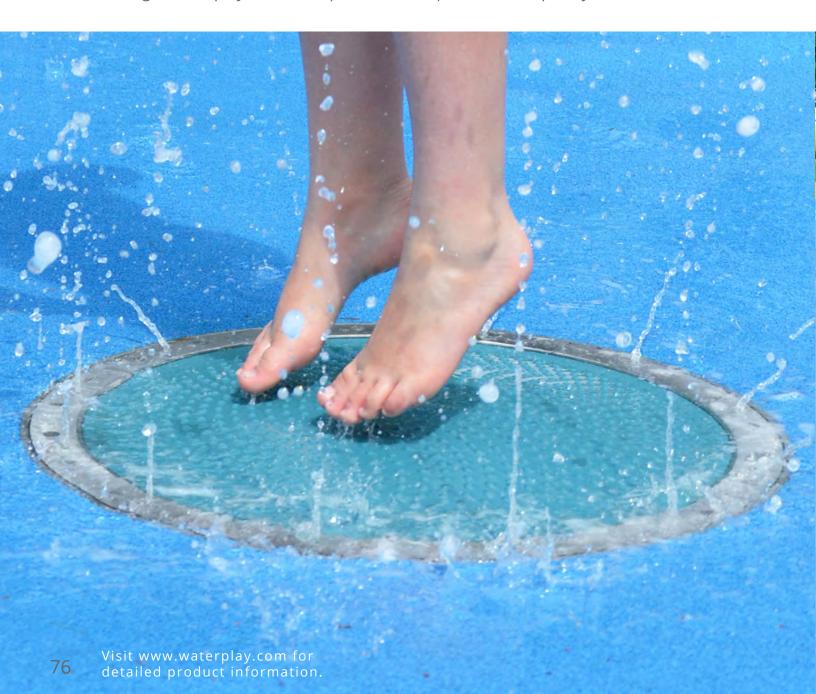

# STOMP, DANCE,

#### **PUDDLES!**

An exciting take on the traditional ground spray, Puddles bring the fun of rain puddles to the play pad. Designed with a squishy jump pad, this ground spray encourages waterplayers to stomp, dance or hop to create a splashy water effect.