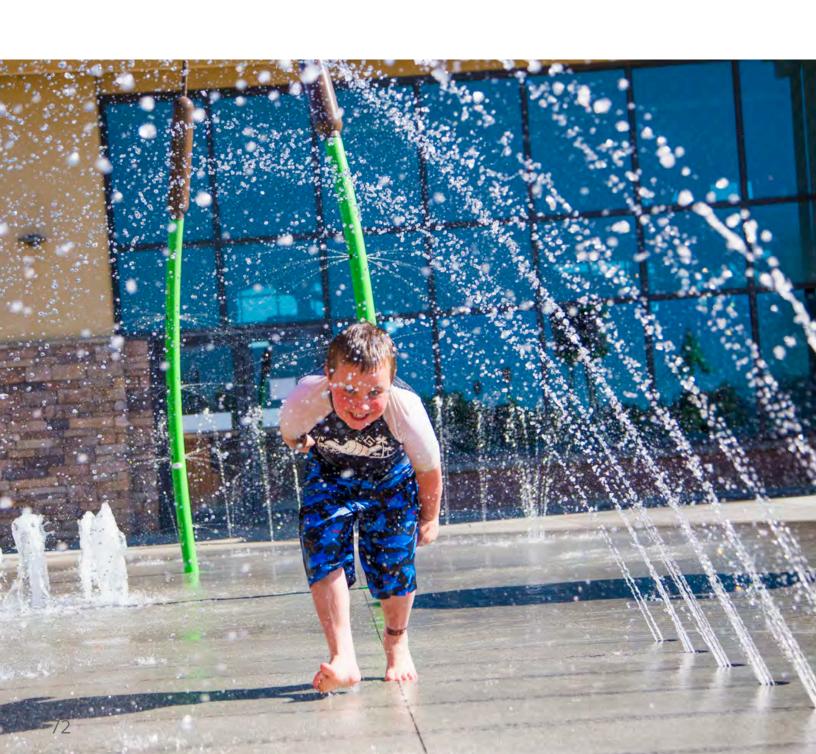

CREATIVE

### PLAY PALS product collection

Play Pals are an offering of 'must-have' features that energize waterplayers wherever they go!





Visit www.waterplay.com for detailed product information.

soakers & sprays

















O-RIGINAL

CUSTOMIZABLE
WITH A CITY
NAME, LOGO,
OR SPONSOR
RECOGNITION

arches





serene stones

Seashells with a circle of stones create a contemplative tide pool for scientific exploration.

#### PLAY CLUSTERS™

Encourage specific play styles through clusters of play perfect for any setting.



UNCOVER POCKETS OF PLAY AS THE TIDE FLOWS BETWEEN LAND AND SEA. WHEN WATERS RETREAT, SHALLOW POOLS ARE LEFT BETWEEN THE STONES TO EXPOSE COASTAL MARVELS FOR ALL TO DISCOVER.





POPPY LABYRINTH

## CREATIVE SOLUTIONS

#### **GROUND SPRAYS**

product collection











## CREATIVE

#### GROUND SPRAYS

Ground sprays are an essential part of every design: use them alone or to complete a design with dynamic spray patterns. Keep the magic flowing after dark with Glow Effects and Luminaries!

THEY GO ANYWHERE ...

Visit www.waterplay.com for detailed product information.

#### SPRAY TUNNEL 4





tunnel

TEAM EFFECT





TEAM EFFECT MINI





GROUP VOLCANO

cause & effect













# STOMP, DANCE,

#### **PUDDLES!**

An exciting take on the traditional ground spray, Puddles bring the fun of rain puddles to the play pad. Designed with a squishy jump pad, this ground spray encourages waterplayers to stomp, dance or hop to create a splashy water effect.



PUDDLE 2



SPLASH **DISCOVER** 



PUDDLE 1

creative solutions GROUND SPRAYS

FREESTANDING A