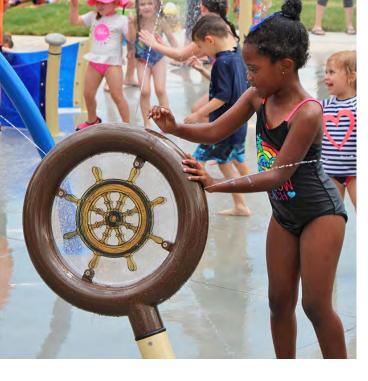

# NAUTICAL

Inspired by South Africa's subtropical beaches, the **WavePark Gateway Entertainment Centre** takes families on a refreshingly cool adventure. Set sail on a magnificent pirate ship, navigate tidal waves from the Mega Soaker and hang out under the showering palms. The perfect reward after a busy day of shopping.