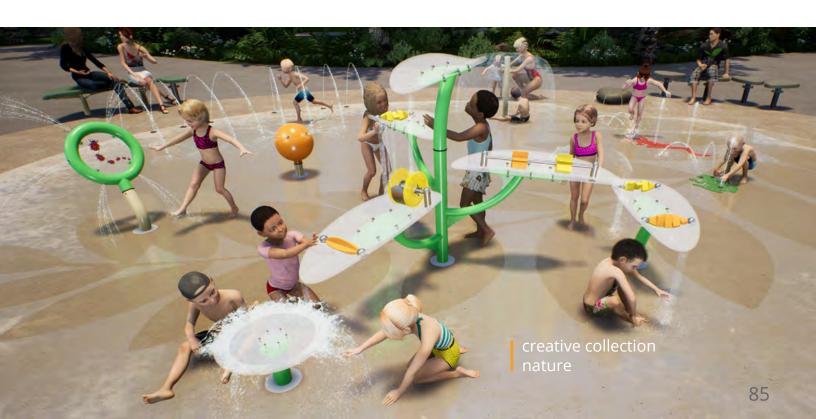

# CREATIVE NATURE COLLECTIONS themed collection

**Embrace the great outdoors** with the Nature Collection. Giant raining leaves, trees, flowers, spraying cat tails and wiggly water cannons are designed to peak the imagination of all waterplayers, young and experienced.

#### CREATIVE COLLECTION