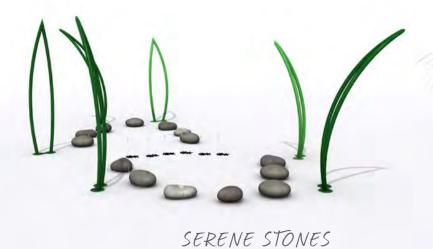

CUSTOMIZABLE
WITH A CITY
NAME, LOGO,
OR SPONSOR
RECOGNITION

arches

serene stones

Seashells with a circle of stones create a contemplative tide pool for scientific exploration.