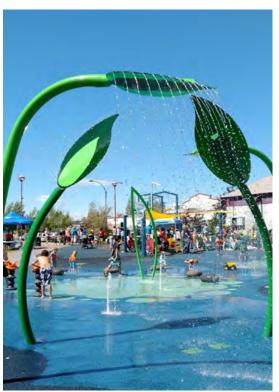

# CREATIVE NATURE COLLECTIONS themed collection

**Embrace the great outdoors** with the Nature Collection. Giant raining leaves, trees, flowers, spraying cat tails and wiggly water cannons are designed to peak the imagination of all waterplayers, young and experienced.

# NATURE

**Oakvale Farm & Fauna World** put an end to off-season slumps with a water park that keeps visitors cool year round. Highlighting their wildlife theme with the Wildwood Collection, the splash pad comes alive with water cannon koalas, a spiral tunnel coiled like a python and small features that introduce waterplayers to native critters like kangaroos and wombats.