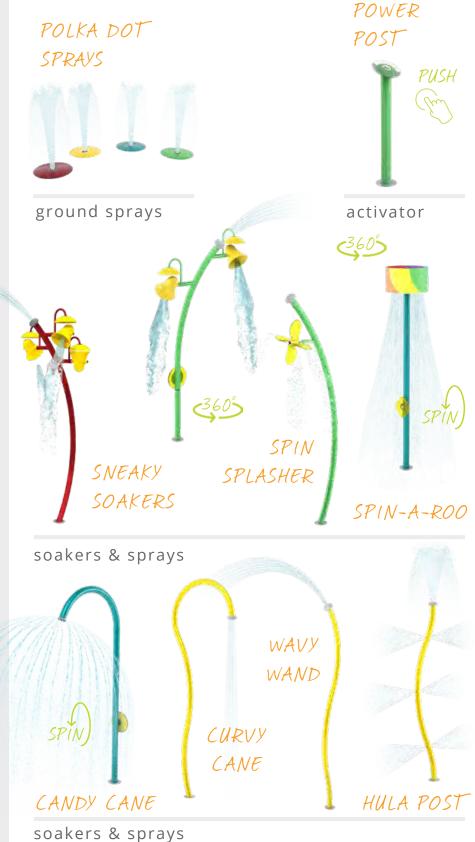

#### **GROUND SPRAYS**

product collection

#### GROUND SPRAYS

Ground sprays are an essential part of every design: use them alone or to complete a design with dynamic spray patterns. Keep the magic flowing after dark with Glow Effects and Luminaries!

THEY GO ANYWHERE ...

Visit www.waterplay.com for detailed product information.