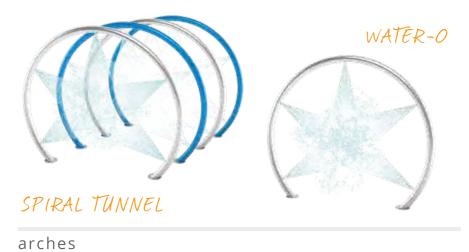

# NATURE

**Oakvale Farm & Fauna World** put an end to off-season slumps with a water park that keeps visitors cool year round. Highlighting their wildlife theme with the Wildwood Collection, the splash pad comes alive with water cannon koalas, a spiral tunnel coiled like a python and small features that introduce waterplayers to native critters like kangaroos and wombats.

CUSTOMIZABLE
WITH A CITY
NAME, LOGO,
OR SPONSOR
RECOGNITION

arches

serene stones

Seashells with a circle of stones create a contemplative tide pool for scientific exploration.