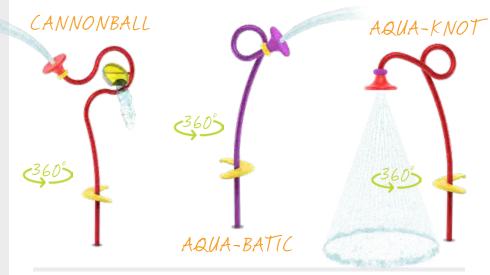

### CIRQUE by ehring

Visit www.waterplay.com for detailed product information.

soakers & sprays

soakers & sprays

arches

cannons

small splashes

BIG TOP SOAKER

PRESTO

SPIN THE RINGMASTER TO ACTIVATE SURROUNDING WATER.

RINGMASTER

activators

big splashes

#### **360° ROTATIONAL HUB**

Easy movement for all ages and abilities, the 360° rotational hub features continuous and smooth movement for maximum play value.