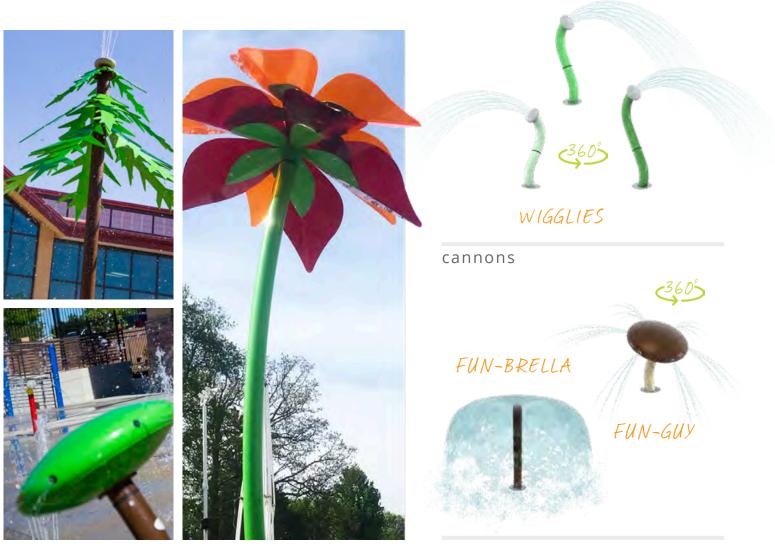

# CREATIVE NATURE COLLECTIONS themed collection

**Embrace the great outdoors** with the Nature Collection. Giant raining leaves, trees, flowers, spraying cat tails and wiggly water cannons are designed to peak the imagination of all waterplayers, young and experienced.

#### WILDWOOD

nature collection

Visit www.waterplay.com for detailed product information.

flora

flora

small splashes

# NATURE

**Oakvale Farm & Fauna World** put an end to off-season slumps with a water park that keeps visitors cool year round. Highlighting their wildlife theme with the Wildwood Collection, the splash pad comes alive with water cannon koalas, a spiral tunnel coiled like a python and small features that introduce waterplayers to native critters like kangaroos and wombats.