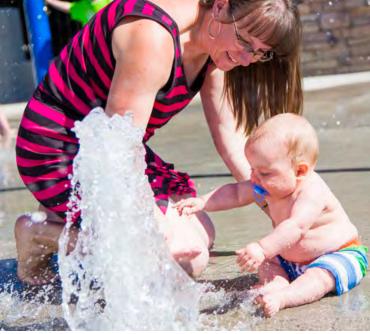

#### **CAUSE & EFFECT NOZZLES**

Stimulate curiosity and team play in your play space. Interactive ground sprays erupt with a bigger and bigger spray as waterplayers work together to plug and cover the nozzles.