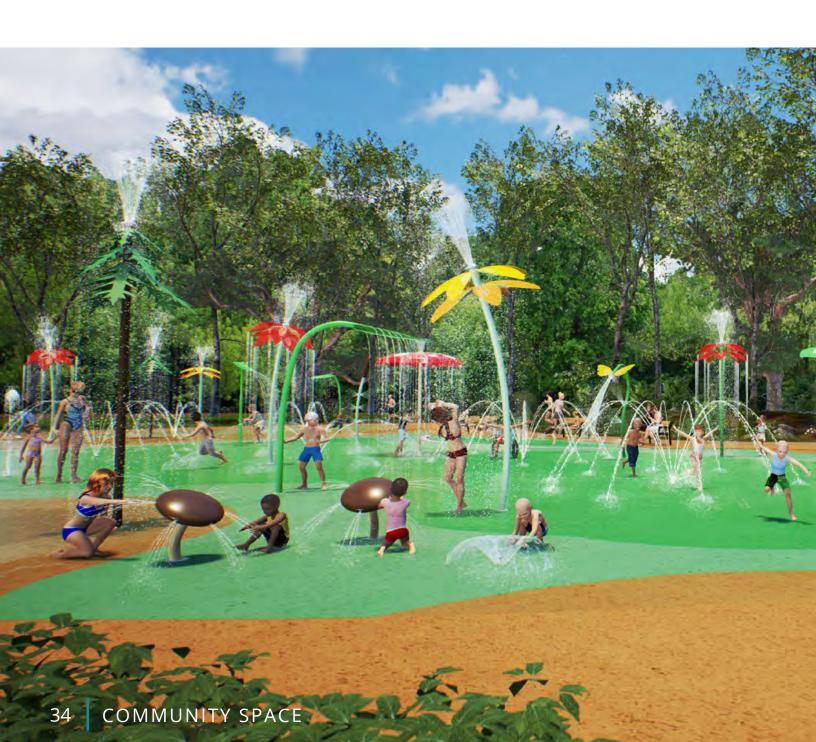

# CREATIVE NATURE COLLECTIONS themed collection

**Embrace the great outdoors** with the Nature Collection. Giant raining leaves, trees, flowers, spraying cat tails and wiggly water cannons are designed to peak the imagination of all waterplayers, young and experienced.

# NATURE

**Oakvale Farm & Fauna World** put an end to off-season slumps with a water park that keeps visitors cool year round. Highlighting their wildlife theme with the Wildwood Collection, the splash pad comes alive with water cannon koalas, a spiral tunnel coiled like a python and small features that introduce waterplayers to native critters like kangaroos and wombats.