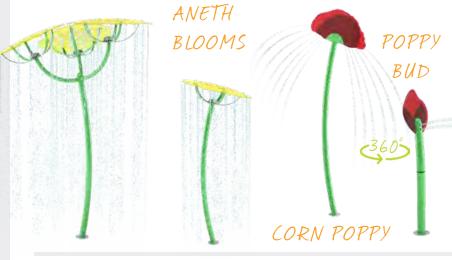

#### **RANCH**

COLOUR THEME:

Our **Nature Collection** is adaptable. Use the Ranch and Jungle themed products to build onto the Wildwood Collection and tell a story that's not only unique, but full of themed fun!

POPPY LABYRINTH