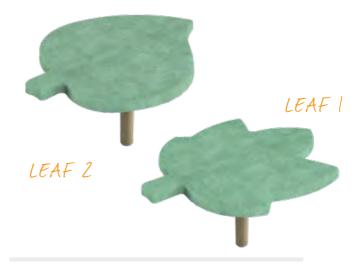

## GATHERINGS PLAY, SIT, EXPLORE

Perfect your aquatic play space with simple, inclusive amenities. Waterplay's offering of beautifully designed tables, benches and stools compliment Aquatic Play Collections and complete your design narrative.

#### **GATHERINGS**

amenities collection

Floating leaves bring a sense of motion to still spaces, with a table and seating design that's perfect for playing, picnicking and relaxing.

picnic tables

stools and benches