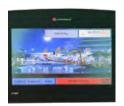

#### CONTROLLER

Waterplay<sup>®</sup> smartACCESS™

Control multiple play spaces from one screen through the intuitive user interface and collect data for analyzing and reporting. Waterplay's smartACCESS connects you to what's happening at your play space anywhere, anytime.

#### smartACCESS™

Waterplay's smartACCESS connects you to what's happening at your play space anywhere, anytime. Manage water for multiple play spaces from one screen through the intuitive user interface and collect data for analyzing and reporting.