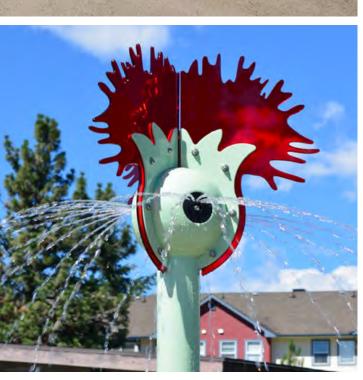

Designed for exploration, soaring water effects and big splashes, **the Shoreline Collection** guides waterplayers from the grassy meadows into a tidal zone of sneaky sea shells, curious gulls and dancing kites.

#### **SHORELINE** by **ehring**

COLOUR THEME:

big splash

TURN UP THE FUN WITH THE SOAKER'S ADJUSTABLE SPLASH PLATE!

BEACH BALL SOAKER

WHIRLER

activator

soakers & sprays

Visit www.waterplay.com for detailed product information.

soakers & sprays

ground sprays