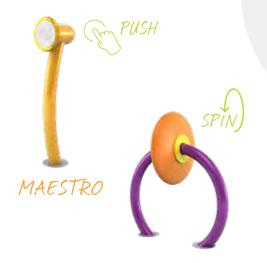

#### ON DEMAND WATER ACTIVATION

Optimize water use and maximize play value with Waterplay's on demand button activators. A perfect solution for reducing water consumption while creating a dynamic play experience. **Push** to start the flow of water.

#### **ACTION ACTIVATORS™**

Bring surrounding play features to life by **spinning** the Ringmaster or **twisting** the Whirler. Waterplay's unique Action Activators™ are the perfect blend of play value and water conservation.