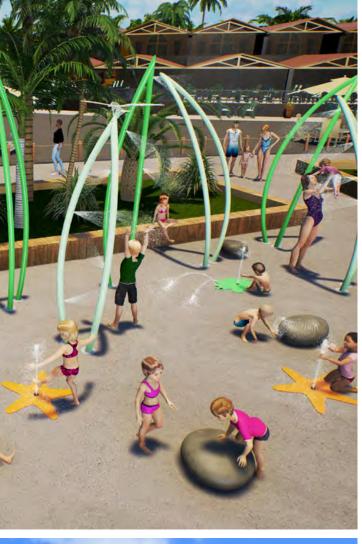

Designed for exploration, soaring water effects and big splashes, **the Shoreline Collection** guides waterplayers from the grassy meadows into a tidal zone of sneaky sea shells, curious gulls and dancing kites.

#### **SHORELINE** by **ehring**

COLOUR THEME:

big splash

TURN UP THE FUN WITH THE SOAKER'S ADJUSTABLE SPLASH PLATE!

BEACH BALL SOAKER

WHIRLER

activator

soakers & sprays

Visit www.waterplay.com for detailed product information.

soakers & sprays

ground sprays