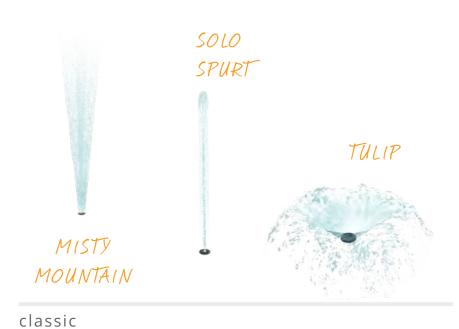

| PRODUCT                   | HEIGHT          | FLOW              | PAGE |
|---------------------------|-----------------|-------------------|------|
| MORNING<br>GRASS 2        | 128"<br>3251 mm | 3 GPM<br>11 LPM   | 58   |
| MORNING<br>GRASS 3        | 145"<br>3683 mm | 3 GPM<br>11 LPM   | 58   |
| POPPY BUD                 | 61"<br>1549 mm  | 1 GPM<br>5 LPM    | 58   |
| SNAKE                     | 0"<br>0 mm      | 5 GPM<br>19 LPM   | 59   |
| SPARX                     | 139"<br>3531 mm | 15 GPM<br>57 LPM  | 59   |
| SPROUT                    | 43"<br>1092 mm  | N/A               | 59   |
| GROUND SPRAYS             |                 |                   |      |
| BUTTERCUP                 | 0"<br>0 mm      | 9 GPM<br>34 LPM   | 78   |
| CHARLOTTE'S<br>WEB        | 0"<br>0 mm      | 7 GPM<br>26 LPM   | 78   |
| CONFETTI<br>SPRAY         | 0"<br>0 mm      | 6 GPM<br>23 LPM   | 75   |
| DOUGHNUT                  | 0"<br>0 mm      | 48 GPM<br>182 LPM | 78   |
| FOUNTAIN<br>MOUNTAIN      | 0"<br>0 mm      | 13 GPM<br>49 LPM  | 75   |
| GEYSER                    | 0"<br>0 mm      | 6 GPM<br>23 LPM   | 75   |
| GROUP<br>VOLCANO          | 0"<br>0 mm      | 15 GPM<br>57 LPM  | 74   |
| GUSHER                    | 0"<br>0 mm      | 20 GPM<br>76 LPM  | 75   |
| LILY PAD<br>(SPRAY COVER) | 0"<br>0 mm      | N/A               | 79   |
| MISTY<br>MOUNTAIN         | 0"<br>0 mm      | 1 GPM<br>4 LPM    | 75   |
| MONSTER 5                 | 0"<br>0 mm      | 32 GPM<br>121 LPM | 75   |
| MOP TOP                   | 0"<br>0 mm      | 12 GPM<br>45 LPM  | 78   |
| POP IT                    | 0"<br>0 mm      | 1 GPM<br>4 LPM    | 79   |
| PUDDLES 1                 | 0"<br>0 mm      | 5 GPM<br>19 LPM   | 77   |
| PUDDLES 2                 | 0"<br>0 mm      | 5 GPM<br>19 LPM   | 77   |
| PUDDLES 3                 | 0"<br>0 mm      | 5 GPM<br>19 LPM   | 77   |
| SOLO SPURT                | 0"<br>0 mm      | 2 GPM<br>8 LPM    | 75   |
| SOUND SPRAY               | 0"<br>0 mm      | 12 GPM<br>45 LPM  | 79   |
|                           | 0"              | 4 GPM             | 79   |