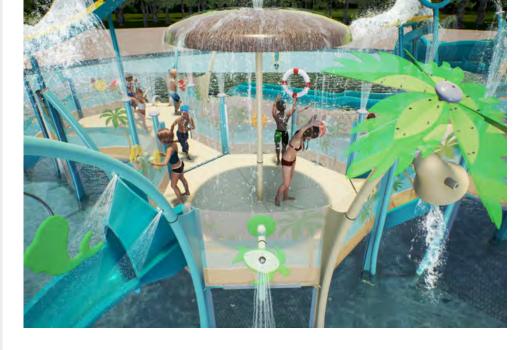

# NAUTICAL

Inspired by South Africa's subtropical beaches, the **WavePark Gateway Entertainment Centre** takes families on a refreshingly cool adventure. Set sail on a magnificent pirate ship, navigate tidal waves from the Mega Soaker and hang out under the showering palms. The perfect reward after a busy day of shopping.