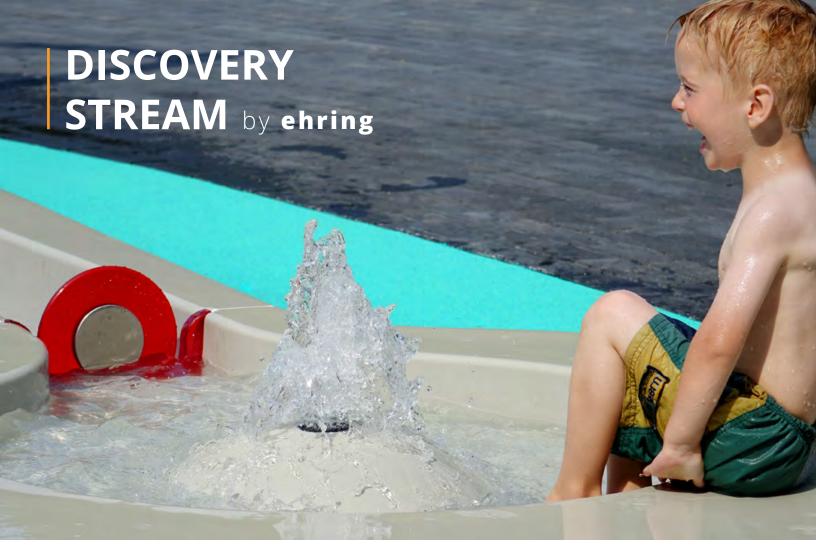

Margaret Atwood
The Penelopiad

Inspired by nature, designed for fun—the **Discovery Stream** is a modular stream bed packed full of fascinating water weirs that challenge the mind and evoke thoughtful play. Perfect for waterplayers of all ages and abilities. Weirs are also available as stand-alone features for preexisting water beds.