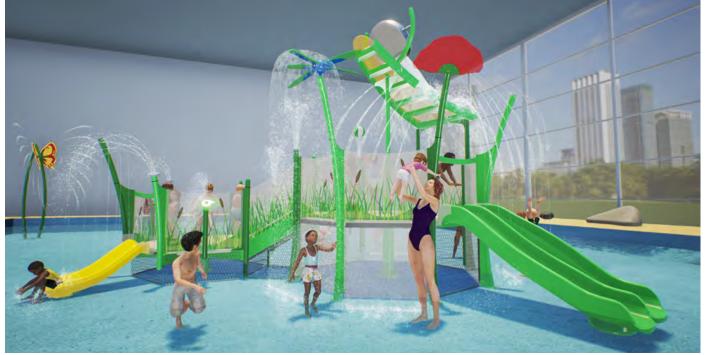

Waterplay's three action zones were defined to inspire, embolden and energize waterplayers around the world through environments that foster specific styles of play.

#### **ADVENTURE**

ZONE

BIG SPLASHES AND NON-STOP ACTIVITY! THE ADVENTURE ZONE IS FULL OF ENERGY AND EXCITEMENT!

Big water effects and continuous action energize the senses and creates excitement Fast pace encourages quickthinking and promotes physical movement

Centrally placed and ready for action

## **EXPLORATION**

ZONE

SPRAY, DUMP, SPLASH, TEAM UP AND TAKE ON CHALLENGES -THIS UNIVERSAL SPACE INVITES COLLECTIVE FUN!

Play elements and water effects that spark inquiry and encourage physical movement Multiple opportunities for collaboration and interactive play

Provides a stepping stone between the discovery and adventure areas for a seamless play experience

## **DISCOVERY**

ZONE

A SPACE FOR THOUGHTFUL AND CONTEMPLATIVE PLAY THAT MOVES AT A MINDFUL PACE.

Gentle water effects for reduced stimulation

Cognitive play opportunities facilitate deep learning and flexible thinking for individual and group play

Situated along the outside perimeter and away from the adventure zone for a relaxed play experience