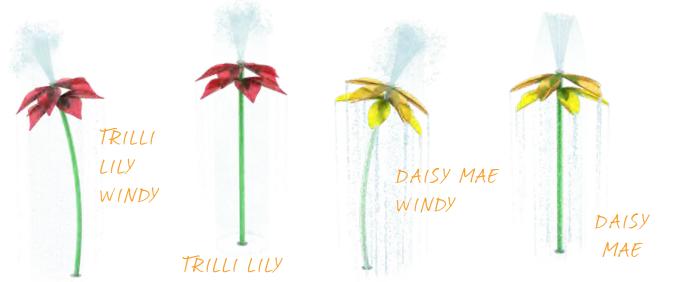

# CREATIVE NATURE COLLECTIONS themed collection

**Embrace the great outdoors** with the Nature Collection. Giant raining leaves, trees, flowers, spraying cat tails and wiggly water cannons are designed to peak the imagination of all waterplayers, young and experienced.

#### WILDWOOD

nature collection

Visit www.waterplay.com for detailed product information.

flora

flora

small splashes