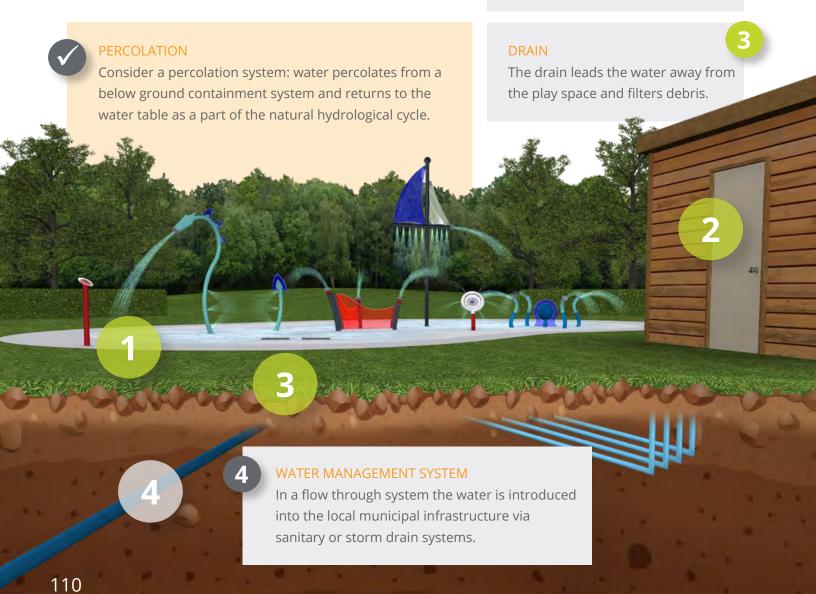

# SYSTEMS

Waterplay's flow through water management system drains into the local sanitary or storm drain system. The water is then handled according to local municipal water management strategies.

#### CLASSIC DRAIN

AVAILABLE COLOURS: BEIGE, GREEN, GREY & BLACK

AVAILABLE COLOURS: STANDARD WATERPLAY COLOURS

drains