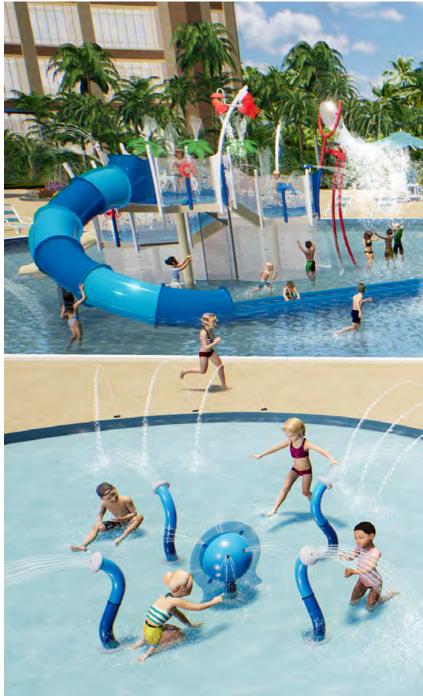

# CREATIVE NAUTICAL COLLECTIONS themed collection

**Escape to the high seas.** The Nautical Collection is sure to unleash adventure and courage in waterplayers of all ages and abilities. Brave the open water on the H.M.S. Waterplay, spray the nearest pirate or make friends with the wiggly Octopus!

## CREATIVE

### HIGH SEAS nautical collection

Visit www.waterplay.com for detailed product information.

anchors & rods

soakers & sprays

# NAUTICAL

Inspired by South Africa's subtropical beaches, the **WavePark Gateway Entertainment Centre** takes families on a refreshingly cool adventure. Set sail on a magnificent pirate ship, navigate tidal waves from the Mega Soaker and hang out under the showering palms. The perfect reward after a busy day of shopping.