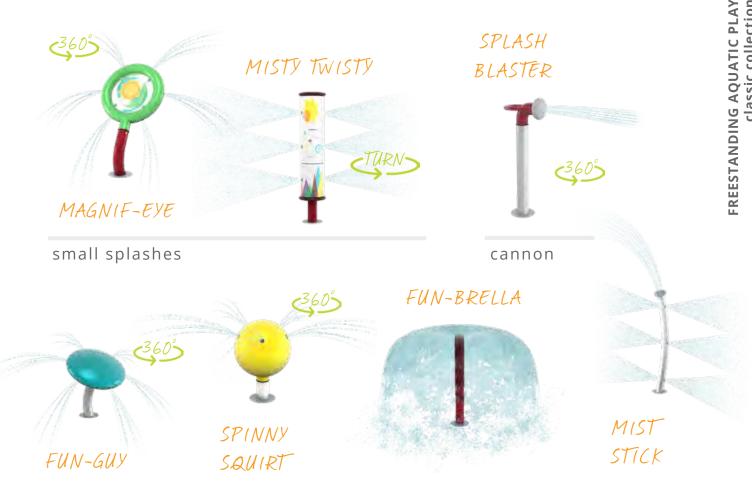

## **REVOLUTIONS**

urban collection

**The Revolutions Collection** was designed on an axis. Featuring smooth lines, 360° revolutions, spirals and spheres, this stunning group of products and colours unites play with a contemporary design aesthetic.

## REVOLUTIONS urban collection

Visit www.waterplay.com for detailed product information.

small splashes

soakers & sprays

# REVOLUTIONS

Bold and vibrant, or subtle and soothing, the Revolutions Collection builds a playful momentum in any community space.