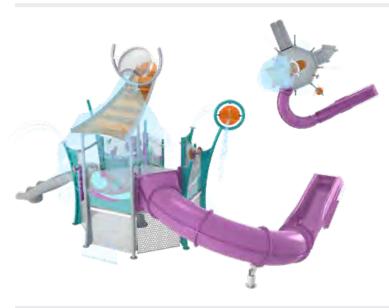

# ACTIVITY TOWERS

Activity Towers are multi-level water play structures that provide captivating visitor experiences for waterplayers of all ages. Perfect for any facility or environment, they adapt to your unique space and can be phased over time for enduring play value.

# ENDLESS DESIGN CONFIGURATIONS

With hundreds of Signature
Design packages and
customization options available,
it's easy to **discover** the perfect
tower for your unique attraction!

#### **EXPLORATION** series

A compact design with an exciting elevation change that takes play to new heights! The Adventure Series Signature Designs feature low, moderate and high action play elements to fulfil the needs of every waterplayer.