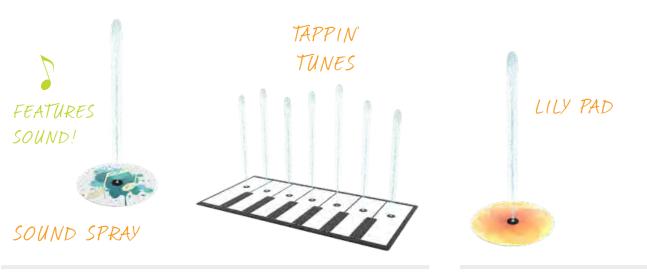

#### **SOUND SPRAY TECHNOLOGY**

Tune into play with Sound Sprays. Cover the spray nozzle to trigger sounds from the Maestro activator's speaker (required for sound play). Program your feature with selections from our sound library.

#### **LILY PAD & SOUND SPRAY**

**Kaleidoscope** graphics ignite childlike wonder in us all.

TURQUOISE

FERN

GREY