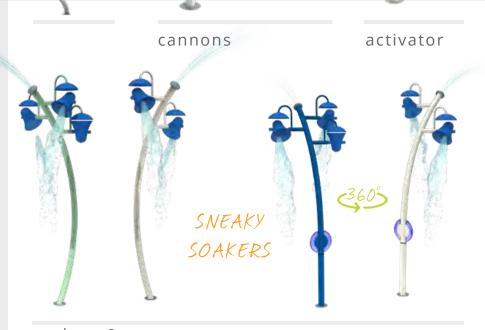

## REVOLUTIONS urban collection

Visit www.waterplay.com for detailed product information.

small splashes

soakers & sprays

# REVOLUTIONS

Bold and vibrant, or subtle and soothing, the Revolutions Collection builds a playful momentum in any community space.