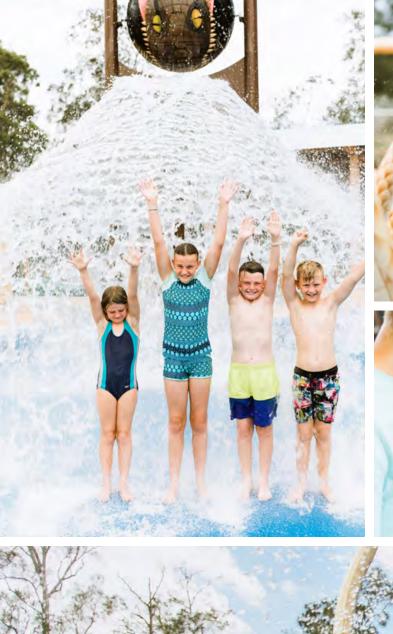

# NATURE

**Oakvale Farm & Fauna World** put an end to off-season slumps with a water park that keeps visitors cool year round. Highlighting their wildlife theme with the Wildwood Collection, the splash pad comes alive with water cannon koalas, a spiral tunnel coiled like a python and small features that introduce waterplayers to native critters like kangaroos and wombats.