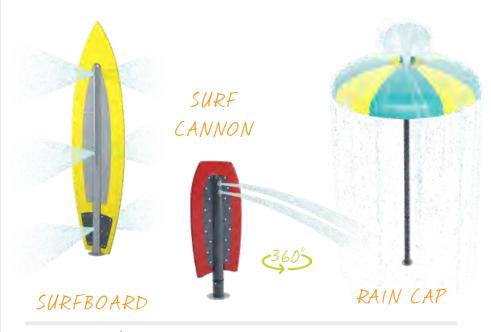

### SURF SPRAY nautical collection

Visit www.waterplay.com for detailed product information.

sprays and cannons

#### **The Surf Spray Collection**

perfectly embodies the serenity and playfulness of the beach.
Use these features together with the High Seas Collection to slow down your nautical adventure and create a Zen play space full of surf, sun and fun.