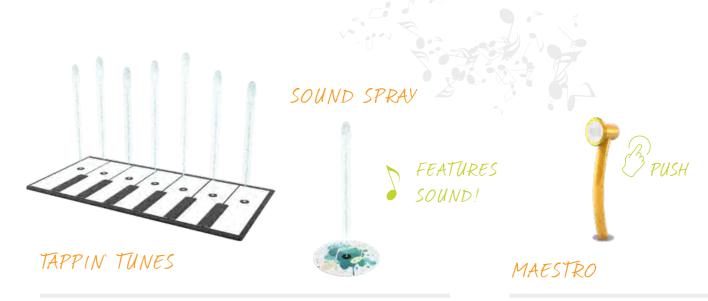

# CREATIVE JAMSESSIONS COLLECTIONS urban collection

**Everyone's a musician** with the JamSessions Collection. Dance under the spilling bells, plug the nozzles of the Sound Sprays, or dance on the keys of the Tappin' Tunes.

## JAMSESSIONS urban collection

Visit www.waterplay.com for detailed product information.

soakers & sprays

soakers & sprays

arches

themed activator

U.S.O. FUN-BRELLA MISTY TWISTY

MAGNIF-EYE

#### **SOUND SPRAY TECHNOLOGY**

Tune into play with Sound Sprays. Cover the spray nozzle to trigger sounds from the Maestro activator's speaker (required for sound play). Program your feature with selections from our sound library.