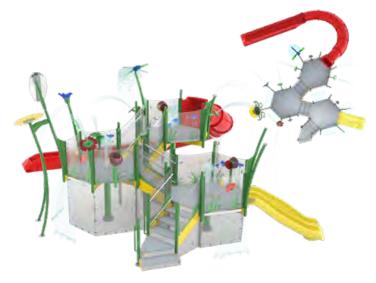

#### **EXPLORATION** series

A compact design with an exciting elevation change that takes play to new heights! The Adventure Series Signature Designs feature low, moderate and high action play elements to fulfil the needs of every waterplayer.

- compact, two level footprint
- 2' and 4' (.6m and 1.2m) deck heights invite fun for all ability levels
- Available in all colour and product combinations

Visit www.waterplay.com for detailed product information.

#### EXPLORATION SERIES 3 CIRQUE COLLECTION

**SLIDES** 2 WATER FEATURES

| LENGTH / WIDTH | 32'7" x 16'9" (10m x 5.2m)               |
|----------------|------------------------------------------|
| TOTAL HEIGHT   | 14'6" (4.5m)                             |
| ELEVATED AREA  | 120ft <sup>2</sup> (11.1m <sup>2</sup> ) |
| APPLICATION    | Zero-depth / Pool                        |