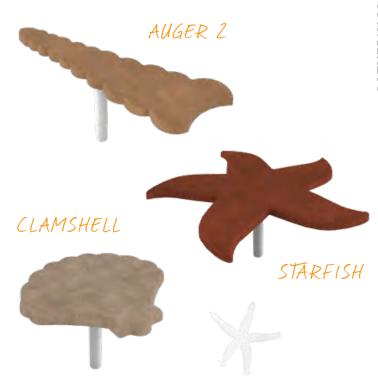

#### **SHORELINE** by **ehring**

COLOUR THEME:

big splash

TURN UP THE FUN WITH THE SOAKER'S ADJUSTABLE SPLASH PLATE!

BEACH BALL SOAKER

WHIRLER

activator

soakers & sprays

Visit www.waterplay.com for detailed product information.

soakers & sprays

ground sprays