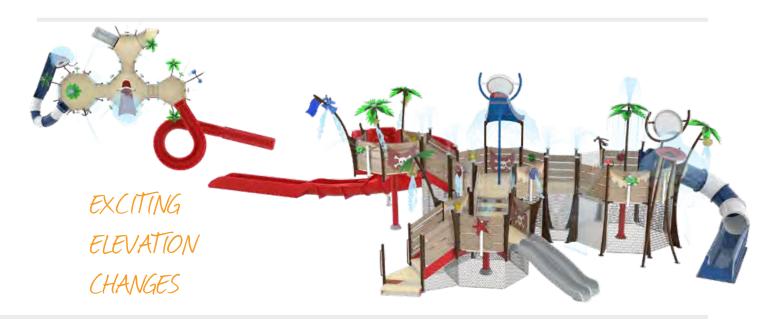

### **ADVENTURE** series

An unforgettable adventure! Wow guests with an engaging play experience that is sure to become the epicentre of any space.

- exciting footprint featuring multiple elevation changes
- towering features and deck heights create excitement and encourage waterplayers to push their abilities
- Available in all colour and product combinations

Visit www.waterplay.com for detailed product information.

#### ADVENTURE SERIES TORTUGA HIGH SEAS COLLECTION

SLIDES 3
WATER FEATURES 4

| LENGTH / WIDTH | 74'7" x 50'10" (22.8m x 15.3m)         |
|----------------|----------------------------------------|
| TOTAL HEIGHT   | 19'3" (5.9m)                           |
| ELEVATED AREA  | 323ft <sup>2</sup> (30m <sup>2</sup> ) |
| APPLICATION    | Zero-depth / Pool                      |