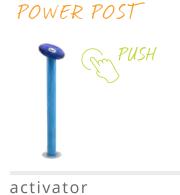

#### ON DEMAND WATER ACTIVATION

Optimize water use and maximize play value with Waterplay's on demand button activators. A perfect solution for reducing water consumption while creating a dynamic play experience. **Push** to start the flow of water.