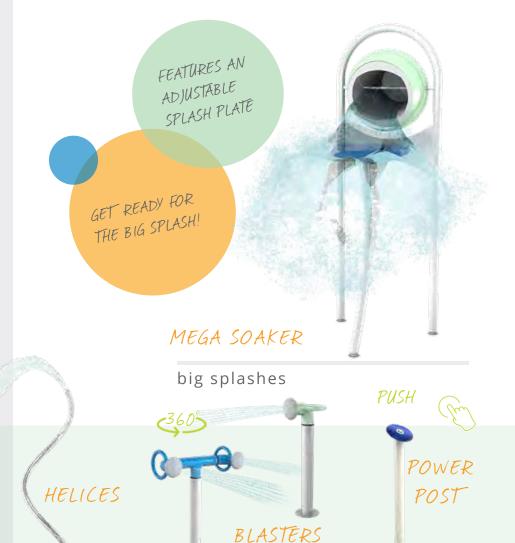

# NAUTICAL

Inspired by South Africa's subtropical beaches, the **WavePark Gateway Entertainment Centre** takes families on a refreshingly cool adventure. Set sail on a magnificent pirate ship, navigate tidal waves from the Mega Soaker and hang out under the showering palms. The perfect reward after a busy day of shopping.

#### **SHORELINE** by **ehring**

COLOUR THEME:

big splash

TURN UP THE FUN WITH THE SOAKER'S ADJUSTABLE SPLASH PLATE!

BEACH BALL SOAKER

WHIRLER

activator

soakers & sprays