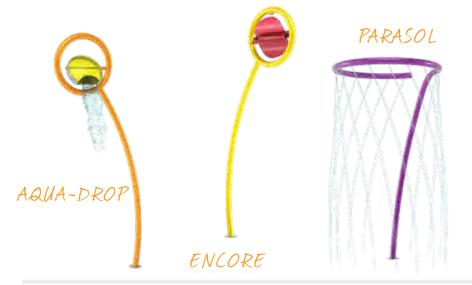

# CREATIVE CIRQUE COLLECTIONS by ehring

**The Cirque Collection** is designed for collaborative fun. Push, spin, plug and take aim. This troupe of whimsical and looping play features delights waterplayers with a spectacular water show.

## C R E A T I V E COLLECTION

### CIRQUE by ehring

Visit www.waterplay.com for detailed product information.

soakers & sprays

soakers & sprays

arches

cannons

small splashes

BIG TOP SOAKER

PRESTO

SPIN THE RINGMASTER TO ACTIVATE SURROUNDING WATER.

RINGMASTER

activators

big splashes