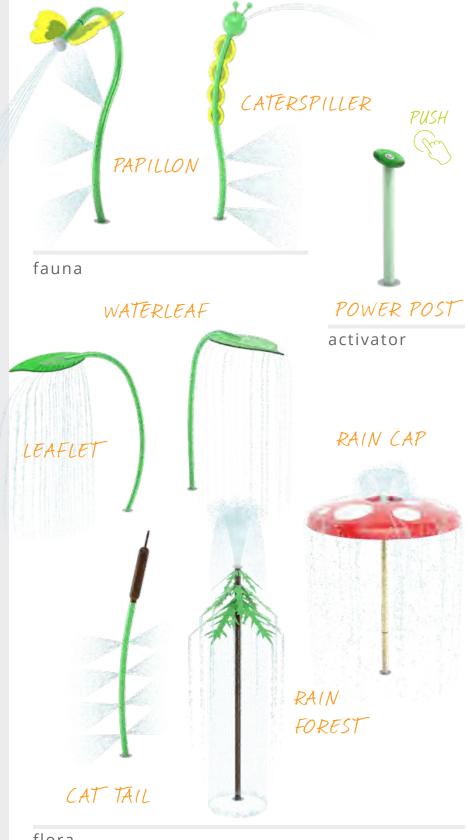

# CREATIVE NATURE COLLECTIONS themed collection

**Embrace the great outdoors** with the Nature Collection. Giant raining leaves, trees, flowers, spraying cat tails and wiggly water cannons are designed to peak the imagination of all waterplayers, young and experienced.

#### WILDWOOD

nature collection

Visit www.waterplay.com for detailed product information.

flora

flora

small splashes

See pages 36 & 37 for Wildwood Collection.