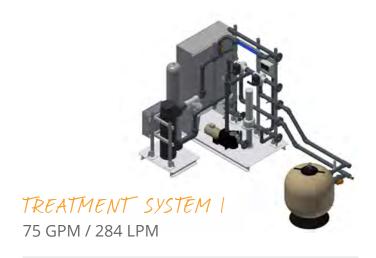

## RECIRCULATION

Waterplay's recirculation system functions as a closed water management unit that continually recycles treated water to and from the play space.

TREATMENT SYSTEM 3 300 GPM / 1136 LPM

water management systems

# SYSTEMS

Waterplay's flow through water management system drains into the local sanitary or storm drain system. The water is then handled according to local municipal water management strategies.