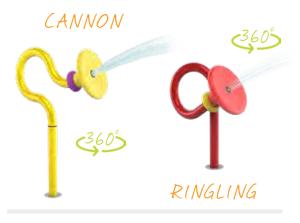

#### **ACTION ACTIVATORS™**

Bring surrounding play features to life by **spinning** the Ringmaster or **twisting** the Whirler. Waterplay's unique Action Activators™ are the perfect blend of play value and water conservation.

#### **360° ROTATIONAL HUB**

Easy movement for all ages and abilities, the 360° rotational hub features continuous and smooth movement for maximum play value.