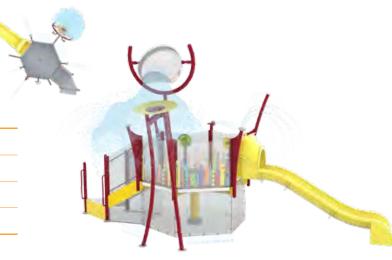

# ACTIVITY TOWERS

Activity Towers are multi-level water play structures that provide captivating visitor experiences for waterplayers of all ages. Perfect for any facility or environment, they adapt to your unique space and can be phased over time for enduring play value.

# ENDLESS DESIGN CONFIGURATIONS

With hundreds of Signature
Design packages and
customization options available,
it's easy to **discover** the perfect
tower for your unique attraction!

## SIGNATURE DESIGNS

A perfect setting to make new discoveries and engage in immersive play, the Discovery Series Signature Designs fit easily into any project.

- compact footprint
- 2' and 4' (.6m and 1.2m)
   deck heights invite fun for all ability levels
- Available in all colour and product combinations