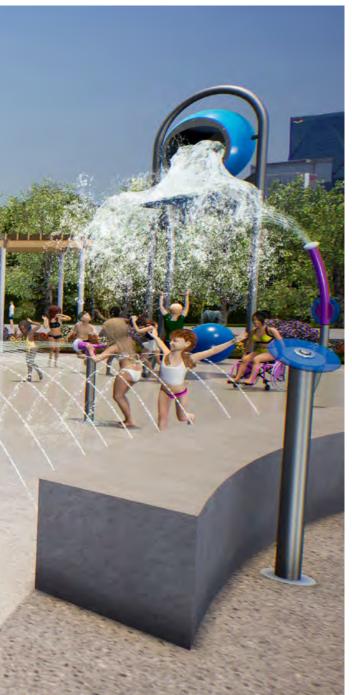

## **REVOLUTIONS**

urban collection

**The Revolutions Collection** was designed on an axis. Featuring smooth lines, 360° revolutions, spirals and spheres, this stunning group of products and colours unites play with a contemporary design aesthetic.

# REVOLUTIONS

Bold and vibrant, or subtle and soothing, the Revolutions Collection builds a playful momentum in any community space.