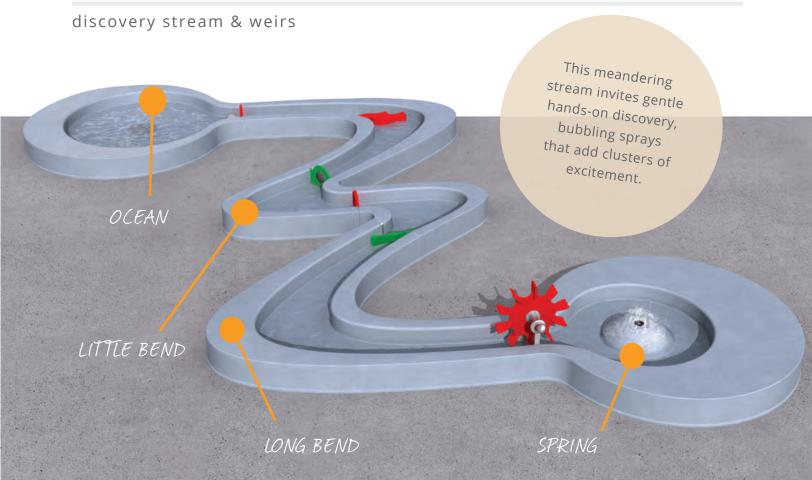

#### **DISCOVERY PLAY**

curiosity collection

**The Curiosity Collection** is designed to spark exploration, wonderment, intrigue and discovery. Children of all ages can move, touch and manipulate the flow using interactive weirs that will exercise their minds and problem solving skills.

## INTRODUCING WATERWAYS

A cascading adventure for inquisitive waterplayers who like to explore the different ways that water moves.

Guide the water into waterfalls and gullies, through spinning weirs and tipping buckets, across sneaky holes and into whirling basins. Waterways offers a new adventure at every turn.

MODULAR DESIGN Build a unique configuration for any space.

EASY INSTALLATION One connection point per feature reduces installation requirements and cost.

waterfalls

"If you can't go through an obstacle, go around it, Water does."

Margaret Atwood
The Penelopiad

Inspired by nature, designed for fun—the **Discovery Stream** is a modular stream bed packed full of fascinating water weirs that challenge the mind and evoke thoughtful play. Perfect for waterplayers of all ages and abilities. Weirs are also available as stand-alone features for preexisting water beds.