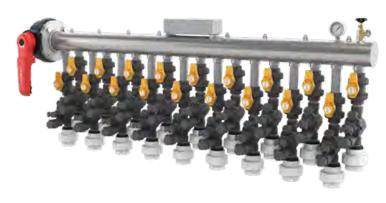

#### MANIFOLD

Available in 9, 12, and 18 valve configurations to adapt to any project size.

manifolds