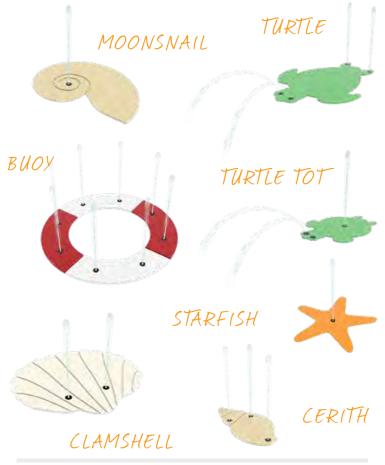

Designed for exploration, soaring water effects and big splashes, **the Shoreline Collection** guides waterplayers from the grassy meadows into a tidal zone of sneaky sea shells, curious gulls and dancing kites.

#### **SHORELINE** by **ehring**

COLOUR THEME:

big splash

TURN UP THE FUN WITH THE SOAKER'S ADJUSTABLE SPLASH PLATE!

BEACH BALL SOAKER

WHIRLER

activator

soakers & sprays

Visit www.waterplay.com for detailed product information.

soakers & sprays

ground sprays