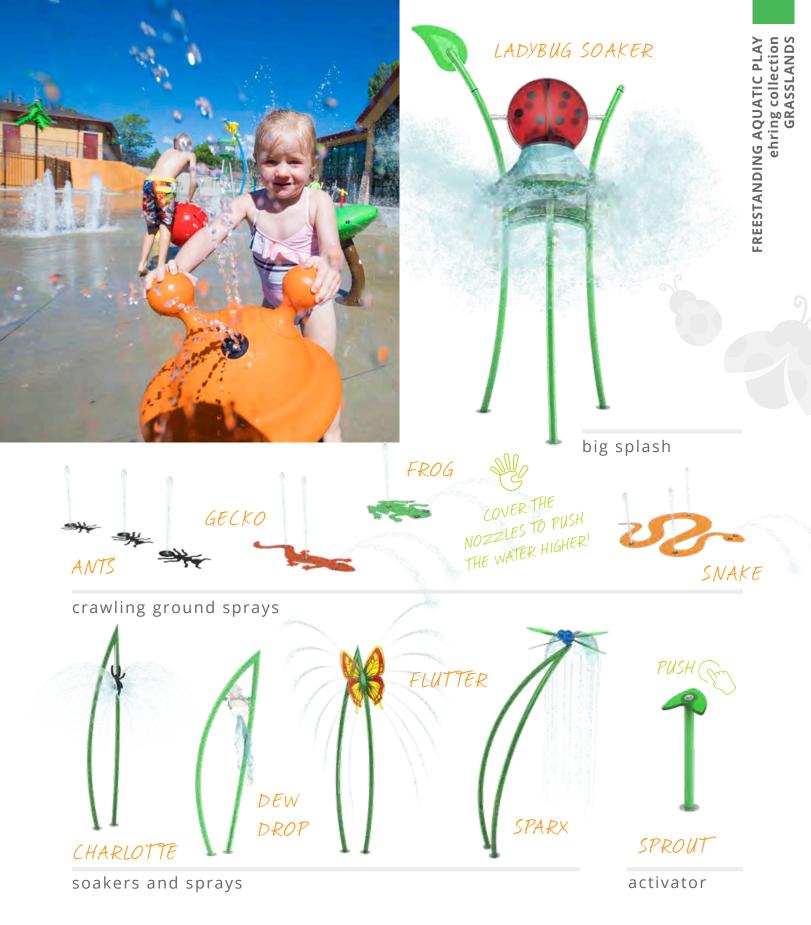

# CREATIVE GRASSLANDS COLLECTIONS by ehring

**Tall blades of grass**, whimsical wildflowers, smooth stones and friendly creatures—the Grasslands Collection brings the wonder and beauty of nature to the play pad.

### **GRASSLANDS** by **ehring**

whimsical wildflowers

Visit www.waterplay.com for detailed product information.

friendly shoots of grass

# GRASSLANDS

Find your way through giant wild flowers and splashing dew drops at these nature-inspired aquatic play spaces. These modern, eco-friendly designs create an attractive public space where communities can gather, relax and connect through play.