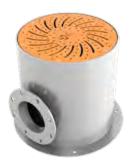

#### CLASSIC DRAIN

AVAILABLE COLOURS: BEIGE, GREEN, GREY & BLACK

AVAILABLE COLOURS: STANDARD WATERPLAY COLOURS

drains