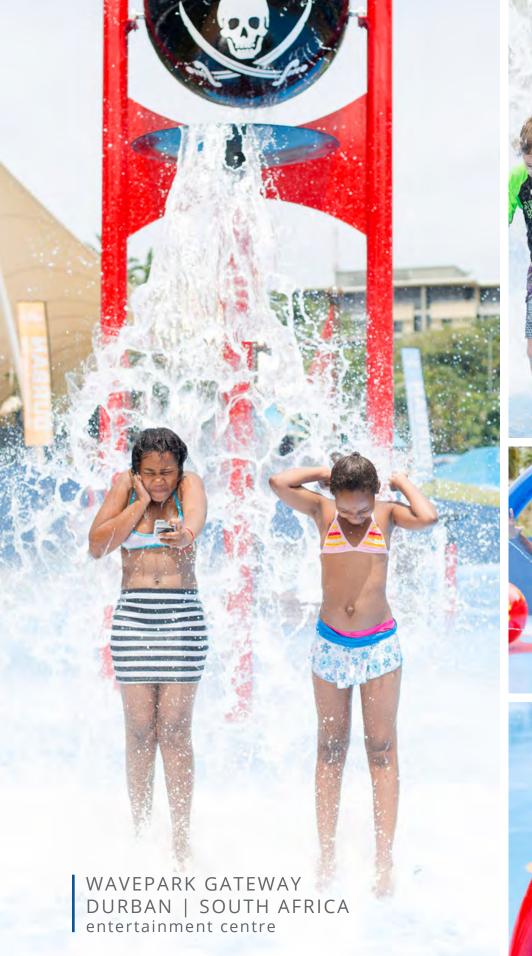

# NAUTICAL

Inspired by South Africa's subtropical beaches, the **WavePark Gateway Entertainment Centre** takes families on a refreshingly cool adventure. Set sail on a magnificent pirate ship, navigate tidal waves from the Mega Soaker and hang out under the showering palms. The perfect reward after a busy day of shopping.