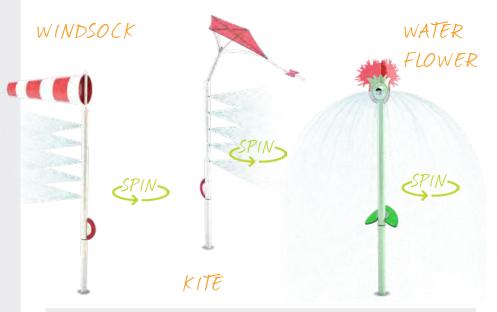

| PRODUCT             | HEIGHT          | FLOW             | PAGE |
|---------------------|-----------------|------------------|------|
| SEAGULL             | 122"<br>3106 mm | 5 GPM<br>19 LPM  | 55   |
| STARFISH<br>SPRAY   | 0"<br>0 mm      | 12 GPM<br>45 LPM | 55   |
| TURTLE SPRAY        | 0"<br>0 mm      | 12 GPM<br>45 LPM | 55   |
| TURTLE TOT<br>SPRAY | 0"<br>0 mm      | 12 GPM<br>45 LPM | 55   |
| WATER FLOWER        | 105"<br>2663 mm | 10 GPM<br>38 LPM | 54   |
| WHIRLER             | 31"<br>782 mm   | N/A              | 54   |

| PRODUCT      | HEIGHT          | FLOW            | PAGE |
|--------------|-----------------|-----------------|------|
| WINDSOCK     | 126"<br>3204 mm | 4 GPM<br>15 LPM | 54   |
| STONES       |                 |                 |      |
| SAND STONE 1 | 24"<br>610 mm   | N/A             | 70   |
| SAND STONE 2 | 11"<br>279 mm   | N/A             | 70   |
| SAND STONE 3 | 12"<br>305 mm   | N/A             | 70   |
| SURF STONE 1 | 10"<br>254 mm   | 5 GPM<br>19 LPM | 70   |
|              |                 |                 |      |