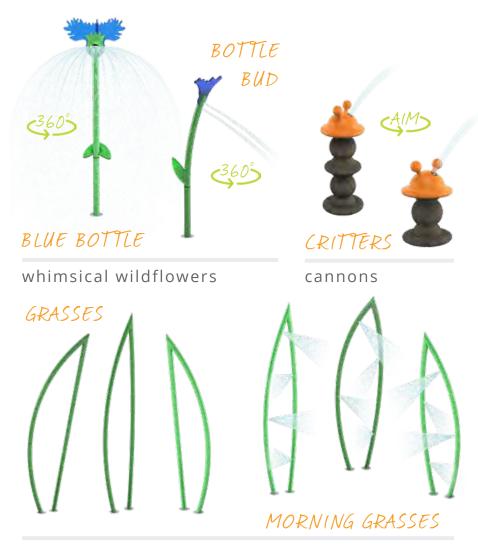

# CREATIVE GRASSLANDS COLLECTIONS by ehring

**Tall blades of grass**, whimsical wildflowers, smooth stones and friendly creatures—the Grasslands Collection brings the wonder and beauty of nature to the play pad.

### **GRASSLANDS** by **ehring**

whimsical wildflowers

Visit www.waterplay.com for detailed product information.

friendly shoots of grass

# GRASSLANDS

Find your way through giant wild flowers and splashing dew drops at these nature-inspired aquatic play spaces. These modern, eco-friendly designs create an attractive public space where communities can gather, relax and connect through play.