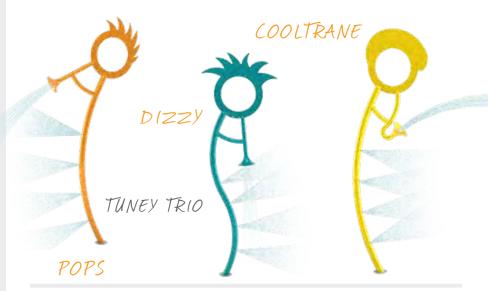

# CREATIVE JAMSESSIONS COLLECTIONS urban collection

**Everyone's a musician** with the JamSessions Collection. Dance under the spilling bells, plug the nozzles of the Sound Sprays, or dance on the keys of the Tappin' Tunes.

## JAMSESSIONS urban collection

Visit www.waterplay.com for detailed product information.

soakers & sprays

soakers & sprays

arches

themed activator

U.S.O. FUN-BRELLA MISTY TWISTY

MAGNIF-EYE