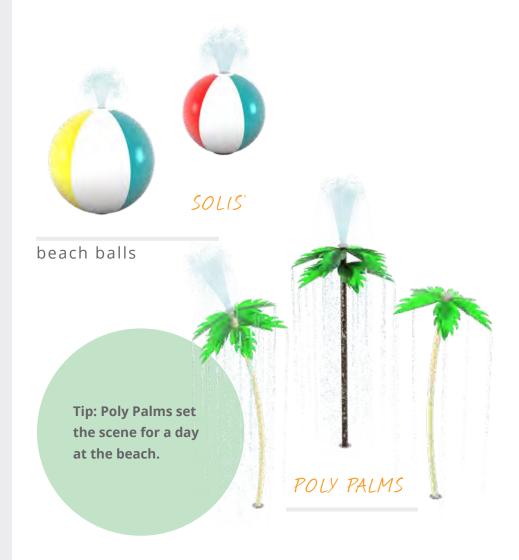

#### **RANCH**

COLOUR THEME:

Our **Nature Collection** is adaptable. Use the Ranch and Jungle themed products to build onto the Wildwood Collection and tell a story that's not only unique, but full of themed fun!