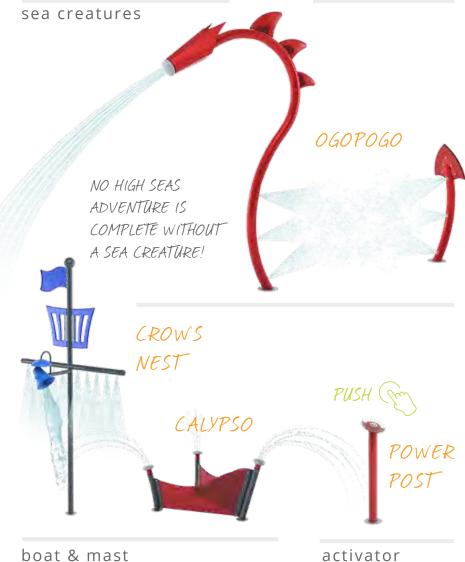

# CREATIVE NAUTICAL COLLECTIONS themed collection

**Escape to the high seas.** The Nautical Collection is sure to unleash adventure and courage in waterplayers of all ages and abilities. Brave the open water on the H.M.S. Waterplay, spray the nearest pirate or make friends with the wiggly Octopus!

### HIGH SEAS nautical collection

Visit www.waterplay.com for detailed product information.

anchors & rods

soakers & sprays