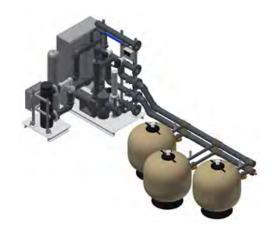

## RECIRCULATION

Waterplay's recirculation system functions as a closed water management unit that continually recycles treated water to and from the play space.

TREATMENT SYSTEM 3 300 GPM / 1136 LPM

water management systems