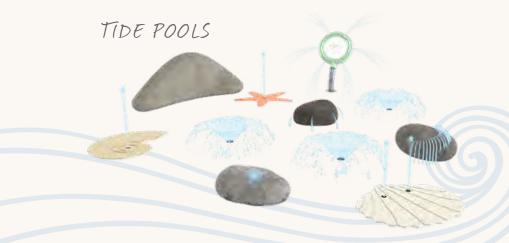

CUSTOMIZABLE
WITH A CITY
NAME, LOGO,
OR SPONSOR
RECOGNITION

arches

serene stones

Seashells with a circle of stones create a contemplative tide pool for scientific exploration.

#### PLAY CLUSTERS™

Encourage specific play styles through clusters of play perfect for any setting.

UNCOVER POCKETS OF PLAY AS THE TIDE FLOWS BETWEEN LAND AND SEA. WHEN WATERS RETREAT, SHALLOW POOLS ARE LEFT BETWEEN THE STONES TO EXPOSE COASTAL MARVELS FOR ALL TO DISCOVER.