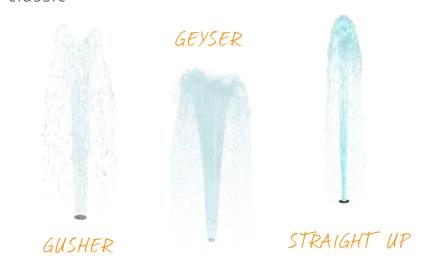

| PRODUCT                   | HEIGHT          | FLOW              | PAGE |
|---------------------------|-----------------|-------------------|------|
| MORNING<br>GRASS 2        | 128"<br>3251 mm | 3 GPM<br>11 LPM   | 58   |
| MORNING<br>GRASS 3        | 145"<br>3683 mm | 3 GPM<br>11 LPM   | 58   |
| POPPY BUD                 | 61"<br>1549 mm  | 1 GPM<br>5 LPM    | 58   |
| SNAKE                     | 0"<br>0 mm      | 5 GPM<br>19 LPM   | 59   |
| SPARX                     | 139"<br>3531 mm | 15 GPM<br>57 LPM  | 59   |
| SPROUT                    | 43"<br>1092 mm  | N/A               | 59   |
| GROUND SPRAYS             |                 |                   |      |
| BUTTERCUP                 | 0"<br>0 mm      | 9 GPM<br>34 LPM   | 78   |
| CHARLOTTE'S<br>WEB        | 0"<br>0 mm      | 7 GPM<br>26 LPM   | 78   |
| CONFETTI<br>SPRAY         | 0"<br>0 mm      | 6 GPM<br>23 LPM   | 75   |
| DOUGHNUT                  | 0"<br>0 mm      | 48 GPM<br>182 LPM | 78   |
| FOUNTAIN<br>MOUNTAIN      | 0"<br>0 mm      | 13 GPM<br>49 LPM  | 75   |
| GEYSER                    | 0"<br>0 mm      | 6 GPM<br>23 LPM   | 75   |
| GROUP<br>VOLCANO          | 0"<br>0 mm      | 15 GPM<br>57 LPM  | 74   |
| GUSHER                    | 0"<br>0 mm      | 20 GPM<br>76 LPM  | 75   |
| LILY PAD<br>(SPRAY COVER) | 0"<br>0 mm      | N/A               | 79   |
| MISTY<br>MOUNTAIN         | 0"<br>0 mm      | 1 GPM<br>4 LPM    | 75   |
| MONSTER 5                 | 0"<br>0 mm      | 32 GPM<br>121 LPM | 75   |
| MOP TOP                   | 0"<br>0 mm      | 12 GPM<br>45 LPM  | 78   |
| POP IT                    | 0"<br>0 mm      | 1 GPM<br>4 LPM    | 79   |
| PUDDLES 1                 | 0"<br>0 mm      | 5 GPM<br>19 LPM   | 77   |
| PUDDLES 2                 | 0"<br>0 mm      | 5 GPM<br>19 LPM   | 77   |
| PUDDLES 3                 | 0"<br>0 mm      | 5 GPM<br>19 LPM   | 77   |
| SOLO SPURT                | 0"<br>0 mm      | 2 GPM<br>8 LPM    | 75   |
| SOUND SPRAY               | 0"<br>0 mm      | 12 GPM<br>45 LPM  | 79   |
|                           | 0"              | 4 GPM             | 79   |