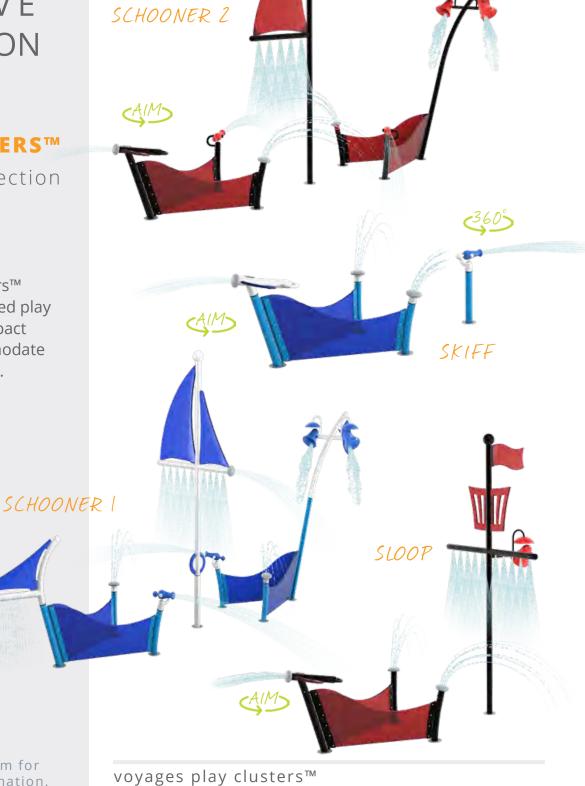

#### **PLAY CLUSTERS™**

nautical collection

Voyages Play Clusters™ offer an action-packed play solution with a compact footprint to accommodate any space or budget.

Visit www.waterplay.com for detailed product information.

### SET A COURSE FOR ADVENTURE WITH VOYAGES!

Perfect as a stand-alone attraction or part of a larger design, the **Voyages Play Clusters™** bring playful ships and sailing vessels to your next adventure! From the small and compact Skiff to the deluxe Schooner—each cluster offers a unique set of water effects and footprints to complement every space.