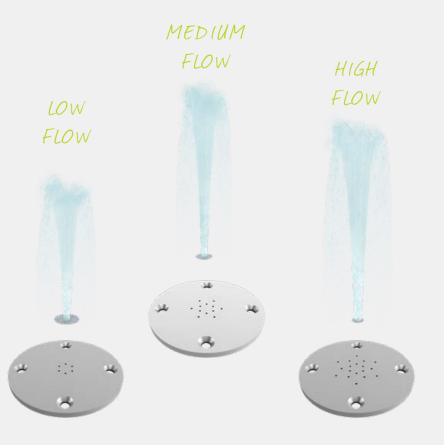

Waterplay's universal playPHASE™ base is compatible with geyser sprays (low, medium and high), a winter cap and freestanding play features.

PLAYPHASE" CAP

- Compatible with any Waterplay aquatic feature.
- Flush-to-grade design safely conceals hardware.
- playPHASE™ geysers works with low, medium and high flow rates.
- Sleek and seamless for a flawless play space.

## Find flexibility with playPHASE™

The playPHASE™ Geyser spray adds playful water action to any space while providing the opportunity to change your space throughout its life cycle.