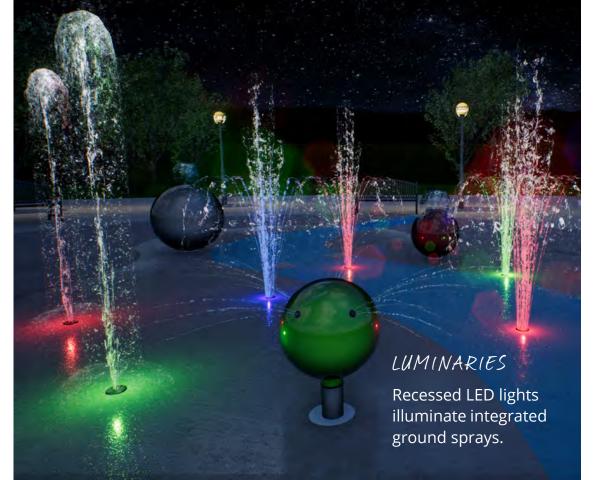

## LUMINARIES & GLOW EFFECTS

MILLENIA STYLUS PARK CALIFORNIA, USA urban area Extend the hours of usage and create a striking water display that flows from day to night!
Luminaries create a multifunctional space that glimmers between play and visual art.