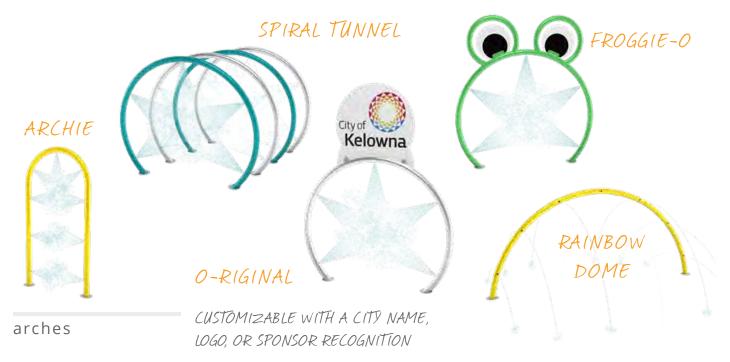

### PLAY PALS product collection

Play Pals are an offering of 'must-have' features that energize waterplayers wherever they go!

Visit www.waterplay.com for detailed product information.

soakers & sprays

O-RIGINAL

CUSTOMIZABLE
WITH A CITY
NAME, LOGO,
OR SPONSOR
RECOGNITION

arches

serene stones

Seashells with a circle of stones create a contemplative tide pool for scientific exploration.