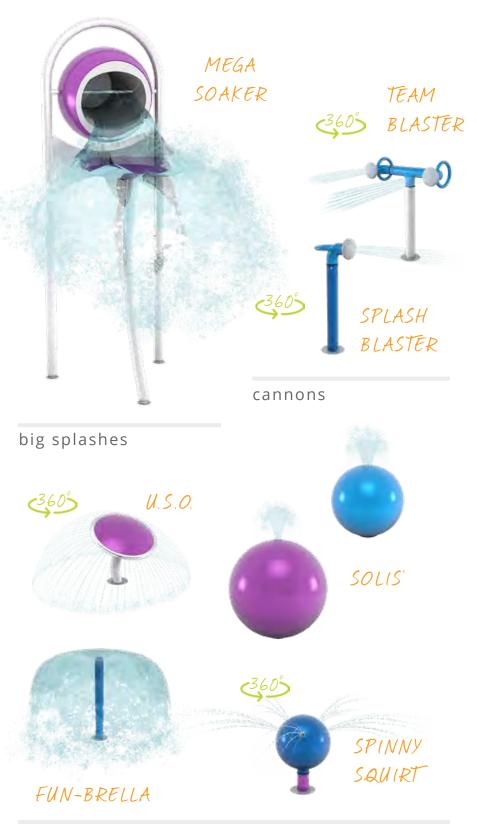

## JAMSESSIONS urban collection

Visit www.waterplay.com for detailed product information.

soakers & sprays

soakers & sprays

arches

themed activator

U.S.O. FUN-BRELLA MISTY TWISTY

MAGNIF-EYE

small splashes