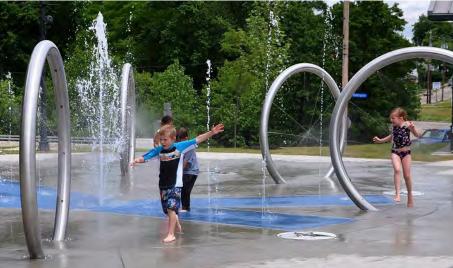

Waterplay's three action zones were defined to inspire, embolden and energize waterplayers around the world through environments that foster specific styles of play.

#### **ADVENTURE**

ZONE

BIG SPLASHES AND NON-STOP ACTIVITY! THE ADVENTURE ZONE IS FULL OF ENERGY AND EXCITEMENT!

Big water effects and continuous action energize the senses and creates excitement Fast pace encourages quickthinking and promotes physical movement

Centrally placed and ready for action

## **EXPLORATION**

ZONE

SPRAY, DUMP, SPLASH, TEAM UP AND TAKE ON CHALLENGES -THIS UNIVERSAL SPACE INVITES COLLECTIVE FUN!

Play elements and water effects that spark inquiry and encourage physical movement Multiple opportunities for collaboration and interactive play

Provides a stepping stone between the discovery and adventure areas for a seamless play experience

## **DISCOVERY**

ZONE

A SPACE FOR THOUGHTFUL AND CONTEMPLATIVE PLAY THAT MOVES AT A MINDFUL PACE.

Gentle water effects for reduced stimulation

Cognitive play opportunities facilitate deep learning and flexible thinking for individual and group play

Situated along the outside perimeter and away from the adventure zone for a relaxed play experience