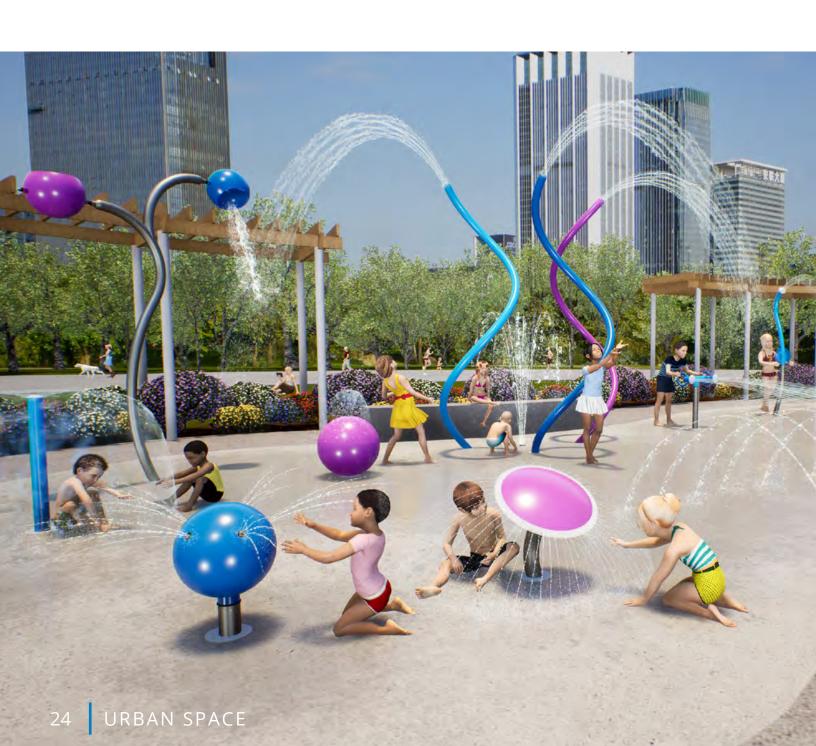

## **REVOLUTIONS**

urban collection

**The Revolutions Collection** was designed on an axis. Featuring smooth lines, 360° revolutions, spirals and spheres, this stunning group of products and colours unites play with a contemporary design aesthetic.

# REVOLUTIONS

Bold and vibrant, or subtle and soothing, the Revolutions Collection builds a playful momentum in any community space.