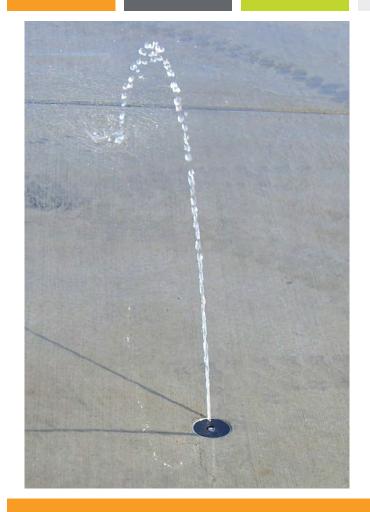

## **HIGHLIGHTS**

Adapatble to any footprint, this playful ground spray is perfect for tight spaces or unique designs as it allows the installer to adjust the spray angle.

- Flush-to-grade
- No pinch points
- · Durable, anti-galling acetal nozzle

### WATER DISPLAY

angled spray effect

ultra low flow (≤ 2 GPM / 8 LPM)

social play

spatial awareness

adjustable