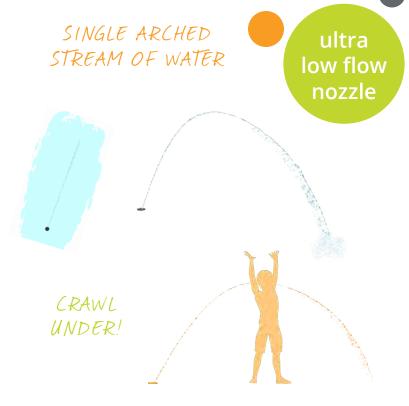

## **HIGHLIGHTS**

Adapatble to any footprint, this playful ground spray is perfect for tight spaces or unique designs as it allows the installer to adjust the spray angle.

- Flush-to-grade
- No pinch points
- · Durable, anti-galling acetal nozzle

### WATER DISPLAY

angled spray effect

ultra low flow (≤ 2 GPM / 8 LPM)

social play

spatial awareness

adjustable