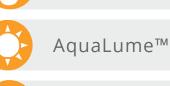

# **KITE**

## HIGHLIGHTS

The Kite soars high above the shoreline for an easy breezy play effect! Grab the handle to rotate the feature 360° as its five nozzles spray out to the side. Imagination meets interactivity with this eye-catching play feature.

#### WATER DISPLAY

fan spray effect

interactive

360° rotation & spray

### PRODUCT COLLECTION

SHORELINE COLLECTION

COLOURS

As shown in illustration