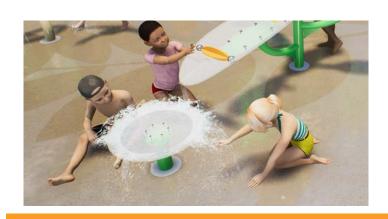

# **HIGHLIGHTS**

As water falls into the Basin from the water channel it churns and bubbles as curious waterplayers splash and spin the hub to create an exciting whirlpool that sends water flying.

### WATER DISPLAY

water pool and cascading effect

interactive

collaborative

discovery play