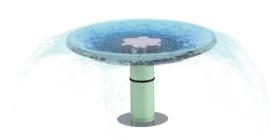

# **BASIN**

# **HIGHLIGHTS**

As water falls into the Basin from the water channel it churns and bubbles as curious waterplayers splash and spin the hub to create an exciting whirlpool that sends water flying.

### WATER DISPLAY

water pool and cascading effect

interactive

collaborative

discovery play