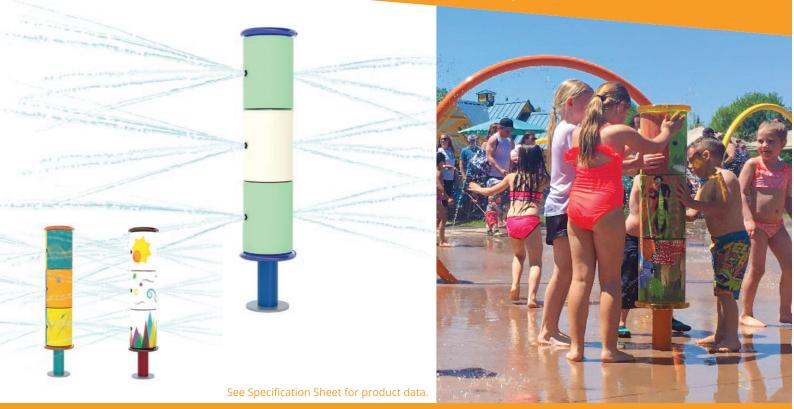

## **PLAY OPPORTUNITIES**

The Misty Twisty is part puzzle, part splash! Its three rotating tiers align into eye catching patterns while splashing waterplayers with surprising sprays.