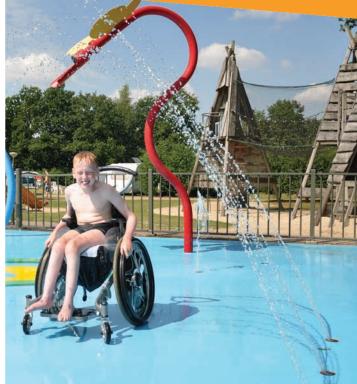

Cluster ground sprays together to create exciting water experiences for users of all abilities. Ground sprays are a perfect addition to any play zone and create natural gathering areas for exploration and communal play.

## **PLAY OPPORTUNITIES**

A Waterplay favourite, the Wave encourages waterplayers to consider space and place as they jump over and duck under the spray. Provide high play value with low water consumption.