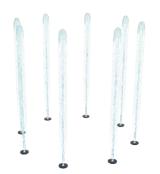

## **HIGHLIGHTS**

Create a water fortress with the Doughnut—an exciting circular cluster of groundsprays.

- Flush-to-grade
- No pinch points
- Durable, anti-galling acetal nozzle

#### **NOZZLE COMPATIBILITY**

Solo Spurt, Straight Up, Steady Stream, The Wave

1.800.590.5552 (USA & CAN) | +1 (250) 712.3393 (INTL) info@waterplay.com | www.waterplay.com