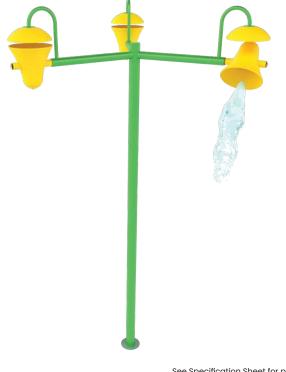

## **SNEAKY SOAKER 3** 0010-9139

See Specification Sheet for product data.

WATERPLAY

BY

WATER EFFECT SPLASH

INSTALLATION ZERO-DEPTH + WADING POOL

**PLAYPHASE**<sup>™</sup> DETACHABLE MOUNTING SYSTEM

## **PLAY OPPORTUNITIES:**

Keep waterplayers on their toes with the Sneaky Soaker 3. Its bell-shaped tipping buckets spill and dump water at random intervals to create bursts of excitement on the play pad.