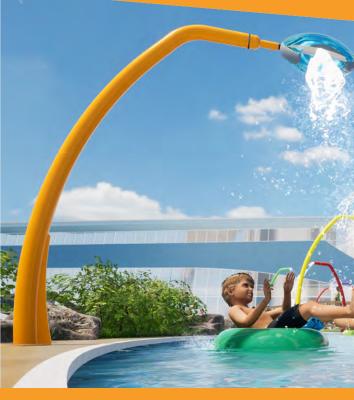

## **HIGHLIGHTS**

Keep your eyes on the sky with the River Splash! Watch as the translucent bucket fills and spills to create a burst of excitement along the river. Hang back to avoid the splash or speed up and time it just right for a refreshing soak!