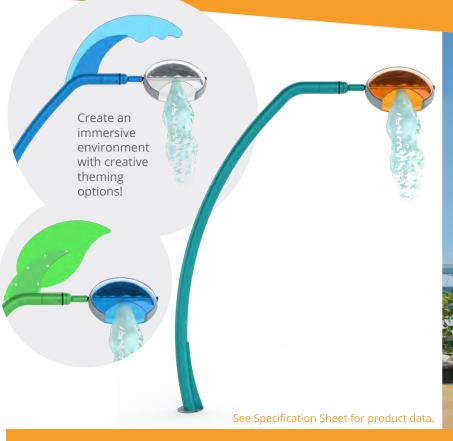

## **HIGHLIGHTS**

Keep your eyes on the sky with the River Splash! Watch as the translucent bucket fills and spills to create a burst of excitement along the river. Hang back to avoid the splash or speed up and time it just right for a refreshing soak!