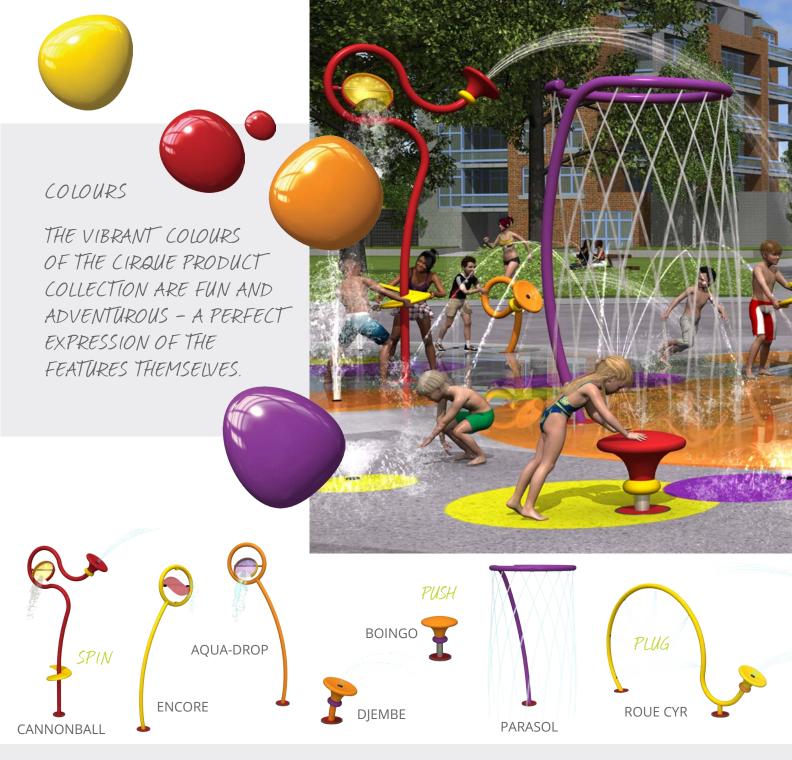

## CIRQUE

Full of magic and michief, the Cirque product collection is designed for collaborative fun. Push, spin, plug, and take aim. This troupe of whimsical, looping play features delights waterplayers with a spectacular water show: step right up and try your hand at the interactive Boingo spray, brace yourself as the 360° Cannonball dumping bucket goes topsy-turvy, and spin the towering Aqua-Knot for an acrobatic splash.