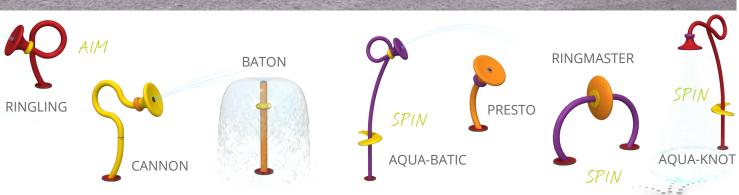

## CIRQUE

Full of magic and michief, the Cirque product collection is designed for collaborative fun. Push, spin, plug, and take aim. This troupe of whimsical, looping play features delights waterplayers with a spectacular water show: step right up and try your hand at the interactive Boingo spray, brace yourself as the 360° Cannonball dumping bucket goes topsy-turvy, and spin the towering Aqua-Knot for an acrobatic splash.