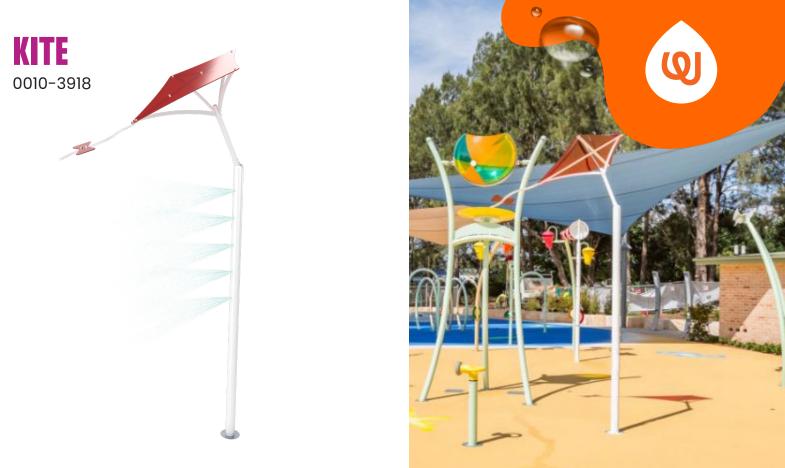

See Specification Sheet for product data.

WATER EFFECT FAN SPRAY

INSTALLATION ZERO-DEPTH + WADING POOL

**PLAYPHASE**<sup>M</sup> DETACHABLE MOUNTING SYSTEM

## **PLAY OPPORTUNITIES:**

The Kite soars high above the shoreline for an easy breezy play effect!

**CATEGORY:** Columns, Nature, Nautical

PHYSICAL

CREATIVE

Play is fundamental in childhood development, health and wellbeing. Waterplay products are designed using research that supports cognitive, social and emotional, creative and physical growth. The above icons represent the leading attributes associated with this play feature.

## **PRODUCT LINE:** Freestanding Play

1.888.890.6257 (USA & CAN) | +1 (250) 712.3393 (INTL) info@waterplay.com | www.waterplay.com

For ruli product specification details, please refer to the product specification document. Due to our continuing product improver program, Waterplay reserves the right to change the product specifications without notice. All product designs at all times rer the property of Waterplay or are used under license and cannot used or reproduced without written permission.