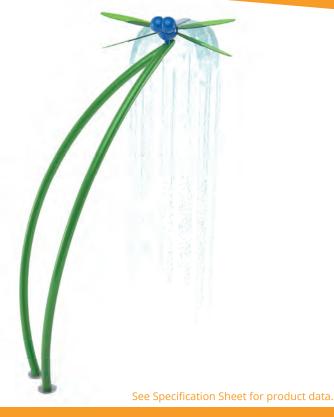

## **PLAY OPPORTUNITIES**

Landed softly on a blade of grass, Sparx displays translucent wings that mimic a real dragonfly while a soft shower of water falls from its tail.