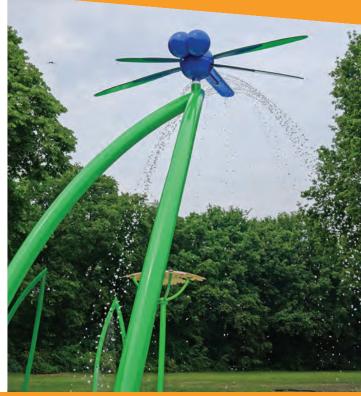

## **PLAY OPPORTUNITIES**

Landed softly on a blade of grass, Sparx displays translucent wings that mimic a real dragonfly while a soft shower of water falls from its tail.