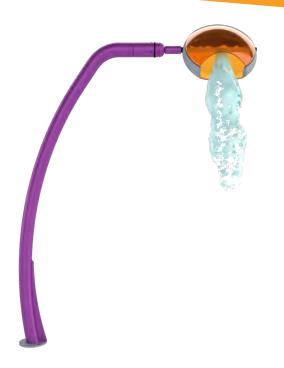

## **HIGHLIGHTS**

Keep your eyes on the sky with the River Splash! Watch as the translucent bucket fills and spills to create a burst of excitement along the river. Hang back to avoid the splash or speed up and time it just right for a refreshing soak! Pair with a second River Splash on the opposite side of the river for a double dose of fun!