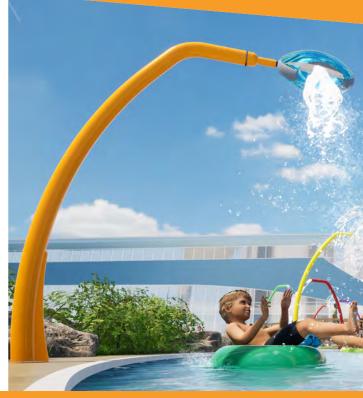

## **HIGHLIGHTS**

Keep your eyes on the sky with the River Splash! Watch as the translucent bucket fills and spills to create a burst of excitement along the river. Hang back to avoid the splash or speed up and time it just right for a refreshing soak! Pair with a second River Splash on the opposite side of the river for a double dose of fun!