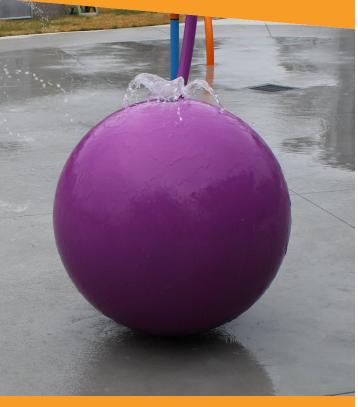

## **PLAY OPPORTUNITIES**

At 24" (610mm) in diameter, the Solis adds dimension to any play pad or urban design. Its cascading water effect encourages sensorial play for all ages.

Zero-depth + Wading Pool

WATER EFFECT

Spray & Cascading

waterplay® solutions corp.

1.800.590.5552 (USA & CAN) | +1 (250) 712.3393 (INTL) info@waterplay.com | www.waterplay.com