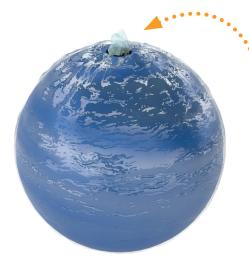

## **PLAY OPPORTUNITIES**

At 24" (610mm) in diameter, the Solis adds dimension to any play pad or urban design. Its cascading water effect encourages sensorial play for all ages.

Zero-depth + Wading Pool

WATER EFFECT

Spray & Cascading

waterplay® solutions corp.

1.800.590.5552 (USA & CAN) | +1 (250) 712.3393 (INTL) info@waterplay.com | www.waterplay.com