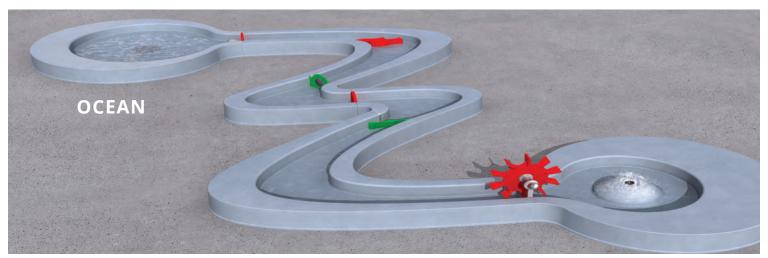

# DISCOVERY STREAM

THE MODULAR CONFIGURATION OF THE DISCOVERY STREAM ADAPTS TO ANY PLAY ENVIRONMENT.

Stone

## **OCEAN**

#### **HIGHLIGHTS**

The Ocean collects moving water from the discovery stream and drains it away. Combine with fascinating water weirs to challenge the mind and evoke play for all ages and abilities.

#### WATER DISPLAY

flowing stream effect & drain

interactive

collaborative

discovery play