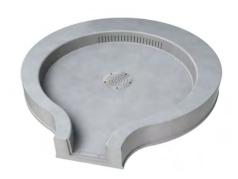

## **OCEAN**

#### **HIGHLIGHTS**

The Ocean collects moving water from the discovery stream and drains it away. Combine with fascinating water weirs to challenge the mind and evoke play for all ages and abilities.

#### WATER DISPLAY

flowing stream effect & drain

interactive

collaborative

discovery play