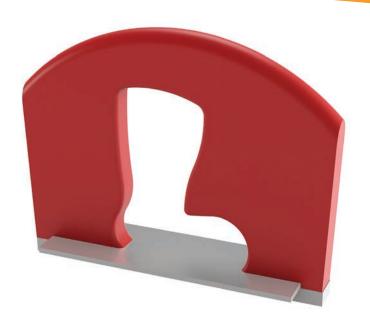

**WET WELLY** 

0002-1493

PRODUCT LINE Play Systems

**CATEGORY** Discovery Stream

## **PLAY OPPORTUNITIES**

Waterplayers use their own foot to block the boot shape and disrupt the flow of water; Wellingtons optional! Paired with additional weirs downstream, it will encourage engaging and mindful play for all ages and abilities.