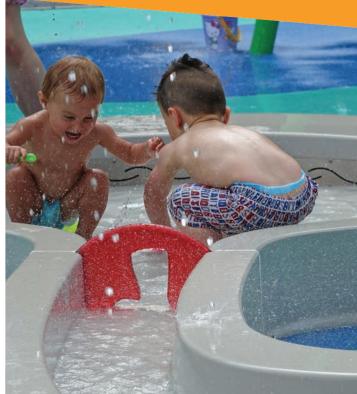

## **PLAY OPPORTUNITIES**

Waterplayers use their own foot to block the boot shape and disrupt the flow of water; Wellingtons optional! Paired with additional weirs downstream, it will encourage engaging and mindful play for all ages and abilities.