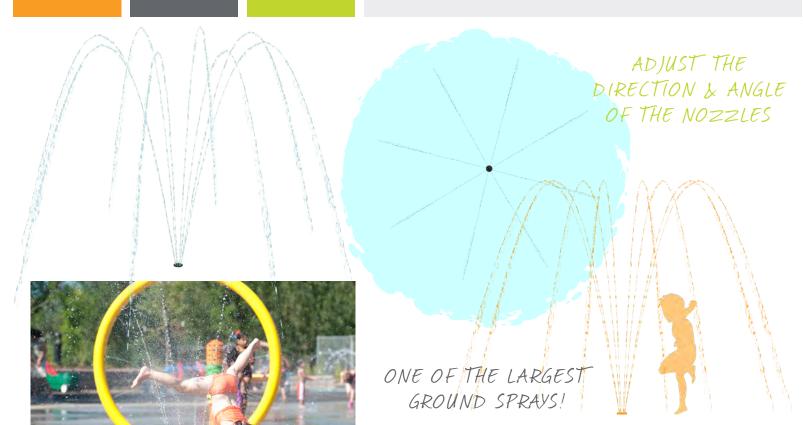

### **HIGHLIGHTS**

Ready to make a big impact, this adjustable ground spray features a 6" (152mm) nozzle that sends water up and out. A perfect water adventure!

- Flush-to-grade
- No pinch points
- Durable, anti-galling acetal nozzle

## WATER DISPLAY

multi-directional, angled spray effect

social play

TIP: Cluster ground sprays together to create exciting water

spatial awareness

big water effect

adjustable