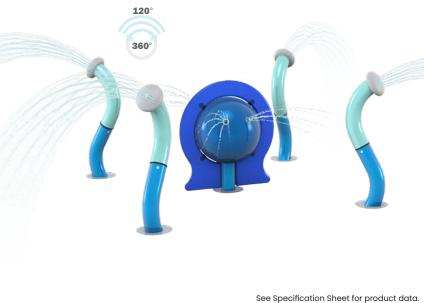

### **PLAY OPPORTUNITIES:**

Make friends with Octopus! This friendly sea creature sprays water from it's eyes and from it's rotating tentacles which rotate 360° and spray 120°.

**SOCIAL** 

**PHYSICAL** 

**CREATIVE** 