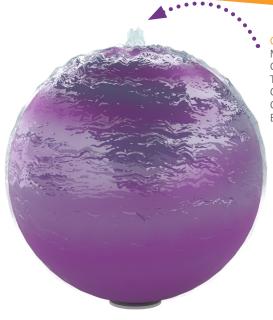

## **SOLIS 36**

0010-0379

**PRODUCT LINE** Freestanding Play

**CATEGORY** 

Small Splashes, Nautical

## PLAY OPPORTUNITIES

At 36" (914 mm) in diameter, the Solis adds dimension to any play pad or urban design. Its cascading water effect encourages sensorial play for all ages.