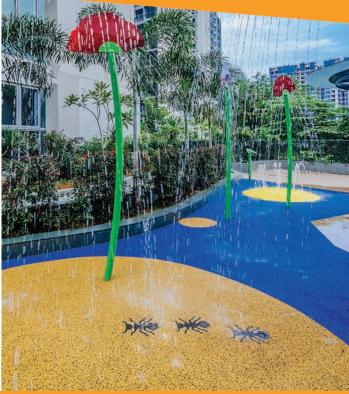

## **PLAY OPPORTUNITIES**

This flush mounted, interactive ground spray erupts with a bigger and bigger spray as waterplayers work together to cover the nozzles. Bring the play pad to life by pairing ants with snakes, frogs and gecko crawlers!