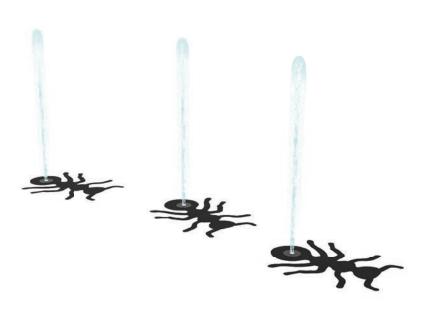

## **ANTS 3**

0010-7453

**PRODUCT LINE** Ground Sprays

**CATEGORY** 

Silhouette Sprays

## **PLAY OPPORTUNITIES**

This flush mounted, interactive ground spray erupts with a bigger and bigger spray as waterplayers work together to cover the nozzles. Bring the play pad to life by pairing ants with snakes, frogs and gecko crawlers!