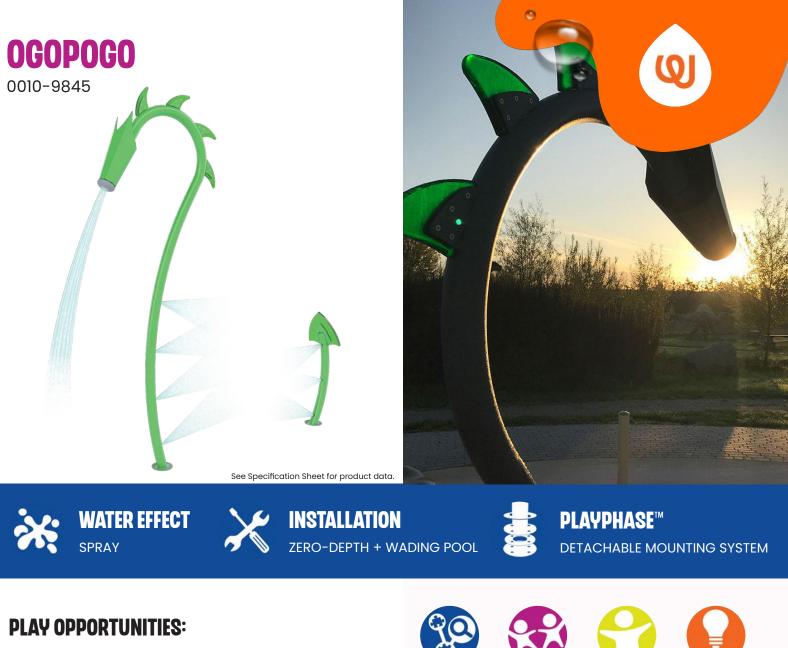

A mythical sea creature rises from the sea to give waterplayers an epic splash! The Ogopogo sparks imagination and adventure, while spraying water from its spiked tail, arched body and mouth.

WATERPLAY