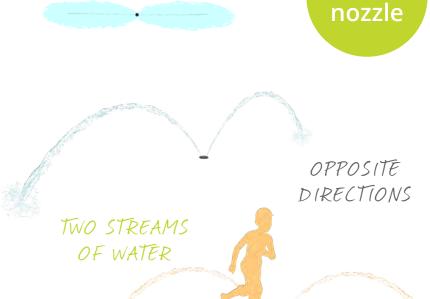

# **HIGHLIGHTS**

Double the fun! The Twin Spurt sprays two angled streams of water that shoot directly opposite one another.

- Flush-to-grade
- No pinch points
- Durable, anti-galling acetal nozzle

## WATER DISPLAY

multi-directional, angled spray effect

low flow (≤ 10GPM / 38LPM)

social play

spatial awareness