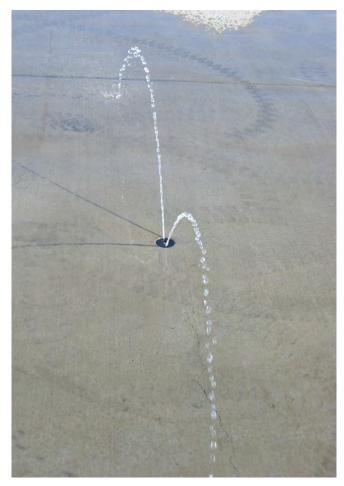

# **HIGHLIGHTS**

Double the fun! The Twin Spurt sprays two angled streams of water that shoot directly opposite one another.

- Flush-to-grade
- No pinch points
- Durable, anti-galling acetal nozzle

## WATER DISPLAY

multi-directional, angled spray effect

low flow (≤ 10GPM / 38LPM)

social play

spatial awareness