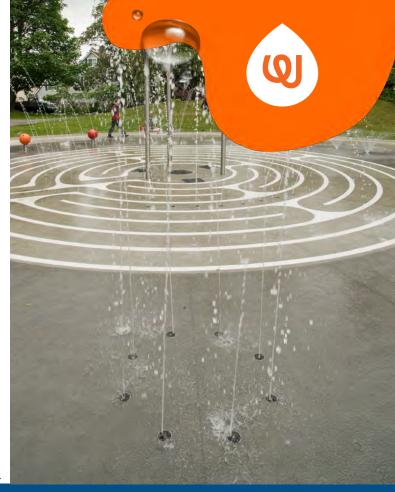

# INSTALLATION

ZERO-DEPTH + WADING POOL

### **PLAY OPPORTUNITIES:**

Create a water fortress with the Doughnut—an exciting circular cluster of ground sprays.