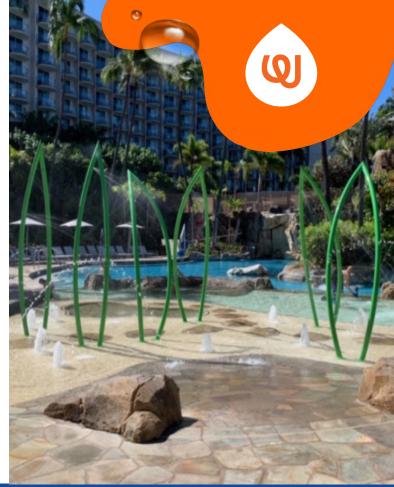

## **MORNING GRASS 2**

0010-1449

WATER EFFECT
SPRAY

INSTALLATION

ZERO-DEPTH + WADING POOL

**PLAYPHASE**<sup>™</sup>

**DETACHABLE MOUNTING SYSTEM** 

## **PLAY OPPORTUNITIES:**

A simple blade of grass that appears to be waving in the breeze, the Morning Grass 2 is designed to spray waterplayers as they run by.

COGNITIVE

**PHYSICAL** 

CREATIVE

Play is fundamental in childhood development, health and wellbeing. Waterplay products are designed using research that supports cognitive, social and emotional, creative and physical growth. The above icons represent the leading attributes associated with this play feature.

## **PLAY ZONES:**

**EXPLORATION** 

**ADVENTURE** 

**CATEGORY:** Columns, Nature

**PRODUCT LINE:** Freestanding Play