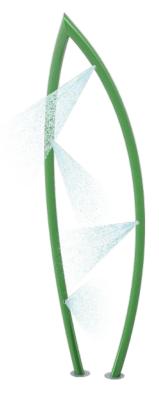

## **MORNING GRASS 2**

0010-1449

WATER EFFECT
SPRAY

INSTALLATION

ZERO-DEPTH + WADING POOL

**PLAYPHASE**<sup>™</sup>

**DETACHABLE MOUNTING SYSTEM** 

## **PLAY OPPORTUNITIES:**

A simple blade of grass that appears to be waving in the breeze, the Morning Grass 2 is designed to spray waterplayers as they run by.

COGNITIVE

**PHYSICAL** 

CREATIVE

Play is fundamental in childhood development, health and wellbeing. Waterplay products are designed using research that supports cognitive, social and emotional, creative and physical growth. The above icons represent the leading attributes associated with this play feature.