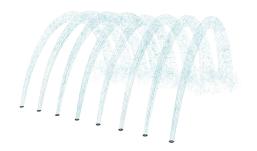

### **HIGHLIGHTS**

Eight times the fun! The Spray Tunnel features an angled nozzle for those looking for a water tunnel or upright spray to create a wall of water.

- Flush-to-grade
- No pinch points
- · Durable, anti-galling acetal nozzle

## WATER DISPLAY

multiple nozzle, angled spray effect

social play

spatial awareness