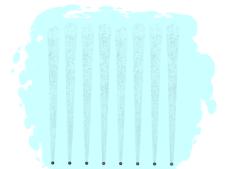

VERTICAL
OR ANGLED
NOZZLES

TIP: Cluster ground sprays together to create exciting water experiences for users of all abilities. Ground sprays are a perfect addition to any play zone and create natural gathering areas for exploration and communal play.

### **HIGHLIGHTS**

Eight times the fun! The Spray Tunnel features an angled nozzle for those looking for a water tunnel or upright spray to create a wall of water.

- Flush-to-grade
- No pinch points
- · Durable, anti-galling acetal nozzle