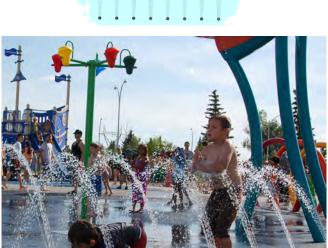

### **HIGHLIGHTS**

Eight times the fun! The Spray Tunnel features an angled nozzle for those looking for a water tunnel or upright spray to create a wall of water.

- Flush-to-grade
- No pinch points
- · Durable, anti-galling acetal nozzle

## WATER DISPLAY

multiple nozzle, angled spray effect

social play

spatial awareness