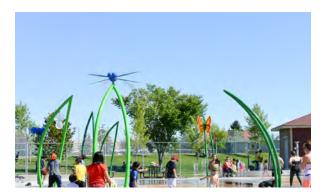

## HIGHLIGHTS

A simple blade of grass to complement spraying features on the aquatic play pad. Pair with Grassland's wild flowers, smooth stones and friendly creatures to bring the beauty of nature to the play pad.

PRODUCT COLLECTION Grasslands COLOURS As shown in illustration