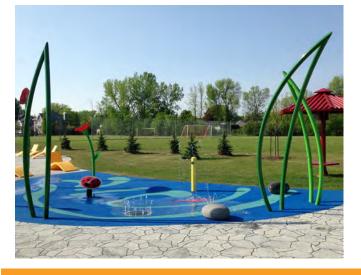

## HIGHLIGHTS

A simple blade of grass to complement spraying features on the aquatic play pad. Pair with Grassland's wild flowers, smooth stones and friendly creatures to bring the beauty of nature to the play pad.

PRODUCT COLLECTION Grasslands COLOURS As shown in illustration