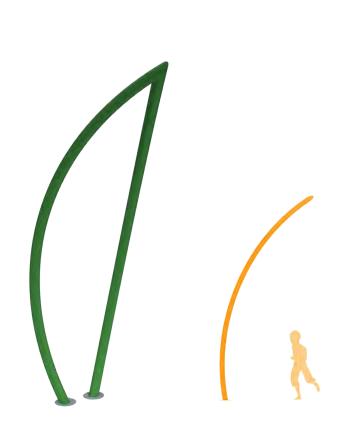

## HIGHLIGHTS

A simple blade of grass to complement spraying features on the aquatic play pad. Pair with Grassland's wild flowers, smooth stones and friendly creatures to bring the beauty of nature to the play pad.

PRODUCT COLLECTION Grasslands COLOURS As shown in illustration