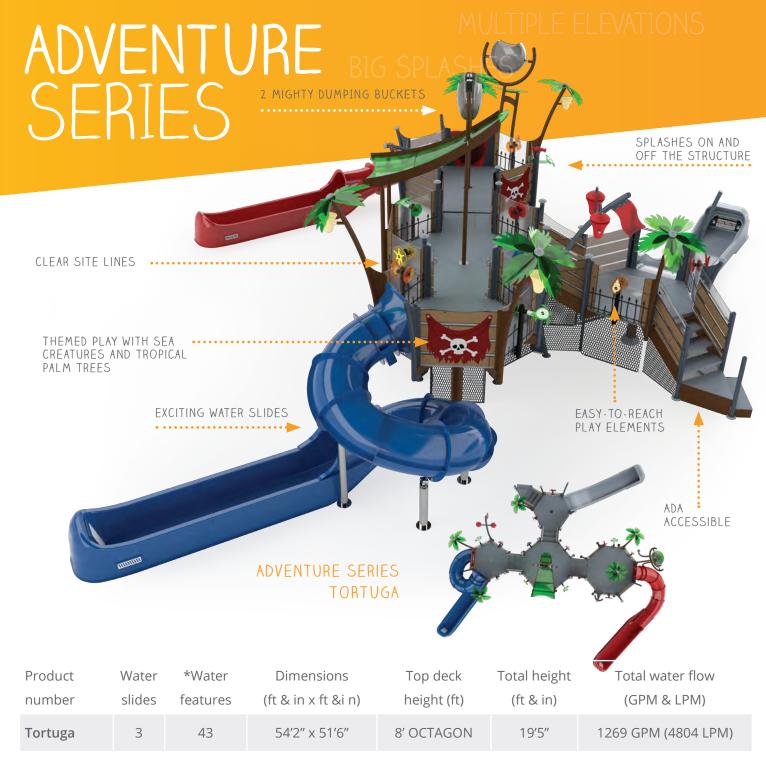

#### **ADVENTURE**

AGES 4+

Give them an unforgettable adventure packed with skyhigh thrills, big splashes and unmatched play value.

- Perfect for larger projects and attractions
- Multiple pods & elevation changes!
- Perimeter splashes & interactive sprays
- Open and closed water slides
- 4', 6' and 8' spacious deck heights

## ADVENTURE SERIES

compatible installation opportunities

ZERO-DEPTH / WADING POOL / SLOPED SURFACES
play-based learning attributes

play-based learning attributes

CREATIVE | SOCIAL | PHYSICAL | COGNITIVE

experience level

AGES 4+

An unforgettable adventure! WOW guests with an engaging play experience that is sure to become the epicenter of any space. Towering features and deck heights create excitement and encourage waterplayers to push their abilities.

<sup>\*</sup>Stairs and transfer stations not calculated as a water feature. See Specification Sheets for full product data.