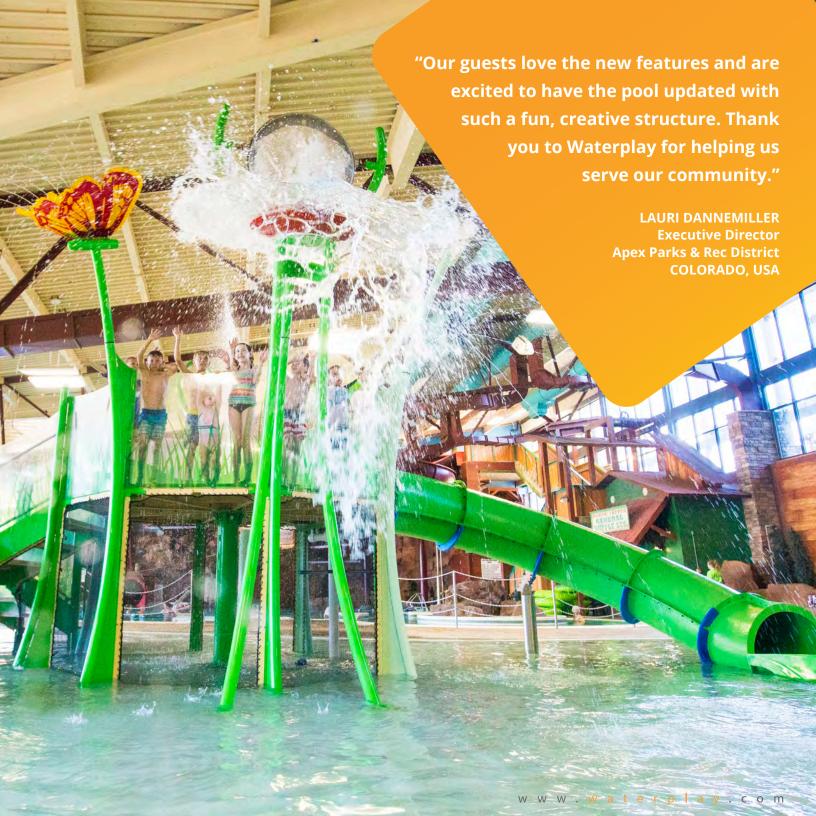

#### MASSIVE SPLASHES

Unleash waves of excitement! Build anticipation with a giant splash! Watch as a translucent, shade-casting canopy creates spectacular light and water effects on the tower before sending gallons of water tumbling down below!

#### EXCITING WATER EFFECTS

TRANSLUCENT DUMPING BUCKET

STRUCTURE