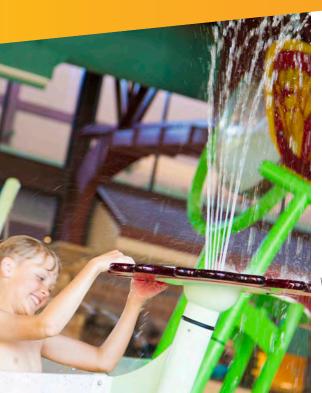

#### MASSIVE SPLASHES

Unleash waves of excitement! Build anticipation with a giant splash! Watch as a translucent, shade-casting canopy creates spectacular light and water effects on the tower before sending gallons of water tumbling down below!

### INTERACTIVE SPRAY TOYS

Interactive, easy-toreach play elements create an exciting environment for continuous play on and off the tower.

- cannons and tipping buckets
- interactive water sprays, mists and jets
- · cascading waterfalls
- · playful water nooks
- large, impressive water features