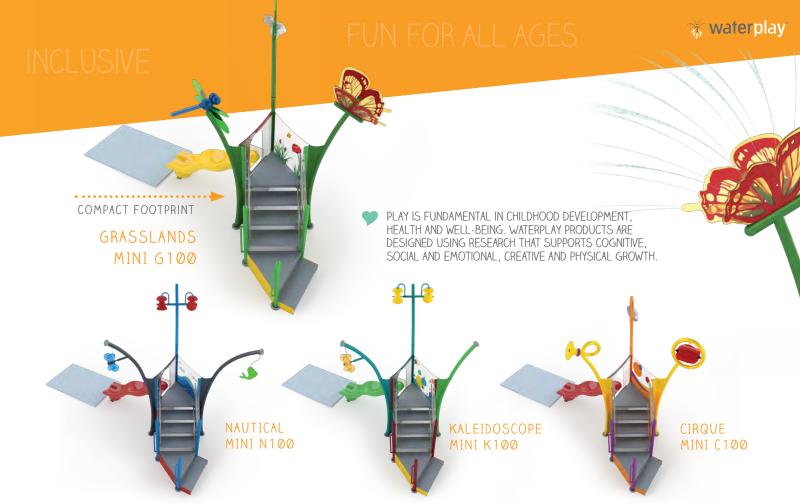

## DISCOVERY SERIES

COMPACT FOOTPRINT

INCLUSIVE

compatible installation options

ZERO-DEPTH | WADING POOL | SLOPED SURFACES play-based learning attributes

CREATIVE | SOCIAL | PHYSICAL | COGNITIVE experience level

AGES 2+ | TODDLER TO EXPERIENCED

A perfect setting to make new discoveries and engage in free play, the Discovery Signature Design Series is perfect for tight spaces and smaller projects. Four foot deck heights offers more adventurous play for all waterplayers.

#### COMPACT FOOTPRINT