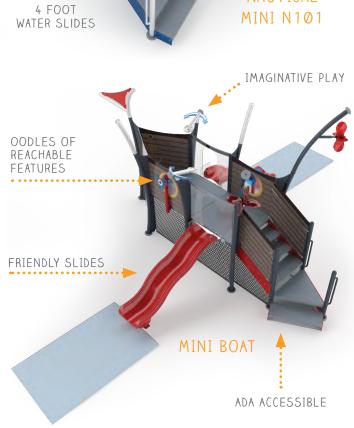

## MINI SERIES

GENTLE OFF-TOWER
SPRAYS

NAUTICAL

MINI N101

ZERO-DEPTH | WADING POOL | SLOPED SURFACES

CREATIVE | SOCIAL | PHYSICAL | COGNITIVE

AGES 2+ | TODDLER TO EXPERIENCED

The compact size of the Mini Signature Design Series allows these neatly packed play structures to fit easily into any play space. A low-height water slide and fascinating spray encounters invite even the smallest waterplayers to make new discoveries and engage in immersive play.

| Product<br>number | Water<br>slides | *Water<br>features | Dimensions<br>(ft & in x ft & in) | Top deck<br>height (ft) | Total height<br>(ft & in) | Total water flow<br>(GPM & LPM) |
|-------------------|-----------------|--------------------|-----------------------------------|-------------------------|---------------------------|---------------------------------|
| MINI C100         | 1               | 4                  | 23′3″ x 12′8″                     | 4' TRIANGLE             | 12′5″                     | 25 GPM (95 LPM)                 |
| MINI G100         | 1               | 4                  | 23′10″ x 13′3″                    | 4' TRIANGLE             | 14′5″                     | 45 GPM (170 LPM)                |
| MINI K100         | 1               | 4                  | 22'6" x 13'8"                     | 4' TRIANGLE             | 13′3″                     | 26 GPM (98 LPM)                 |
| MINI N100         | 1               | 4                  | 24′ x 14′3″                       | 4' TRIANGLE             | 13′3″                     | 25 GPM (95 LPM)                 |
| MINI N101         | 2               | 3                  | 27′5″ x 23′2″                     | 4' TRIANGLE             | 14'6"                     | 37 GPM (140 LPM)                |
| MINI BOAT         | 2               | 11                 | 35′10″ x 24′9″                    | 4′                      | 12′7″                     | 73 GPM (276 LPM)                |