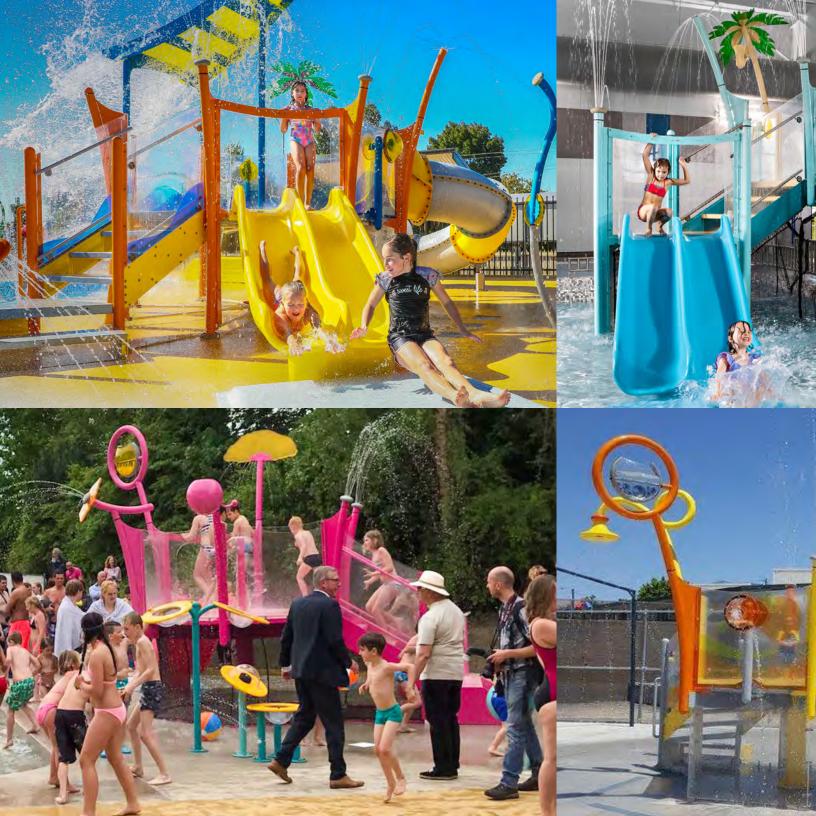

### INTERACTIVE SPRAY TOYS

Interactive, easy-toreach play elements create an exciting environment for continuous play on and off the tower.

- cannons and tipping buckets
- interactive water sprays, mists and jets
- · cascading waterfalls
- · playful water nooks
- large, impressive water features

#### FUN WATER SLIDES

Twists, dips, tunnels and chutes, Waterplay Activity Towers offer dynamic, full size water slide adventures for young tots and thrill seekers alike.

MINIS

FROM TODDLER TO EXPERIENCED