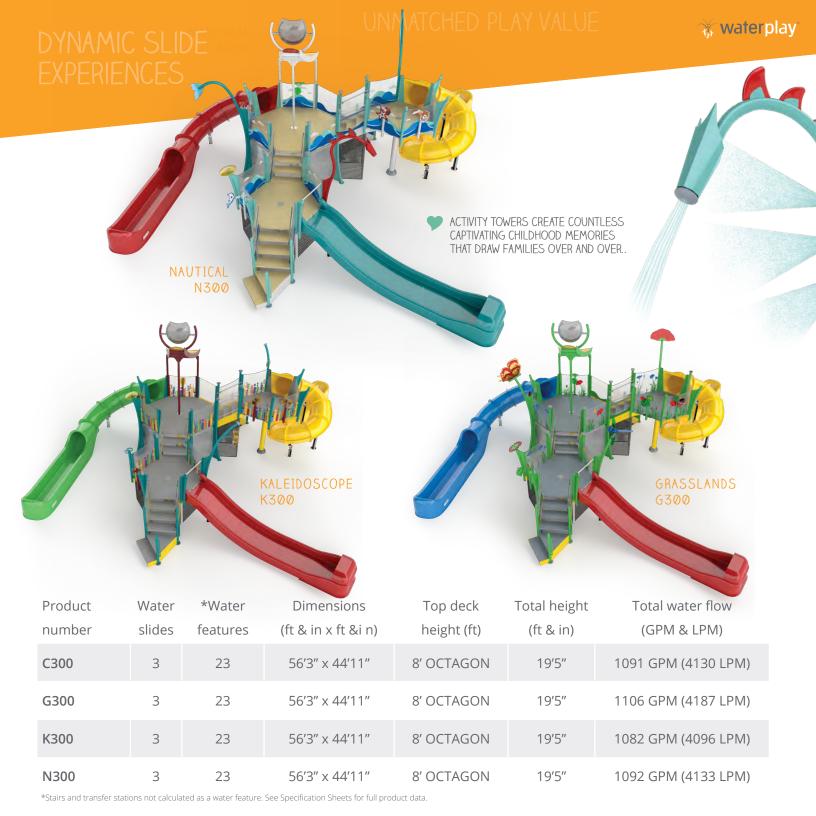

<sup>\*</sup>Stairs and transfer stations not calculated as a water feature. See Specification Sheets for full product data.

| Product<br>number | Water<br>slides | *Water<br>features | Dimensions<br>(ft & in x ft & in) | Top deck<br>height (ft) | Total height<br>(ft & in) | Total water flow<br>(GPM & LPM) |
|-------------------|-----------------|--------------------|-----------------------------------|-------------------------|---------------------------|---------------------------------|
| C250              | 2               | 17                 | 46′10″ x 39′9″                    | 6' HEXAGON              | 17′5″                     | 661 GPM (2502 LPM)              |
| G250              | 2               | 17                 | 46′10″ x 39′9″                    | 6' HEXAGON              | 17'5"                     | 676 GPM (2559 LPM)              |
| K250              | 2               | 17                 | 46′10″ x 39′9″                    | 6' HEXAGON              | 17′5″                     | 658 GPM (2491 LPM)              |
| N250              | 2               | 17                 | 46′10″ x 39′9″                    | 6' HEXAGON              | 17′5″                     | 663 GPM (2510 LPM)              |