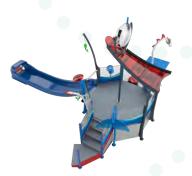

#### EXPLORATION

AGES 2+ FROM TODDLER TO EXPERIENCED

Build up the fun with a second pod and elevation gain and a towering splash!

- 2 activity pods & easy-to-reach play features
- Introduces an elevation change
- Perimeter activities & interactive sprays
- 4' and 6' spacious deck heights & exciting water slides

#### **ADVENTURE**

AGES 4+

Give them an unforgettable adventure packed with skyhigh thrills, big splashes and unmatched play value.

- Perfect for larger projects and attractions
- Multiple pods & elevation changes!
- Perimeter splashes & interactive sprays
- Open and closed water slides
- 4', 6' and 8' spacious deck heights

# EXPLORATION SERIES COLLABORA

compatible installation options

ZERO-DEPTH | WADING POOL | SLOPED SURFACES play-based learning attributes

CREATIVE | SOCIAL | PHYSICAL | COGNITIVE experience level

AGES 2+ | TODDLER TO EXPERIENCED

## ADVENTURE SERIES

compatible installation opportunities

ZERO-DEPTH / WADING POOL / SLOPED SURFACES
play-based learning attributes

play-based learning attributes

CREATIVE | SOCIAL | PHYSICAL | COGNITIVE

experience level