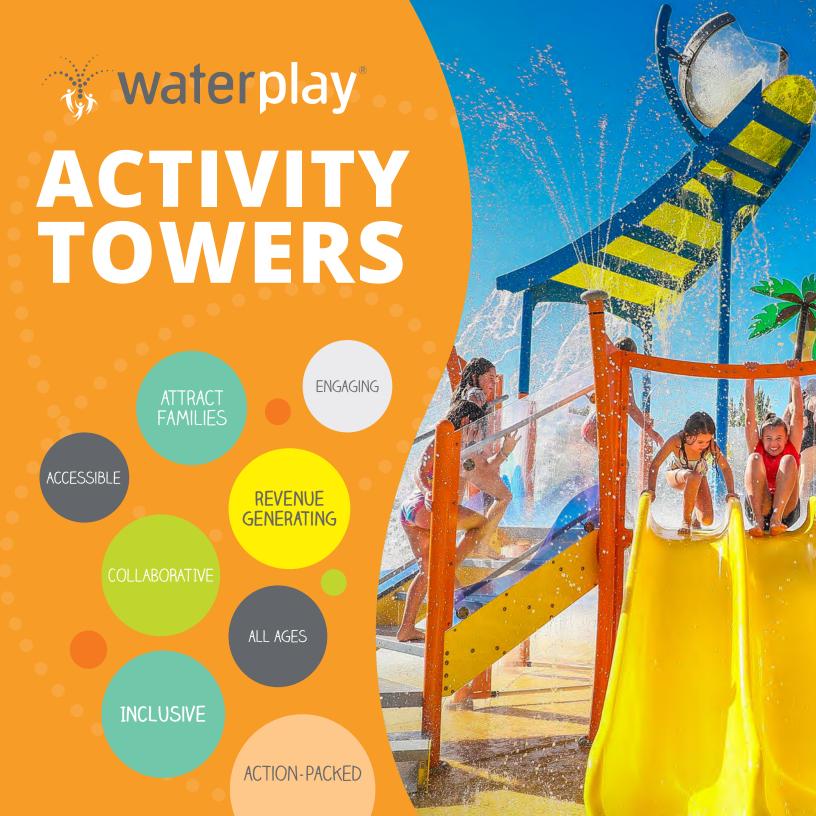

## Ascend, spin, slide SPRAY & SPLASH

Designed for children and their families, Activity Towers by Waterplay provide hours of hands-on, engaging fun for all.

HOTELS & RESORTS
AQUATIC FACILITIES
WATER PARKS
COMMUNITY PARKS
URBAN & RESIDENTIAL

### KEEP KIDS ACTIVE AND ENTERTAINED!

Featuring a variety of elements such as activity pods, slide flumes and a full range of spray features, Activity Towers are an immersive attraction brimming with interactive functionality. What's more, spacious play decks, ADA compliant entries and dynamic spray effects both on and around the tower ensure inclusive play experiences so that every waterplayer gets to interact at their own level.

#### **EVERYONE CAN PLAY**

Spacious platforms, gradual elevation changes, appropriate play elements, diverse water effects, and intergenerational collaboration opportunities, **the Activity Tower offers equitable and inclusive play for all** ages and confidence levels. Activity Towers attract families and return visits. ADA accessible and ASTM compliant.