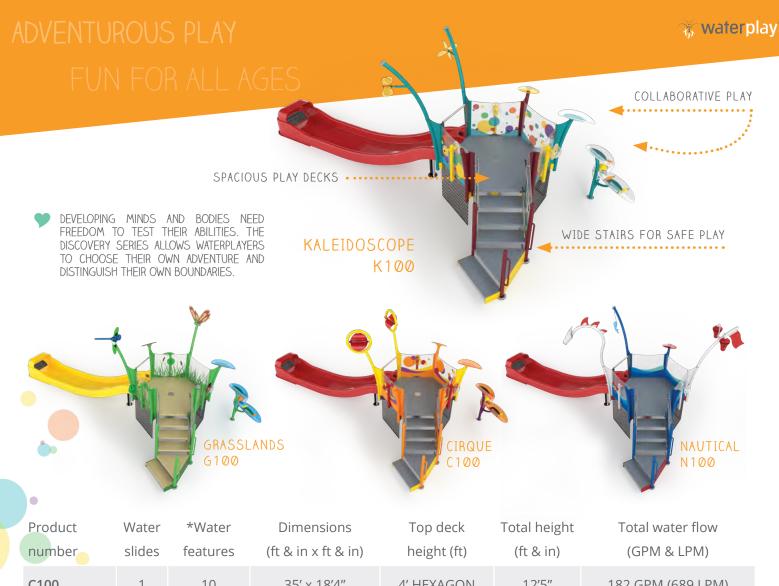

## DISCOVERY SERIES

COMPACT FOOTPRINT

INCLUSIVE

compatible installation options

ZERO-DEPTH | WADING POOL | SLOPED SURFACES play-based learning attributes

CREATIVE | SOCIAL | PHYSICAL | COGNITIVE experience level

AGES 2+ | TODDLER TO EXPERIENCED

A perfect setting to make new discoveries and engage in free play, the Discovery Signature Design Series is perfect for tight spaces and smaller projects. Four foot deck heights offers more adventurous play for all waterplayers.

NAUTICAL

N151

| Product<br>number | Water<br>slides | *Water<br>features | Dimensions<br>(ft & in x ft & in) | Top deck<br>height (ft) | Total height<br>(ft & in) | Total water flow<br>(GPM & LPM) |
|-------------------|-----------------|--------------------|-----------------------------------|-------------------------|---------------------------|---------------------------------|
| C100              | 1               | 10                 | 35′ x 18′4″                       | 4' HEXAGON              | 12′5″                     | 182 GPM (689 LPM)               |
| G100              | 1               | 10                 | 35′ x 18′9″                       | 4' HEXAGON              | 13′                       | 199 GPM (753 LPM)               |
| K100              | 1               | 10                 | 35′ x 18′4″                       | 4' HEXAGON              | 12'6"                     | 177 GPM (670 LPM)               |
| N100              | 1               | 10                 | 32′ x 16′5″                       | 4' HEXAGON              | 13'9"                     | 169 GPM (640 LPM)               |
| N101              | 1               | 10                 | 35′ x 18′4″                       | 4' HEXAGON              | 13′9′                     | 183 GPM (693 LPM)               |
| N151              | 2               | 12                 | 32'2" x 33'5"                     | 4' OCTAGON              | 17′5′                     | 255 GPM (965 LPM)               |