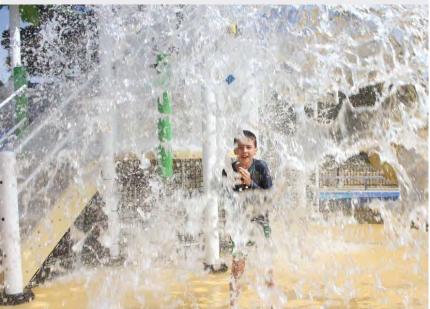

#### MASSIVE SPLASHES

Unleash waves of excitement! Build anticipation with a giant splash! Watch as a translucent, shade-casting canopy creates spectacular light and water effects on the tower before sending gallons of water tumbling down below!