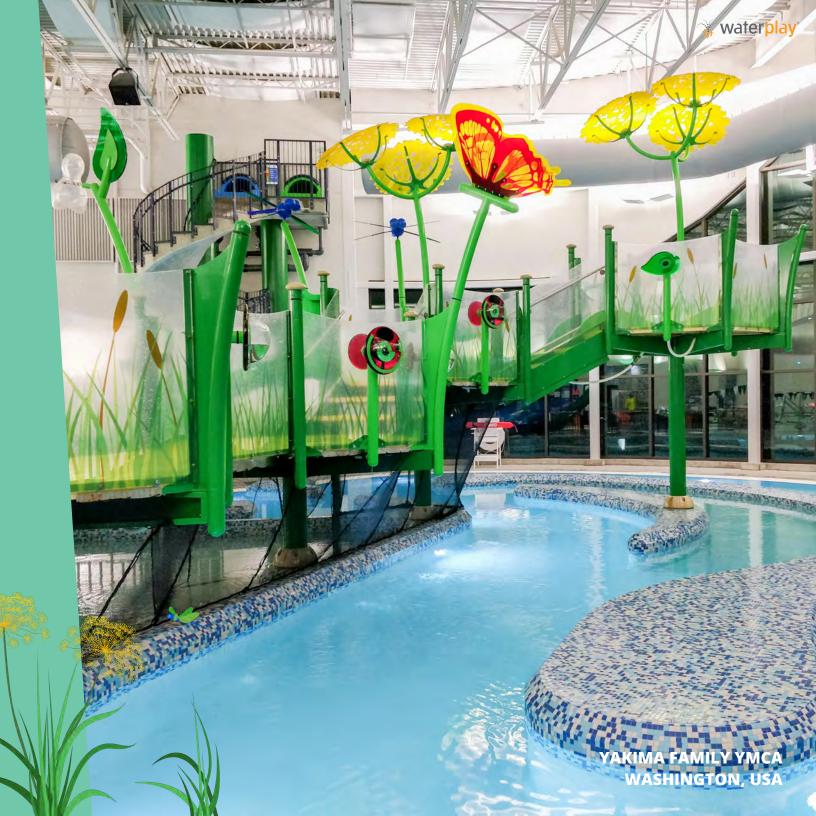

#### YAKIMA FAMILY YMCA

YAKIMA, WA, USA

#### THE NEED:

To design a custom, family oriented, WATER PLAY STRUCTURE with multiple play opportunities and water slides. Arching over lazy river channels, waterplayers can strategically time their splash attack on unsuspecting floaters below.

#### THEME:

NATURE/GRASSLANDS