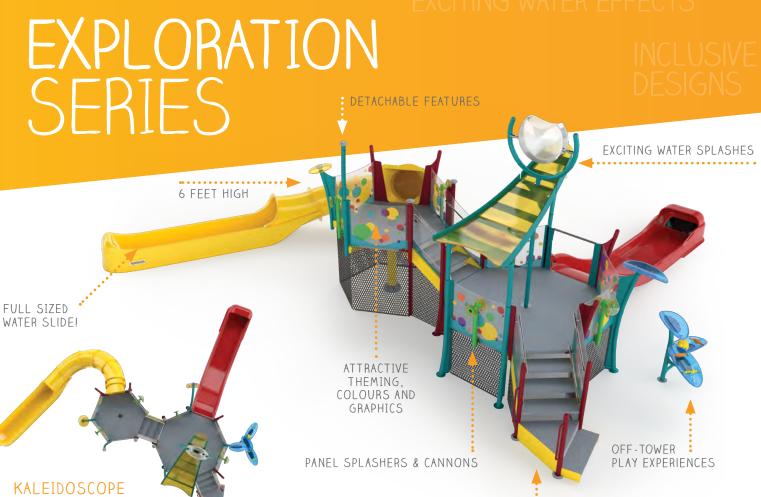

# EXPLORATION SERIES COLLABORA

compatible installation options

ZERO-DEPTH | WADING POOL | SLOPED SURFACES play-based learning attributes

CREATIVE | SOCIAL | PHYSICAL | COGNITIVE experience level

AGES 2+ | TODDLER TO EXPERIENCED

A compact design with an exciting elevation change takes play to new heights! The Exploration Signature Design Series features low, moderate and high action play elements to fulfill the needs of every waterplayer!