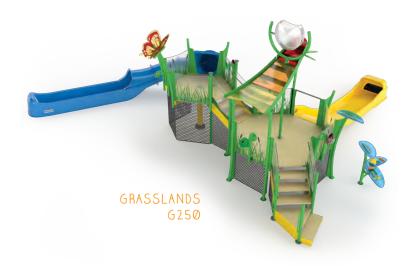

#### **ADVENTURE**

AGES 4+

Give them an unforgettable adventure packed with skyhigh thrills, big splashes and unmatched play value.

- Perfect for larger projects and attractions
- Multiple pods & elevation changes!
- Perimeter splashes & interactive sprays
- Open and closed water slides
- 4', 6' and 8' spacious deck heights

<sup>\*</sup>Stairs and transfer stations not calculated as a water feature. See Specification Sheets for full product data.

| Product<br>number | Water<br>slides | *Water<br>features | Dimensions<br>(ft & in x ft & in) | Top deck<br>height (ft) | Total height<br>(ft & in) | Total water flow<br>(GPM & LPM) |
|-------------------|-----------------|--------------------|-----------------------------------|-------------------------|---------------------------|---------------------------------|
| C250              | 2               | 17                 | 46′10″ x 39′9″                    | 6' HEXAGON              | 17′5″                     | 661 GPM (2502 LPM)              |
| G250              | 2               | 17                 | 46′10″ x 39′9″                    | 6' HEXAGON              | 17'5"                     | 676 GPM (2559 LPM)              |
| K250              | 2               | 17                 | 46′10″ x 39′9″                    | 6' HEXAGON              | 17′5″                     | 658 GPM (2491 LPM)              |
| N250              | 2               | 17                 | 46′10″ x 39′9″                    | 6' HEXAGON              | 17′5″                     | 663 GPM (2510 LPM)              |

#### THEME:

NATURE/GRASSLANDS