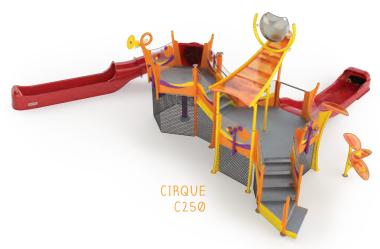

#### **ADVENTURE**

AGES 4+

Give them an unforgettable adventure packed with skyhigh thrills, big splashes and unmatched play value.

- Perfect for larger projects and attractions
- Multiple pods & elevation changes!
- Perimeter splashes & interactive sprays
- Open and closed water slides
- 4', 6' and 8' spacious deck heights

<sup>\*</sup>Stairs and transfer stations not calculated as a water feature. See Specification Sheets for full product data.

| Product<br>number | Water<br>slides | *Water<br>features | Dimensions<br>(ft & in x ft & in) | Top deck<br>height (ft) | Total height<br>(ft & in) | Total water flow<br>(GPM & LPM) |
|-------------------|-----------------|--------------------|-----------------------------------|-------------------------|---------------------------|---------------------------------|
| C250              | 2               | 17                 | 46′10″ x 39′9″                    | 6' HEXAGON              | 17′5″                     | 661 GPM (2502 LPM)              |
| G250              | 2               | 17                 | 46′10″ x 39′9″                    | 6' HEXAGON              | 17'5"                     | 676 GPM (2559 LPM)              |
| K250              | 2               | 17                 | 46′10″ x 39′9″                    | 6' HEXAGON              | 17′5″                     | 658 GPM (2491 LPM)              |
| N250              | 2               | 17                 | 46′10″ x 39′9″                    | 6' HEXAGON              | 17′5″                     | 663 GPM (2510 LPM)              |