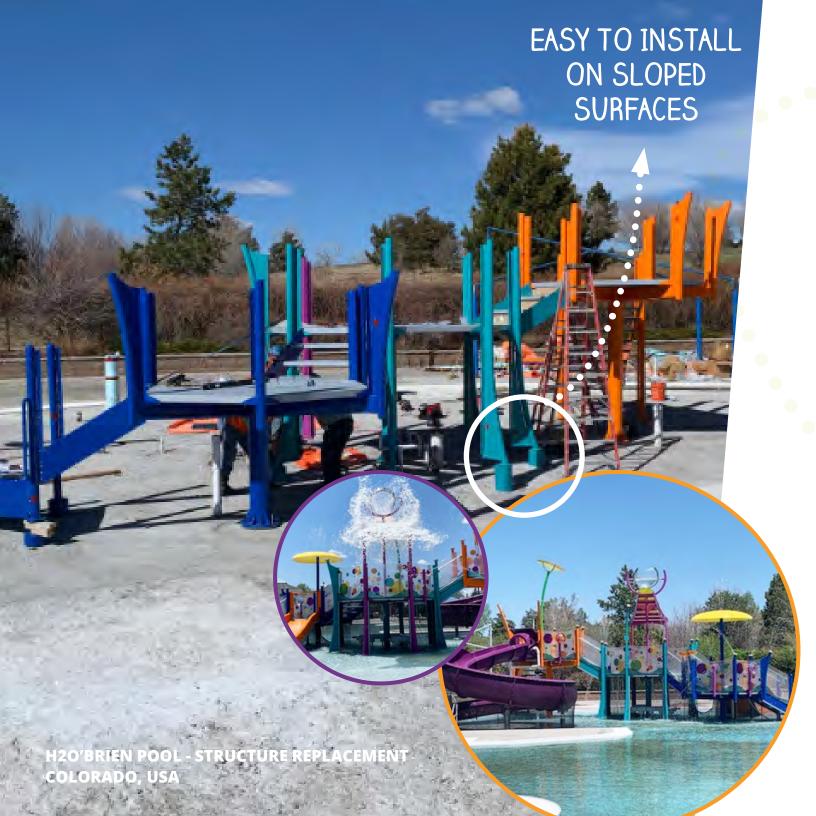

## Designed for anywhere

From zero-depth to sloped entries, Waterplay's activity towers can be installed just about anywhere and in countless situations. Whether you're looking to add more fun to an existing aquatic space, refresh or replace a dated design or construct something brand new, we will ensure that your Activity Tower play structure will fit your plan. Our team of experts will work with your site information to ensure that your aspiration comes to life.

- ✓ COMMERCIAL AND MUNICIPAL
- ✓ INDOORS OR OUT
- ✓ LARGE OR SMALL SPACES
- ✓ RETROFITS & RENOVATIONS
- ✓ 7ERO-DEPTH
- ✓ WADING POOLS
- **✓** LEISURE POOLS
- ✓ SLOPED SURFACES.
- ✓ BRIDGING LAZY RIVERS
- ✓ DIFFERENT CLIMATES

#### COMPATIBLE WITH YOUR SPACE

From large to small, inside or out, there's a play structure designed for your space. **Compatible with zero-depth, wading pools and various sloped surfaces,** Activity Towers can be easily installed in numerous environments.