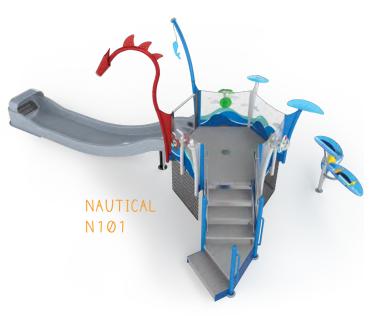

## MINI SERIES

GENTLE OFF-TOWER
SPRAYS

NAUTICAL

MINI N101

ZERO-DEPTH | WADING POOL | SLOPED SURFACES

CREATIVE | SOCIAL | PHYSICAL | COGNITIVE

AGES 2+ | TODDLER TO EXPERIENCED

The compact size of the Mini Signature Design Series allows these neatly packed play structures to fit easily into any play space. A low-height water slide and fascinating spray encounters invite even the smallest waterplayers to make new discoveries and engage in immersive play.