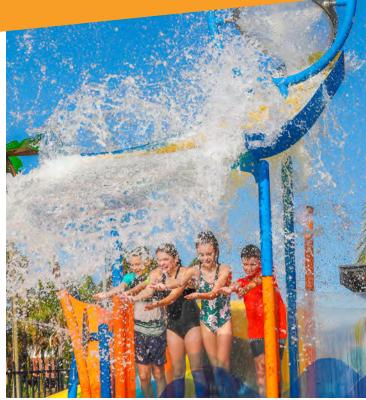

#### MASSIVE SPLASHES

Unleash waves of excitement! Build anticipation with a giant splash! Watch as a translucent, shade-casting canopy creates spectacular light and water effects on the tower before sending gallons of water tumbling down below!

#### EXCITING WATER EFFECTS

TRANSLUCENT DUMPING BUCKET

STRUCTURE