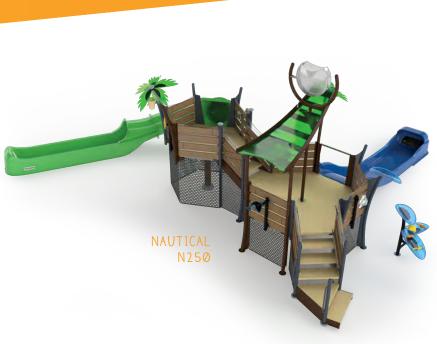

<sup>\*</sup>Stairs and transfer stations not calculated as a water feature. See Specification Sheets for full product data.

| Product<br>number | Water<br>slides | *Water<br>features | Dimensions<br>(ft & in x ft & in) | Top deck<br>height (ft) | Total height<br>(ft & in) | Total water flow<br>(GPM & LPM) |
|-------------------|-----------------|--------------------|-----------------------------------|-------------------------|---------------------------|---------------------------------|
| C250              | 2               | 17                 | 46′10″ x 39′9″                    | 6' HEXAGON              | 17′5″                     | 661 GPM (2502 LPM)              |
| G250              | 2               | 17                 | 46′10″ x 39′9″                    | 6' HEXAGON              | 17'5"                     | 676 GPM (2559 LPM)              |
| K250              | 2               | 17                 | 46′10″ x 39′9″                    | 6' HEXAGON              | 17′5″                     | 658 GPM (2491 LPM)              |
| N250              | 2               | 17                 | 46′10″ x 39′9″                    | 6' HEXAGON              | 17′5″                     | 663 GPM (2510 LPM)              |