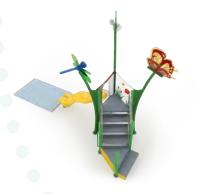

Neatly packed mini play structures with multiple spray encounters and design themes!

- Perfect for tight spaces and smaller projects
- Perimeter splashes and calm water effects
- 4' deck height & water slide

#### DISCOVERY

AGES 2+ FROM TODDLER TO EXPERIENCED

Compact towers bursting with interactive fun both on and off the structure!

- 1 activity pod & easy-to-reach play features
- Perfect for tight spaces and smaller projects
- Perimeter activities & interactive sprays
- 4' spacious deck height & water slides

## MINI SERIES

GENTLE OFF-TOWER
SPRAYS

NAUTICAL

MINI N101

ZERO-DEPTH | WADING POOL | SLOPED SURFACES

CREATIVE | SOCIAL | PHYSICAL | COGNITIVE

AGES 2+ | TODDLER TO EXPERIENCED

The compact size of the Mini Signature Design Series allows these neatly packed play structures to fit easily into any play space. A low-height water slide and fascinating spray encounters invite even the smallest waterplayers to make new discoveries and engage in immersive play.