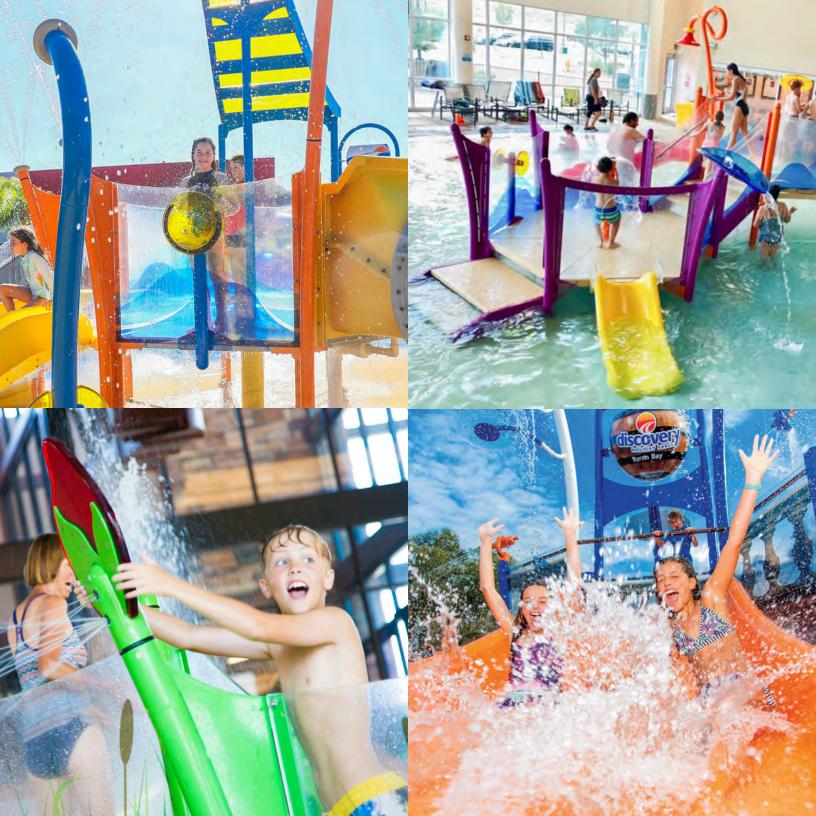

#### FUN WATER SLIDES

Twists, dips, tunnels and chutes, Waterplay Activity Towers offer dynamic, full size water slide adventures for young tots and thrill seekers alike.

MINIS

FROM TODDLER TO EXPERIENCED

Neatly packed mini play structures with multiple spray encounters and design themes!

- Perfect for tight spaces and smaller projects
- Perimeter splashes and calm water effects
- 4' deck height & water slide

#### DISCOVERY

AGES 2+ FROM TODDLER TO EXPERIENCED

Compact towers bursting with interactive fun both on and off the structure!

- 1 activity pod & easy-to-reach play features
- Perfect for tight spaces and smaller projects
- Perimeter activities & interactive sprays
- 4' spacious deck height & water slides

#### EXPLORATION

AGES 2+ FROM TODDLER TO EXPERIENCED

Build up the fun with a second pod and elevation gain and a towering splash!

- 2 activity pods & easy-to-reach play features
- Introduces an elevation change
- Perimeter activities & interactive sprays
- 4' and 6' spacious deck heights & exciting water slides

#### **ADVENTURE**

AGES 4+

Give them an unforgettable adventure packed with skyhigh thrills, big splashes and unmatched play value.

- Perfect for larger projects and attractions
- Multiple pods & elevation changes!
- Perimeter splashes & interactive sprays
- Open and closed water slides
- 4', 6' and 8' spacious deck heights