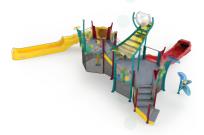

## MINI SERIES

GENTLE OFF-TOWER
SPRAYS

NAUTICAL

MINI N101

ZERO-DEPTH | WADING POOL | SLOPED SURFACES

CREATIVE | SOCIAL | PHYSICAL | COGNITIVE

AGES 2+ | TODDLER TO EXPERIENCED

The compact size of the Mini Signature Design Series allows these neatly packed play structures to fit easily into any play space. A low-height water slide and fascinating spray encounters invite even the smallest waterplayers to make new discoveries and engage in immersive play.

| Product<br>number | Water<br>slides | *Water<br>features | Dimensions<br>(ft & in x ft & in) | Top deck<br>height (ft) | Total height<br>(ft & in) | Total water flow<br>(GPM & LPM) |
|-------------------|-----------------|--------------------|-----------------------------------|-------------------------|---------------------------|---------------------------------|
| MINI C100         | 1               | 4                  | 23′3″ x 12′8″                     | 4' TRIANGLE             | 12′5″                     | 25 GPM (95 LPM)                 |
| MINI G100         | 1               | 4                  | 23′10″ x 13′3″                    | 4' TRIANGLE             | 14′5″                     | 45 GPM (170 LPM)                |
| MINI K100         | 1               | 4                  | 22'6" x 13'8"                     | 4' TRIANGLE             | 13′3″                     | 26 GPM (98 LPM)                 |
| MINI N100         | 1               | 4                  | 24′ x 14′3″                       | 4' TRIANGLE             | 13′3″                     | 25 GPM (95 LPM)                 |
| MINI N101         | 2               | 3                  | 27′5″ x 23′2″                     | 4' TRIANGLE             | 14'6"                     | 37 GPM (140 LPM)                |
| MINI BOAT         | 2               | 11                 | 35′10″ x 24′9″                    | 4′                      | 12′7″                     | 73 GPM (276 LPM)                |