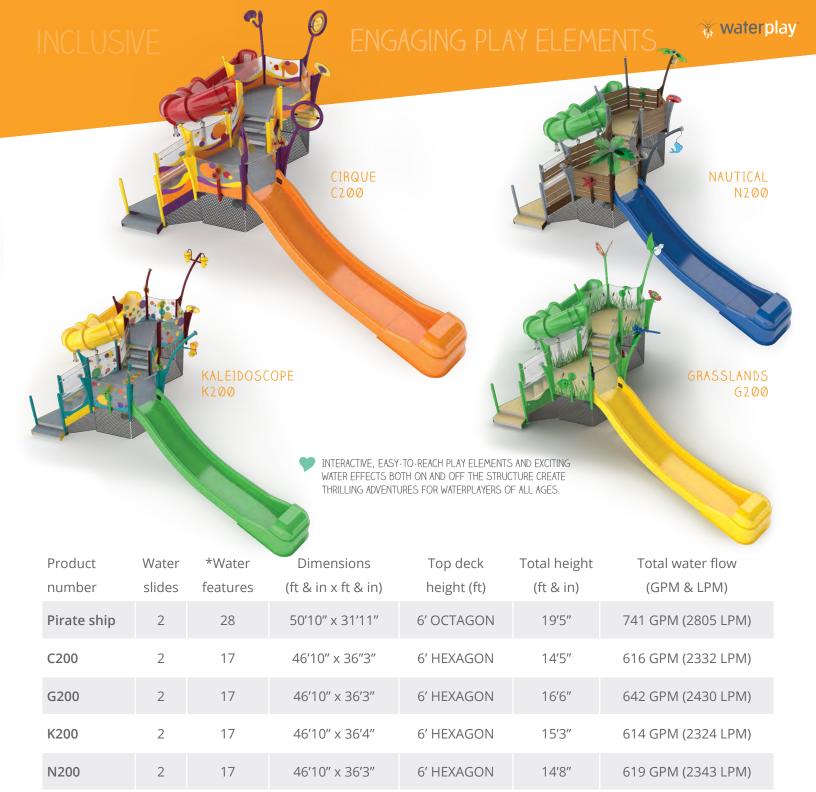

# EXPLORATION SERIES COLLABORA

compatible installation options

ZERO-DEPTH | WADING POOL | SLOPED SURFACES play-based learning attributes

CREATIVE | SOCIAL | PHYSICAL | COGNITIVE experience level

AGES 2+ | TODDLER TO EXPERIENCED

A compact design with an exciting elevation change takes play to new heights! The Exploration Signature Design Series features low, moderate and high action play elements to fulfill the needs of every waterplayer!

<sup>\*</sup>Stairs and transfer stations not calculated as a water feature. See Specification Sheets for full product data.

| Product<br>number | Water<br>slides | *Water<br>features | Dimensions<br>(ft & in x ft & in) | Top deck<br>height (ft) | Total height<br>(ft & in) | Total water flow<br>(GPM & LPM) |
|-------------------|-----------------|--------------------|-----------------------------------|-------------------------|---------------------------|---------------------------------|
| C250              | 2               | 17                 | 46′10″ x 39′9″                    | 6' HEXAGON              | 17′5″                     | 661 GPM (2502 LPM)              |
| G250              | 2               | 17                 | 46′10″ x 39′9″                    | 6' HEXAGON              | 17'5"                     | 676 GPM (2559 LPM)              |
| K250              | 2               | 17                 | 46′10″ x 39′9″                    | 6' HEXAGON              | 17′5″                     | 658 GPM (2491 LPM)              |
| N250              | 2               | 17                 | 46′10″ x 39′9″                    | 6' HEXAGON              | 17′5″                     | 663 GPM (2510 LPM)              |

ADA ACCESSIBLE

K250

<sup>\*</sup>Stairs and transfer stations not calculated as a water feature. See Specification Sheets for full product data.