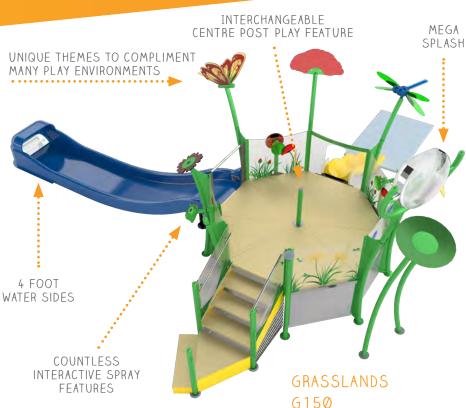

#### THEME:

NATURE/GRASSLANDS

# Theme a custom ADVENTURE

Waterplay's dynamic paint colours and shades help illustrate any story, showcase any design, and encourage creativity. Designed to withstand the elements, our super durable, lead-free powder coating is built to withstand extreme climate temperatures, moisture and UV exposure.