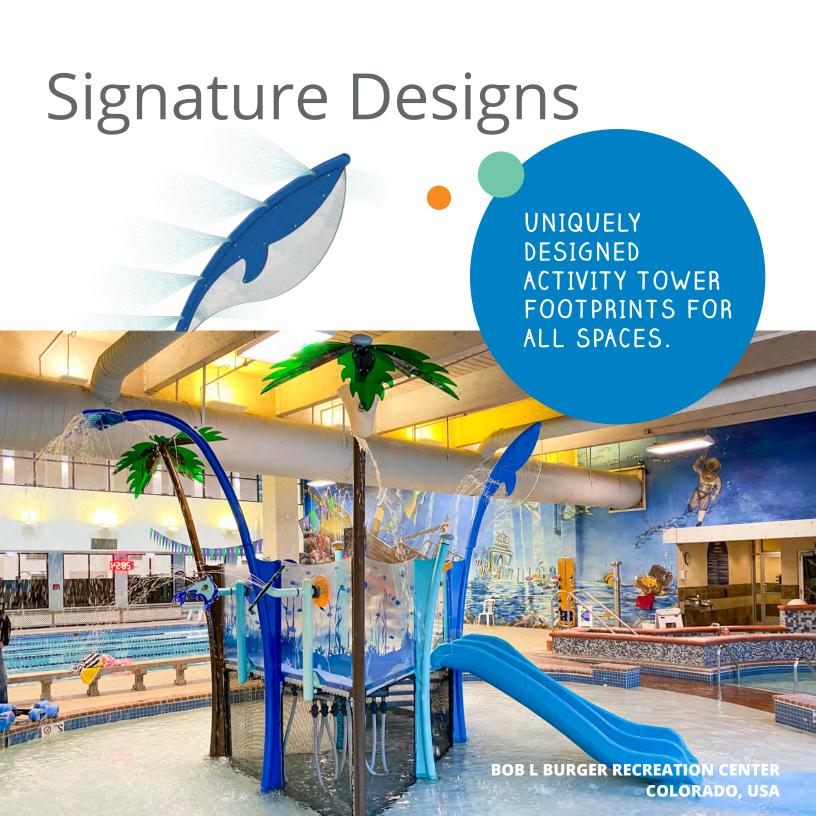

WE CAN HELP!
THERE'S AN ACTIVITY
TOWER DESIGN
SOLUTION TO FIT ANY
BUDGET, LOCATION
AND FOOTPRINT ...

#### IMPACTFUL DESIGNS

Waterplay's Signature Design Activity Tower Series takes the guesswork out of pairing colours and play elements and instantly transforms your space into a whimsical meadow, nautical voyage, seaside adventure or a wonderland of colourful discovery. Choose from one of our pre-designed Activity Towers or customize one to suit your specifics needs. We can help!