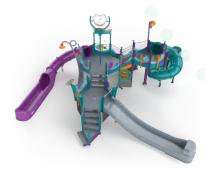

## DISCOVERY SERIES

COMPACT FOOTPRINT

INCLUSIVE

compatible installation options

ZERO-DEPTH | WADING POOL | SLOPED SURFACES play-based learning attributes

CREATIVE | SOCIAL | PHYSICAL | COGNITIVE experience level

AGES 2+ | TODDLER TO EXPERIENCED

A perfect setting to make new discoveries and engage in free play, the Discovery Signature Design Series is perfect for tight spaces and smaller projects. Four foot deck heights offers more adventurous play for all waterplayers.

NAUTICAL

N151

| Product<br>number | Water<br>slides | *Water<br>features | Dimensions<br>(ft & in x ft & in) | Top deck<br>height (ft) | Total height<br>(ft & in) | Total water flow<br>(GPM & LPM) |
|-------------------|-----------------|--------------------|-----------------------------------|-------------------------|---------------------------|---------------------------------|
| C100              | 1               | 10                 | 35′ x 18′4″                       | 4' HEXAGON              | 12′5″                     | 182 GPM (689 LPM)               |
| G100              | 1               | 10                 | 35′ x 18′9″                       | 4' HEXAGON              | 13′                       | 199 GPM (753 LPM)               |
| K100              | 1               | 10                 | 35′ x 18′4″                       | 4' HEXAGON              | 12'6"                     | 177 GPM (670 LPM)               |
| N100              | 1               | 10                 | 32′ x 16′5″                       | 4' HEXAGON              | 13'9"                     | 169 GPM (640 LPM)               |
| N101              | 1               | 10                 | 35′ x 18′4″                       | 4' HEXAGON              | 13′9′                     | 183 GPM (693 LPM)               |
| N151              | 2               | 12                 | 32'2" x 33'5"                     | 4' OCTAGON              | 17′5′                     | 255 GPM (965 LPM)               |