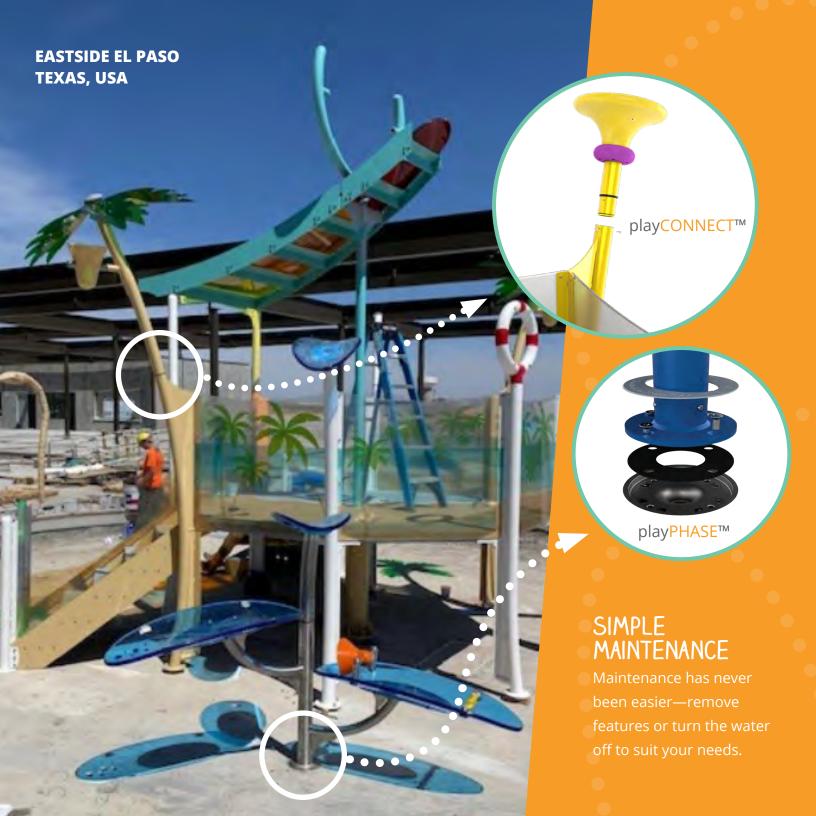

#### YOUR PLAY SPACE WILL GO THROUGH MANY PHASES

Reduce installation costs and accelerate maintenance, expansions and renovations with playCONNECT™ and playPHASE™, Waterplay's modular play feature mounting system.

EASY TO INSTALL

The playCONNECT™ and playPHASE™ feature mounting systems makes installation simple. Easy to move modular pieces reduce resources needed for installation and allow you to phase your installation to meet the timelines of your project.

REFRESH & EXCITE

Keep waterplayers coming back for more with new features and splashes! playCONNECT™ and playPHASE™ lets you add, remove or replace features down the road to extend the lifetime of your play space.

SEAMLESS DESIGN

Whether you're choosing a large dumping bucket, rotating cannon or simple spray effect, playCONNECT™ lets you customize the look, function and flow rates of your activity tower.

#### **FUTURE PROOFED**

Keep visitors coming back for more. PlayCONNECT™, our universal interchangeable feature mounting system, gives you the freedom to plan for tomorrow with today's budget, or refresh your tower with different splashes.