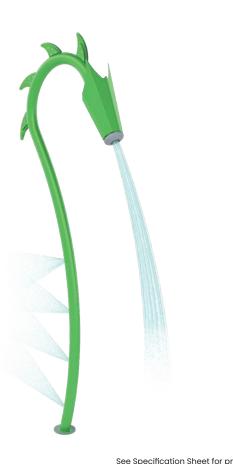

See Specification Sheet for product data.

WATER EFFECT SPRAY

INSTALLATION ZERO-DEPTH + WADING POOL

**PLAYPHASE**<sup>M</sup> DETACHABLE MOUNTING SYSTEM

## **PLAY OPPORTUNITIES:**

A mythical sea creature rises from the sea to give waterplayers an epic splash! The Ogo sparks imagination and adventure, while spraying water from its arched body and mouth.