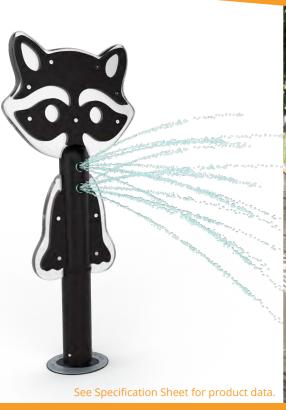

## RACCOON 0010-8950

**PRODUCT LINE** Freestanding Play

CATEGORY

playPHASE™

Detachable Mounting System

Characters, Columns, Nature

## **PLAY OPPORTUNITIES**

This sneaky Raccoon is the perfect companion to team up with for a water fight. Grab hold of the inviting shape and chase your target 150° or 360° around the splash pad.

150