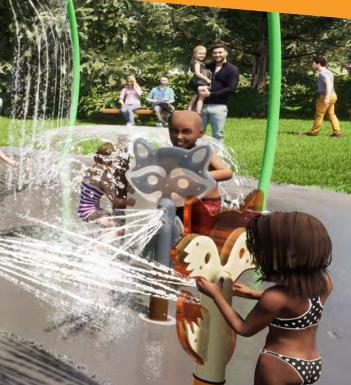

## **PLAY OPPORTUNITIES**

This sneaky Raccoon is the perfect companion to team up with for a water fight. Grab hold of the inviting shape and chase your target 150° or 360° around the splash pad.

150