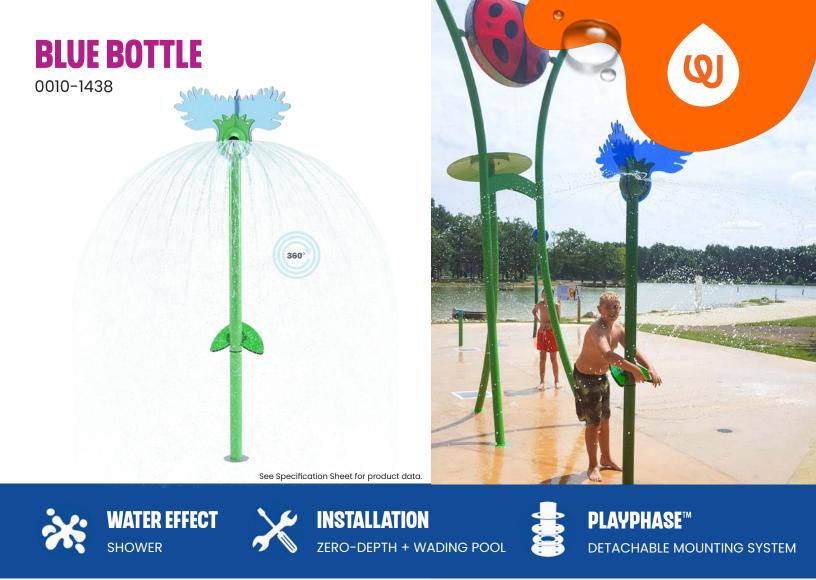

## **PLAY OPPORTUNITIES:**

WATERPLAY

BY

Use Blue Bottle's leaf shaped handle to spin the spraying flower around and around! The Blue Bottle is a great way to add interactivity to your play space design.

COGNITIVE

## PLAY ZONES:

CATEGORY: Rotational Columns, Nature