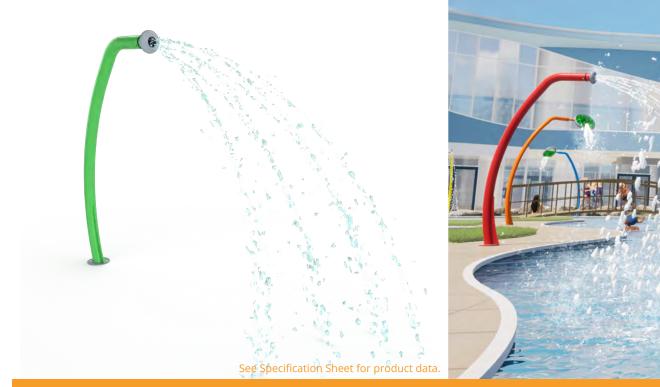

## **RIVER SPRITZ 1** 0010-9297

## **PRODUCT LINE** Freestanding Play

CATEGORY

Lazy Rivers

## HIGHLIGHTS

Choose your own adventure with immersive spray features that bring lazy rivers to life! Gently cool off guests as they leisurely cruise along the waterway with a classic yet invigorating sprinkle from high in the sky.