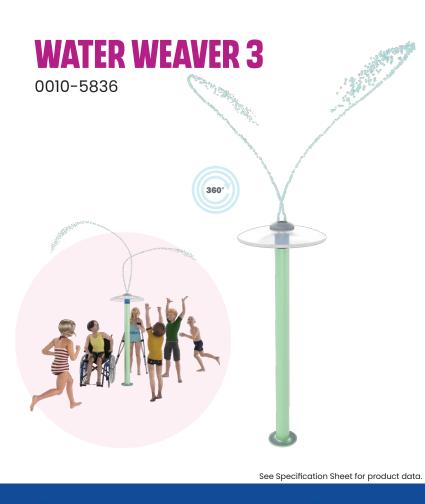

WATER EFFECT SELF PROPELLED WEAVING WATER

ZERO-DEPTH + WADING POOL

**PLAYPHASE**<sup>M</sup> DETACHABLE MOUNTING SYSTEM

# **PLAY OPPORTUNITIES:**

Waterplayers stretch their bodies to spin this exciting Water Weaver, sending intertwining sprays shooting high into the air. Watch as kids move their bodies and dance to the rhythmic splash of the water as it rains around them.

**CATEGORY:** Rotational Columns