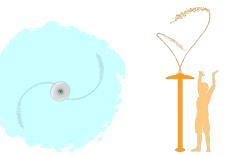

# **PLAY OPPORTUNITIES:**

Waterplayers stretch their bodies to spin this exciting Water Weaver, sending intertwining sprays shooting high into the air. Watch as kids move their bodies and dance to the rhythmic splash of the water as it rains around them.