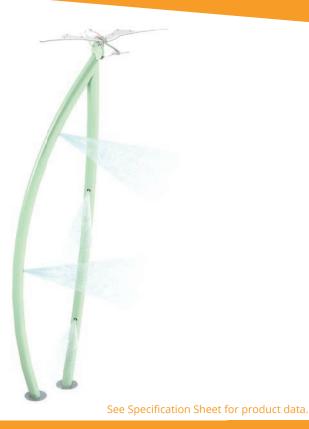

### **PLAY OPPORTUNITIES**

A curious seagull swoops in on the excitement! This frosted Aqualume shorebird flies overtop misting grass for a striking architectural effect. A natural companion for any Shoreline adventure.

#### WATER EFFECT

Spray