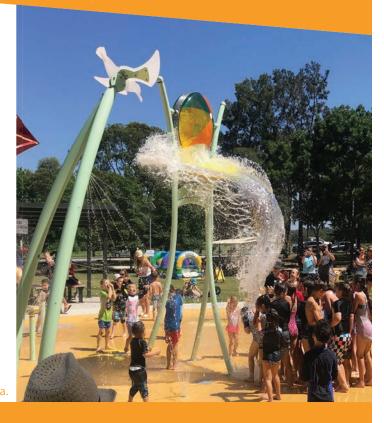

### **PLAY OPPORTUNITIES**

A curious seagull swoops in on the excitement! This frosted Aqualume shorebird flies overtop misting grass for a striking architectural effect. A natural companion for any Shoreline adventure.