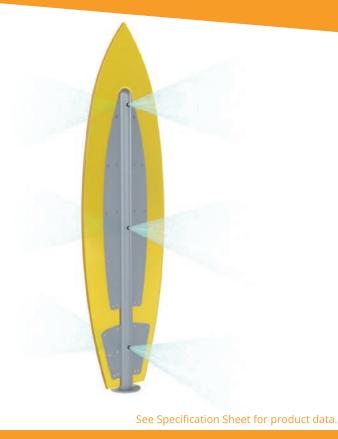

## **PLAY OPPORTUNITIES**

The Surfboard is a fun and engaging feature with spray action on both sides. A must-have for any beach inspired play space!

### FECT COMPATIBLE WITH:

**EXPLORATION** 

Spray

Activity Tower Centre Feature

ADVENTURE