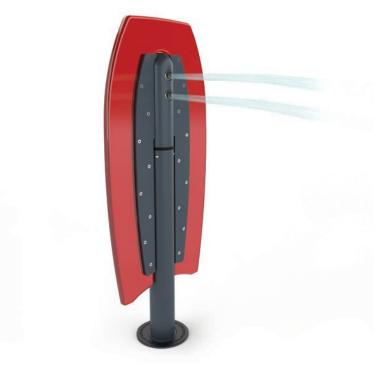

## **SURF CANNON**

0010-1457

PRODUCT LINE Freestanding Play

**CATEGORY** Cannons, Nautical

## **PLAY OPPORTUNITIES**

This high action cannon is shaped to look like a body board. Waterplayer's delight in spinning the Surf Cannon 360° as they imagine gliding down ocean waves.