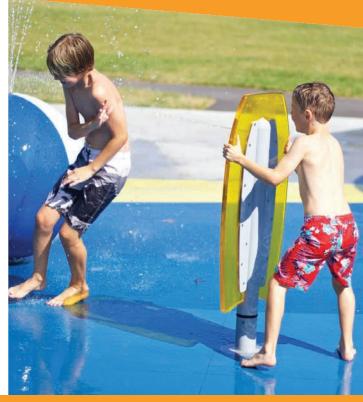

## **PLAY OPPORTUNITIES**

This high action cannon is shaped to look like a body board. Waterplayer's delight in spinning the Surf Cannon 360° as they imagine gliding down ocean waves.