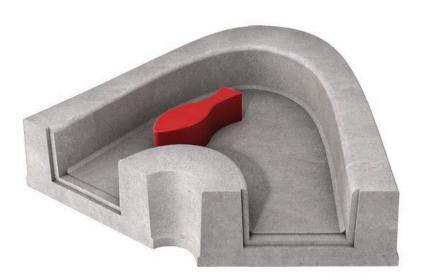

## LITTLE BEND 1 FISH

0002 1070

PRODUCT LINE Play Systems

CATEGORY

## PLAY OPPORTUNITIES

This rotating water weir splashes playfully as waterplayers spin its handles. Pair with additional weirs downstream to encourage engaging and mindful play for all ages and abilities.