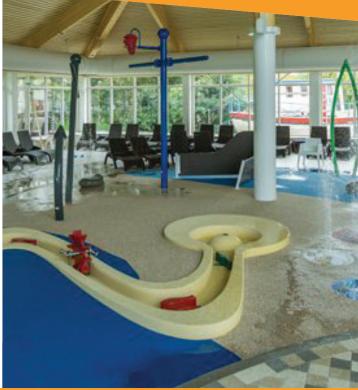

Ask about our stand-alone weirs for pre-existing water streams. See Specification Sheet for product data.

## LITTLE BEND 1 FISH

0002 1070

PRODUCT LINE Play Systems

CATEGORY

## PLAY OPPORTUNITIES

This rotating water weir splashes playfully as waterplayers spin its handles. Pair with additional weirs downstream to encourage engaging and mindful play for all ages and abilities.

**Discovery Stream** 

## **PLAY-BASED LEARNING**



Play is fundamental in childhood development, health and wellbeing. Waterplay products are designed using research that supports cognitive, social and emotional, creative and physical growth. The above icons represent the leading attributes associated with this play feature.



For full product specification details, please refer to the product specification