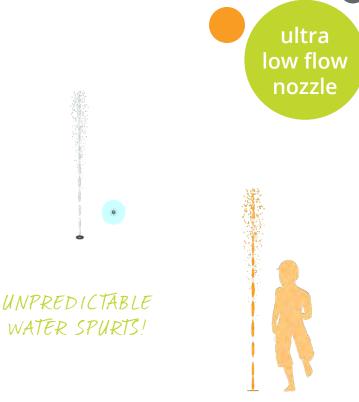

## **HIGHLIGHTS**

Bring hours of fun to your play space! Sending unpredictable spurts of water into the sky, the Pop-It is a favourite for Waterplayers of all ages.

- Flush-to-grade
- No pinch points
- · Durable, anti-galling acetal nozzle

### WATER DISPLAY

spray effect

ultra low flow (≤ 2 GPM / 8 LPM)

social play

gentle water effect