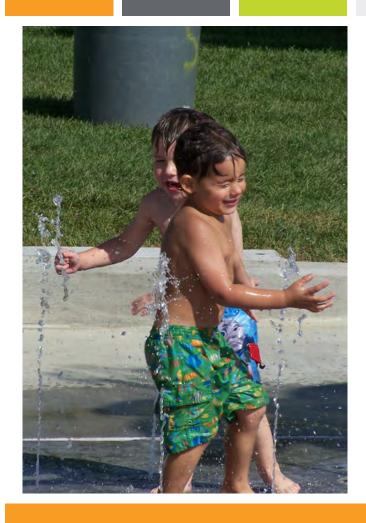

TIP: Cluster ground sprays together to create exciting water experiences for users of all abilities. Ground sprays are a perfect addition to any play zone and create natural gathering areas for exploration and communal play.

## **HIGHLIGHTS**

Bring hours of fun to your play space! Sending unpredictable spurts of water into the sky, the Pop-It is a favourite for Waterplayers of all ages.

- Flush-to-grade
- No pinch points
- · Durable, anti-galling acetal nozzle