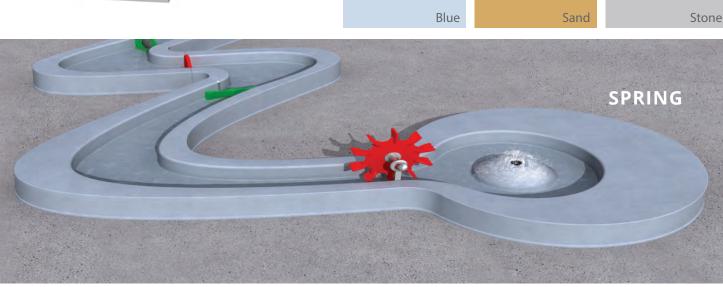

# SPRING

# HIGHLIGHTS

This is where the fun begins! With an elevated ground spray, the Spring bubbles water into the basin where it flows downstream. Combine with fascinating water weirs to challenge the mind and evoke play for all ages and abilities.

#### WATER DISPLAY

bubbling spring & flowing stream effect