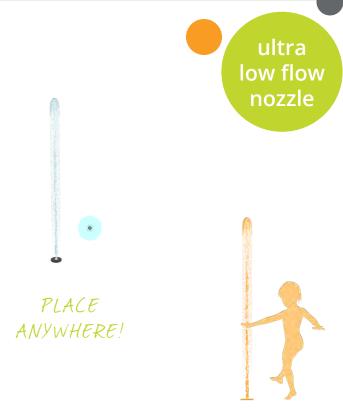

# **HIGHLIGHTS**

Featuring ultra low flow, the Solo Spurt is the perfect nozzle for those looking for classic play value that considers water conservation.

- Flush-to-grade
- No pinch points
- · Durable, anti-galling acetal nozzle

#### WATER DISPLAY

spray effect

ultra low flow (≤ 2 GPM / 8 LPM)

social play