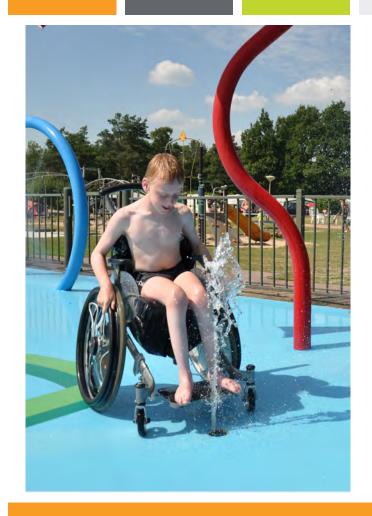

TIP: Cluster ground sprays together to create exciting water experiences for users of all abilities. Ground sprays are a perfect addition to any play zone and create natural gathering areas for exploration and communal play.

# **HIGHLIGHTS**

Featuring ultra low flow, the Solo Spurt is the perfect nozzle for those looking for classic play value that considers water conservation.

- Flush-to-grade
- No pinch points
- · Durable, anti-galling acetal nozzle

#### WATER DISPLAY

spray effect

ultra low flow (≤ 2 GPM / 8 LPM)

social play